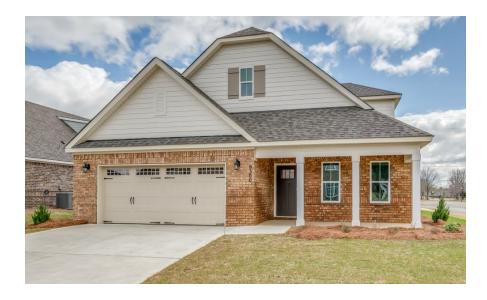

# 9300 Charley Lane Montgomery, AL 36117

\$422,453

Plan: Rosewood

**SQ FT**: 2,751

Beds: 4

**Baths: 3.0** 

Garage: 2

#### **ABOUT THIS HOUSE**

The Rosewood is a well-planned floorplan that is budding with 4 bedrooms and 3 full bathrooms. The foyer opens into an expansive kitchen with a great island, granite countertops, and a pantry. The spacious kitchen flows into its own convenient breakfast area opening to a great room perfect for entertaining and comfortable living. Off the great room, bedrooms 2, 3, and 4 reside with spacious closets and a great hall connecting the bedrooms to the bath with a double vanity. Secluded at the corner of the home, the primary suite is a dream, with a huge closet, spacious bedroom, and a bathroom with a soaking tub and large tiled shower. The first floor is complete with a covered porch and a 2-car garage. Up the stairs, a bonus room complete with closet and full bath, is ready to serve a wide variety of purposes.