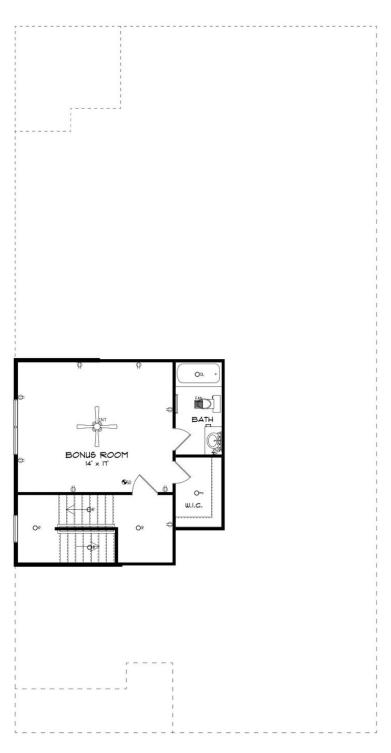

#### **ABOUT THIS HOUSE**

The Rosewood is a well-planned floorplan that is budding with 4 bedrooms and 3 full bathrooms. The foyer opens into an expansive kitchen with a great island, granite countertops, and a pantry. The spacious kitchen flows into its own convenient breakfast area opening to a great room perfect for entertaining and comfortable living. Off the great room, bedrooms 2, 3, and 4 reside with spacious closets and a great hall connecting the bedrooms to the bath with a double vanity. Secluded at the corner of the home, the primary suite is a dream, with a huge closet, spacious bedroom, and a bathroom with a soaking tub and large tiled shower. The first floor is complete with a covered porch and a 2-car garage. Up the stairs, a bonus room complete with closet and full bath, is ready to serve a wide variety of purposes.

## SECOND FLOOR

Prices, plans, dimensions, features, specifications, materials, and availability of homes or communities are subject to change without notice or obligation. Illustrations are artists depictions only and may differ from completed improvements. All prices subject to change without notice. Please contact your sales associate before writing an offer.