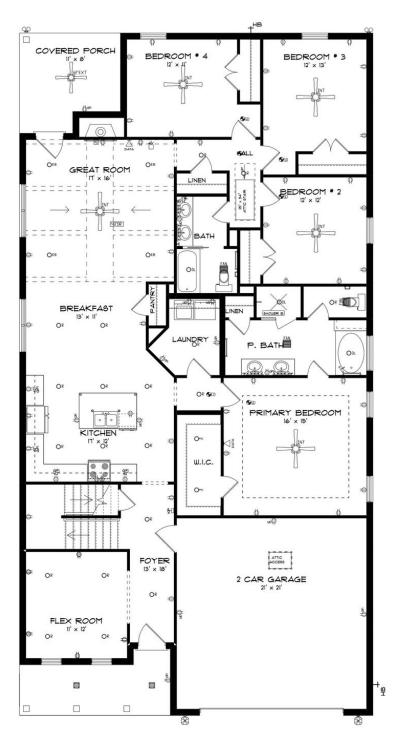

#### **ABOUT THIS HOUSE**

The Rosewood is a well-planned floorplan that is budding with 4 bedrooms and 3 full bathrooms. The foyer opens into an expansive kitchen with a great island, granite countertops, and a pantry. The spacious kitchen flows into its own convenient breakfast area opening to a great room perfect for entertaining and comfortable living. Off the great room, bedrooms 2, 3, and 4 reside with spacious closets and a great hall connecting the bedrooms to the bath with a double vanity. Secluded at the corner of the home, the primary suite is a dream, with a huge closet, spacious bedroom, and a bathroom with a soaking tub and large tiled shower. The first floor is complete with a covered porch and a 2-car garage. Up the stairs, a bonus room complete with closet and full bath, is ready to serve a wide variety of purposes.

### FIRST FLOOR

Prices, plans, dimensions, features, specifications, materials, and availability of homes or communities are subject to change without notice or obligation. Illustrations are artists depictions only and may differ from completed improvements. All prices subject to change without notice. Please contact your sales associate before writing an offer.