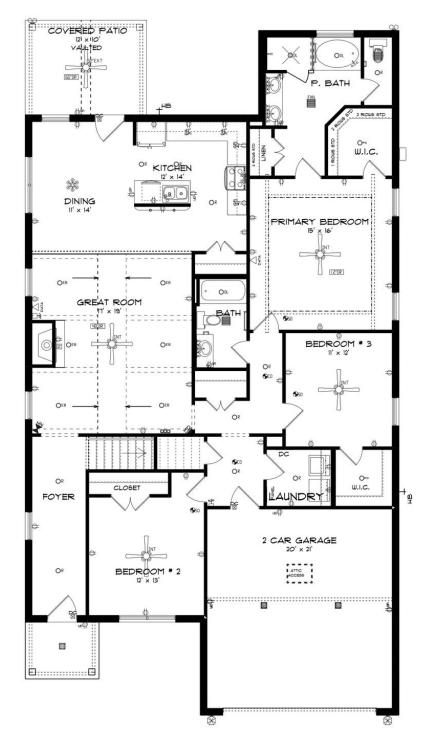

## FIRST FLOOR

Prices, plans, dimensions, features, specifications, materials, and availability of homes or communities are subject to change without notice or obligation. Illustrations are artists depictions only and may differ from completed improvements. All prices subject to change without notice. Please contact your sales associate before writing an offer.

## ABOUT THIS HOUSE

Designed to fit any lifestyle, the "Sherfield" floor plan features distinct spaces while maintaining an open flow. Open and appealing, the foyer gives a sense of grandeur for establishing a classic look to this home. The fabulous primary bedroom is unusually spacious for a home of this size and will accommodate heavy furniture along with plenty of storage in the walk in closet. A dynamic great room with vaulted beamed ceiling combines style and functionality with its attention to use of living space. Entertain or simply prepare daily evening meals in this cook's kitchen with an abundance of granite counter space. No need to worry about the automobile storage, as this plan comes equipped with a two car garage. Finally two large bedrooms and an upstairs bonus room with a full bathroom attached complete this plan that provides the space and storage for growing families or simply entertaining quests.