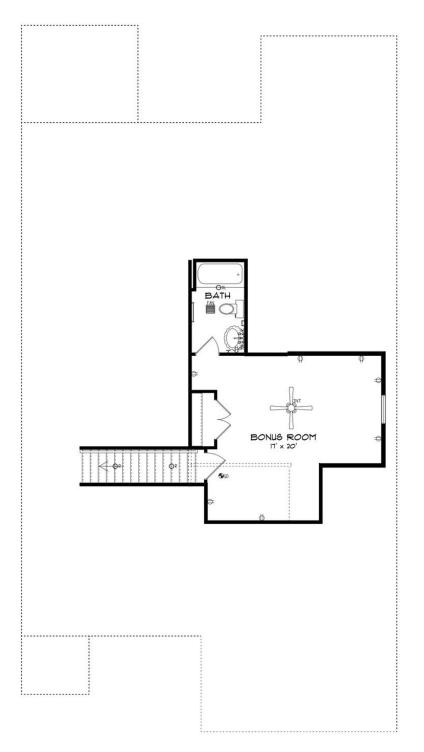

## SECOND FLOOR

Prices, plans, dimensions, features, specifications, materials, and availability of homes or communities are subject to change without notice or obligation. Illustrations are artists depictions only and may differ from completed improvements. All prices subject to change without notice. Please contact your sales associate before writing an offer.

## ABOUT THIS HOUSE

Designed to fit any lifestyle, the "Sherfield" floor plan features distinct spaces while maintaining an open flow. Open and appealing, the foyer gives a sense of grandeur for establishing a classic look to this home. The fabulous primary bedroom is unusually spacious for a home of this size and will accommodate heavy furniture along with plenty of storage in the walk in closet. A dynamic great room with vaulted beamed ceiling combines style and functionality with its attention to use of living space. Entertain or simply prepare daily evening meals in this cook's kitchen with an abundance of granite counter space. No need to worry about the automobile storage, as this plan comes equipped with a two car garage. Finally two large bedrooms and an upstairs bonus room with a full bathroom attached complete this plan that provides the space and storage for growing families or simply entertaining quests.