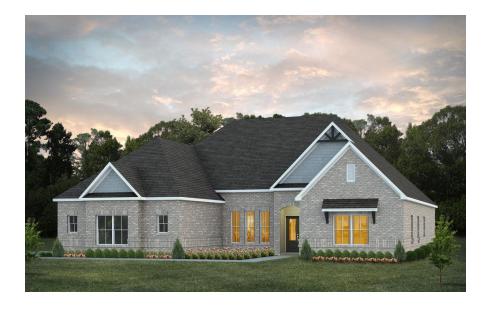

## 7502 Shelby Maples Drive Owens Cross Roads, AL 35763

Nature's Walk On The Flint

\$507,220

**Plan:** Newcastle

**SQ FT:** 2,631

**Beds:** 4 **Baths:** 2.5

Garage: 2

## **ABOUT THIS HOUSE**

An amazing one-story floor plan starting with the striking foyer and dining room with coffered ceiling, the "Newcastle" is a beautiful 4-bedroom design with an open kitchen and vaulted great room. From the granite countertops to the built in appliances this kitchen provides ample space and amenities to suit your family's needs. Just off of the foyer you will find the large primary bedroom and massive walk in closet. The primary bath is attractively equipped with double granite vanities, garden/soaking tub and walk in tiled shower with glass door. This layout includes three additional family style bedrooms, a powder room, a large breakfast area and a bonus room ideal for a study or home office.