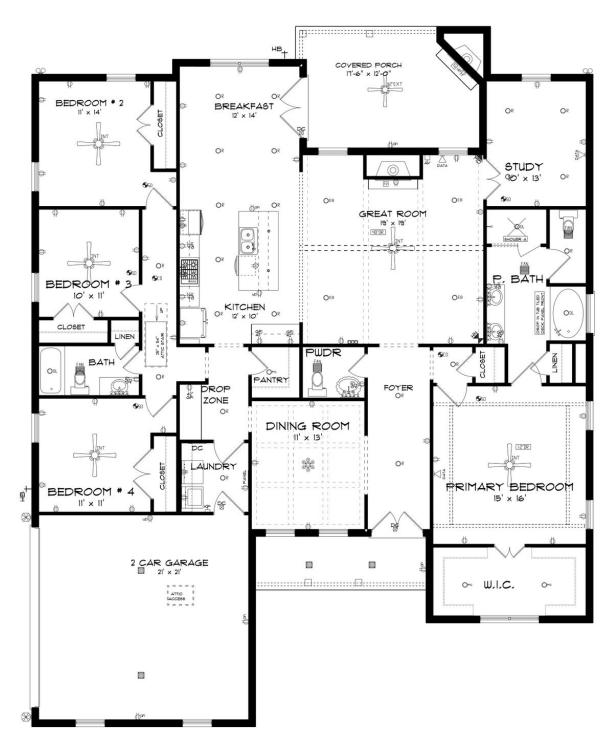

## **ABOUT THIS HOUSE**

An amazing one-story floor plan starting with the striking foyer and dining room with coffered ceiling, the "Newcastle" is a beautiful 4-bedroom design with an open kitchen and vaulted great room. From the granite countertops to the built in appliances this kitchen provides ample space and amenities to suit your family's needs. Just off of the foyer you will find the large primary bedroom and massive walk in closet. The primary bath is attractively equipped with double granite vanities, garden/soaking tub and walk in tiled shower with glass door. This layout includes three additional family style bedrooms, a powder room, a large breakfast area and a bonus room ideal for a study or home office.