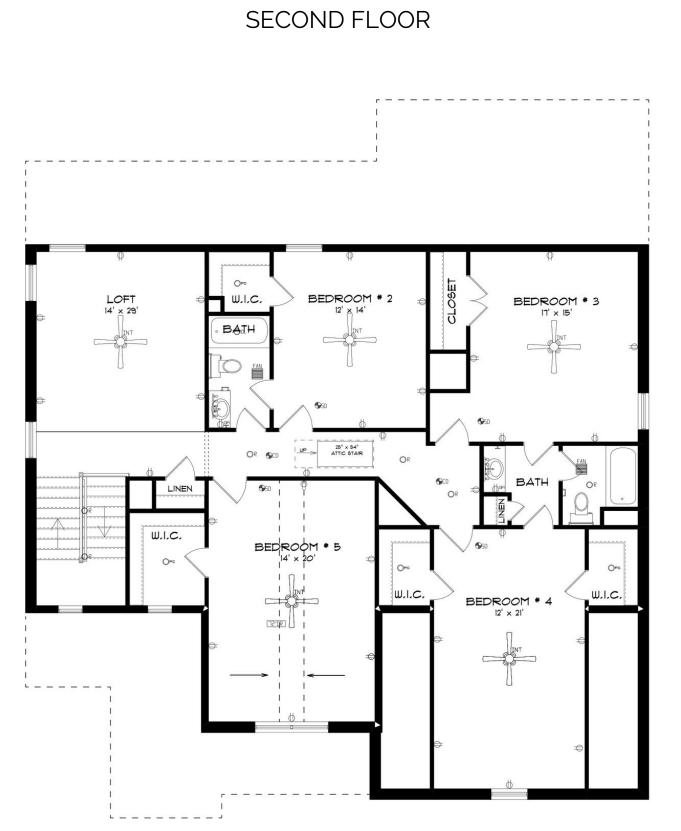

## ABOUT THIS HOUSE

Methodical design, the "Walden" plan is unique in every way and offers different concepts than most other plans. Entertain in style where the elbow room is endless with an open feeling and limitless ranges. Dreamy primary suite makes arranging furniture a snap with massive wall space and soaring ceilings. The primary closet is larger than any bedroom in other plans and will take care of storing all necessities. Splendid kitchen is almost mesmerizing at first glance with its state of the art layout featuring custom angled granite island and stylish plumbing and lighting