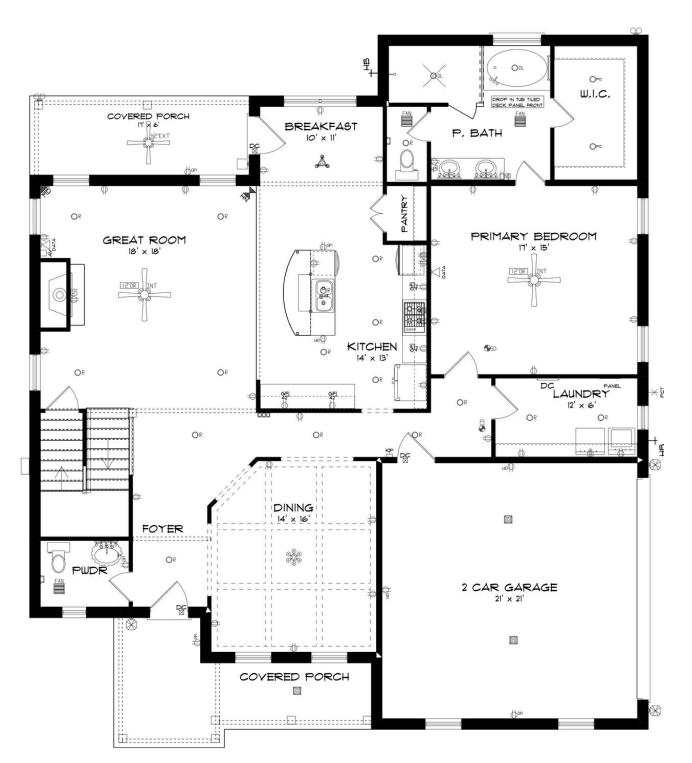

## ABOUT THIS HOUSE

Methodical design, the "Walden" plan is unique in every way and offers different concepts than most other plans. Entertain in style where the elbow room is endless with an open feeling and limitless ranges. Dreamy primary suite makes arranging furniture a snap with massive wall space and soaring ceilings. The primary closet is larger than any bedroom in other plans and will take care of storing all necessities. Splendid kitchen is almost mesmerizing at first glance with its state of the art layout featuring custom angled granite island and stylish plumbing and lighting