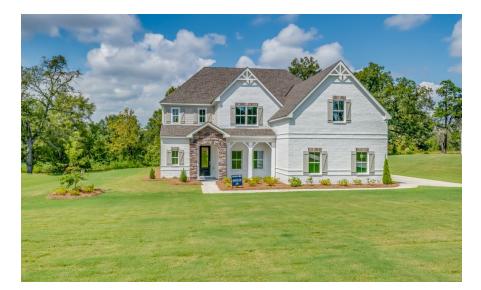

565 Grand Avenue Pike Road, AL 36057 <sup>Rosehill</sup>

\$659,783

Plan:Walden SQ FT:3,863 Beds:5 Baths:3.5 Garage:3

## ABOUT THIS HOUSE

Methodical design, the "Walden" plan is unique in every way and offers different concepts than most other plans. Entertain in style where the elbow room is endless with an open feeling and limitless ranges. Dreamy primary suite makes arranging furniture a snap with massive wall space and soaring ceilings. The primary closet is larger than any bedroom in other plans and will take care of storing all necessities. Splendid kitchen is almost mesmerizing at first glance with its state of the art layout featuring custom angled granite island and stylish plumbing and lighting