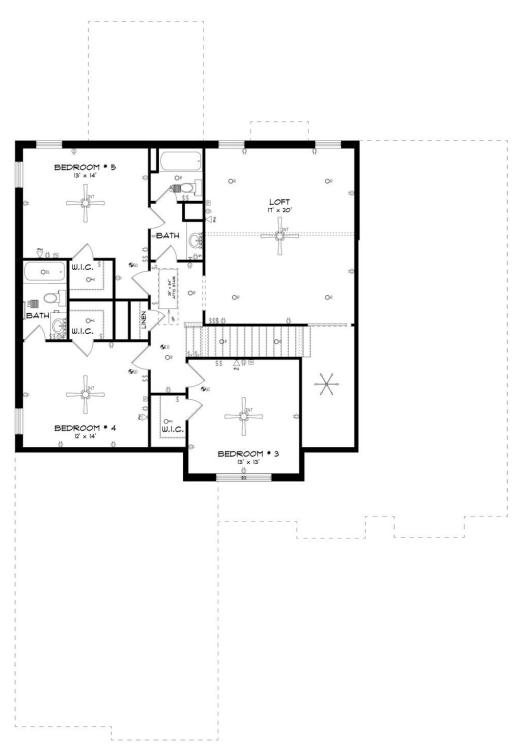

## SECOND FLOOR

#### **ABOUT THIS HOUSE**

Discover the charm of the "Mayfair" plan—a home thoughtfully crafted for comfortable living in every way. From the inviting grand entrance with a 2-story foyer to the practical open floorplan, this home seamlessly combines grandeur with functionality. Entertain effortlessly with a stylish dining room, a granite-topped butler's pantry, and a spacious kitchen serving island. Bedroom needs are met with a primary suite and a guest suite on the main level. Enjoy a primary suite that's both spacious and cozy, ensuring privacy and meeting various lifestyle demands. Upstairs, find three generously sized bedrooms, a flexible loft area, and practical use of space. In every aspect, this plan promises a fabulous living experience that won't disappoint. Get ready to feel right at home with the "Mayfair" plan!