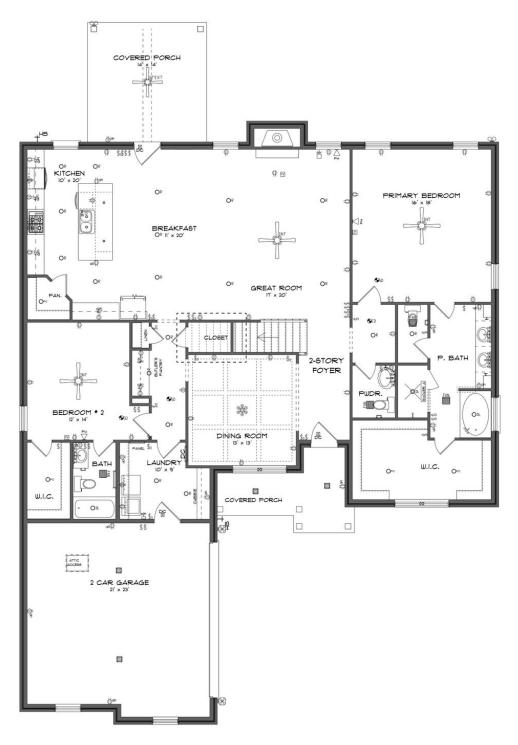

## FIRST FLOOR

#### **ABOUT THIS HOUSE**

Discover the charm of the "Mayfair" plan—a home thoughtfully crafted for comfortable living in every way. From the inviting grand entrance with a 2-story foyer to the practical open floorplan, this home seamlessly combines grandeur with functionality. Entertain effortlessly with a stylish dining room, a granite-topped butler's pantry, and a spacious kitchen serving island. Bedroom needs are met with a primary suite and a guest suite on the main level. Enjoy a primary suite that's both spacious and cozy, ensuring privacy and meeting various lifestyle demands. Upstairs, find three generously sized bedrooms, a flexible loft area, and practical use of space. In every aspect, this plan promises a fabulous living experience that won't disappoint. Get ready to feel right at home with the "Mayfair" plan!