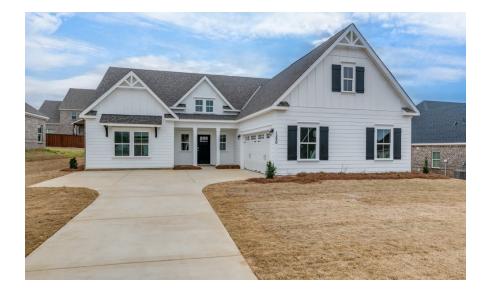

### 1290 Charleston Drive Prattville, AL 36066 Glennbrooke

\$455,629

Plan: Acadia II SQ FT: 2,958 Beds: 4 Baths: 4.0 Garage: 2

#### ABOUT THIS HOUSE

The "Acadia II" floorplan is a spacious 4 bedroom and 4 bathroom plan, designed to maximize your living space. The distinguished foyer leads into a sectioned dining room that boasts coffered ceilings. This space is perfect for family dinners, game nights, or entertaining. The foyer also leads into an open kitchen, breakfast area and expansive great room. The kitchen includes a large granite island, granite countertops, stainless steel appliances and a convenient pantry. The primary retreat is equipped with double granite vanities, soaking tub, separate tiled shower and a spacious walk-in closet. The first floor is complete with 2 other bedrooms which share a jack and jill bathroom and an additional bedroom and bathroom. The second floor features a bonus room and bathroom, which can adapt to however you choose to use it!