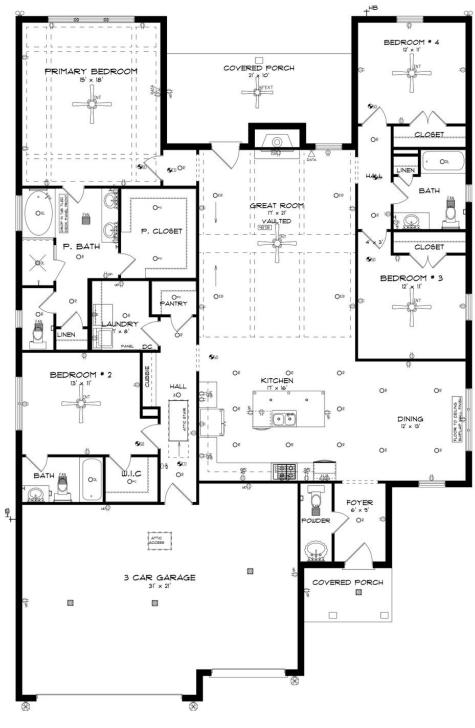

## **ABOUT THIS HOUSE**

With 4 bedrooms and 3.5 baths huddled around the spectacular great room, "Huddlestone" offers a great plan with an exceptional use of space. The large great room area with vaulted ceilings is complete with a fireplace and opens into the spacious kitchen finished with granite countertops and a large island. Retreat to the entry or rear covered patios that offer a surplus amount of shade and a serene setting on any given day. Added to the primary bedroom and bath, the 3 additional bedrooms provide plenty of closet space and two bathrooms. This highly desirable plan is perfect for numerous ways of life, but especially for multi-generational families. The plan is rounded out exquisitely with a 3-car garage.