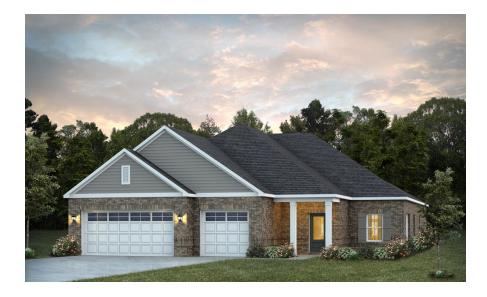

1449 Wildlife Way Prattville, AL 36066 McClain Landing

\$421,006

Plan: Huddlestone

**SQ FT:** 2,503

Beds: 4

**Baths**: 3.5

Garage: 3

## **ABOUT THIS HOUSE**

With 4 bedrooms and 3.5 baths huddled around the spectacular great room, "Huddlestone" offers a great plan with an exceptional use of space. The large great room area with vaulted ceilings is complete with a fireplace and opens into the spacious kitchen finished with granite countertops and a large island. Retreat to the entry or rear covered patios that offer a surplus amount of shade and a serene setting on any given day. Added to the primary bedroom and bath, the 3 additional bedrooms provide plenty of closet space and two bathrooms. This highly desirable plan is perfect for numerous ways of life, but especially for multi-generational families. The plan is rounded out exquisitely with a 3-car garage.