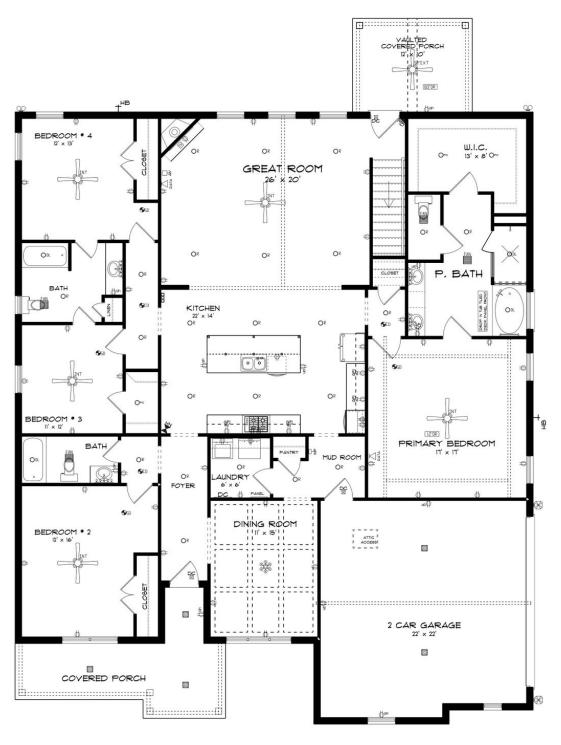

#### **ABOUT THIS HOUSE**

The "Fairhope II" Plan is perfect for those who prefer elegance and space. This 4 bedroom, 4 bathroom plan features a sweeping great room and kitchen area that is perfect for cooking while also entertaining. A separate dining room is located at the front of the house connecting to the elegant foyer entry flowing into the open kitchen and great room. The kitchen features an attractive granite island that has plenty of seating space perfect for serving food while also entertaining guest in the great room. The grand primary suite provides a large private space along with a connecting bathroom complete with double vanity, separate shower, soaking tub and abundant storage space in the large walk in closet and linen closet. Three more bedrooms complete this floor plan, all with plentiful closet space along with two full bathrooms. The 2nd floor features a large bonus room with sitting area, a full bath & closet. This well laid floor plan can accommodate the space needed for a big family all in the space of one floor.

### FIRST FLOOR

Prices, plans, dimensions, features, specifications, materials, and availability of homes or communities are subject to change without notice or obligation. Illustrations are artists depictions only and may differ from completed improvements. All prices subject to change without notice. Please contact your sales associate before writing an offer.