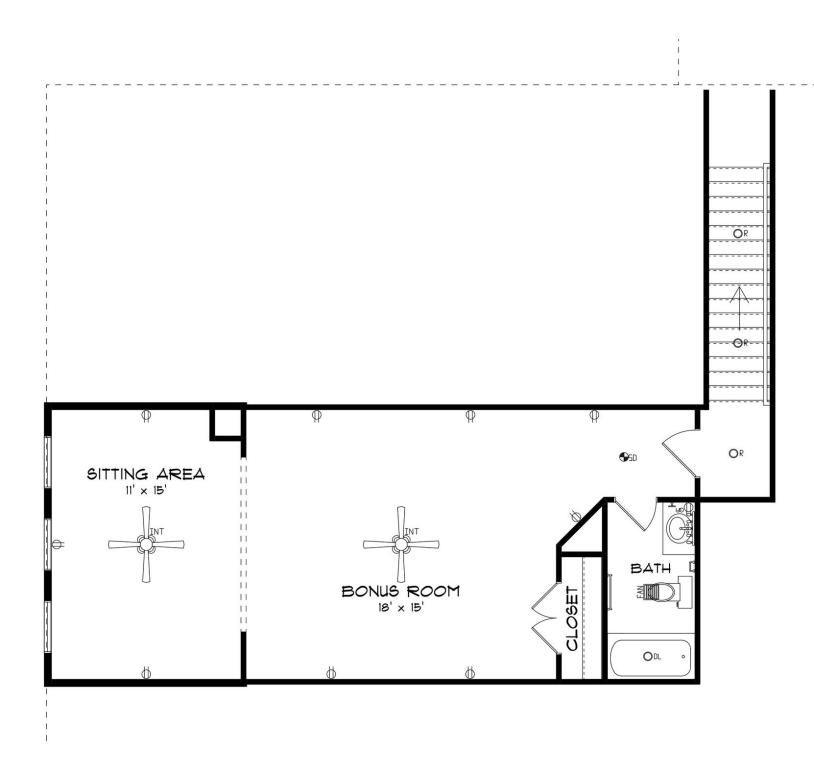

#### **ABOUT THIS HOUSE**

The "Fairhope II" Plan is perfect for those who prefer elegance and space. This 4 bedroom, 4 bathroom plan features a sweeping great room and kitchen area that is perfect for cooking while also entertaining. A separate dining room is located at the front of the house connecting to the elegant foyer entry flowing into the open kitchen and great room. The kitchen features an attractive granite island that has plenty of seating space perfect for serving food while also entertaining guest in the great room. The grand primary suite provides a large private space along with a connecting bathroom complete with double vanity, separate shower, soaking tub and abundant storage space in the large walk in closet and linen closet. Three more bedrooms complete this floor plan, all with plentiful closet space along with two full bathrooms. The 2nd floor features a large bonus room with sitting area, a full bath & closet. This well laid floor plan can accommodate the space needed for a big family all in the space of one floor.

## SECOND FLOOR

Prices, plans, dimensions, features, specifications, materials, and availability of homes or communities are subject to change without notice or obligation. Illustrations are artists depictions only and may differ from completed improvements. All prices subject to change without notice. Please contact your sales associate before writing an offer.