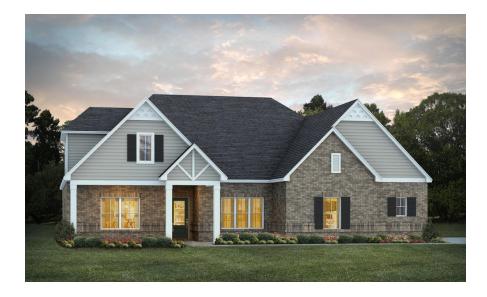

# 1004 Alston Drive Wetumpka, AL 36093

Coventry

\$472,032

Plan: Fairhope II

**SQ FT:** 3,405

Beds: 4

**Baths:** 4.0

Garage: 2

#### **ABOUT THIS HOUSE**

The "Fairhope II" Plan is perfect for those who prefer elegance and space. This 4 bedroom, 4 bathroom plan features a sweeping great room and kitchen area that is perfect for cooking while also entertaining. A separate dining room is located at the front of the house connecting to the elegant foyer entry flowing into the open kitchen and great room. The kitchen features an attractive granite island that has plenty of seating space perfect for serving food while also entertaining guest in the great room. The grand primary suite provides a large private space along with a connecting bathroom complete with double vanity, separate shower, soaking tub and abundant storage space in the large walk in closet and linen closet. Three more bedrooms complete this floor plan, all with plentiful closet space along with two full bathrooms. The 2nd floor features a large bonus room with sitting area, a full bath & closet. This well laid floor plan can accommodate the space needed for a big family all in the space of one floor.