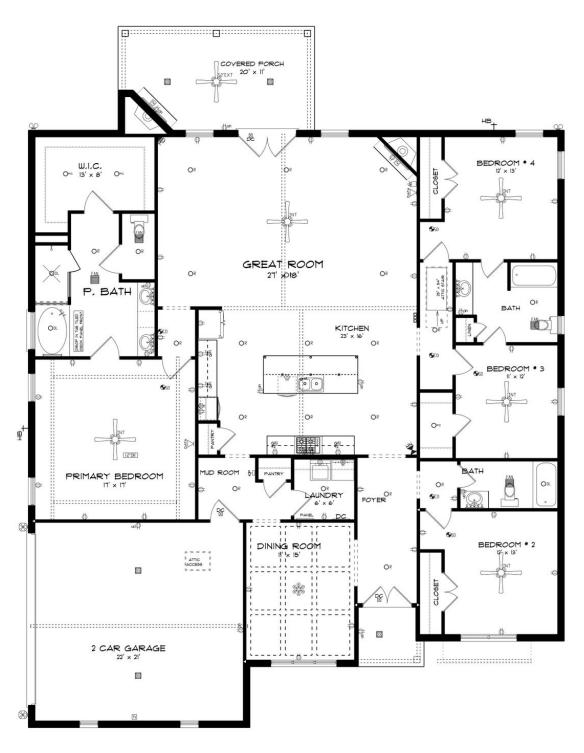

## 271 Rodney Lane Wetumpka, AL 36093

Coventry

Plan: Bainbridge

**SQ FT**: 2,799

Beds: 4
Baths: 3.0

Garage: 2

## **ABOUT THIS HOUSE**

The "Bainbridge" Plan is perfect for those who prefer elegance and space in the convenience of one level. This 4 bedroom, 3 bathroom plan features a sweeping great room and kitchen area that is perfect for cooking while also entertaining. A separate dining room is located at the front of the house connecting to the elegant foyer entry flowing into the open kitchen and great room. The kitchen features an attractive granite island that has plenty of seating space perfect for serving food while also entertaining guest in the great room. The grand primary suite provides a large private space along with a connecting bathroom complete with double vanity, separate shower, soaking tub and abundant storage space in the large walk in closet and linen closet. Three more bedrooms complete this floor plan, all with plentiful closet space along with two full bathrooms. This well laid floor plan can accommodate the space needed for a big family all in the space of one floor.