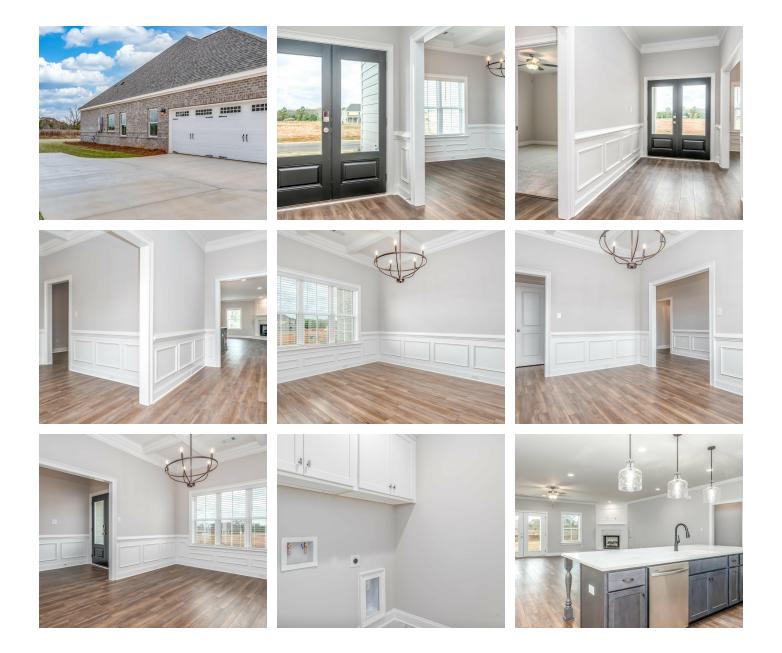

or cooking while also entertaining. A separate dining room is located at the front of the house connecting to the elegant foyer entry flowing into the open kitchen and great room. The kitchen features an attractive granite island that has plenty of seating space perfect for serving food while also entertaining guest in the great room. The grand primary suite provides a large private space along with a connecting bathroom complete with double vanity, separate shower, soaking tub and abundant storage space in the large walk in closet and linen closet. Three more bedrooms complete this floor plan, all with plentiful closet space along with two full bathrooms. This well laid floor plan can accommodate the space needed for a big family all in the space of one floor.







## **PLAN GALLERY**





# **PLAN GALLERY**





# **PLAN GALLERY**