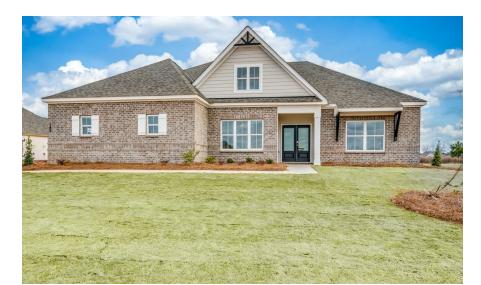

Bainbridge Home Plan

**SQ FT:** 2,799 **Beds:** 4 **Baths:** 3.0 **Garage:** 2

# ABOUT THIS PLAN

The "Bainbridge" Plan is perfect for those who prefer elegance and space in the convenience of one level. This 4 bedroom, 3 bathroom plan features a sweeping great room and kitchen area that is perfect for cooking while also entertaining. A separate dining room is located at the front of the house connecting to the elegant foyer entry flowing into the open kitchen and great room. The kitchen features an attractive granite island that has plenty of seating space perfect for serving food while also entertaining guest in the great room. The grand primary suite provides a large private space along with a connecting bathroom complete with double vanity, separate shower, soaking tub and abundant storage space in the large walk in closet and linen closet. Three more bedrooms complete this floor plan, all with plentiful closet space along with two full bathrooms. This well laid floor plan can accommodate the space needed for a big family all in the space of one floor.