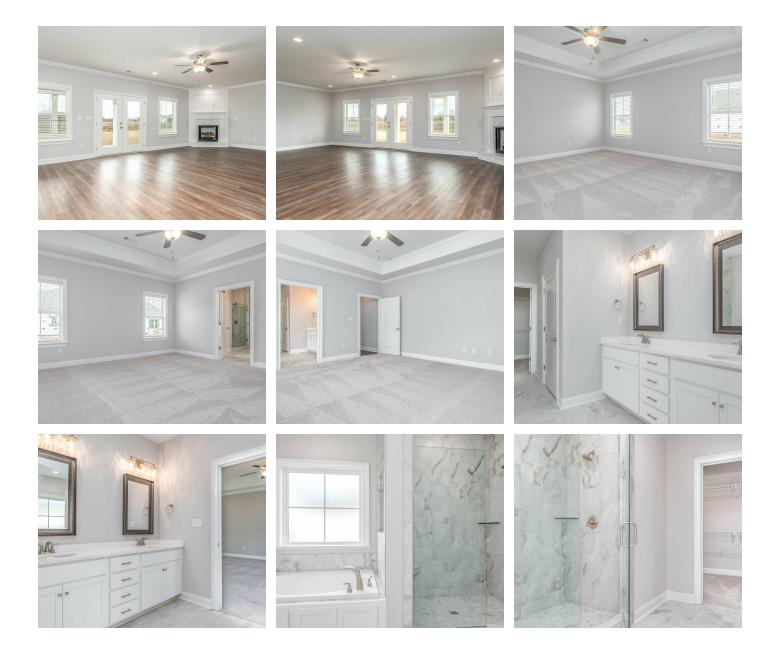

# ABOUT THIS PLAN

The "Bainbridge" Plan is perfect for those who prefer elegance and space in the convenience of one level. This 4 bedroom, 3 bathroom plan features a sweeping great room and kitchen area that is perfect for cooking while also entertaining. A separate dining room is located at the front of the house connecting to the elegant foyer entry flowing into the open kitchen and great room. The kitchen features an attractive granite island that has plenty of seating space perfect for serving food while also entertaining guest in the great room. The grand primary suite provides a large private space along with a connecting bathroom complete with double vanity, separate shower, soaking tub and abundant storage space in the large walk in closet and linen closet. Three more bedrooms complete this floor plan, all with plentiful closet space along with two full bathrooms. This well laid floor plan can accommodate the space needed for a big family all in the space of one floor.

# **PLAN GALLERY**