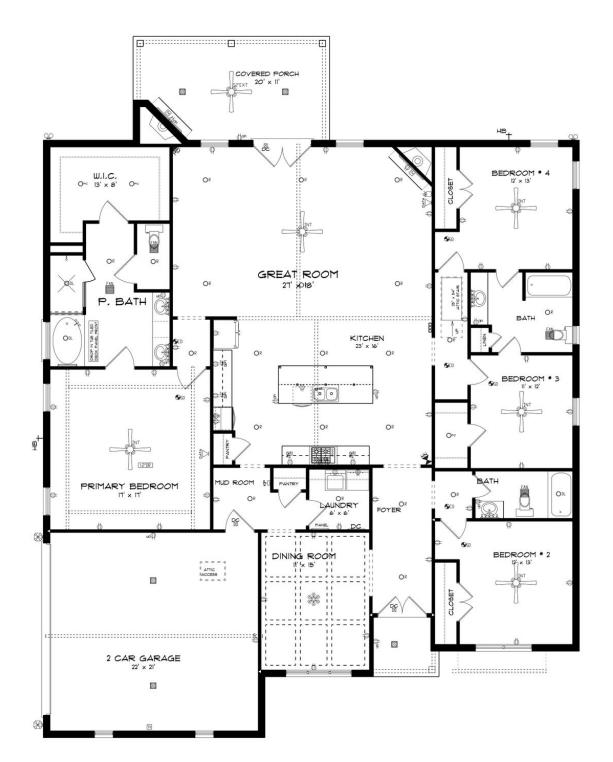

# ABOUT THIS PLAN

The "Bainbridge" Plan is perfect for those who prefer elegance and space in the convenience of one level. This 4 bedroom, 3 bathroom plan features a sweeping great room and kitchen area that is perfect for cooking while also entertaining. A separate dining room is located at the front of the house connecting to the elegant foyer entry flowing into the open kitchen and great room. The kitchen features an attractive granite island that has plenty of seating space perfect for serving food while also entertaining guest in the great room. The grand primary suite provides a large private space along with a connecting bathroom complete with double vanity, separate shower, soaking tub and abundant storage space in the large walk in closet and linen closet. Three more bedrooms complete this floor plan, all with plentiful closet space along with two full bathrooms. This well laid floor plan can accommodate the space needed for a big family all in the space of one floor.

# **PLAN GALLERY**