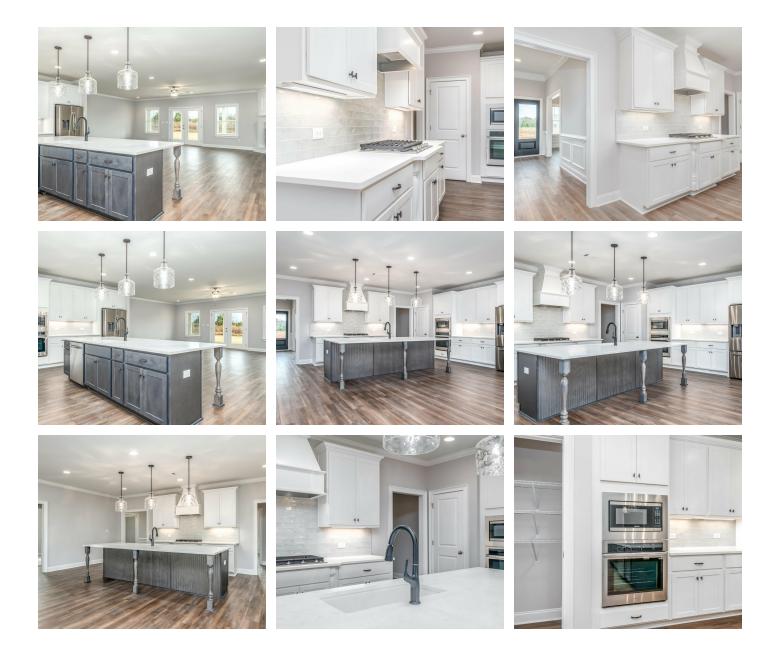

# ABOUT THIS PLAN

The "Bainbridge" Plan is perfect for those who prefer elegance and space in the convenience of one level. This 4 bedroom, 3 bathroom plan features a sweeping great room and kitchen area that is perfect for cooking while also entertaining. A separate dining room is located at the front of the house connecting to the elegant foyer entry flowing into the open kitchen and great room. The kitchen features an attractive granite island that has plenty of seating space perfect for serving food while also entertaining guest in the great room. The grand primary suite provides a large private space along with a connecting bathroom complete with double vanity, separate shower, soaking tub and abundant storage space in the large walk in closet and linen closet. Three more bedrooms complete this floor plan, all with plentiful closet space along with two full bathrooms. This well laid floor plan can accommodate the space needed for a big family all in the space of one floor.

## **PLAN GALLERY**