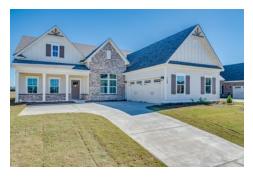

### **Bellemeade**

**Home Plan** 

**SQ FT:** 2,707

Beds: 4 Baths: 3.5 Garage: 2







#### **ABOUT THIS PLAN**

One of our most unique floorplans, the "Bellemeade" features 4 bedrooms and 3.5 bathrooms with optimized living space. When entering through the covered porch, you are immediately met with an elegant study off the foyer. The foyer leads into the abundant kitchen and great room. The great room boasts vaulted ceilings and a center fireplace for all those cozy family gatherings. The kitchen features a grand island with plenty of sitting space and a large pantry. The primary suite has a roomy design, and the primary bath is equipped with double granite vanities, garden/soaking tub, separate tiled shower with a glass door and a spacious walk-in closet. The home is complete with 3 additional bedrooms and 2 bathrooms.



#### **ELEVATION G**





# **PLAN GALLERY**