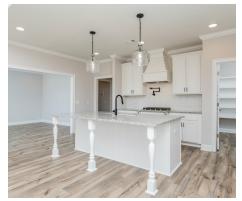

#### **ABOUT THIS PLAN**

One of our most unique floorplans, the "Bellemeade" features 4 bedrooms and 3.5 bathrooms with optimized living space. When entering through the covered porch, you are immediately met with an elegant study off the foyer. The foyer leads into the abundant kitchen and great room. The great room boasts vaulted ceilings and a center fireplace for all those cozy family gatherings. The kitchen features a grand island with plenty of sitting space and a large pantry. The primary suite has a roomy design, and the primary bath is equipped with double granite vanities, garden/soaking tub, separate tiled shower with a glass door and a spacious walk-in closet. The home is complete with 3 additional bedrooms and 2 bathrooms.

# **PLAN GALLERY**

## **PLAN GALLERY**