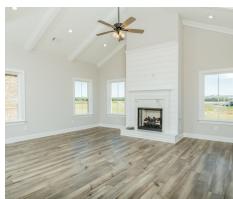

#### **ABOUT THIS PLAN**

One of our most unique floorplans, the "Bellemeade" features 4 bedrooms and 3.5 bathrooms with optimized living space. When entering through the covered porch, you are immediately met with an elegant study off the foyer. The foyer leads into the abundant kitchen and great room. The great room boasts vaulted ceilings and a center fireplace for all those cozy family gatherings. The kitchen features a grand island with plenty of sitting space and a large pantry. The primary suite has a roomy design, and the primary bath is equipped with double granite vanities, garden/soaking tub, separate tiled shower with a glass door and a spacious walk-in closet. The home is complete with 3 additional bedrooms and 2 bathrooms.