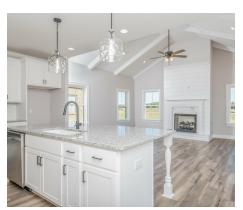

#### **ABOUT THIS PLAN**

One of our most unique floorplans, the "Bellemeade" features 4 bedrooms and 3.5 bathrooms with optimized living space. When entering through the covered porch, you are immediately met with an elegant study off the foyer. The foyer leads into the abundant kitchen and great room. The great room boasts vaulted ceilings and a center fireplace for all those cozy family gatherings. The kitchen features a grand island with plenty of sitting space and a large pantry. The primary suite has a roomy design, and the primary bath is equipped with double granite vanities, garden/soaking tub, separate tiled shower with a glass door and a spacious walk-in closet. The home is complete with 3 additional bedrooms and 2 bathrooms.

# **PLAN GALLERY**

## **PLAN GALLERY**