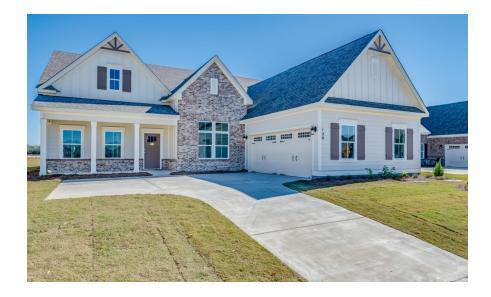

### **Bellemeade**

**Home Plan** 

**SQ FT:** 2,707

Beds: 4 Baths: 3.5 Garage: 2

#### **ABOUT THIS PLAN**

One of our most unique floorplans, the "Bellemeade" features 4 bedrooms and 3.5 bathrooms with optimized living space. When entering through the covered porch, you are immediately met with an elegant study off the foyer. The foyer leads into the abundant kitchen and great room. The great room boasts vaulted ceilings and a center fireplace for all those cozy family gatherings. The kitchen features a grand island with plenty of sitting space and a large pantry. The primary suite has a roomy design, and the primary bath is equipped with double granite vanities, garden/soaking tub, separate tiled shower with a glass door and a spacious walk-in closet. The home is complete with 3 additional bedrooms and 2 bathrooms.

#### **ELEVATION G**