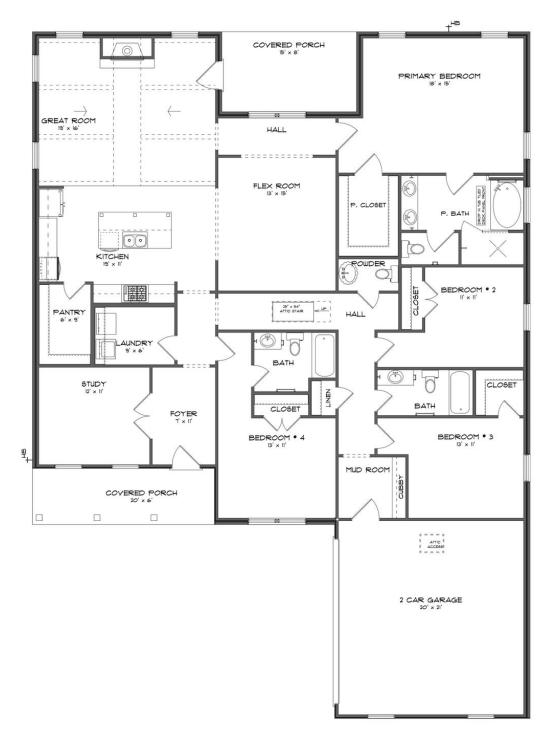

### **Bellemeade**

**Home Plan** 

**SQ FT:** 2,707

Beds: 4 Baths: 3.5 Garage: 2

#### **ABOUT THIS PLAN**

One of our most unique floorplans, the "Bellemeade" features 4 bedrooms and 3.5 bathrooms with optimized living space. When entering through the covered porch, you are immediately met with an elegant study off the foyer. The foyer leads into the abundant kitchen and great room. The great room boasts vaulted ceilings and a center fireplace for all those cozy family gatherings. The kitchen features a grand island with plenty of sitting space and a large pantry. The primary suite has a roomy design, and the primary bath is equipped with double granite vanities, garden/soaking tub, separate tiled shower with a glass door and a spacious walk-in closet. The home is complete with 3 additional bedrooms and 2 bathrooms.