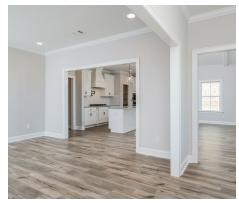

#### **ABOUT THIS PLAN**

One of our most unique floorplans, the "Bellemeade" features 4 bedrooms and 3.5 bathrooms with optimized living space. When entering through the covered porch, you are immediately met with an elegant study off the foyer. The foyer leads into the abundant kitchen and great room. The great room boasts vaulted ceilings and a center fireplace for all those cozy family gatherings. The kitchen features a grand island with plenty of sitting space and a large pantry. The primary suite has a roomy design, and the primary bath is equipped with double granite vanities, garden/soaking tub, separate tiled shower with a glass door and a spacious walk-in closet. The home is complete with 3 additional bedrooms and 2 bathrooms.