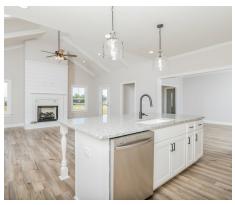

#### **ABOUT THIS PLAN**

One of our most unique floorplans, the "Bellemeade" features 4 bedrooms and 3.5 bathrooms with optimized living space. When entering through the covered porch, you are immediately met with an elegant study off the foyer. The foyer leads into the abundant kitchen and great room. The great room boasts vaulted ceilings and a center fireplace for all those cozy family gatherings. The kitchen features a grand island with plenty of sitting space and a large pantry. The primary suite has a roomy design, and the primary bath is equipped with double granite vanities, garden/soaking tub, separate tiled shower with a glass door and a spacious walk-in closet. The home is complete with 3 additional bedrooms and 2 bathrooms.

# **PLAN GALLERY**

## **PLAN GALLERY**