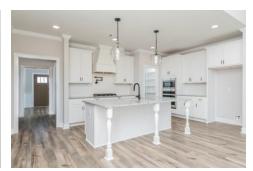

#### **ABOUT THIS PLAN**

One of our most unique floorplans, the "Bellemeade" features 4 bedrooms and 3.5 bathrooms with optimized living space. When entering through the covered porch, you are immediately met with an elegant study off the foyer. The foyer leads into the abundant kitchen and great room. The great room boasts vaulted ceilings and a center fireplace for all those cozy family gatherings. The kitchen features a grand island with plenty of sitting space and a large pantry. The primary suite has a roomy design, and the primary bath is equipped with double granite vanities, garden/soaking tub, separate tiled shower with a glass door and a spacious walk-in closet. The home is complete with 3 additional bedrooms and 2 bathrooms.

# **PLAN GALLERY**

## **PLAN GALLERY**