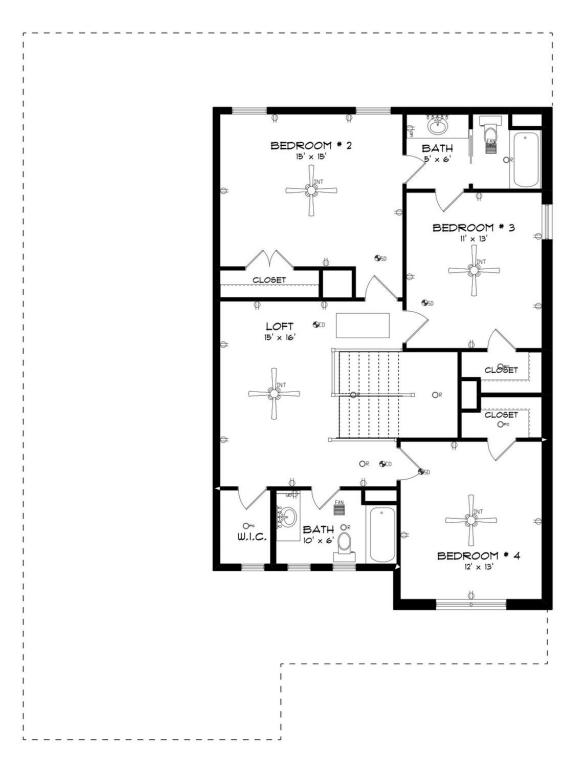

f space, convenience, and simplistic ideas. Rich open foyer adjoins dressed up formal dining room that is detailed to perfection and offers a place for more formal entertaining. Impressive kitchen with extravagant finishes, allows cooking and serving to be a breeze with its grand size and attention to functionality as well as it's openness to the fabulous great room. Owner's quarters located on first floor with a extravagant primary bath with his and hers/split granite vanities, garden tub with tile surround and full tile shower with heavy glass door. Step onto the second floor to find three large bedrooms as well as a loft area that offers multi-purposes. Covered rear porch and two-car garage complete the package to this highly sought after plan.



# **FIRST FLOOR**





# SECOND FLOOR





### **PLAN GALLERY**





## **PLAN GALLERY**





# **PLAN GALLERY**