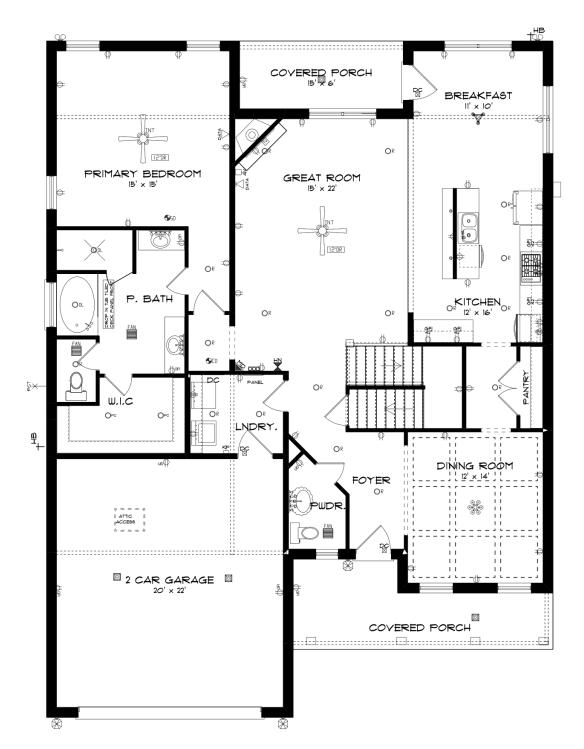

k" plan is a blend of space, convenience, and simplistic ideas. Rich open foyer adjoins dressed up formal dining room that is detailed to perfection and offers a place for more formal entertaining. Impressive kitchen with extravagant finishes, allows cooking and serving to be a breeze with its grand size and attention to functionality as well as it's openness to the fabulous great room. Owner's quarters located on first floor with a extravagant primary bath with his and hers/split granite vanities, garden tub with tile surround and full tile shower with heavy glass door. Step onto the second floor to find three large bedrooms as well as a loft area that offers multi-purposes. Covered rear porch and two-car garage complete the package to this highly sought after plan.



# **FIRST FLOOR**





# SECOND FLOOR





### **PLAN GALLERY**





## **PLAN GALLERY**





# **PLAN GALLERY**