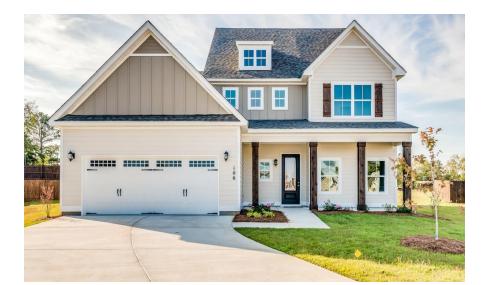

Brunswick Home Plan SQ FT: 2,910 Beds: 4

**Baths: 3.5** 

Garage: 2

# ABOUT THIS PLAN

Premiere plan designed for gracious living, the "Brunswick" plan is a blend of space, convenience, and simplistic ideas. Rich open foyer adjoins dressed up formal dining room that is detailed to perfection and offers a place for more formal entertaining. Impressive kitchen with extravagant finishes, allows cooking and serving to be a breeze with its grand size and attention to functionality as well as it's openness to the fabulous great room. Owner's quarters located on first floor with a extravagant primary bath with his and hers/split granite vanities, garden tub with tile surround and full tile shower with heavy glass door. Step onto the second floor to find three large bedrooms as well as a loft area that offers multi-purposes. Covered rear porch and two-car garage complete the package to this highly sought after plan.