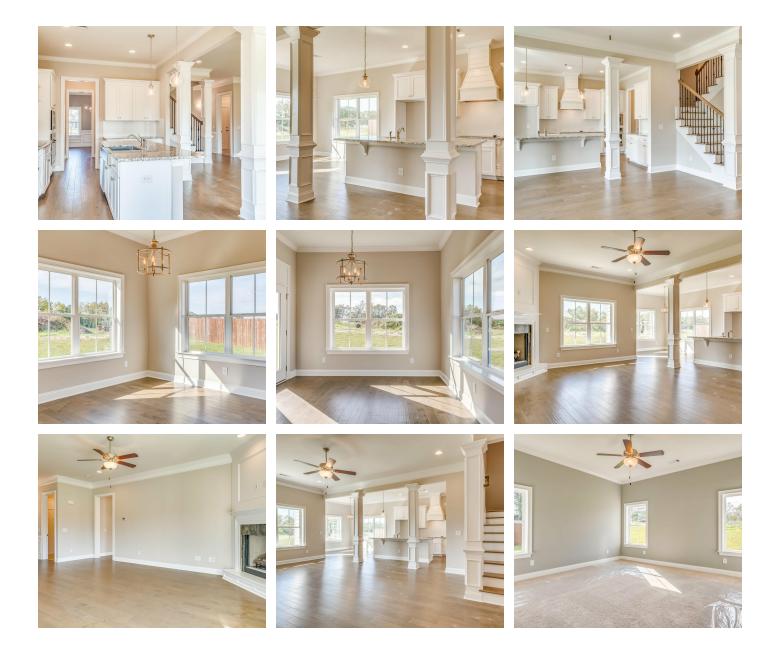

# ABOUT THIS PLAN

Premiere plan designed for gracious living, the "Brunswick" plan is a blend of space, convenience, and simplistic ideas. Rich open foyer adjoins dressed up formal dining room that is detailed to perfection and offers a place for more formal entertaining. Impressive kitchen with extravagant finishes, allows cooking and serving to be a breeze with its grand size and attention to functionality as well as it's openness to the fabulous great room. Owner's quarters located on first floor with a extravagant primary bath with his and hers/split granite vanities, garden tub with tile surround and full tile shower with heavy glass door. Step onto the second floor to find three large bedrooms as well as a loft area that offers multi-purposes. Covered rear porch and two-car garage complete the package to this highly sought after plan.

## **PLAN GALLERY**