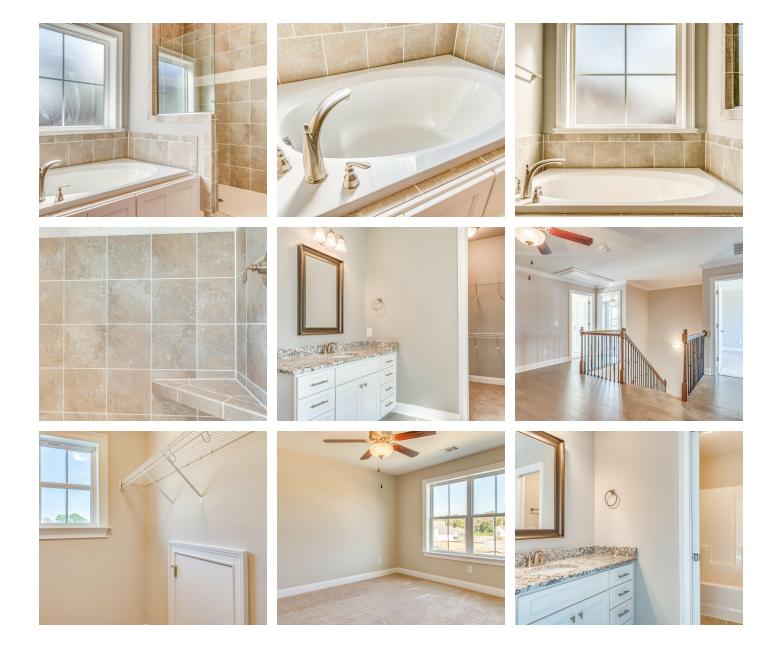

# ABOUT THIS PLAN

Premiere plan designed for gracious living, the "Brunswick" plan is a blend of space, convenience, and simplistic ideas. Rich open foyer adjoins dressed up formal dining room that is detailed to perfection and offers a place for more formal entertaining. Impressive kitchen with extravagant finishes, allows cooking and serving to be a breeze with its grand size and attention to functionality as well as it's openness to the fabulous great room. Owner's quarters located on first floor with a extravagant primary bath with his and hers/split granite vanities, garden tub with tile surround and full tile shower with heavy glass door. Step onto the second floor to find three large bedrooms as well as a loft area that offers multi-purposes. Covered rear porch and two-car garage complete the package to this highly sought after plan.

# **PLAN GALLERY**