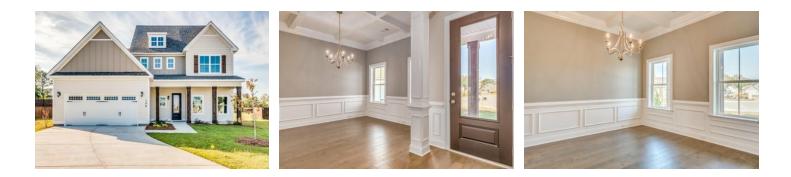

Brunswick Home Plan SQ FT: 2,910 Beds: 4

**Baths: 3.5** 

Garage: 2



# ABOUT THIS PLAN

Premiere plan designed for gracious living, the "Brunswick" plan is a blend of space, convenience, and simplistic ideas. Rich open foyer adjoins dressed up formal dining room that is detailed to perfection and offers a place for more formal entertaining. Impressive kitchen with extravagant finishes, allows cooking and serving to be a breeze with its grand size and attention to functionality as well as it's openness to the fabulous great room. Owner's quarters located on first floor with a extravagant primary bath with his and hers/split granite vanities, garden tub with tile surround and full tile shower with heavy glass door. Step onto the second floor to find three large bedrooms as well as a loft area that offers multi-purposes. Covered rear porch and two-car garage