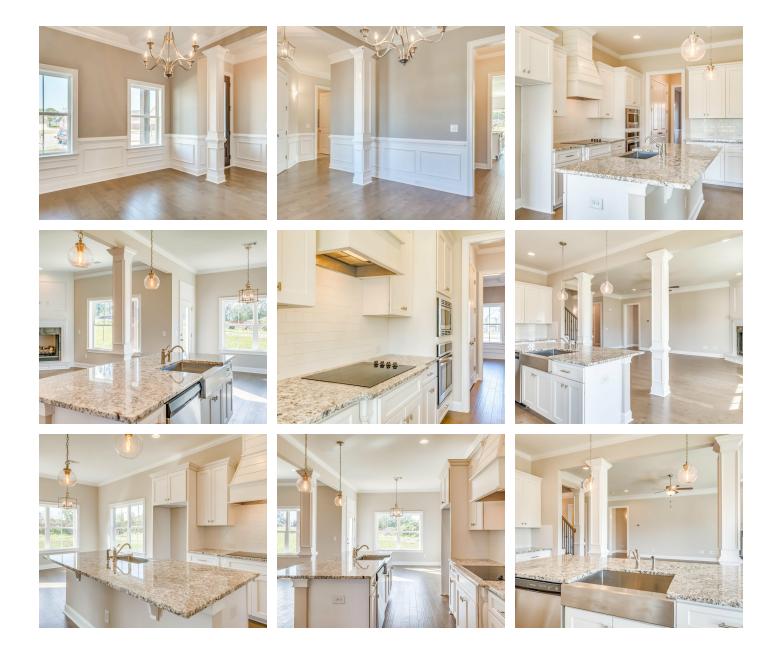

# ABOUT THIS PLAN

Premiere plan designed for gracious living, the "Brunswick" plan is a blend of space, convenience, and simplistic ideas. Rich open foyer adjoins dressed up formal dining room that is detailed to perfection and offers a place for more formal entertaining. Impressive kitchen with extravagant finishes, allows cooking and serving to be a breeze with its grand size and attention to functionality as well as it's openness to the fabulous great room. Owner's quarters located on first floor with a extravagant primary bath with his and hers/split granite vanities, garden tub with tile surround and full tile shower with heavy glass door. Step onto the second floor to find three large bedrooms as well as a loft area that offers multi-purposes. Covered rear porch and two-car garage complete the package to this highly sought after plan.

### **PLAN GALLERY**