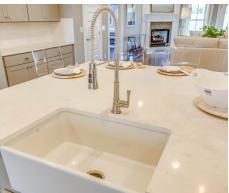

### **ABOUT THIS PLAN**

This plan is sure to steal the show, just like a dogwood tree in full bloom. The long front porch is a perfect primer for all of the beauty housed in these four walls. The entryway is flanked with a study on one side and a formal dining on the other, and then you are lead directly into the large kitchen. An abundance of storage, both in cabinets and in the pantry, coupled with the large eat in island make this space a chef's dream. The kitchen flows seamlessly into the large great room with a corner fireplace and wall of windows looking out onto the covered porch on the rear of the home. Off to one side of the main living area you'll find the primary suite that leaves nothing to be desired: tray ceilings, soaking bathtub, roomy shower, and one of the largest walk-in closets we have ever laid eyes on. The opposite side of the main living area is home to three additional bedrooms and two full bathrooms, plus a drop zone and laundry room that lead into the garage. What more could you need in a home?!