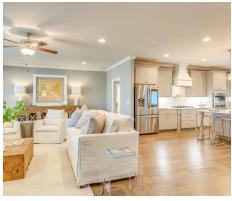

### **ABOUT THIS PLAN**

This plan is sure to steal the show, just like a dogwood tree in full bloom. The long front porch is a perfect primer for all of the beauty housed in these four walls. The entryway is flanked with a study on one side and a formal dining on the other, and then you are lead directly into the large kitchen. An abundance of storage, both in cabinets and in the pantry, coupled with the large eat in island make this space a chef's dream. The kitchen flows seamlessly into the large great room with a corner fireplace and wall of windows looking out onto the covered porch on the rear of the home. Off to one side of the main living area you'll find the primary suite that leaves nothing to be desired: tray ceilings, soaking bathtub, roomy shower, and one of the largest walk-in closets we have ever laid eyes on. The opposite side of the main living area is home to three additional bedrooms and two full bathrooms, plus a drop zone and laundry room that lead into the garage. What more could you need in a home?!