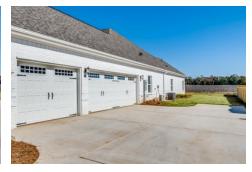

# Dogwood

**Home Plan** 

**SQ FT**: 3,088

**Beds:** 4 **Baths:** 3.0

Garage: 2







### **ABOUT THIS PLAN**

This plan is sure to steal the show, just like a dogwood tree in full bloom. The long front porch is a perfect primer for all of the beauty housed in these four walls. The entryway is flanked with a study on one side and a formal dining on the other, and then you are lead directly into the large kitchen. An abundance of storage, both in cabinets and in the pantry, coupled with the large eat in island make this space a chef's dream. The kitchen flows seamlessly into the large great room with a corner fireplace and wall of windows looking out onto the covered porch on the rear of the home. Off to one side of the main living area you'll find the primary suite that leaves nothing to be desired: tray ceilings, soaking bathtub, roomy shower, and one of the largest walk