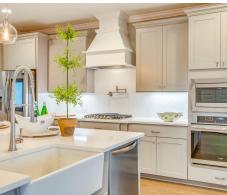

### **ABOUT THIS PLAN**

This plan is sure to steal the show, just like a dogwood tree in full bloom. The long front porch is a perfect primer for all of the beauty housed in these four walls. The entryway is flanked with a study on one side and a formal dining on the other, and then you are lead directly into the large kitchen. An abundance of storage, both in cabinets and in the pantry, coupled with the large eat in island make this space a chef's dream. The kitchen flows seamlessly into the large great room with a corner fireplace and wall of windows looking out onto the covered porch on the rear of the home. Off to one side of the main living area you'll find the primary suite that leaves nothing to be desired: tray ceilings, soaking bathtub, roomy shower, and one of the largest walk-in closets we have ever laid eyes on. The opposite side of the main living area is home to three additional bedrooms and two full bathrooms, plus a drop zone and laundry room that lead into the garage. What more could you need in a home?!