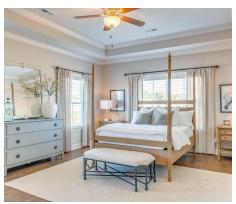

### **ABOUT THIS PLAN**

This plan is sure to steal the show, just like a dogwood tree in full bloom. The long front porch is a perfect primer for all of the beauty housed in these four walls. The entryway is flanked with a study on one side and a formal dining on the other, and then you are lead directly into the large kitchen. An abundance of storage, both in cabinets and in the pantry, coupled with the large eat in island make this space a chef's dream. The kitchen flows seamlessly into the large great room with a corner fireplace and wall of windows looking out onto the covered porch on the rear of the home. Off to one side of the main living area you'll find the primary suite that leaves nothing to be desired: tray ceilings, soaking bathtub, roomy shower, and one of the largest walk-in closets we have ever laid eyes on. The opposite side of the main living area is home to three additional bedrooms and two full bathrooms, plus a drop zone and laundry room that lead into the garage. What more could you need in a home?!