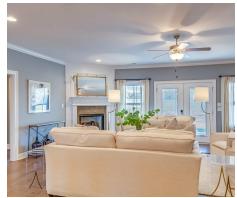

### **ABOUT THIS PLAN**

This plan is sure to steal the show, just like a dogwood tree in full bloom. The long front porch is a perfect primer for all of the beauty housed in these four walls. The entryway is flanked with a study on one side and a formal dining on the other, and then you are lead directly into the large kitchen. An abundance of storage, both in cabinets and in the pantry, coupled with the large eat in island make this space a chef's dream. The kitchen flows seamlessly into the large great room with a corner fireplace and wall of windows looking out onto the covered porch on the rear of the home. Off to one side of the main living area you'll find the primary suite that leaves nothing to be desired: tray ceilings, soaking bathtub, roomy shower, and one of the largest walk-in closets we have ever laid eyes on. The opposite side of the main living area is home to three additional bedrooms and two full bathrooms, plus a drop zone and laundry room that lead into the garage. What more could you need in a home?!