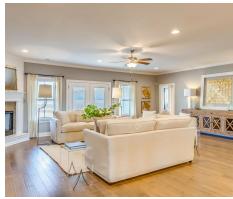

### **ABOUT THIS PLAN**

This plan is sure to steal the show, just like a dogwood tree in full bloom. The long front porch is a perfect primer for all of the beauty housed in these four walls. The entryway is flanked with a study on one side and a formal dining on the other, and then you are lead directly into the large kitchen. An abundance of storage, both in cabinets and in the pantry, coupled with the large eat in island make this space a chef's dream. The kitchen flows seamlessly into the large great room with a corner fireplace and wall of windows looking out onto the covered porch on the rear of the home. Off to one side of the main living area you'll find the primary suite that leaves nothing to be desired: tray ceilings, soaking bathtub, roomy shower, and one of the largest walk-in closets we have ever laid eyes on. The opposite side of the main living area is home to three additional bedrooms and two full bathrooms, plus a drop zone and laundry room that lead into the garage. What more could you need in a home?!