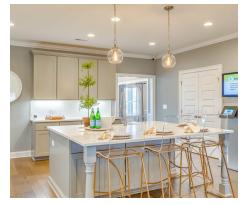

### **ABOUT THIS PLAN**

This plan is sure to steal the show, just like a dogwood tree in full bloom. The long front porch is a perfect primer for all of the beauty housed in these four walls. The entryway is flanked with a study on one side and a formal dining on the other, and then you are lead directly into the large kitchen. An abundance of storage, both in cabinets and in the pantry, coupled with the large eat in island make this space a chef's dream. The kitchen flows seamlessly into the large great room with a corner fireplace and wall of windows looking out onto the covered porch on the rear of the home. Off to one side of the main living area you'll find the primary suite that leaves nothing to be desired: tray ceilings, soaking bathtub, roomy shower, and one of the largest walk-in closets we have ever laid eyes on. The opposite side of the main living area is home to three additional bedrooms and two full bathrooms, plus a drop zone and laundry room that lead into the garage. What more could you need in a home?!