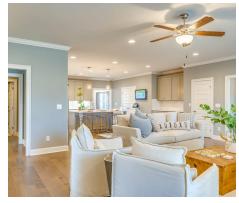

### **ABOUT THIS PLAN**

This plan is sure to steal the show, just like a dogwood tree in full bloom. The long front porch is a perfect primer for all of the beauty housed in these four walls. The entryway is flanked with a study on one side and a formal dining on the other, and then you are lead directly into the large kitchen. An abundance of storage, both in cabinets and in the pantry, coupled with the large eat in island make this space a chef's dream. The kitchen flows seamlessly into the large great room with a corner fireplace and wall of windows looking out onto the covered porch on the rear of the home. Off to one side of the main living area you'll find the primary suite that leaves nothing to be desired: tray ceilings, soaking bathtub, roomy shower, and one of the largest walk-in closets we have ever laid eyes on. The opposite side of the main living area is home to three additional bedrooms and two full bathrooms, plus a drop zone and laundry room that lead into the garage. What more could you need in a home?!