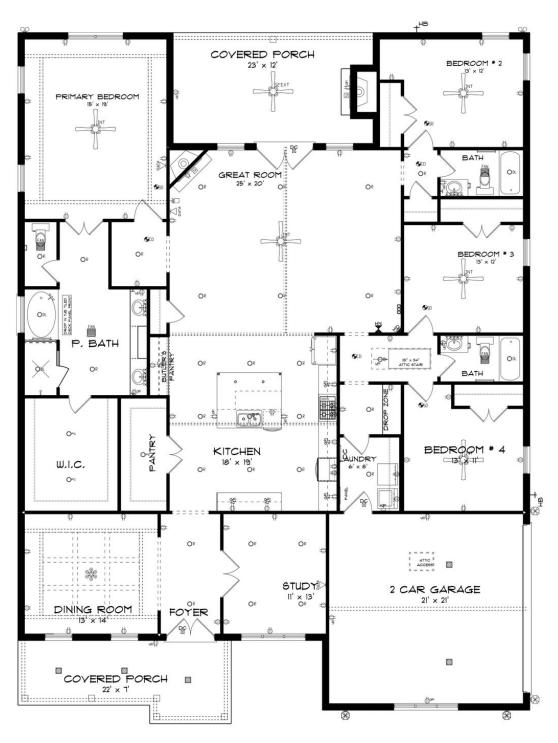

# Dogwood

**Home Plan** 

**SQ FT**: 3,088

**Beds:** 4 **Baths:** 3.0

Garage: 2

### **ABOUT THIS PLAN**

This plan is sure to steal the show, just like a dogwood tree in full bloom. The long front porch is a perfect primer for all of the beauty housed in these four walls. The entryway is flanked with a study on one side and a formal dining on the other, and then you are lead directly into the large kitchen. An abundance of storage, both in cabinets and in the pantry, coupled with the large eat in island make this space a chef's dream. The kitchen flows seamlessly into the large great room with a corner fireplace and wall of windows looking out onto the covered porch on the rear of the home. Off to one side of the main living area you'll find the primary suite that leaves nothing to be desired: tray ceilings, soaking bathtub, roomy shower, and one of the largest walk-in closets we have ever laid eyes on. The opposite side of the main living area is home to three additional bedrooms and two full bathrooms, plus a drop zone and laundry room that lead into the garage. What more could you need in a home?!