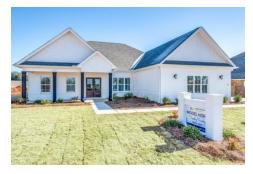

# Dogwood

**Home Plan** 

**SQ FT**: 3,088

**Beds:** 4 **Baths:** 3.0

Garage: 2







### **ABOUT THIS PLAN**

This plan is sure to steal the show, just like a dogwood tree in full bloom. The long front porch is a perfect primer for all of the beauty housed in these four walls. The entryway is flanked with a study on one side and a formal dining on the other, and then you are lead directly into the large kitchen. An abundance of storage, both in cabinets and in the pantry, coupled with the large eat in island make this space a chef's dream. The kitchen flows seamlessly into the large great room with a corner fireplace and wall of windows looking out onto the covered porch on the rear of the home. Off to one side of the main living area you'll find the primary suite that leaves nothing to be desired: tray ceilings, soaking bathtub, roomy shower, and one of the largest