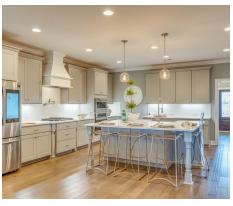

### **ABOUT THIS PLAN**

This plan is sure to steal the show, just like a dogwood tree in full bloom. The long front porch is a perfect primer for all of the beauty housed in these four walls. The entryway is flanked with a study on one side and a formal dining on the other, and then you are lead directly into the large kitchen. An abundance of storage, both in cabinets and in the pantry, coupled with the large eat in island make this space a chef's dream. The kitchen flows seamlessly into the large great room with a corner fireplace and wall of windows looking out onto the covered porch on the rear of the home. Off to one side of the main living area you'll find the primary suite that leaves nothing to be desired: tray ceilings, soaking bathtub, roomy shower, and one of the largest walk-in closets we have ever laid eyes on. The opposite side of the main living area is home to three additional bedrooms and two full bathrooms, plus a drop zone and laundry room that lead into the garage. What more could you need in a home?!