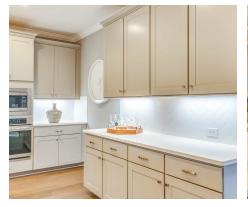

### **ABOUT THIS PLAN**

This plan is sure to steal the show, just like a dogwood tree in full bloom. The long front porch is a perfect primer for all of the beauty housed in these four walls. The entryway is flanked with a study on one side and a formal dining on the other, and then you are lead directly into the large kitchen. An abundance of storage, both in cabinets and in the pantry, coupled with the large eat in island make this space a chef's dream. The kitchen flows seamlessly into the large great room with a corner fireplace and wall of windows looking out onto the covered porch on the rear of the home. Off to one side of the main living area you'll find the primary suite that leaves nothing to be desired: tray ceilings, soaking bathtub, roomy shower, and one of the largest walk-in closets we have ever laid eyes on. The opposite side of the main living area is home to three additional bedrooms and two full bathrooms, plus a drop zone and laundry room that lead into the garage. What more could you need in a home?!