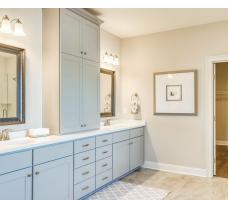

### **ABOUT THIS PLAN**

This plan is sure to steal the show, just like a dogwood tree in full bloom. The long front porch is a perfect primer for all of the beauty housed in these four walls. The entryway is flanked with a study on one side and a formal dining on the other, and then you are lead directly into the large kitchen. An abundance of storage, both in cabinets and in the pantry, coupled with the large eat in island make this space a chef's dream. The kitchen flows seamlessly into the large great room with a corner fireplace and wall of windows looking out onto the covered porch on the rear of the home. Off to one side of the main living area you'll find the primary suite that leaves nothing to be desired: tray ceilings, soaking bathtub, roomy shower, and one of the largest walk-in closets we have ever laid eyes on. The opposite side of the main living area is home to three additional bedrooms and two full bathrooms, plus a drop zone and laundry room that lead into the garage. What more could you need in a home?!