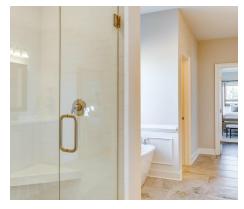

### **ABOUT THIS PLAN**

This plan is sure to steal the show, just like a dogwood tree in full bloom. The long front porch is a perfect primer for all of the beauty housed in these four walls. The entryway is flanked with a study on one side and a formal dining on the other, and then you are lead directly into the large kitchen. An abundance of storage, both in cabinets and in the pantry, coupled with the large eat in island make this space a chef's dream. The kitchen flows seamlessly into the large great room with a corner fireplace and wall of windows looking out onto the covered porch on the rear of the home. Off to one side of the main living area you'll find the primary suite that leaves nothing to be desired: tray ceilings, soaking bathtub, roomy shower, and one of the largest walk-in closets we have ever laid eyes on. The opposite side of the main living area is home to three additional bedrooms and two full bathrooms, plus a drop zone and laundry room that lead into the garage. What more could you need in a home?!