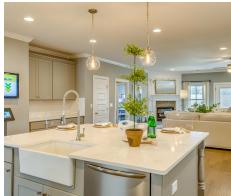

### **ABOUT THIS PLAN**

This plan is sure to steal the show, just like a dogwood tree in full bloom. The long front porch is a perfect primer for all of the beauty housed in these four walls. The entryway is flanked with a study on one side and a formal dining on the other, and then you are lead directly into the large kitchen. An abundance of storage, both in cabinets and in the pantry, coupled with the large eat in island make this space a chef's dream. The kitchen flows seamlessly into the large great room with a corner fireplace and wall of windows looking out onto the covered porch on the rear of the home. Off to one side of the main living area you'll find the primary suite that leaves nothing to be desired: tray ceilings, soaking bathtub, roomy shower, and one of the largest walk-in closets we have ever laid eyes on. The opposite side of the main living area is home to three additional bedrooms and two full bathrooms, plus a drop zone and laundry room that lead into the garage. What more could you need in a home?!