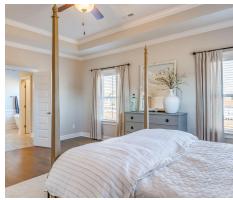

### **ABOUT THIS PLAN**

This plan is sure to steal the show, just like a dogwood tree in full bloom. The long front porch is a perfect primer for all of the beauty housed in these four walls. The entryway is flanked with a study on one side and a formal dining on the other, and then you are lead directly into the large kitchen. An abundance of storage, both in cabinets and in the pantry, coupled with the large eat in island make this space a chef's dream. The kitchen flows seamlessly into the large great room with a corner fireplace and wall of windows looking out onto the covered porch on the rear of the home. Off to one side of the main living area you'll find the primary suite that leaves nothing to be desired: tray ceilings, soaking bathtub, roomy shower, and one of the largest walk-in closets we have ever laid eyes on. The opposite side of the main living area is home to three additional bedrooms and two full bathrooms, plus a drop zone and laundry room that lead into the garage. What more could you need in a home?!