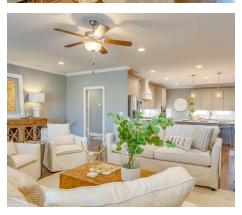

### **ABOUT THIS PLAN**

This plan is sure to steal the show, just like a dogwood tree in full bloom. The long front porch is a perfect primer for all of the beauty housed in these four walls. The entryway is flanked with a study on one side and a formal dining on the other, and then you are lead directly into the large kitchen. An abundance of storage, both in cabinets and in the pantry, coupled with the large eat in island make this space a chef's dream. The kitchen flows seamlessly into the large great room with a corner fireplace and wall of windows looking out onto the covered porch on the rear of the home. Off to one side of the main living area you'll find the primary suite that leaves nothing to be desired: tray ceilings, soaking bathtub, roomy shower, and one of the largest walk-in closets we have ever laid eyes on. The opposite side of the main living area is home to three additional bedrooms and two full bathrooms, plus a drop zone and laundry room that lead into the garage. What more could you need in a home?!