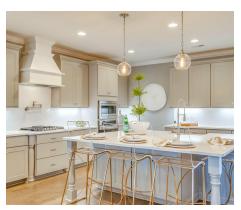

### **ABOUT THIS PLAN**

This plan is sure to steal the show, just like a dogwood tree in full bloom. The long front porch is a perfect primer for all of the beauty housed in these four walls. The entryway is flanked with a study on one side and a formal dining on the other, and then you are lead directly into the large kitchen. An abundance of storage, both in cabinets and in the pantry, coupled with the large eat in island make this space a chef's dream. The kitchen flows seamlessly into the large great room with a corner fireplace and wall of windows looking out onto the covered porch on the rear of the home. Off to one side of the main living area you'll find the primary suite that leaves nothing to be desired: tray ceilings, soaking bathtub, roomy shower, and one of the largest walk-in closets we have ever laid eyes on. The opposite side of the main living area is home to three additional bedrooms and two full bathrooms, plus a drop zone and laundry room that lead into the garage. What more could you need in a home?!