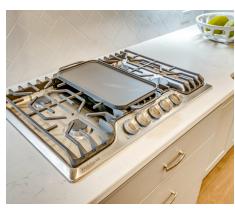

### **ABOUT THIS PLAN**

This plan is sure to steal the show, just like a dogwood tree in full bloom. The long front porch is a perfect primer for all of the beauty housed in these four walls. The entryway is flanked with a study on one side and a formal dining on the other, and then you are lead directly into the large kitchen. An abundance of storage, both in cabinets and in the pantry, coupled with the large eat in island make this space a chef's dream. The kitchen flows seamlessly into the large great room with a corner fireplace and wall of windows looking out onto the covered porch on the rear of the home. Off to one side of the main living area you'll find the primary suite that leaves nothing to be desired: tray ceilings, soaking bathtub, roomy shower, and one of the largest walk-in closets we have ever laid eyes on. The opposite side of the main living area is home to three additional bedrooms and two full bathrooms, plus a drop zone and laundry room that lead into the garage. What more could you need in a home?!