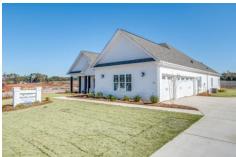

# Dogwood

**Home Plan** 

**SQ FT**: 3,088

**Beds:** 4 **Baths:** 3.0

Garage: 2







### **ABOUT THIS PLAN**

This plan is sure to steal the show, just like a dogwood tree in full bloom. The long front porch is a perfect primer for all of the beauty housed in these four walls. The entryway is flanked with a study on one side and a formal dining on the other, and then you are lead directly into the large kitchen. An abundance of storage, both in cabinets and in the pantry, coupled with the large eat in island make this space a chef's dream. The kitchen flows seamlessly into the large great room with a corner fireplace and wall of windows looking out onto the covered porch on the rear of the home. Off to one side of the main living area you'll find the primary suite that leaves nothing to be desired: tray ceilings, soaking bathtub, roomy shower, and one of the largest wa