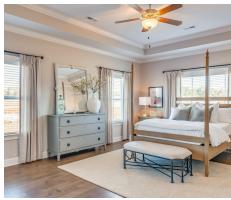

### **ABOUT THIS PLAN**

This plan is sure to steal the show, just like a dogwood tree in full bloom. The long front porch is a perfect primer for all of the beauty housed in these four walls. The entryway is flanked with a study on one side and a formal dining on the other, and then you are lead directly into the large kitchen. An abundance of storage, both in cabinets and in the pantry, coupled with the large eat in island make this space a chef's dream. The kitchen flows seamlessly into the large great room with a corner fireplace and wall of windows looking out onto the covered porch on the rear of the home. Off to one side of the main living area you'll find the primary suite that leaves nothing to be desired: tray ceilings, soaking bathtub, roomy shower, and one of the largest walk-in closets we have ever laid eyes on. The opposite side of the main living area is home to three additional bedrooms and two full bathrooms, plus a drop zone and laundry room that lead into the garage. What more could you need in a home?!