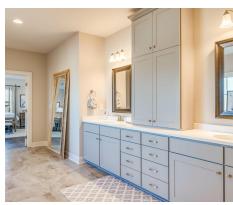

### **ABOUT THIS PLAN**

This plan is sure to steal the show, just like a dogwood tree in full bloom. The long front porch is a perfect primer for all of the beauty housed in these four walls. The entryway is flanked with a study on one side and a formal dining on the other, and then you are lead directly into the large kitchen. An abundance of storage, both in cabinets and in the pantry, coupled with the large eat in island make this space a chef's dream. The kitchen flows seamlessly into the large great room with a corner fireplace and wall of windows looking out onto the covered porch on the rear of the home. Off to one side of the main living area you'll find the primary suite that leaves nothing to be desired: tray ceilings, soaking bathtub, roomy shower, and one of the largest walk-in closets we have ever laid eyes on. The opposite side of the main living area is home to three additional bedrooms and two full bathrooms, plus a drop zone and laundry room that lead into the garage. What more could you need in a home?!