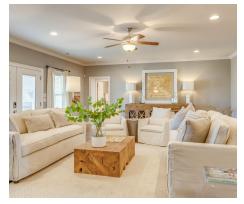

### **ABOUT THIS PLAN**

This plan is sure to steal the show, just like a dogwood tree in full bloom. The long front porch is a perfect primer for all of the beauty housed in these four walls. The entryway is flanked with a study on one side and a formal dining on the other, and then you are lead directly into the large kitchen. An abundance of storage, both in cabinets and in the pantry, coupled with the large eat in island make this space a chef's dream. The kitchen flows seamlessly into the large great room with a corner fireplace and wall of windows looking out onto the covered porch on the rear of the home. Off to one side of the main living area you'll find the primary suite that leaves nothing to be desired: tray ceilings, soaking bathtub, roomy shower, and one of the largest walk-in closets we have ever laid eyes on. The opposite side of the main living area is home to three additional bedrooms and two full bathrooms, plus a drop zone and laundry room that lead into the garage. What more could you need in a home?!