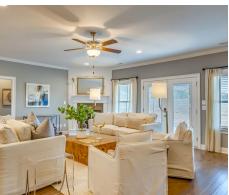

### **ABOUT THIS PLAN**

This plan is sure to steal the show, just like a dogwood tree in full bloom. The long front porch is a perfect primer for all of the beauty housed in these four walls. The entryway is flanked with a study on one side and a formal dining on the other, and then you are lead directly into the large kitchen. An abundance of storage, both in cabinets and in the pantry, coupled with the large eat in island make this space a chef's dream. The kitchen flows seamlessly into the large great room with a corner fireplace and wall of windows looking out onto the covered porch on the rear of the home. Off to one side of the main living area you'll find the primary suite that leaves nothing to be desired: tray ceilings, soaking bathtub, roomy shower, and one of the largest walk-in closets we have ever laid eyes on. The opposite side of the main living area is home to three additional bedrooms and two full bathrooms, plus a drop zone and laundry room that lead into the garage. What more could you need in a home?!