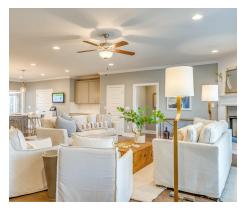

### **ABOUT THIS PLAN**

This plan is sure to steal the show, just like a dogwood tree in full bloom. The long front porch is a perfect primer for all of the beauty housed in these four walls. The entryway is flanked with a study on one side and a formal dining on the other, and then you are lead directly into the large kitchen. An abundance of storage, both in cabinets and in the pantry, coupled with the large eat in island make this space a chef's dream. The kitchen flows seamlessly into the large great room with a corner fireplace and wall of windows looking out onto the covered porch on the rear of the home. Off to one side of the main living area you'll find the primary suite that leaves nothing to be desired: tray ceilings, soaking bathtub, roomy shower, and one of the largest walk-in closets we have ever laid eyes on. The opposite side of the main living area is home to three additional bedrooms and two full bathrooms, plus a drop zone and laundry room that lead into the garage. What more could you need in a home?!