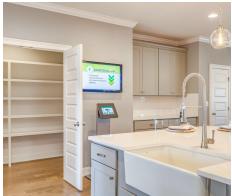

### **ABOUT THIS PLAN**

This plan is sure to steal the show, just like a dogwood tree in full bloom. The long front porch is a perfect primer for all of the beauty housed in these four walls. The entryway is flanked with a study on one side and a formal dining on the other, and then you are lead directly into the large kitchen. An abundance of storage, both in cabinets and in the pantry, coupled with the large eat in island make this space a chef's dream. The kitchen flows seamlessly into the large great room with a corner fireplace and wall of windows looking out onto the covered porch on the rear of the home. Off to one side of the main living area you'll find the primary suite that leaves nothing to be desired: tray ceilings, soaking bathtub, roomy shower, and one of the largest walk-in closets we have ever laid eyes on. The opposite side of the main living area is home to three additional bedrooms and two full bathrooms, plus a drop zone and laundry room that lead into the garage. What more could you need in a home?!