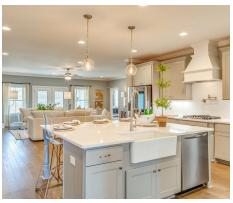

other, and then you are lead directly into the large kitchen. An abundance of storage, both in cabinets and in the pantry, coupled with the large eat in island make this space a chef's dream. The kitchen flows seamlessly into the large great room with a corner fireplace and wall of windows looking out onto the covered porch on the rear of the home. Off to one side of the main living area you'll find the primary suite that leaves nothing to be desired: tray ceilings, soaking bathtub, roomy shower, and one of the largest walk-in closets we have ever laid eyes on. The opposite side of the main living area is home to three additional bedrooms and two full bathrooms, plus a drop zone and laundry room that lead into the garage. What more could you need in a home?!







## **PLAN GALLERY**





















## **PLAN GALLERY**





















## **PLAN GALLERY**