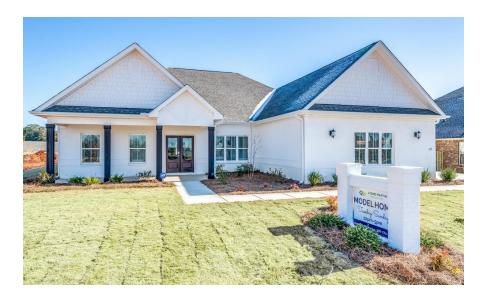

# Dogwood

**Home Plan** 

**SQ FT**: 3,088

**Beds:** 4 **Baths:** 3.0

Garage: 2

### **ABOUT THIS PLAN**

This plan is sure to steal the show, just like a dogwood tree in full bloom. The long front porch is a perfect primer for all of the beauty housed in these four walls. The entryway is flanked with a study on one side and a formal dining on the other, and then you are lead directly into the large kitchen. An abundance of storage, both in cabinets and in the pantry, coupled with the large eat in island make this space a chef's dream. The kitchen flows seamlessly into the large great room with a corner fireplace and wall of windows looking out onto the covered porch on the rear of the home. Off to one side of the main living area you'll find the primary suite that leaves nothing to be desired: tray ceilings, soaking bathtub, roomy shower, and one of the largest walk-in closets we have ever laid eyes on. The opposite side of the main living area is home to three additional bedrooms and two full bathrooms, plus a drop zone and laundry room that lead into the garage. What more could you need in a home?!