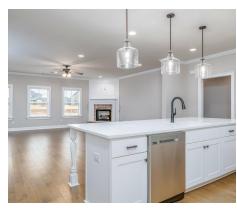

#### **ABOUT THIS PLAN**

The "Fairhope II" Plan is perfect for those who prefer elegance and space. This 4 bedroom, 4 bathroom plan features a sweeping great room and kitchen area that is perfect for cooking while also entertaining. A separate dining room is located at the front of the house connecting to the elegant foyer entry flowing into the open kitchen and great room. The kitchen features an attractive granite island that has plenty of seating space perfect for serving food while also entertaining guest in the great room. The grand primary suite provides a large private space along with a connecting bathroom complete with double vanity, separate shower, soaking tub and abundant storage space in the large walk in closet and linen closet. Three more bedrooms complete this floor plan, all with plentiful closet space along with two full bathrooms. The 2nd floor features a large bonus room with sitting area, a full bath & closet. This well laid floor plan can accommodate the space needed for a big family all in the space of one floor.

# **PLAN GALLERY**