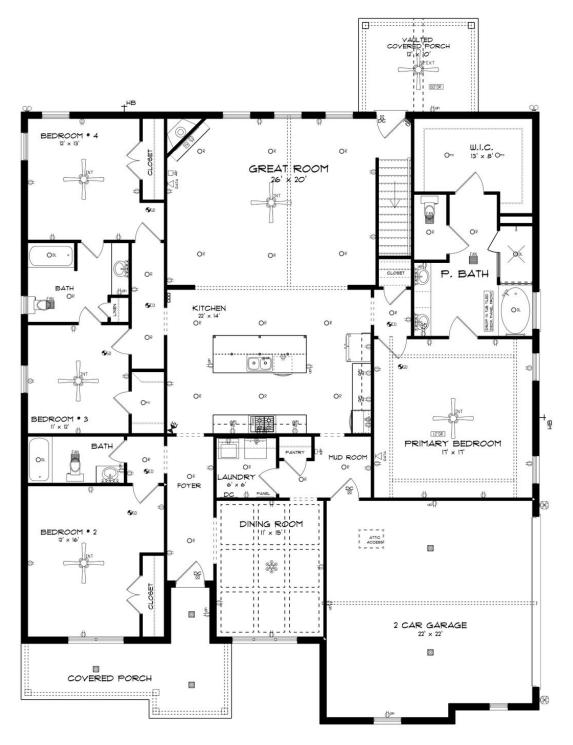

#### **FIRST FLOOR**

#### **ABOUT THIS PLAN**

The "Fairhope II" Plan is perfect for those who prefer elegance and space. This 4 bedroom, 4 bathroom plan features a sweeping great room and kitchen area that is perfect for cooking while also entertaining. A separate dining room is located at the front of the house connecting to the elegant foyer entry flowing into the open kitchen and great room. The kitchen features an attractive granite island that has plenty of seating space perfect for serving food while also entertaining guest in the great room. The grand primary suite provides a large private space along with a connecting bathroom complete with double vanity, separate shower, soaking tub and abundant storage space in the large walk in closet and linen closet. Three more bedrooms complete this floor plan, all with plentiful closet space along with two full bathrooms. The 2nd floor features a large bonus room with sitting area, a full bath & closet. This well laid floor plan can accommodate the space needed for a big family all in the space of one floor.