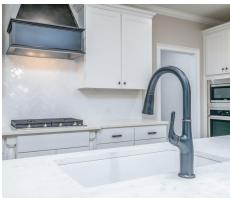

#### **ABOUT THIS PLAN**

The "Fairhope II" Plan is perfect for those who prefer elegance and space. This 4 bedroom, 4 bathroom plan features a sweeping great room and kitchen area that is perfect for cooking while also entertaining. A separate dining room is located at the front of the house connecting to the elegant foyer entry flowing into the open kitchen and great room. The kitchen features an attractive granite island that has plenty of seating space perfect for serving food while also entertaining guest in the great room. The grand primary suite provides a large private space along with a connecting bathroom complete with double vanity, separate shower, soaking tub and abundant storage space in the large walk in closet and linen closet. Three more bedrooms complete this floor plan, all with plentiful closet space along with two full bathrooms. The 2nd floor features a large bonus room with sitting area, a full bath & closet. This well laid floor plan can accommodate the space needed for a big family all in the space of one floor.

# **PLAN GALLERY**