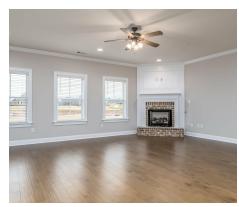

#### **ABOUT THIS PLAN**

The "Fairhope II" Plan is perfect for those who prefer elegance and space. This 4 bedroom, 4 bathroom plan features a sweeping great room and kitchen area that is perfect for cooking while also entertaining. A separate dining room is located at the front of the house connecting to the elegant foyer entry flowing into the open kitchen and great room. The kitchen features an attractive granite island that has plenty of seating space perfect for serving food while also entertaining guest in the great room. The grand primary suite provides a large private space along with a connecting bathroom complete with double vanity, separate shower, soaking tub and abundant storage space in the large walk in closet and linen closet. Three more bedrooms complete this floor plan, all with plentiful closet space along with two full bathrooms. The 2nd floor features a large bonus room with sitting area, a full bath & closet. This well laid floor plan can accommodate the space needed for a big family all in the space of one floor.

# **PLAN GALLERY**