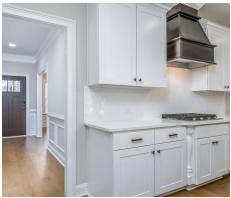

#### **ABOUT THIS PLAN**

The "Fairhope II" Plan is perfect for those who prefer elegance and space. This 4 bedroom, 4 bathroom plan features a sweeping great room and kitchen area that is perfect for cooking while also entertaining. A separate dining room is located at the front of the house connecting to the elegant foyer entry flowing into the open kitchen and great room. The kitchen features an attractive granite island that has plenty of seating space perfect for serving food while also entertaining guest in the great room. The grand primary suite provides a large private space along with a connecting bathroom complete with double vanity, separate shower, soaking tub and abundant storage space in the large walk in closet and linen closet. Three more bedrooms complete this floor plan, all with plentiful closet space along with two full bathrooms. The 2nd floor features a large bonus room with sitting area, a full bath & closet. This well laid floor plan can accommodate the space needed for a big family all in the space of one floor.

# **PLAN GALLERY**