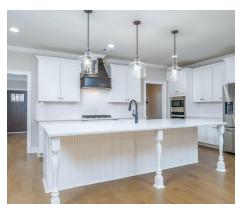

#### **ABOUT THIS PLAN**

The "Fairhope II" Plan is perfect for those who prefer elegance and space. This 4 bedroom, 4 bathroom plan features a sweeping great room and kitchen area that is perfect for cooking while also entertaining. A separate dining room is located at the front of the house connecting to the elegant foyer entry flowing into the open kitchen and great room. The kitchen features an attractive granite island that has plenty of seating space perfect for serving food while also entertaining guest in the great room. The grand primary suite provides a large private space along with a connecting bathroom complete with double vanity, separate shower, soaking tub and abundant storage space in the large walk in closet and linen closet. Three more bedrooms complete this floor plan, all with plentiful closet space along with two full bathrooms. The 2nd floor features a large bonus room with sitting area, a full bath & closet. This well laid floor plan can accommodate the space needed for a big family all in the space of one floor.

# **PLAN GALLERY**