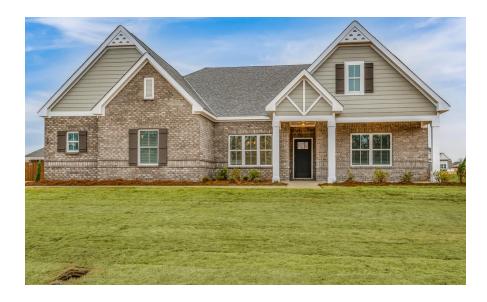

# Fairhope II

**Home Plan** 

**SQ FT:** 3,405

Beds: 4 Baths: 4.0

Garage: 2

#### **ABOUT THIS PLAN**

The "Fairhope II" Plan is perfect for those who prefer elegance and space. This 4 bedroom, 4 bathroom plan features a sweeping great room and kitchen area that is perfect for cooking while also entertaining. A separate dining room is located at the front of the house connecting to the elegant foyer entry flowing into the open kitchen and great room. The kitchen features an attractive granite island that has plenty of seating space perfect for serving food while also entertaining guest in the great room. The grand primary suite provides a large private space along with a connecting bathroom complete with double vanity, separate shower, soaking tub and abundant storage space in the large walk in closet and linen closet. Three more bedrooms complete this floor plan, all with plentiful closet space along with two full bathrooms. The 2nd floor features a large bonus room with sitting area, a full bath & closet. This well laid floor plan can accommodate the space needed for a big family all in the space of one floor.