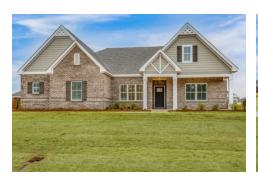

# Fairhope II

**Home Plan** 

**SQ FT:** 3,405

Beds: 4 Baths: 4.0

Garage: 2







#### **ABOUT THIS PLAN**

The "Fairhope II" Plan is perfect for those who prefer elegance and space. This 4 bedroom, 4 bathroom plan features a sweeping great room and kitchen area that is perfect for cooking while also entertaining. A separate dining room is located at the front of the house connecting to the elegant foyer entry flowing into the open kitchen and great room. The kitchen features an attractive granite island that has plenty of seating space perfect for serving food while also entertaining guest in the great room. The grand primary suite provides a large private space along with a connecting bathroom complete with double vanity, separate shower, soaking tub and abundant storage space in the large walk in closet and linen closet. Three more bedrooms complete this floor