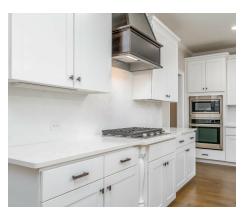

#### **ABOUT THIS PLAN**

The "Fairhope II" Plan is perfect for those who prefer elegance and space. This 4 bedroom, 4 bathroom plan features a sweeping great room and kitchen area that is perfect for cooking while also entertaining. A separate dining room is located at the front of the house connecting to the elegant foyer entry flowing into the open kitchen and great room. The kitchen features an attractive granite island that has plenty of seating space perfect for serving food while also entertaining guest in the great room. The grand primary suite provides a large private space along with a connecting bathroom complete with double vanity, separate shower, soaking tub and abundant storage space in the large walk in closet and linen closet. Three more bedrooms complete this floor plan, all with plentiful closet space along with two full bathrooms. The 2nd floor features a large bonus room with sitting area, a full bath & closet. This well laid floor plan can accommodate the space needed for a big family all in the space of one floor.

# **PLAN GALLERY**