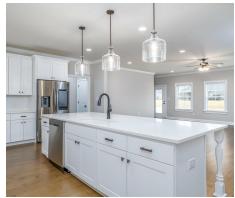

#### **ABOUT THIS PLAN**

The "Fairhope II" Plan is perfect for those who prefer elegance and space. This 4 bedroom, 4 bathroom plan features a sweeping great room and kitchen area that is perfect for cooking while also entertaining. A separate dining room is located at the front of the house connecting to the elegant foyer entry flowing into the open kitchen and great room. The kitchen features an attractive granite island that has plenty of seating space perfect for serving food while also entertaining guest in the great room. The grand primary suite provides a large private space along with a connecting bathroom complete with double vanity, separate shower, soaking tub and abundant storage space in the large walk in closet and linen closet. Three more bedrooms complete this floor plan, all with plentiful closet space along with two full bathrooms. The 2nd floor features a large bonus room with sitting area, a full bath & closet. This well laid floor plan can accommodate the space needed for a big family all in the space of one floor.