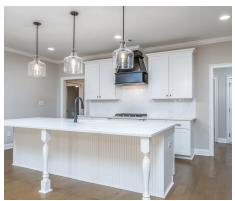

#### **ABOUT THIS PLAN**

The "Fairhope II" Plan is perfect for those who prefer elegance and space. This 4 bedroom, 4 bathroom plan features a sweeping great room and kitchen area that is perfect for cooking while also entertaining. A separate dining room is located at the front of the house connecting to the elegant foyer entry flowing into the open kitchen and great room. The kitchen features an attractive granite island that has plenty of seating space perfect for serving food while also entertaining guest in the great room. The grand primary suite provides a large private space along with a connecting bathroom complete with double vanity, separate shower, soaking tub and abundant storage space in the large walk in closet and linen closet. Three more bedrooms complete this floor plan, all with plentiful closet space along with two full bathrooms. The 2nd floor features a large bonus room with sitting area, a full bath & closet. This well laid floor plan can accommodate the space needed for a big family all in the space of one floor.

# **PLAN GALLERY**