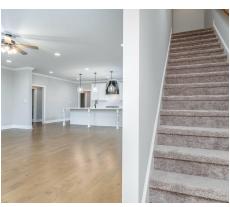

#### **ABOUT THIS PLAN**

The "Fairhope II" Plan is perfect for those who prefer elegance and space. This 4 bedroom, 4 bathroom plan features a sweeping great room and kitchen area that is perfect for cooking while also entertaining. A separate dining room is located at the front of the house connecting to the elegant foyer entry flowing into the open kitchen and great room. The kitchen features an attractive granite island that has plenty of seating space perfect for serving food while also entertaining guest in the great room. The grand primary suite provides a large private space along with a connecting bathroom complete with double vanity, separate shower, soaking tub and abundant storage space in the large walk in closet and linen closet. Three more bedrooms complete this floor plan, all with plentiful closet space along with two full bathrooms. The 2nd floor features a large bonus room with sitting area, a full bath & closet. This well laid floor plan can accommodate the space needed for a big family all in the space of one floor.