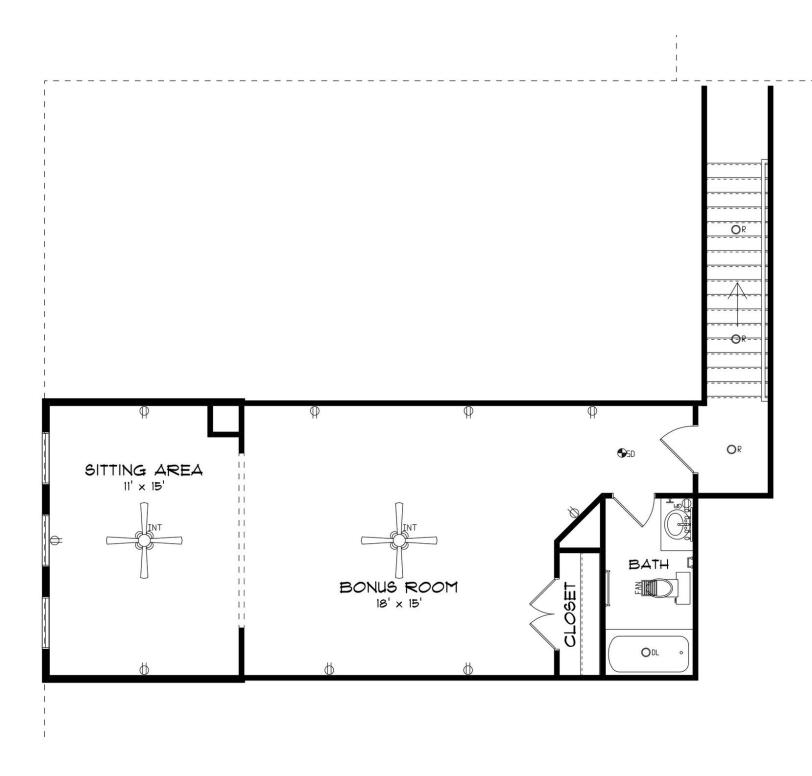

### **SECOND FLOOR**

#### **ABOUT THIS PLAN**

The "Fairhope II" Plan is perfect for those who prefer elegance and space. This 4 bedroom, 4 bathroom plan features a sweeping great room and kitchen area that is perfect for cooking while also entertaining. A separate dining room is located at the front of the house connecting to the elegant foyer entry flowing into the open kitchen and great room. The kitchen features an attractive granite island that has plenty of seating space perfect for serving food while also entertaining guest in the great room. The grand primary suite provides a large private space along with a connecting bathroom complete with double vanity, separate shower, soaking tub and abundant storage space in the large walk in closet and linen closet. Three more bedrooms complete this floor plan, all with plentiful closet space along with two full bathrooms. The 2nd floor features a large bonus room with sitting area, a full bath & closet. This well laid floor plan can accommodate the space needed for a big family all in the space of one floor.