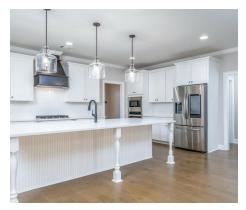

#### **ABOUT THIS PLAN**

The "Fairhope II" Plan is perfect for those who prefer elegance and space. This 4 bedroom, 4 bathroom plan features a sweeping great room and kitchen area that is perfect for cooking while also entertaining. A separate dining room is located at the front of the house connecting to the elegant foyer entry flowing into the open kitchen and great room. The kitchen features an attractive granite island that has plenty of seating space perfect for serving food while also entertaining guest in the great room. The grand primary suite provides a large private space along with a connecting bathroom complete with double vanity, separate shower, soaking tub and abundant storage space in the large walk in closet and linen closet. Three more bedrooms complete this floor plan, all with plentiful closet space along with two full bathrooms. The 2nd floor features a large bonus room with sitting area, a full bath & closet. This well laid floor plan can accommodate the space needed for a big family all in the space of one floor.