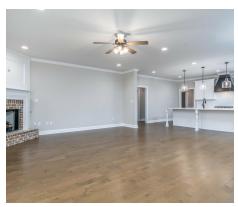

#### **ABOUT THIS PLAN**

The "Fairhope II" Plan is perfect for those who prefer elegance and space. This 4 bedroom, 4 bathroom plan features a sweeping great room and kitchen area that is perfect for cooking while also entertaining. A separate dining room is located at the front of the house connecting to the elegant foyer entry flowing into the open kitchen and great room. The kitchen features an attractive granite island that has plenty of seating space perfect for serving food while also entertaining guest in the great room. The grand primary suite provides a large private space along with a connecting bathroom complete with double vanity, separate shower, soaking tub and abundant storage space in the large walk in closet and linen closet. Three more bedrooms complete this floor plan, all with plentiful closet space along with two full bathrooms. The 2nd floor features a large bonus room with sitting area, a full bath & closet. This well laid floor plan can accommodate the space needed for a big family all in the space of one floor.

# **PLAN GALLERY**