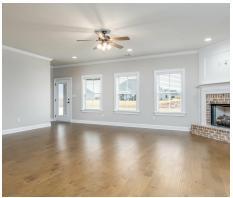

#### **ABOUT THIS PLAN**

The "Fairhope II" Plan is perfect for those who prefer elegance and space. This 4 bedroom, 4 bathroom plan features a sweeping great room and kitchen area that is perfect for cooking while also entertaining. A separate dining room is located at the front of the house connecting to the elegant foyer entry flowing into the open kitchen and great room. The kitchen features an attractive granite island that has plenty of seating space perfect for serving food while also entertaining guest in the great room. The grand primary suite provides a large private space along with a connecting bathroom complete with double vanity, separate shower, soaking tub and abundant storage space in the large walk in closet and linen closet. Three more bedrooms complete this floor plan, all with plentiful closet space along with two full bathrooms. The 2nd floor features a large bonus room with sitting area, a full bath & closet. This well laid floor plan can accommodate the space needed for a big family all in the space of one floor.

# **PLAN GALLERY**