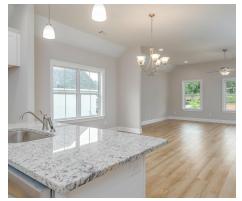

## **Finley**

**Home Plan** 

**SQ FT**: 1,652

**Beds:** 3 **Baths:** 2.0

Garage: 2







## **ABOUT THIS PLAN**

The "Finley" cottage is what porch dreams are made of! With a front covered porch that enters into a large great room with 10" ceilings, this plan combines the perfect mix of cozy and exquisite. The open-concept great room, dining room, and kitchen boasts a seamless flow for entertainment. The primary bedroom in the rear of the house creates a serene escape. The primary suite is complete with a garden tub and separate shower. With 3 bedrooms and 2 bathrooms, the "Finley" plan provides ample space for all needs. This cottage is perfect for you!







## **PLAN GALLERY**





















## **PLAN GALLERY**