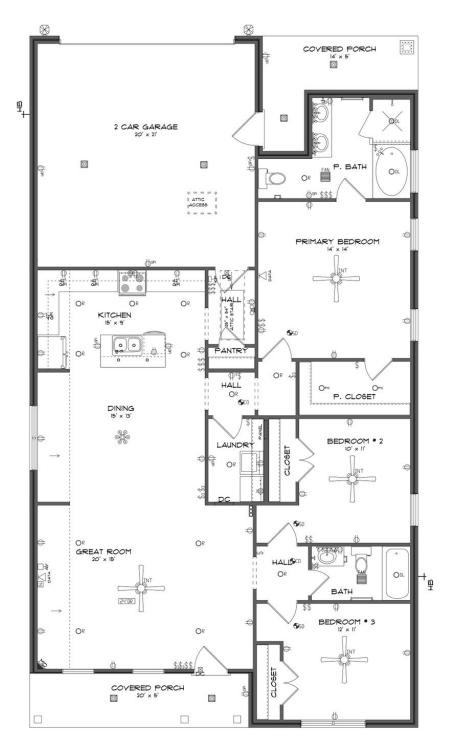

## **Finley**

**Home Plan** 

**SQ FT**: 1,652

**Beds:** 3 **Baths:** 2.0

Garage: 2

## **ABOUT THIS PLAN**

The "Finley" cottage is what porch dreams are made of! With a front covered porch that enters into a large great room with 10" ceilings, this plan combines the perfect mix of cozy and exquisite. The open-concept great room, dining room, and kitchen boasts a seamless flow for entertainment. The primary bedroom in the rear of the house creates a serene escape. The primary suite is complete with a garden tub and separate shower. With 3 bedrooms and 2 bathrooms, the "Finley" plan provides ample space for all needs. This cottage is perfect for you!