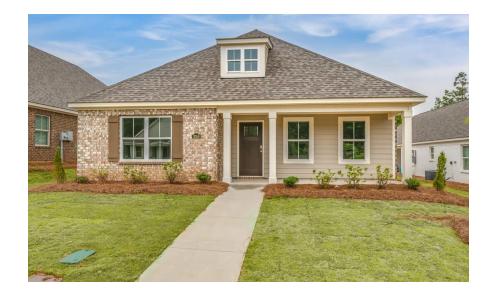

## **Finley**

**Home Plan** 

**SQ FT**: 1,652

**Beds:** 3 **Baths:** 2.0

Garage: 2

## **ABOUT THIS PLAN**

The "Finley" cottage is what porch dreams are made of! With a front covered porch that enters into a large great room with 10" ceilings, this plan combines the perfect mix of cozy and exquisite. The open-concept great room, dining room, and kitchen boasts a seamless flow for entertainment. The primary bedroom in the rear of the house creates a serene escape. The primary suite is complete with a garden tub and separate shower. With 3 bedrooms and 2 bathrooms, the "Finley" plan provides ample space for all needs. This cottage is perfect for you!