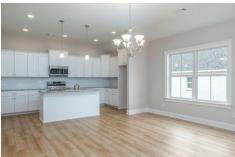

## **ABOUT THIS PLAN**

The "Finley" cottage is what porch dreams are made of! With a front covered porch that enters into a large great room with 10" ceilings, this plan combines the perfect mix of cozy and exquisite. The open-concept great room, dining room, and kitchen boasts a seamless flow for entertainment. The primary bedroom in the rear of the house creates a serene escape. The primary suite is complete with a garden tub and separate shower. With 3 bedrooms and 2 bathrooms, the "Finley" plan provides ample space for all needs. This cottage is perfect for you!

## **PLAN GALLERY**