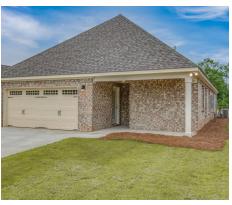

## **Finley**

**Home Plan** 

**SQ FT**: 1,652

**Beds:** 3 **Baths:** 2.0

Garage: 2

## **ABOUT THIS PLAN**

The "Finley" cottage is what porch dreams are made of! With a front covered porch that enters into a large great room with 10" ceilings, this plan combines the perfect mix of cozy and exquisite. The open-concept great room, dining room, and kitchen boasts a seamless flow for entertainment. The primary bedroom in the rear of the house creates a serene escape. The primary suite is complete with a garden tub and separate shower. With 3 bedrooms and 2 bathrooms, the "Finley" plan provides ample space for all needs. This cottage is perfect for you!