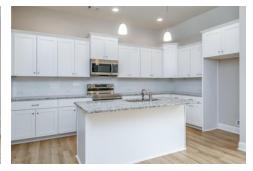

## **ABOUT THIS PLAN**

The "Finley" cottage is what porch dreams are made of! With a front covered porch that enters into a large great room with 10" ceilings, this plan combines the perfect mix of cozy and exquisite. The open-concept great room, dining room, and kitchen boasts a seamless flow for entertainment. The primary bedroom in the rear of the house creates a serene escape. The primary suite is complete with a garden tub and separate shower. With 3 bedrooms and 2 bathrooms, the "Finley" plan provides ample space for all needs. This cottage is perfect for you!

## **PLAN GALLERY**