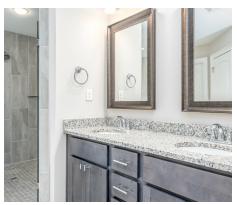

#### **ABOUT THIS PLAN**

Constant appeal and elegant definitions are found in the "Hampton" for those calling for luxury and comfort. Vaulted beamed ceiling in huge great room suggests space, and excellence in finishes. Custom fireplace allows an even greater level of amenities while offering sheer enjoyment of an evening fire on those cooler nights. Huge kitchen's attention to custom cabinetry, steel appliances, and granite counter tops, are sure to enhance cooking and eating experiences. Retire to the primary suite that exudes privacy and use of space and take advantage of the well thought out primary bath with every amenity for speedy starts for the day. From something as simple as a laundry room that does not abut any bedroom or living area, this plan provides plenty of comfort.