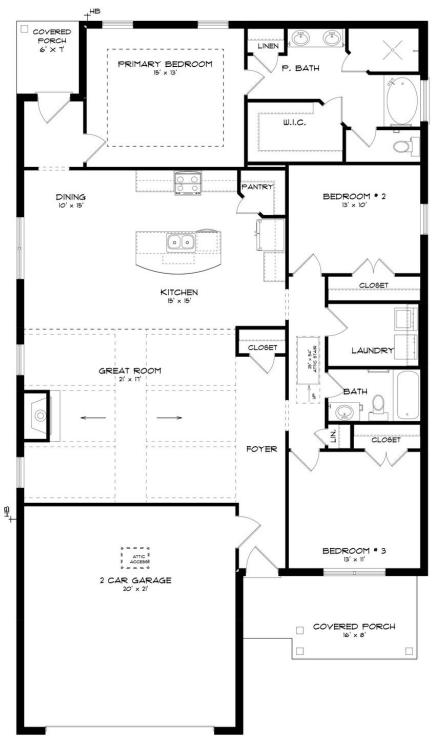

# **Hampton**

**Home Plan** 

**SQ FT**: 1,924

Beds: 3 Baths: 2.0 Garage: 2

#### **ABOUT THIS PLAN**

Constant appeal and elegant definitions are found in the "Hampton" for those calling for luxury and comfort. Vaulted beamed ceiling in huge great room suggests space, and excellence in finishes. Custom fireplace allows an even greater level of amenities while offering sheer enjoyment of an evening fire on those cooler nights. Huge kitchen's attention to custom cabinetry, steel appliances, and granite counter tops, are sure to enhance cooking and eating experiences. Retire to the primary suite that exudes privacy and use of space and take advantage of the well thought out primary bath with every amenity for speedy starts for the day. From something as simple as a laundry room that does not abut any bedroom or living area, this plan provides plenty of comfort.