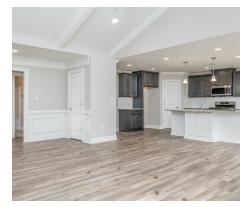

#### **ABOUT THIS PLAN**

Constant appeal and elegant definitions are found in the "Hampton" for those calling for luxury and comfort. Vaulted beamed ceiling in huge great room suggests space, and excellence in finishes. Custom fireplace allows an even greater level of amenities while offering sheer enjoyment of an evening fire on those cooler nights. Huge kitchen's attention to custom cabinetry, steel appliances, and granite counter tops, are sure to enhance cooking and eating experiences. Retire to the primary suite that exudes privacy and use of space and take advantage of the well thought out primary bath with every amenity for speedy starts for the day. From something as simple as a laundry room that does not abut any bedroom or living area, this plan provides plenty of comfort.

# **PLAN GALLERY**