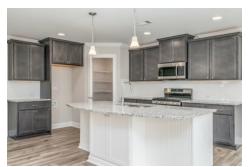

# **Hampton**

**Home Plan** 

**SQ FT**: 1,924

Beds: 3 Baths: 2.0 Garage: 2







#### **ABOUT THIS PLAN**

Constant appeal and elegant definitions are found in the "Hampton" for those calling for luxury and comfort. Vaulted beamed ceiling in huge great room suggests space, and excellence in finishes. Custom fireplace allows an even greater level of amenities while offering sheer enjoyment of an evening fire on those cooler nights. Huge kitchen's attention to custom cabinetry, steel appliances, and granite counter tops, are sure to enhance cooking and eating experiences. Retire to the primary suite that exudes privacy and use of space and take advantage of the well thought out primary bath with every amenity for speedy starts for the day. From something as simple as a laundry room that does not abut any bedroom or living area, this plan provides plenty of comfort.