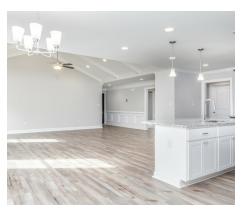

#### **ABOUT THIS PLAN**

Constant appeal and elegant definitions are found in the "Hampton" for those calling for luxury and comfort. Vaulted beamed ceiling in huge great room suggests space, and excellence in finishes. Custom fireplace allows an even greater level of amenities while offering sheer enjoyment of an evening fire on those cooler nights. Huge kitchen's attention to custom cabinetry, steel appliances, and granite counter tops, are sure to enhance cooking and eating experiences. Retire to the primary suite that exudes privacy and use of space and take advantage of the well thought out primary bath with every amenity for speedy starts for the day. From something as simple as a laundry room that does not abut any bedroom or living area, this plan provides plenty of comfort.

# **PLAN GALLERY**