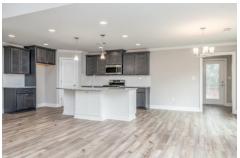

# **Hampton**

**Home Plan** 

**SQ FT**: 1,924

Beds: 3 Baths: 2.0 Garage: 2







#### **ABOUT THIS PLAN**

Constant appeal and elegant definitions are found in the "Hampton" for those calling for luxury and comfort. Vaulted beamed ceiling in huge great room suggests space, and excellence in finishes. Custom fireplace allows an even greater level of amenities while offering sheer enjoyment of an evening fire on those cooler nights. Huge kitchen's attention to custom cabinetry, steel appliances, and granite counter tops, are sure to enhance cooking and eating experiences. Retire to the primary suite that exudes privacy and use of space and take advantage of the well thought out primary bath with every amenity for speedy starts for the day. From something as simple as a laundry room that does not abut any bedroom or living area, this plan provides plenty of comfort.