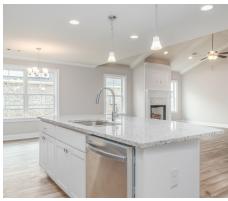

#### **ABOUT THIS PLAN**

Constant appeal and elegant definitions are found in the "Hampton" for those calling for luxury and comfort. Vaulted beamed ceiling in huge great room suggests space, and excellence in finishes. Custom fireplace allows an even greater level of amenities while offering sheer enjoyment of an evening fire on those cooler nights. Huge kitchen's attention to custom cabinetry, steel appliances, and granite counter tops, are sure to enhance cooking and eating experiences. Retire to the primary suite that exudes privacy and use of space and take advantage of the well thought out primary bath with every amenity for speedy starts for the day. From something as simple as a laundry room that does not abut any bedroom or living area, this plan provides plenty of comfort.