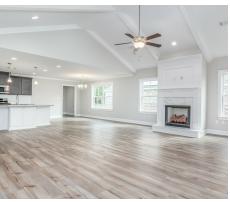

#### **ABOUT THIS PLAN**

Constant appeal and elegant definitions are found in the "Hampton" for those calling for luxury and comfort. Vaulted beamed ceiling in huge great room suggests space, and excellence in finishes. Custom fireplace allows an even greater level of amenities while offering sheer enjoyment of an evening fire on those cooler nights. Huge kitchen's attention to custom cabinetry, steel appliances, and granite counter tops, are sure to enhance cooking and eating experiences. Retire to the primary suite that exudes privacy and use of space and take advantage of the well thought out primary bath with every amenity for speedy starts for the day. From something as simple as a laundry room that does not abut any bedroom or living area, this plan provides plenty of comfort.

# **PLAN GALLERY**