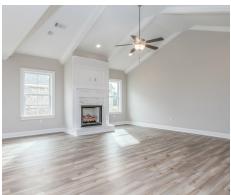

#### **ABOUT THIS PLAN**

Constant appeal and elegant definitions are found in the "Hampton" for those calling for luxury and comfort. Vaulted beamed ceiling in huge great room suggests space, and excellence in finishes. Custom fireplace allows an even greater level of amenities while offering sheer enjoyment of an evening fire on those cooler nights. Huge kitchen's attention to custom cabinetry, steel appliances, and granite counter tops, are sure to enhance cooking and eating experiences. Retire to the primary suite that exudes privacy and use of space and take advantage of the well thought out primary bath with every amenity for speedy starts for the day. From something as simple as a laundry room that does not abut any bedroom or living area, this plan provides plenty of comfort.