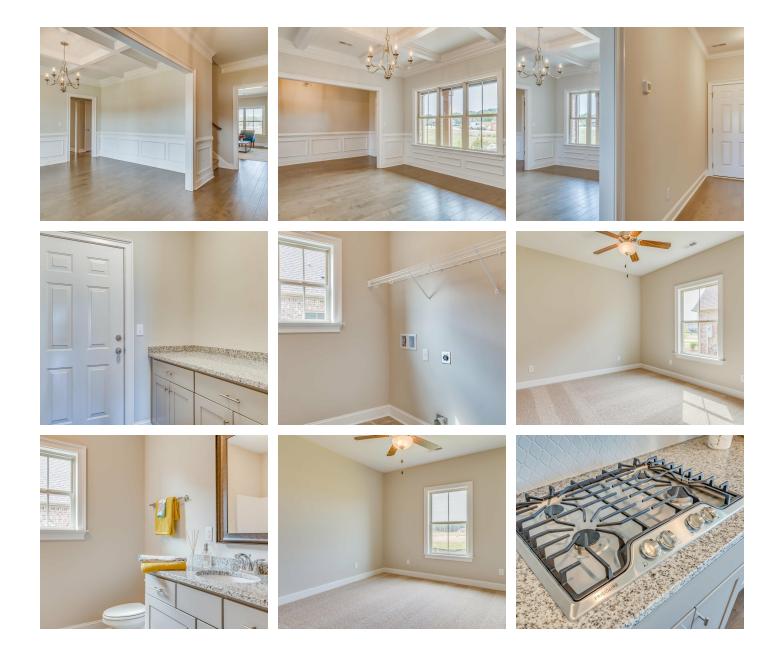

# ABOUT THIS PLAN

We know one thing for certain – the Hartwell is going to make your heart swell. A quaint covered porch opens into a foyer with adjoining dining room. The coffered ceiling and wainscoting pile on the character in these spaces and are a great primer for what's to come: the wide open great room, breakfast area, and kitchen. The unhindered flow between these three rooms makes this the perfect space for entertaining, and easy access to the dining room through a cased opening ensures that your dinner parties will be nearly effortless. One side of the house is home to the primary suite, with large walk in closet and spa-like bathroom, and another bedroom with adjacent bathroom, which could be home to a nursery or home office. On the other side of the home you'll find two additional bedrooms, a full bath, and the laundry room, plus access to the garage through the mudroom hallway. The Hartwell also features multiple linen closets and dual pantries, so you certainly won't be lacking in storage! The 2nd floor features a large Bonus Room with a full bath and walk-in-closet.