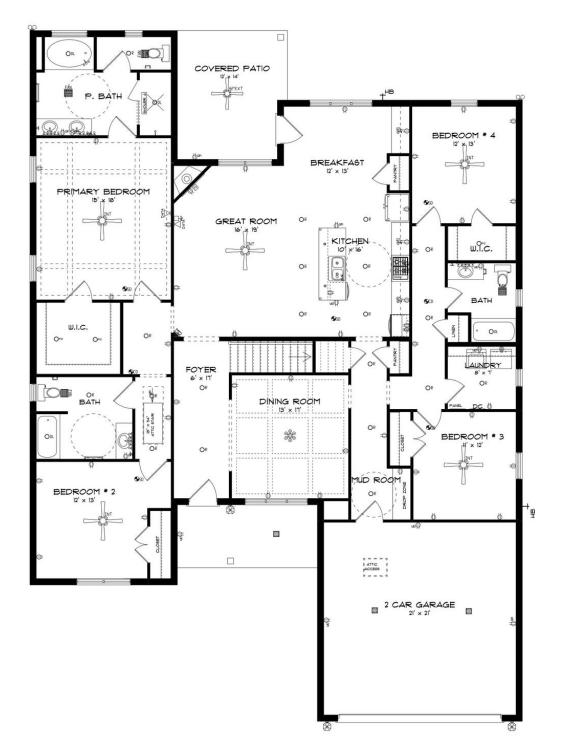

# ABOUT THIS PLAN

We know one thing for certain – the Hartwell is going to make your heart swell. A quaint covered porch opens into a foyer with adjoining dining room. The coffered ceiling and wainscoting pile on the character in these spaces and are a great primer for what's to come: the wide open great room, breakfast area, and kitchen. The unhindered flow between these three rooms makes this the perfect space for entertaining, and easy access to the dining room through a cased opening ensures that your dinner parties will be nearly effortless. One side of the house is home to the primary suite, with large walk in closet and spa-like bathroom, and another bedroom with adjacent bathroom, which could be home to a nursery or home office. On the other side of the home you'll find two additional bedrooms, a full bath, and the laundry room, plus access to the garage through the mudroom hallway. The Hartwell also features multiple linen closets and dual pantries, so you certainly won't be lacking in storage! The 2nd floor features a large Bonus Room with a full bath and walk-in-closet.