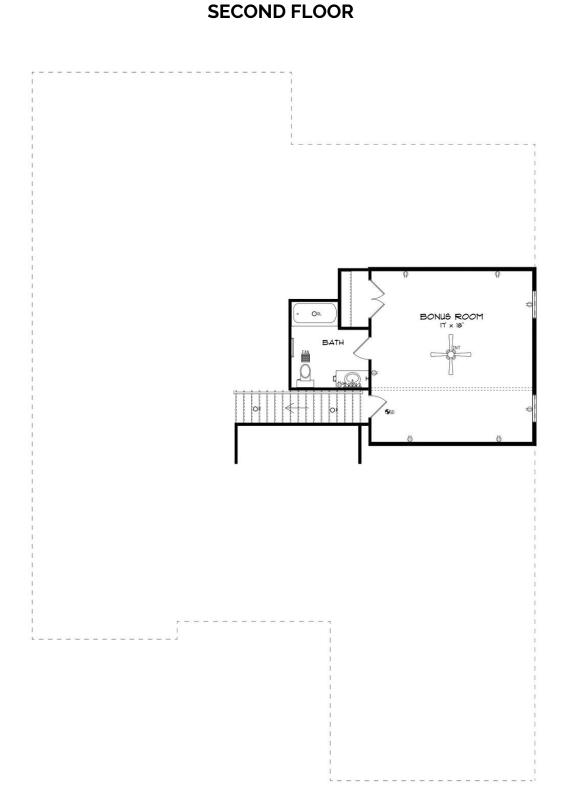

# ABOUT THIS PLAN

We know one thing for certain – the Hartwell is going to make your heart swell. A quaint covered porch opens into a foyer with adjoining dining room. The coffered ceiling and wainscoting pile on the character in these spaces and are a great primer for what's to come: the wide open great room, breakfast area, and kitchen. The unhindered flow between these three rooms makes this the perfect space for entertaining, and easy access to the dining room through a cased opening ensures that your dinner parties will be nearly effortless. One side of the house is home to the primary suite, with large walk in closet and spa-like bathroom, and another bedroom with adjacent bathroom, which could be home to a nursery or home office. On the other side of the home you'll find two additional bedrooms, a full bath, and the laundry room, plus access to the garage through the mudroom hallway. The Hartwell also features multiple linen closets and dual pantries, so you certainly won't be lacking in storage! The 2nd floor features a large Bonus Room with a full bath and walk-in-closet.