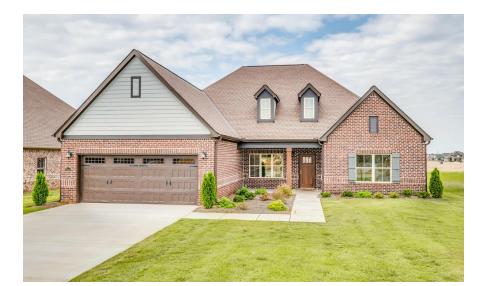

Hartwell II Home Plan SQ FT: 3,146

SQ FT: 3,146 Beds: 4 Baths: 4.0 Garage: 2

# ABOUT THIS PLAN

We know one thing for certain – the Hartwell is going to make your heart swell. A quaint covered porch opens into a foyer with adjoining dining room. The coffered ceiling and wainscoting pile on the character in these spaces and are a great primer for what's to come: the wide open great room, breakfast area, and kitchen. The unhindered flow between these three rooms makes this the perfect space for entertaining, and easy access to the dining room through a cased opening ensures that your dinner parties will be nearly effortless. One side of the house is home to the primary suite, with large walk in closet and spa-like bathroom, and another bedroom with adjacent bathroom, which could be home to a nursery or home office. On the other side of the home you'll find two additional bedrooms, a full bath, and the laundry room, plus access to the garage through the mudroom hallway. The Hartwell also features multiple linen closets and dual pantries, so you certainly won't be lacking in storage! The 2nd floor features a large Bonus Room with a full bath and walk-in-closet.