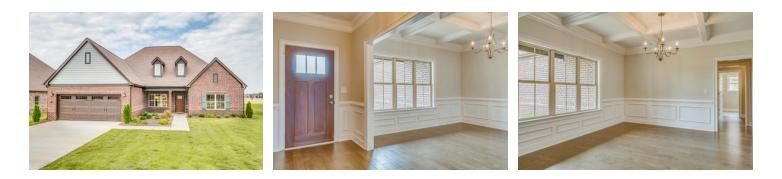

# ABOUT THIS PLAN

We know one thing for certain – the Hartwell is going to make your heart swell. A quaint covered porch opens into a foyer with adjoining dining room. The coffered ceiling and wainscoting pile on the character in these spaces and are a great primer for what's to come: the wide open great room, breakfast area, and kitchen. The unhindered flow between these three rooms makes this the perfect space for entertaining, and easy access to the dining room through a cased opening ensures that your dinner parties will be nearly effortless. One side of the house is home to the primary suite, with large walk in closet and spa-like bathroom, and another bedroom with adjacent bathroom, which could be home to a nursery or home office. On the other side of the home you'll find two additional bedrooms, a full bath, and the laundry room, plus access to the garage through the mudroom hallway. The Hartwell also features multiple linen closets and dual pantries, so you certainly won't be lacking in storage! The 2nd floor features a large Bonus Room with a full bath and walk-in-closet.