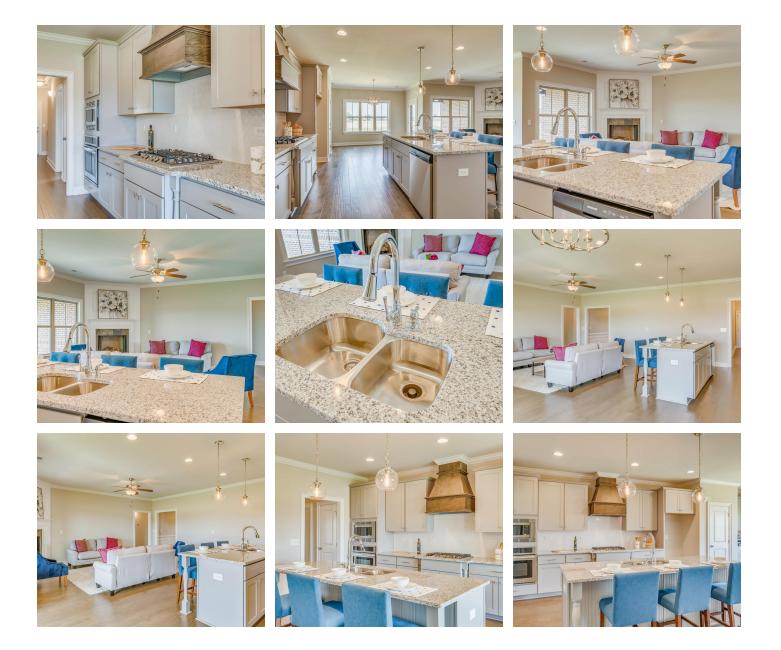

# ABOUT THIS PLAN

We know one thing for certain – the Hartwell is going to make your heart swell. A quaint covered porch opens into a foyer with adjoining dining room. The coffered ceiling and wainscoting pile on the character in these spaces and are a great primer for what's to come: the wide open great room, breakfast area, and kitchen. The unhindered flow between these three rooms makes this the perfect space for entertaining, and easy access to the dining room through a cased opening ensures that your dinner parties will be nearly effortless. One side of the house is home to the primary suite, with large walk in closet and spa-like bathroom, and another bedroom with adjacent bathroom, which could be home to a nursery or home office. On the other side of the home you'll find two additional bedrooms, a full bath, and the laundry room, plus access to the garage through the mudroom hallway. The Hartwell also features multiple linen closets and dual pantries, so you certainly won't be lacking in storage! The 2nd floor features a large Bonus Room with a full bath and walk-in-closet.