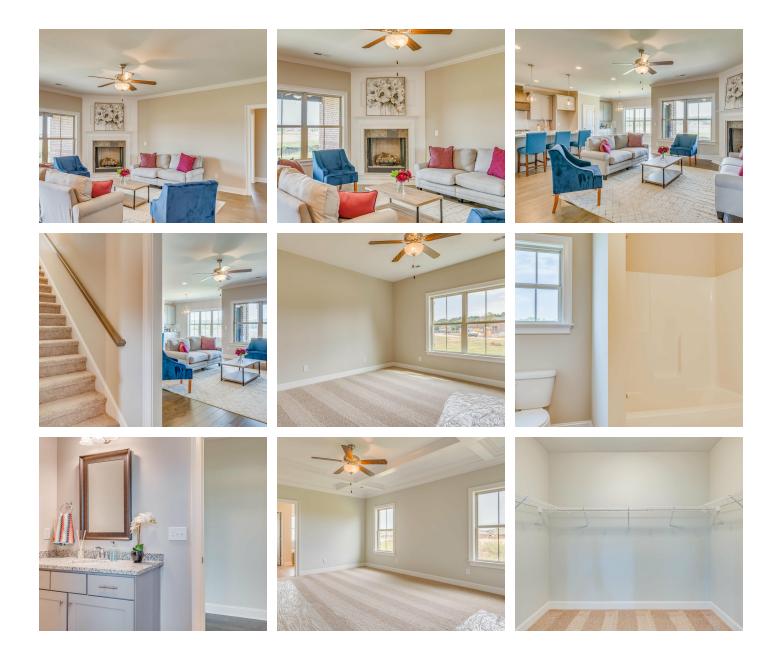

# ABOUT THIS PLAN

We know one thing for certain – the Hartwell is going to make your heart swell. A quaint covered porch opens into a foyer with adjoining dining room. The coffered ceiling and wainscoting pile on the character in these spaces and are a great primer for what's to come: the wide open great room, breakfast area, and kitchen. The unhindered flow between these three rooms makes this the perfect space for entertaining, and easy access to the dining room through a cased opening ensures that your dinner parties will be nearly effortless. One side of the house is home to the primary suite, with large walk in closet and spa-like bathroom, and another bedroom with adjacent bathroom, which could be home to a nursery or home office. On the other side of the home you'll find two additional bedrooms, a full bath, and the laundry room, plus access to the garage through the mudroom hallway. The Hartwell also features multiple linen closets and dual pantries, so you certainly won't be lacking in storage! The 2nd floor features a large Bonus Room with a full bath and walk-in-closet.