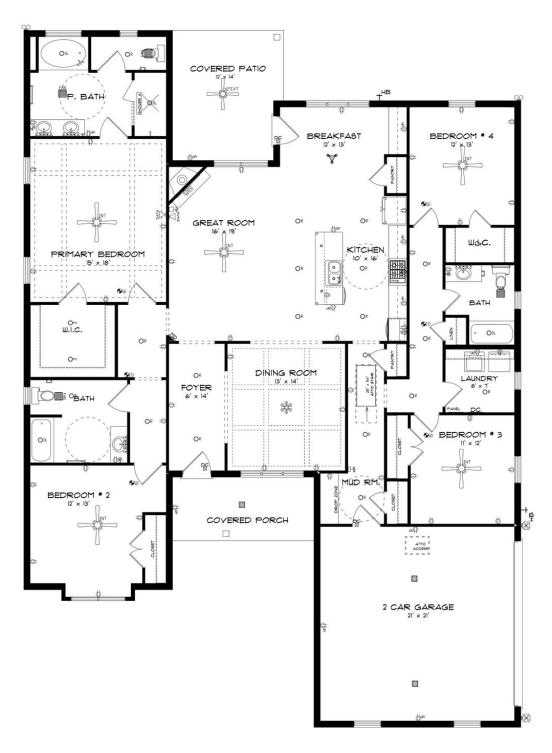

## Hartwell

Home Plan

**SQ FT:** 2,667

Beds: 4 Baths: 3.0 Garage: 2

## **ABOUT THIS PLAN**

We know one thing for certain – the Hartwell is going to make your heart swell. A quaint covered porch opens into a foyer with adjoining dining room. The coffered ceiling and wainscoting pile on the character in these spaces and are a great primer for what's to come: the wide open great room, breakfast area, and kitchen. The unhindered flow between these three rooms makes this the perfect space for entertaining, and easy access to the dining room through a cased opening ensures that your dinner parties will be nearly effortless. One side of the house is home to the primary suite, with large walk in closet and spa-like bathroom, and another bedroom with adjacent bathroom, which could be home to a nursery or home office. On the other side of the home you'll find two additional bedrooms, a full bath, and the laundry room, plus access to the garage through the mudroom hallway. The Hartwell also features multiple linen closets and dual pantries, so you certainly won't be lacking in storage!