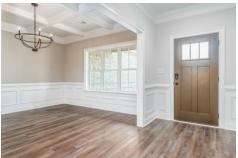

## **ABOUT THIS PLAN**

We know one thing for certain – the Hartwell is going to make your heart swell. A quaint covered porch opens into a foyer with adjoining dining room. The coffered ceiling and wainscoting pile on the character in these spaces and are a great primer for what's to come: the wide open great room, breakfast area, and kitchen. The unhindered flow between these three rooms makes this the perfect space for entertaining, and easy access to the dining room through a cased opening ensures that your dinner parties will be nearly effortless. One side of the house is home to the primary suite, with large walk in closet and spa-like bathroom, and another bedroom with adjacent bathroom, which could be home to a nursery or home office. On the other side of the home you'll find two additional bedrooms, a full bath, and the laundry room, plus access to the garage through the mudroom hallway. The Hartwell also features multiple linen closets and dual pantries, so you certainly won't be lacking in storage!