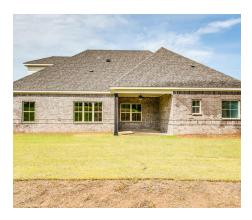

e wide open great room, breakfast area, and kitchen. The unhindered flow between these three rooms makes this the perfect space for entertaining, and easy access to the dining room through a cased opening ensures that your dinner parties will be nearly effortless. One side of the house is home to the primary suite, with large walk in closet and spa-like bathroom, and another bedroom with adjacent bathroom, which could be home to a nursery or home office. On the other side of the home you'll find two additional bedrooms, a full bath, and the laundry room, plus access to the garage through the mudroom hallway. The Hartwell also features multiple linen closets and dual pantries, so you certainly won't be lacking in storage!







## **PLAN GALLERY**





















## **PLAN GALLERY**