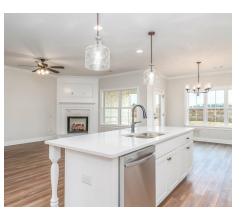

## **ABOUT THIS PLAN**

We know one thing for certain – the Hartwell is going to make your heart swell. A quaint covered porch opens into a foyer with adjoining dining room. The coffered ceiling and wainscoting pile on the character in these spaces and are a great primer for what's to come: the wide open great room, breakfast area, and kitchen. The unhindered flow between these three rooms makes this the perfect space for entertaining, and easy access to the dining room through a cased opening ensures that your dinner parties will be nearly effortless. One side of the house is home to the primary suite, with large walk in closet and spa-like bathroom, and another bedroom with adjacent bathroom, which could be home to a nursery or home office. On the other side of the home you'll find two additional bedrooms, a full bath, and the laundry room, plus access to the garage through the mudroom hallway. The Hartwell also features multiple linen closets and dual pantries, so you certainly won't be lacking in storage!