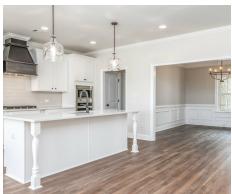

## **ABOUT THIS PLAN**

We know one thing for certain – the Hartwell is going to make your heart swell. A quaint covered porch opens into a foyer with adjoining dining room. The coffered ceiling and wainscoting pile on the character in these spaces and are a great primer for what's to come: the wide open great room, breakfast area, and kitchen. The unhindered flow between these three rooms makes this the perfect space for entertaining, and easy access to the dining room through a cased opening ensures that your dinner parties will be nearly effortless. One side of the house is home to the primary suite, with large walk in closet and spa-like bathroom, and another bedroom with adjacent bathroom, which could be home to a nursery or home office. On the other side of the home you'll find two additional bedrooms, a full bath, and the laundry room, plus access to the garage through the mudroom hallway. The Hartwell also features multiple linen closets and dual pantries, so you certainly won't be lacking in storage!