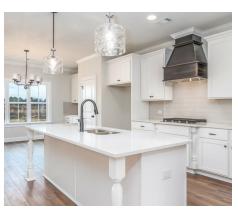

## **ABOUT THIS PLAN**

We know one thing for certain – the Hartwell is going to make your heart swell. A quaint covered porch opens into a foyer with adjoining dining room. The coffered ceiling and wainscoting pile on the character in these spaces and are a great primer for what's to come: the wide open great room, breakfast area, and kitchen. The unhindered flow between these three rooms makes this the perfect space for entertaining, and easy access to the dining room through a cased opening ensures that your dinner parties will be nearly effortless. One side of the house is home to the primary suite, with large walk in closet and spa-like bathroom, and another bedroom with adjacent bathroom, which could be home to a nursery or home office. On the other side of the home you'll find two additional bedrooms, a full bath, and the laundry room, plus access to the garage through the mudroom hallway. The Hartwell also features multiple linen closets and dual pantries, so you certainly won't be lacking in storage!