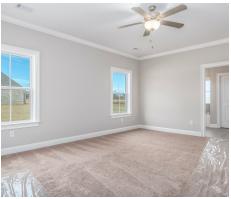

## **ABOUT THIS PLAN**

We know one thing for certain – the Hartwell is going to make your heart swell. A quaint covered porch opens into a foyer with adjoining dining room. The coffered ceiling and wainscoting pile on the character in these spaces and are a great primer for what's to come: the wide open great room, breakfast area, and kitchen. The unhindered flow between these three rooms makes this the perfect space for entertaining, and easy access to the dining room through a cased opening ensures that your dinner parties will be nearly effortless. One side of the house is home to the primary suite, with large walk in closet and spa-like bathroom, and another bedroom with adjacent bathroom, which could be home to a nursery or home office. On the other side of the home you'll find two additional bedrooms, a full bath, and the laundry room, plus access to the garage through the mudroom hallway. The Hartwell also features multiple linen closets and dual pantries, so you certainly won't be lacking in storage!