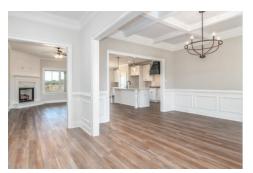

## **ABOUT THIS PLAN**

We know one thing for certain – the Hartwell is going to make your heart swell. A quaint covered porch opens into a foyer with adjoining dining room. The coffered ceiling and wainscoting pile on the character in these spaces and are a great primer for what's to come: the wide open great room, breakfast area, and kitchen. The unhindered flow between these three rooms makes this the perfect space for entertaining, and easy access to the dining room through a cased opening ensures that your dinner parties will be nearly effortless. One side of the house is home to the primary suite, with large walk in closet and spa-like bathroom, and another bedroom with adjacent bathroom, which could be home to a nursery or home office. On the other side of the home you'll find two additional bedrooms, a full bath, and the laundry room, plus access to the garage through the mudroom hallway. The Hartwell also features multiple linen closets and dual pantries, so you certainly won't be lacking in storage!