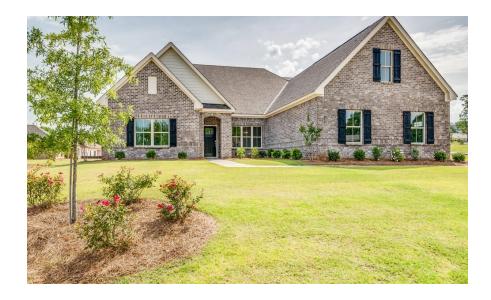

## Hartwell

Home Plan

**SQ FT:** 2,667

Beds: 4 Baths: 3.0 Garage: 2

## **ABOUT THIS PLAN**

We know one thing for certain – the Hartwell is going to make your heart swell. A quaint covered porch opens into a foyer with adjoining dining room. The coffered ceiling and wainscoting pile on the character in these spaces and are a great primer for what's to come: the wide open great room, breakfast area, and kitchen. The unhindered flow between these three rooms makes this the perfect space for entertaining, and easy access to the dining room through a cased opening ensures that your dinner parties will be nearly effortless. One side of the house is home to the primary suite, with large walk in closet and spa-like bathroom, and another bedroom with adjacent bathroom, which could be home to a nursery or home office. On the other side of the home you'll find two additional bedrooms, a full bath, and the laundry room, plus access to the garage through the mudroom hallway. The Hartwell also features multiple linen closets and dual pantries, so you certainly won't be lacking in storage!