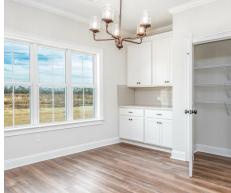

## **ABOUT THIS PLAN**

We know one thing for certain – the Hartwell is going to make your heart swell. A quaint covered porch opens into a foyer with adjoining dining room. The coffered ceiling and wainscoting pile on the character in these spaces and are a great primer for what's to come: the wide open great room, breakfast area, and kitchen. The unhindered flow between these three rooms makes this the perfect space for entertaining, and easy access to the dining room through a cased opening ensures that your dinner parties will be nearly effortless. One side of the house is home to the primary suite, with large walk in closet and spa-like bathroom, and another bedroom with adjacent bathroom, which could be home to a nursery or home office. On the other side of the home you'll find two additional bedrooms, a full bath, and the laundry room, plus access to the garage through the mudroom hallway. The Hartwell also features multiple linen closets and dual pantries, so you certainly won't be lacking in storage!