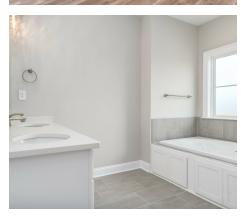

## **ABOUT THIS PLAN**

We know one thing for certain – the Hartwell is going to make your heart swell. A quaint covered porch opens into a foyer with adjoining dining room. The coffered ceiling and wainscoting pile on the character in these spaces and are a great primer for what's to come: the wide open great room, breakfast area, and kitchen. The unhindered flow between these three rooms makes this the perfect space for entertaining, and easy access to the dining room through a cased opening ensures that your dinner parties will be nearly effortless. One side of the house is home to the primary suite, with large walk in closet and spa-like bathroom, and another bedroom with adjacent bathroom, which could be home to a nursery or home office. On the other side of the home you'll find two additional bedrooms, a full bath, and the laundry room, plus access to the garage through the mudroom hallway. The Hartwell also features multiple linen closets and dual pantries, so you certainly won't be lacking in storage!