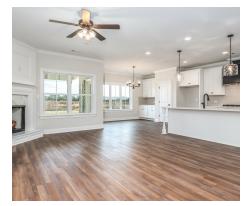

## **ABOUT THIS PLAN**

We know one thing for certain – the Hartwell is going to make your heart swell. A quaint covered porch opens into a foyer with adjoining dining room. The coffered ceiling and wainscoting pile on the character in these spaces and are a great primer for what's to come: the wide open great room, breakfast area, and kitchen. The unhindered flow between these three rooms makes this the perfect space for entertaining, and easy access to the dining room through a cased opening ensures that your dinner parties will be nearly effortless. One side of the house is home to the primary suite, with large walk in closet and spa-like bathroom, and another bedroom with adjacent bathroom, which could be home to a nursery or home office. On the other side of the home you'll find two additional bedrooms, a full bath, and the laundry room, plus access to the garage through the mudroom hallway. The Hartwell also features multiple linen closets and dual pantries, so you certainly won't be lacking in storage!