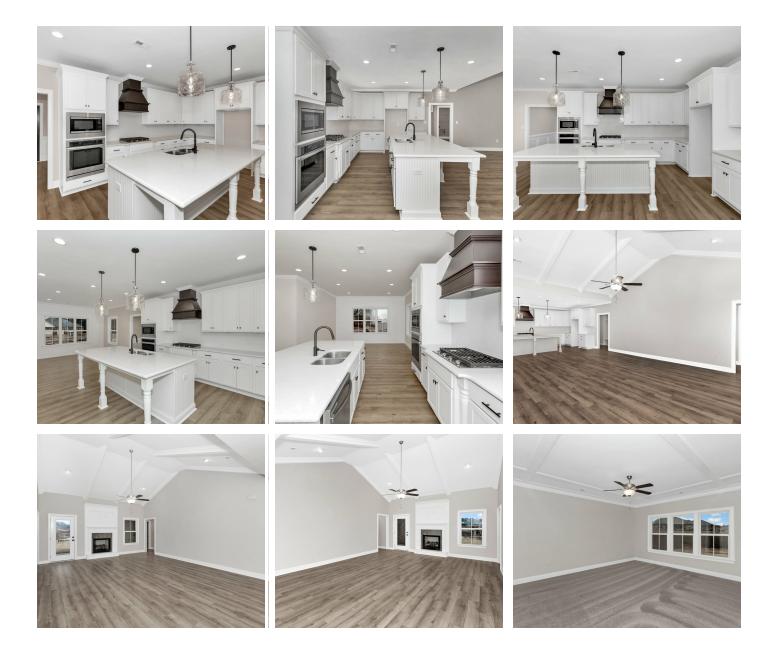

s:** 4 **Baths:** 3.5 **Garage:** 3



# ABOUT THIS PLAN

With 4 bedrooms and 3.5 baths huddled around the spectacular great room, "Huddlestone" offers a great plan with an exceptional use of space. The large great room area with vaulted ceilings is complete with a fireplace and opens into the spacious kitchen finished with granite countertops and a large island. Retreat to the entry or rear covered patios that offer a surplus amount of shade and a serene setting on any given day. Added to the primary bedroom and bath, the 3 additional bedrooms provide plenty of closet space and two bathrooms. This highly desirable plan is perfect for numerous ways of life, but especially for multi-generational families. The plan is rounded out exquisitely with a 3-car garage.







### **PLAN GALLERY**





### **PLAN GALLERY**





## **PLAN GALLERY**