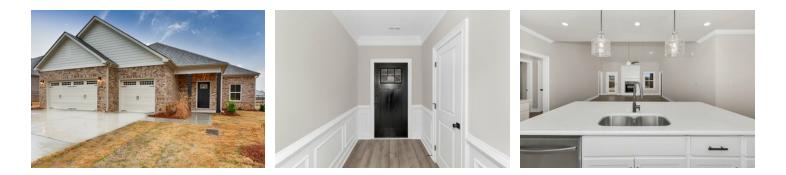

Huddlestone Home Plan

**SQ FT:** 2,503 **Beds:** 4 **Baths:** 3.5 **Garage:** 3



# ABOUT THIS PLAN

With 4 bedrooms and 3.5 baths huddled around the spectacular great room, "Huddlestone" offers a great plan with an exceptional use of space. The large great room area with vaulted ceilings is complete with a fireplace and opens into the spacious kitchen finished with granite countertops and a large island. Retreat to the entry or rear covered patios that offer a surplus amount of shade and a serene setting on any given day. Added to the primary bedroom and bath, the 3 additional bedrooms provide plenty of closet space and two bathrooms. This highly desirable plan is perfect for numerous ways of life, but especially for multi-generational families. The plan is rounded out exquisitely with a 3-car garage.







### **PLAN GALLERY**





### **PLAN GALLERY**





## **PL