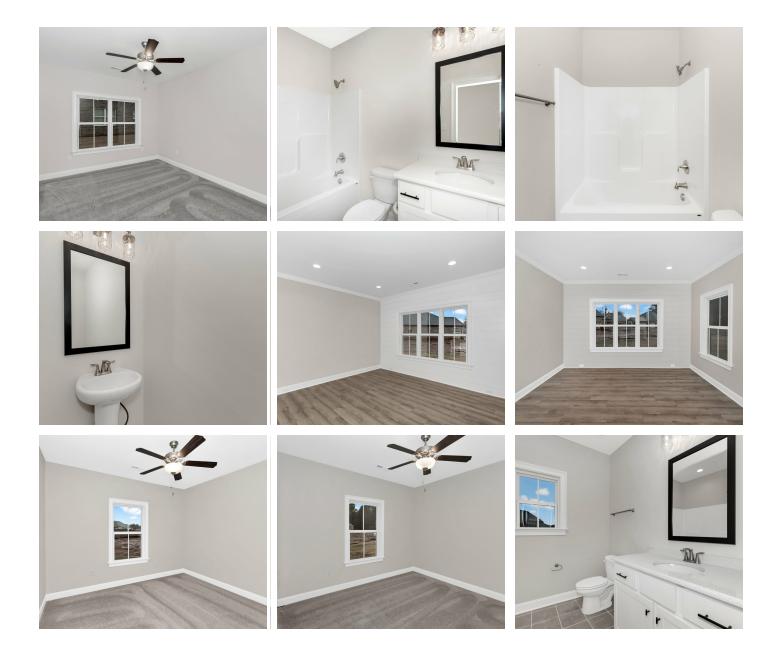

### **PLAN GALLERY**

# ABOUT THIS PLAN

With 4 bedrooms and 3.5 baths huddled around the spectacular great room, "Huddlestone" offers a great plan with an exceptional use of space. The large great room area with vaulted ceilings is complete with a fireplace and opens into the spacious kitchen finished with granite countertops and a large island. Retreat to the entry or rear covered patios that offer a surplus amount of shade and a serene setting on any given day. Added to the primary bedroom and bath, the 3 additional bedrooms provide plenty of closet space and two bathrooms. This highly desirable plan is perfect for numerous ways of life, but especially for multi-generational families. The plan is rounded out exquisitely with a 3-car garage.