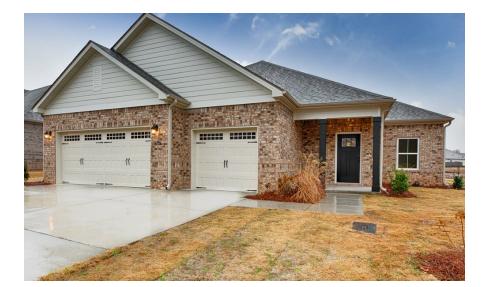

Huddlestone Home Plan

**SQ FT:** 2,503 **Beds:** 4 **Baths:** 3.5 **Garage:** 3

# ABOUT THIS PLAN

With 4 bedrooms and 3.5 baths huddled around the spectacular great room, "Huddlestone" offers a great plan with an exceptional use of space. The large great room area with vaulted ceilings is complete with a fireplace and opens into the spacious kitchen finished with granite countertops and a large island. Retreat to the entry or rear covered patios that offer a surplus amount of shade and a serene setting on any given day. Added to the primary bedroom and bath, the 3 additional bedrooms provide plenty of closet space and two bathrooms. This highly desirable plan is perfect for numerous ways of life, but especially for multi-generational families. The plan is rounded out exquisitely with a 3-car garage.