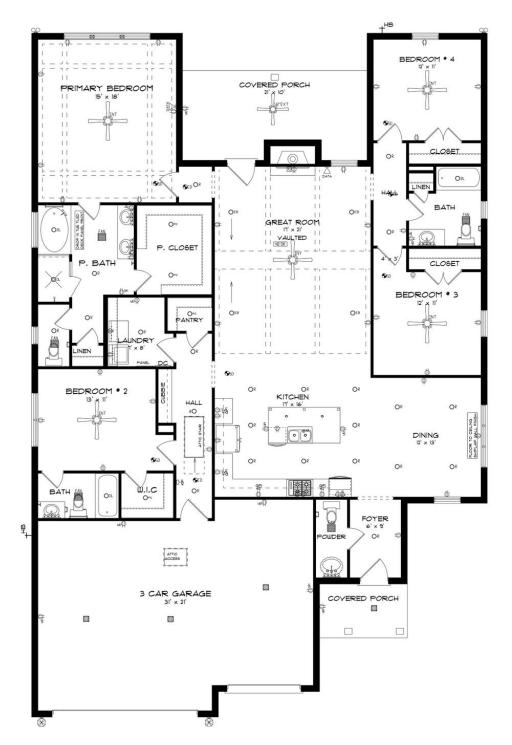

# ABOUT THIS PLAN

With 4 bedrooms and 3.5 baths huddled around the spectacular great room, "Huddlestone" offers a great plan with an exceptional use of space. The large great room area with vaulted ceilings is complete with a fireplace and opens into the spacious kitchen finished with granite countertops and a large island. Retreat to the entry or rear covered patios that offer a surplus amount of shade and a serene setting on any given day. Added to the primary bedroom and bath, the 3 additional bedrooms provide plenty of closet space and two bathrooms. This highly desirable plan is perfect for numerous ways of life, but especially for multi-generational families. The plan is rounded out exquisitely with a 3-car garage.

### **PLAN GALLERY**