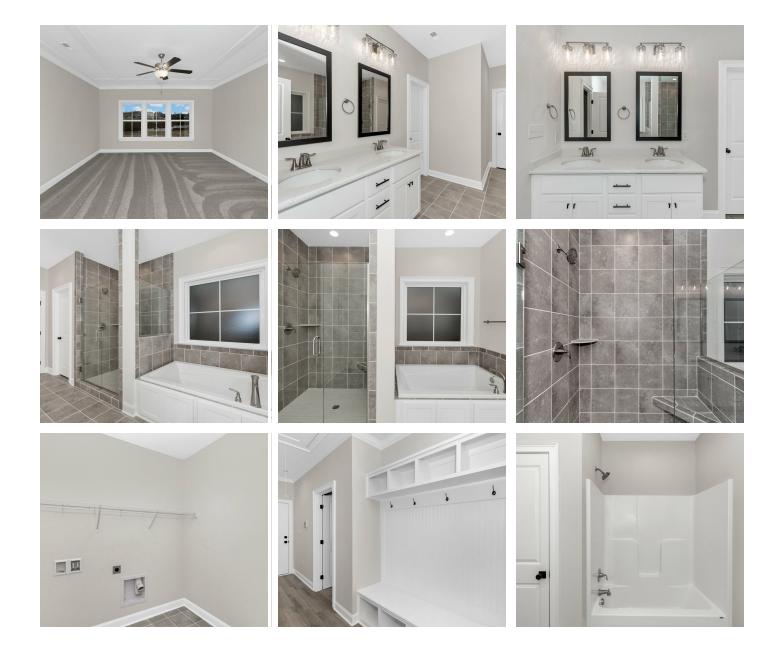

### **PLAN GALLERY**

# ABOUT THIS PLAN

With 4 bedrooms and 3.5 baths huddled around the spectacular great room, "Huddlestone" offers a great plan with an exceptional use of space. The large great room area with vaulted ceilings is complete with a fireplace and opens into the spacious kitchen finished with granite countertops and a large island. Retreat to the entry or rear covered patios that offer a surplus amount of shade and a serene setting on any given day. Added to the primary bedroom and bath, the 3 additional bedrooms provide plenty of closet space and two bathrooms. This highly desirable plan is perfect for numerous ways of life, but especially for multi-generational families. The plan is rounded out exquisitely with a 3-car garage.