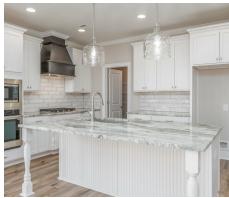

#### **ABOUT THIS PLAN**

The "Kennebec II" floorplan boasts 4 bedrooms and 3.5 bathrooms with 2,710 square feet. This plan is the entertainer's dream. The foyer and mud room lead into a vast kitchen, breakfast area and great room. It brings a whole new meaning to the phrase "open concept". The adjoining space allows for time together with everyone, without feeling cramped or crowded. Off the kitchen, you will find a flex room that can be made into the perfect room for you. The foyer leads to 3 additional bedrooms downstairs and a full bathroom. The downstairs in completed with a luxurious primary retreat with a double vanity, separate shower, soaking tub and abundant storage space in the large walk in. The upstairs features the bonus room and full bathroom.