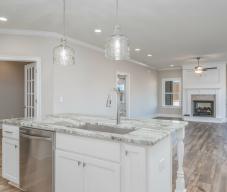

floorplan boasts 4 bedrooms and 3.5 bathrooms with 2,710 square feet. This plan is the entertainer's dream. The foyer and mud room lead into a vast kitchen, breakfast area and great room. It brings a whole new meaning to the phrase "open concept". The adjoining space allows for time together with everyone, without feeling cramped or crowded. Off the kitchen, you will find a flex room that can be made into the perfect room for you. The foyer leads to 3 additional bedrooms downstairs and a full bathroom. The downstairs in completed with a luxurious primary retreat with a double vanity, separate shower, soaking tub and abundant storage space in the large walk in. The upstairs features the bonus room and full bathroom.



## **FIRST FLOOR**





## **SECOND FLOOR**





# **PLAN GALLERY**





















# **PLAN GALLERY**