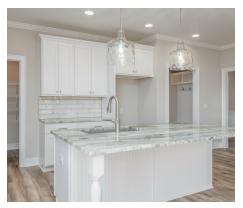

#### **ABOUT THIS PLAN**

The "Kennebec II" floorplan boasts 4 bedrooms and 3.5 bathrooms with 2,710 square feet. This plan is the entertainer's dream. The foyer and mud room lead into a vast kitchen, breakfast area and great room. It brings a whole new meaning to the phrase "open concept". The adjoining space allows for time together with everyone, without feeling cramped or crowded. Off the kitchen, you will find a flex room that can be made into the perfect room for you. The foyer leads to 3 additional bedrooms downstairs and a full bathroom. The downstairs in completed with a luxurious primary retreat with a double vanity, separate shower, soaking tub and abundant storage space in the large walk in. The upstairs features the bonus room and full bathroom.