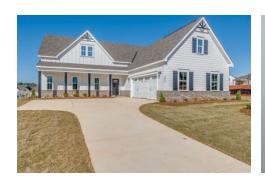

#### Kennebec II

**Home Plan** 

**SQ FT**: 2,710

Beds: 4

**Baths**: 3.5

Garage: 2

#### **ABOUT THIS PLAN**

The "Kennebec II" floorplan boasts 4 bedrooms and 3.5 bathrooms with 2,710 square feet. This plan is the entertainer's dream. The foyer and mud room lead into a vast kitchen, breakfast area and great room. It brings a whole new meaning to the phrase "open concept". The adjoining space allows for time together with everyone, without feeling cramped or crowded. Off the kitchen, you will find a flex room that can be made into the perfect room for you. The foyer leads to 3 additional bedrooms downstairs and a full bathroom. The downstairs in completed with a luxurious primary retreat with a double vanity, separate shower, soaking tub and abundant storage space in the large walk in. The upstairs features the bonus room and full bathroom.

# **PLAN GALLERY**