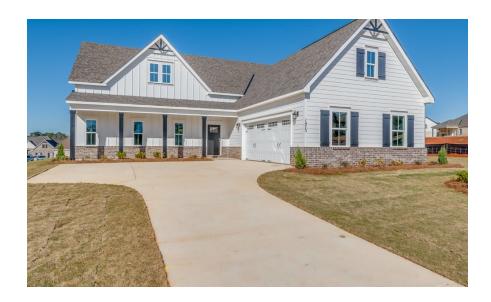

#### Kennebec II

**Home Plan** 

**SQ FT**: 2,710

Beds: 4

**Baths**: 3.5

Garage: 2

#### **ABOUT THIS PLAN**

The "Kennebec II" floorplan boasts 4 bedrooms and 3.5 bathrooms with 2,710 square feet. This plan is the entertainer's dream. The foyer and mud room lead into a vast kitchen, breakfast area and great room. It brings a whole new meaning to the phrase "open concept". The adjoining space allows for time together with everyone, without feeling cramped or crowded. Off the kitchen, you will find a flex room that can be made into the perfect room for you. The foyer leads to 3 additional bedrooms downstairs and a full bathroom. The downstairs in completed with a luxurious primary retreat with a double vanity, separate shower, soaking tub and abundant storage space in the large walk in. The upstairs features the bonus room and full bathroom.