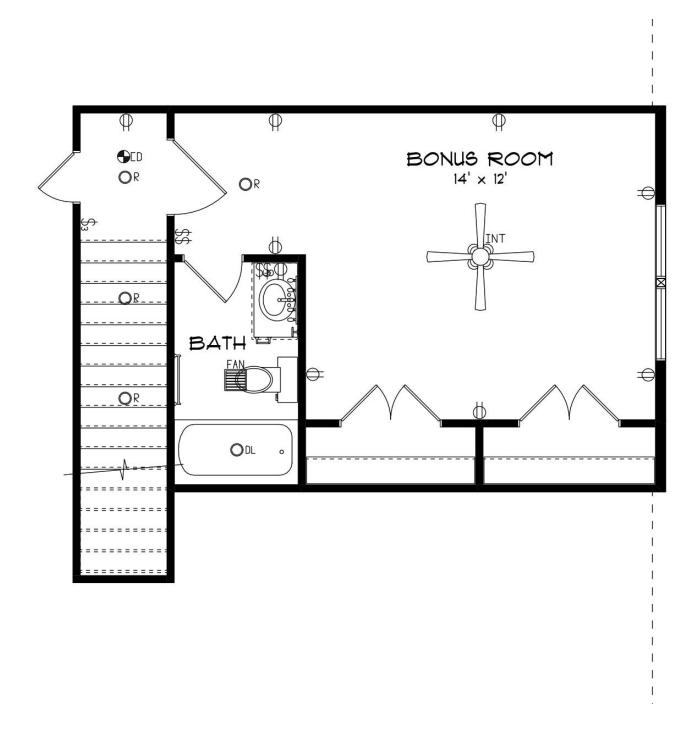

## **SECOND FLOOR**

#### **ABOUT THIS PLAN**

The "Kennebec II" floorplan boasts 4 bedrooms and 3.5 bathrooms with 2,710 square feet. This plan is the entertainer's dream. The foyer and mud room lead into a vast kitchen, breakfast area and great room. It brings a whole new meaning to the phrase "open concept". The adjoining space allows for time together with everyone, without feeling cramped or crowded. Off the kitchen, you will find a flex room that can be made into the perfect room for you. The foyer leads to 3 additional bedrooms downstairs and a full bathroom. The downstairs in completed with a luxurious primary retreat with a double vanity, separate shower, soaking tub and abundant storage space in the large walk in. The upstairs features the bonus room and full bathroom.