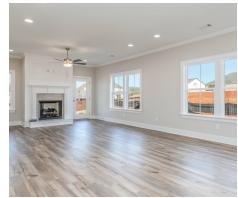

#### **ABOUT THIS PLAN**

The "Kennebec II" floorplan boasts 4 bedrooms and 3.5 bathrooms with 2,710 square feet. This plan is the entertainer's dream. The foyer and mud room lead into a vast kitchen, breakfast area and great room. It brings a whole new meaning to the phrase "open concept". The adjoining space allows for time together with everyone, without feeling cramped or crowded. Off the kitchen, you will find a flex room that can be made into the perfect room for you. The foyer leads to 3 additional bedrooms downstairs and a full bathroom. The downstairs in completed with a luxurious primary retreat with a double vanity, separate shower, soaking tub and abundant storage space in the large walk in. The upstairs features the bonus room and full bathroom.