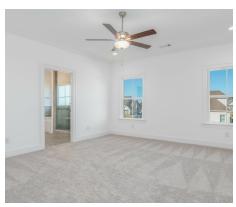

#### **ABOUT THIS PLAN**

The "Kennebec II" floorplan boasts 4 bedrooms and 3.5 bathrooms with 2,710 square feet. This plan is the entertainer's dream. The foyer and mud room lead into a vast kitchen, breakfast area and great room. It brings a whole new meaning to the phrase "open concept". The adjoining space allows for time together with everyone, without feeling cramped or crowded. Off the kitchen, you will find a flex room that can be made into the perfect room for you. The foyer leads to 3 additional bedrooms downstairs and a full bathroom. The downstairs in completed with a luxurious primary retreat with a double vanity, separate shower, soaking tub and abundant storage space in the large walk in. The upstairs features the bonus room and full bathroom.