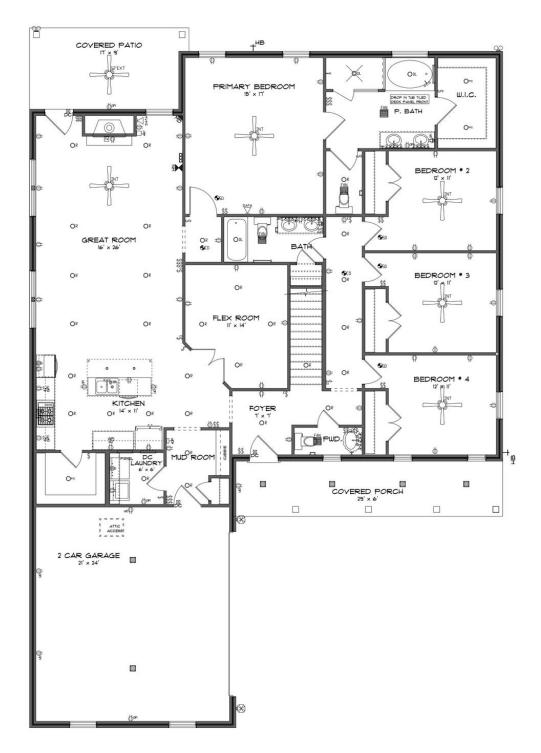

## **FIRST FLOOR**

#### **ABOUT THIS PLAN**

The "Kennebec II" floorplan boasts 4 bedrooms and 3.5 bathrooms with 2,710 square feet. This plan is the entertainer's dream. The foyer and mud room lead into a vast kitchen, breakfast area and great room. It brings a whole new meaning to the phrase "open concept". The adjoining space allows for time together with everyone, without feeling cramped or crowded. Off the kitchen, you will find a flex room that can be made into the perfect room for you. The foyer leads to 3 additional bedrooms downstairs and a full bathroom. The downstairs in completed with a luxurious primary retreat with a double vanity, separate shower, soaking tub and abundant storage space in the large walk in. The upstairs features the bonus room and full bathroom.