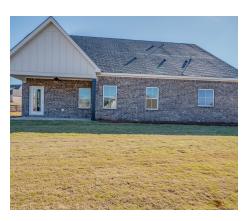

#### **ABOUT THIS PLAN**

The "Kennebec II" floorplan boasts 4 bedrooms and 3.5 bathrooms with 2,710 square feet. This plan is the entertainer's dream. The foyer and mud room lead into a vast kitchen, breakfast area and great room. It brings a whole new meaning to the phrase "open concept". The adjoining space allows for time together with everyone, without feeling cramped or crowded. Off the kitchen, you will find a flex room that can be made into the perfect room for you. The foyer leads to 3 additional bedrooms downstairs and a full bathroom. The downstairs in completed with a luxurious primary retreat with a double vanity, separate shower, soaking tub and abundant storage space in the large walk in. The upstairs features the bonus room and full bathroom.