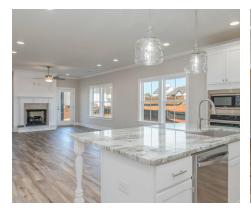

I" floorplan boasts 4 bedrooms and 3.5 bathrooms with 2,710 square feet. This plan is the entertainer's dream. The foyer and mud room lead into a vast kitchen, breakfast area and great room. It brings a whole new meaning to the phrase "open concept". The adjoining space allows for time together with everyone, without feeling cramped or crowded. Off the kitchen, you will find a flex room that can be made into the perfect room for you. The foyer leads to 3 additional bedrooms downstairs and a full bathroom. The downstairs in completed with a luxurious primary retreat with a double vanity, separate shower, soaking tub and abundant storage space in the large walk in. The upstairs features the bonus room and full bathroom.



## **FIRST FLOOR**





## **SECOND FLOOR**





# **PLAN GALLERY**





















# **PLAN GALLERY**