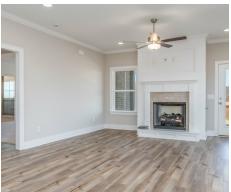

#### **ABOUT THIS PLAN**

The "Kennebec II" floorplan boasts 4 bedrooms and 3.5 bathrooms with 2,710 square feet. This plan is the entertainer's dream. The foyer and mud room lead into a vast kitchen, breakfast area and great room. It brings a whole new meaning to the phrase "open concept". The adjoining space allows for time together with everyone, without feeling cramped or crowded. Off the kitchen, you will find a flex room that can be made into the perfect room for you. The foyer leads to 3 additional bedrooms downstairs and a full bathroom. The downstairs in completed with a luxurious primary retreat with a double vanity, separate shower, soaking tub and abundant storage space in the large walk in. The upstairs features the bonus room and full bathroom.