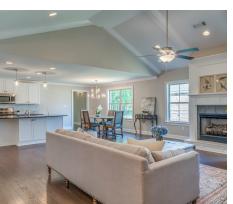

#### **ABOUT THIS PLAN**

Constant appeal and elegant definitions are found in the "Kinkade" plan for those calling for luxury and comfort. A vaulted beamed ceiling in the huge great room accentuates the space along with excellent finishes. The custom fireplace allows an even greater level of amenities while offering sheer enjoyment of an evening fire on those cooler nights. The huge kitchen's attention to custom cabinetry, upgraded stainless steel appliances, and granite counter tops, are sure to enhance cooking and eating experiences. Retire to the primary suite that exudes privacy and use of space and take advantage of the well thought out primary bath with every amenity for speedy starts for the day. From something as simple as a laundry room that does not abut any bedroom or the bonus room located upstairs along with a half bath that can be used as an office space, entertainment room, or even another bedroom; this plan provides plenty of comfort.

# **PLAN GALLERY**