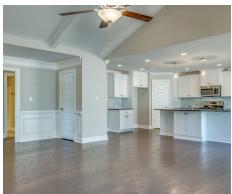

#### **ABOUT THIS PLAN**

Constant appeal and elegant definitions are found in the "Kinkade" plan for those calling for luxury and comfort. A vaulted beamed ceiling in the huge great room accentuates the space along with excellent finishes. The custom fireplace allows an even greater level of amenities while offering sheer enjoyment of an evening fire on those cooler nights. The huge kitchen's attention to custom cabinetry, upgraded stainless steel appliances, and granite counter tops, are sure to enhance cooking and eating experiences. Retire to the primary suite that exudes privacy and use of space and take advantage of the well thought out primary bath with every amenity for speedy starts for the day. From something as simple as a laundry room that does not abut any bedroom or the bonus room located upstairs along with a half bath that can be used as an office space, entertainment room, or even another bedroom; this plan provides plenty of comfort.

# **PLAN GALLERY**