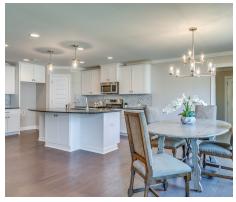

hes. The custom fireplace allows an even greater level of amenities while offering sheer enjoyment of an evening fire on those cooler nights. The huge kitchen's attention to custom cabinetry, upgraded stainless steel appliances, and granite counter tops, are sure to enhance cooking and eating experiences. Retire to the primary suite that exudes privacy and use of space and take advantage of the well thought out primary bath with every amenity for speedy starts for the day. From something as simple as a laundry room that does not abut any bedroom or the bonus room located upstairs along with a half bath that can be used as an office space, entertainment room, or even another bedroom; this plan provides plenty of comfort.



# **FIRST FLOOR**





# **SECOND FLOOR**





# **PLAN GALLERY**





















# **PLAN GALLERY**















# Contact Our Sales Team Online Sales Consultant 334-645-9700 | hello@stonemartinbuilders.com

# **PLAN GALLERY**