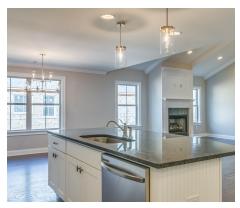

s. The custom fireplace allows an even greater level of amenities while offering sheer enjoyment of an evening fire on those cooler nights. The huge kitchen's attention to custom cabinetry, upgraded stainless steel appliances, and granite counter tops, are sure to enhance cooking and eating experiences. Retire to the primary suite that exudes privacy and use of space and take advantage of the well thought out primary bath with every amenity for speedy starts for the day. From something as simple as a laundry room that does not abut any bedroom or the bonus room located upstairs along with a half bath that can be used as an office space, entertainment room, or even another bedroom; this plan provides plenty of comfort.



# **FIRST FLOOR**





# **SECOND FLOOR**





# **PLAN GALLERY**





















# **PLAN GALLERY**















# Contact Our Sales Team Online Sales Consultant 334-645-9700 | hello@stonemartinbuilders.com

# **PLAN GALLERY**