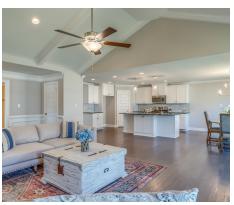

#### **ABOUT THIS PLAN**

Constant appeal and elegant definitions are found in the "Kinkade" plan for those calling for luxury and comfort. A vaulted beamed ceiling in the huge great room accentuates the space along with excellent finishes. The custom fireplace allows an even greater level of amenities while offering sheer enjoyment of an evening fire on those cooler nights. The huge kitchen's attention to custom cabinetry, upgraded stainless steel appliances, and granite counter tops, are sure to enhance cooking and eating experiences. Retire to the primary suite that exudes privacy and use of space and take advantage of the well thought out primary bath with every amenity for speedy starts for the day. From something as simple as a laundry room that does not abut any bedroom or the bonus room located upstairs along with a half bath that can be used as an office space, entertainment room, or even another bedroom; this plan provides plenty of comfort.