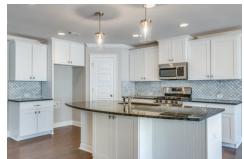

#### **ABOUT THIS PLAN**

Constant appeal and elegant definitions are found in the "Kinkade" plan for those calling for luxury and comfort. A vaulted beamed ceiling in the huge great room accentuates the space along with excellent finishes. The custom fireplace allows an even greater level of amenities while offering sheer enjoyment of an evening fire on those cooler nights. The huge kitchen's attention to custom cabinetry, upgraded stainless steel appliances, and granite counter tops, are sure to enhance cooking and eating experiences. Retire to the primary suite that exudes privacy and use of space and take advantage of the well thought out primary bath with every amenity for speedy starts for the day. From something as simple as a laundry room that does not abut any bedroom or the bonus room located upstairs along with a half bath that can be used as an office space, entertainment room, or even another bedroom; this plan provides plenty of comfort.

# **PLAN GALLERY**