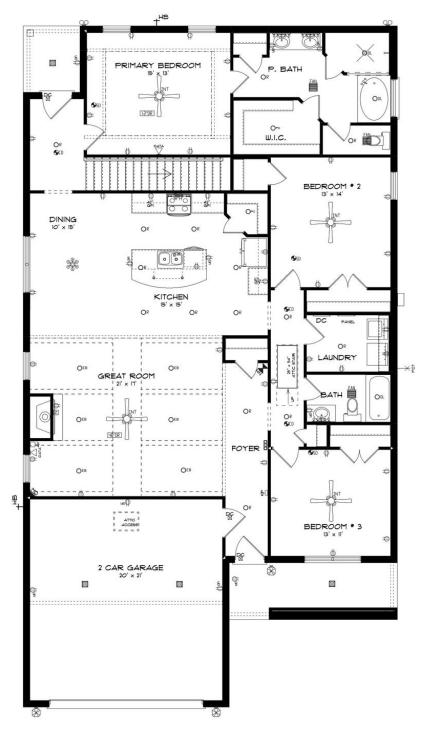

accentuates the space along with excellent finishes. The custom fireplace allows an even greater level of amenities while offering sheer enjoyment of an evening fire on those cooler nights. The huge kitchen's attention to custom cabinetry, upgraded stainless steel appliances, and granite counter tops, are sure to enhance cooking and eating experiences. Retire to the primary suite that exudes privacy and use of space and take advantage of the well thought out primary bath with every amenity for speedy starts for the day. From something as simple as a laundry room that does not abut any bedroom or the bonus room located upstairs along with a half bath that can be used as an office space, entertainment room, or even another bedroom; this plan provides plenty of comfort.



# **FIRST FLOOR**





# **SECOND FLOOR**





# **PLAN GALLERY**





















# **PLAN GALLERY**















# Contact Our Sales Team Online Sales Consultant 334-645-9700 | hello@stonemartinbuilders.com

# **PLAN GALLERY**