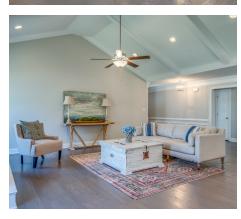

#### **ABOUT THIS PLAN**

Constant appeal and elegant definitions are found in the "Kinkade" plan for those calling for luxury and comfort. A vaulted beamed ceiling in the huge great room accentuates the space along with excellent finishes. The custom fireplace allows an even greater level of amenities while offering sheer enjoyment of an evening fire on those cooler nights. The huge kitchen's attention to custom cabinetry, upgraded stainless steel appliances, and granite counter tops, are sure to enhance cooking and eating experiences. Retire to the primary suite that exudes privacy and use of space and take advantage of the well thought out primary bath with every amenity for speedy starts for the day. From something as simple as a laundry room that does not abut any bedroom or the bonus room located upstairs along with a half bath that can be used as an office space, entertainment room, or even another bedroom; this plan provides plenty of comfort.