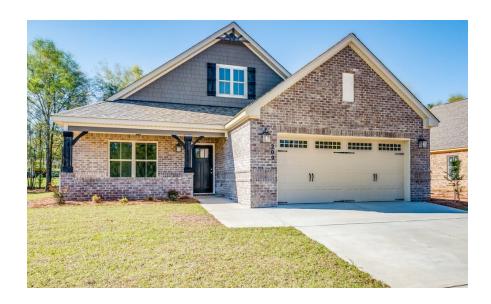

#### **Kinkade**

Home Plan

**SQ FT:** 2,383

Beds: 3 Baths: 2.5 Garage: 2

#### **ABOUT THIS PLAN**

Constant appeal and elegant definitions are found in the "Kinkade" plan for those calling for luxury and comfort. A vaulted beamed ceiling in the huge great room accentuates the space along with excellent finishes. The custom fireplace allows an even greater level of amenities while offering sheer enjoyment of an evening fire on those cooler nights. The huge kitchen's attention to custom cabinetry, upgraded stainless steel appliances, and granite counter tops, are sure to enhance cooking and eating experiences. Retire to the primary suite that exudes privacy and use of space and take advantage of the well thought out primary bath with every amenity for speedy starts for the day. From something as simple as a laundry room that does not abut any bedroom or the bonus room located upstairs along with a half bath that can be used as an office space, entertainment room, or even another bedroom; this plan provides plenty of comfort.