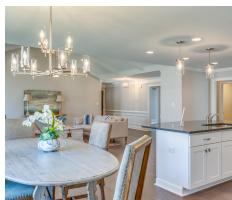

#### **ABOUT THIS PLAN**

Constant appeal and elegant definitions are found in the "Kinkade" plan for those calling for luxury and comfort. A vaulted beamed ceiling in the huge great room accentuates the space along with excellent finishes. The custom fireplace allows an even greater level of amenities while offering sheer enjoyment of an evening fire on those cooler nights. The huge kitchen's attention to custom cabinetry, upgraded stainless steel appliances, and granite counter tops, are sure to enhance cooking and eating experiences. Retire to the primary suite that exudes privacy and use of space and take advantage of the well thought out primary bath with every amenity for speedy starts for the day. From something as simple as a laundry room that does not abut any bedroom or the bonus room located upstairs along with a half bath that can be used as an office space, entertainment room, or even another bedroom; this plan provides plenty of comfort.

# **PLAN GALLERY**