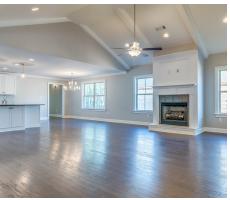

#### **ABOUT THIS PLAN**

Constant appeal and elegant definitions are found in the "Kinkade" plan for those calling for luxury and comfort. A vaulted beamed ceiling in the huge great room accentuates the space along with excellent finishes. The custom fireplace allows an even greater level of amenities while offering sheer enjoyment of an evening fire on those cooler nights. The huge kitchen's attention to custom cabinetry, upgraded stainless steel appliances, and granite counter tops, are sure to enhance cooking and eating experiences. Retire to the primary suite that exudes privacy and use of space and take advantage of the well thought out primary bath with every amenity for speedy starts for the day. From something as simple as a laundry room that does not abut any bedroom or the bonus room located upstairs along with a half bath that can be used as an office space, entertainment room, or even another bedroom; this plan provides plenty of comfort.

# **PLAN GALLERY**