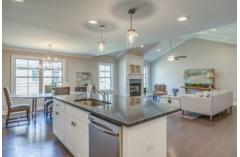

#### **ABOUT THIS PLAN**

Constant appeal and elegant definitions are found in the "Kinkade" plan for those calling for luxury and comfort. A vaulted beamed ceiling in the huge great room accentuates the space along with excellent finishes. The custom fireplace allows an even greater level of amenities while offering sheer enjoyment of an evening fire on those cooler nights. The huge kitchen's attention to custom cabinetry, upgraded stainless steel appliances, and granite counter tops, are sure to enhance cooking and eating experiences. Retire to the primary suite that exudes privacy and use of space and take advantage of the well thought out primary bath with every amenity for speedy starts for the day. From something as simple as a laundry room that does not abut any bedroom or the bonus room located upstairs along with a half bath that can be used as an office space, entertainment room, or even another bedroom; this plan provides plenty of comfort.

# **PLAN GALLERY**