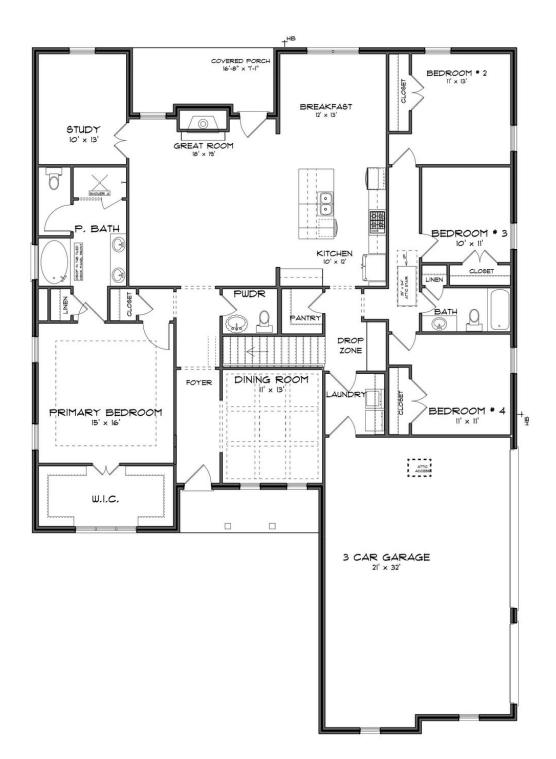

# FIRST FLOOR (J)

## ABOUT THIS PLAN

An amazing ranch plan with upstairs bonus room starting with the striking foyer and dining room with coffered ceiling, the "Lakewood II" is a beautiful 4-bedroom + Bonus Room design with an open kitchen and great room. From the granite countertops to the built in appliances this kitchen provides ample space and amenities to suit your family's needs. Just off of the foyer you will find the large primary bedroom and massive walk in closet. The primary bath is attractively equipped with double granite vanities, garden/soaking tub and walk in tiled shower with glass door. This layout includes three additional family style bedrooms, a powder room, a large breakfast area and a bonus room ideal for a study or home office. The 2nd floor features a large Bonus Room with a full bath and a walk-in closet.