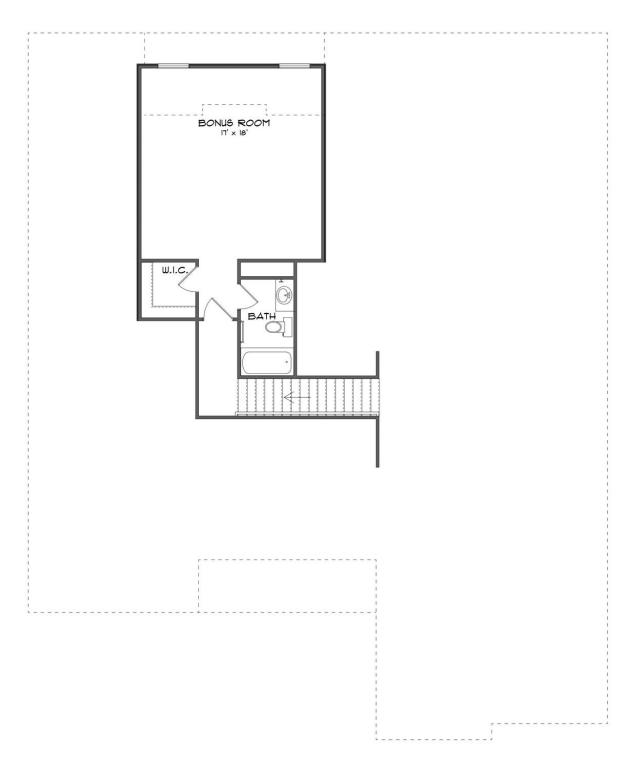

## ABOUT THIS PLAN

An amazing ranch plan with upstairs bonus room starting with the striking foyer and dining room with coffered ceiling, the "Lakewood II" is a beautiful 4-bedroom + Bonus Room design with an open kitchen and great room. From the granite countertops to the built in appliances this kitchen provides ample space and amenities to suit your family's needs. Just off of the foyer you will find the large primary bedroom and massive walk in closet. The primary bath is attractively equipped with double granite vanities, garden/soaking tub and walk in tiled shower with glass door. This layout includes three additional family style bedrooms, a powder room, a large breakfast area and a bonus room ideal for a study or home office. The 2nd floor features a large Bonus Room with a full bath and a walk-in closet.