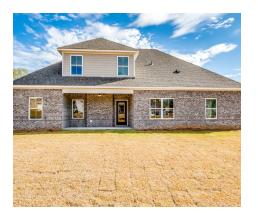

#### Contact Our Sales Team Online Sales Consultant 334-645-9700 | hello@stonemartinbuilders.com

Lakewood II Home Plan SQ FT: 3,107 Beds: 4 Baths: 3.5 Garage: 2

## ABOUT THIS PLAN

An amazing ranch plan with upstairs bonus room starting with the striking foyer and dining room with coffered ceiling, the "Lakewood II" is a beautiful 4-bedroom + Bonus Room design with an open kitchen and great room. From the granite countertops to the built in appliances this kitchen provides ample space and amenities to suit your family's needs. Just off of the foyer you will find the large primary bedroom and massive walk in closet. The primary bath is attractively equipped with double granite vanities, garden/soaking tub and walk in tiled shower with glass door. This layout includes three additional family style bedrooms, a powder room, a large breakfast area and a bonus room ideal for a study or home office. The 2nd floor features a large Bonus Room with a full bath and a walk-in closet.