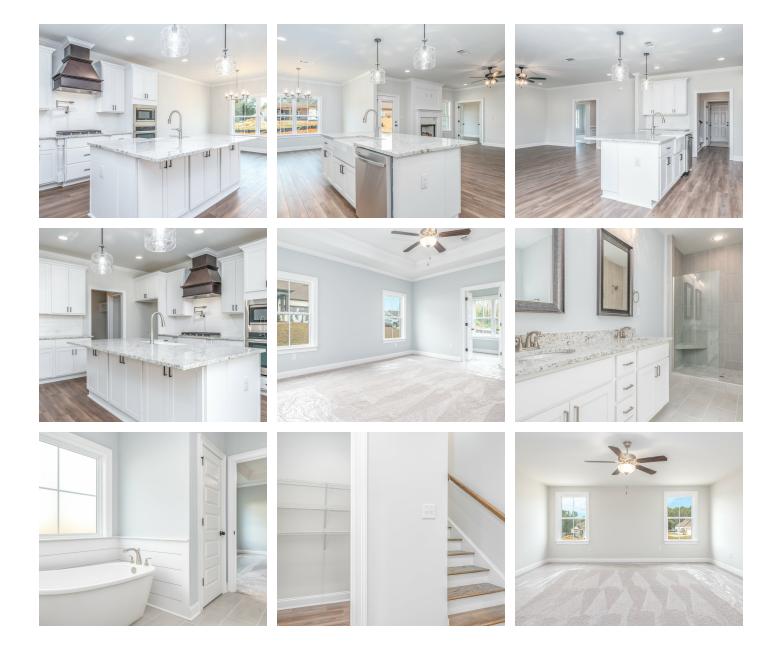

### PLAN GALLERY

Contact Our Sales Team Online Sales Consultant 334-645-9700 | hello@stonemartinbuilders.com

### **PLAN GALLERY**

## ABOUT THIS PLAN

An amazing ranch plan with upstairs bonus room starting with the striking foyer and dining room with coffered ceiling, the "Lakewood II" is a beautiful 4-bedroom + Bonus Room design with an open kitchen and great room. From the granite countertops to the built in appliances this kitchen provides ample space and amenities to suit your family's needs. Just off of the foyer you will find the large primary bedroom and massive walk in closet. The primary bath is attractively equipped with double granite vanities, garden/soaking tub and walk in tiled shower with glass door. This layout includes three additional family style bedrooms, a powder room, a large breakfast area and a bonus room ideal for a study or home office. The 2nd floor features a large Bonus Room with a full bath and a walk-in closet.