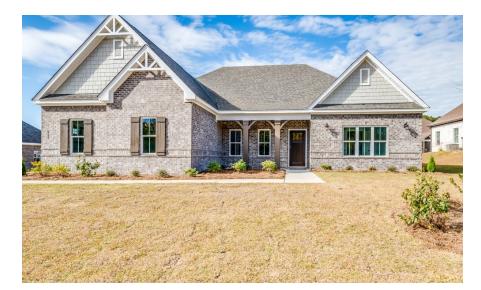

#### Contact Our Sales Team Online Sales Consultant 334-645-9700 | hello@stonemartinbuilders.com

Lakewood II Home Plan SQ FT: 3,107 Beds: 4 Baths: 3.5 Garage: 2

## ABOUT THIS PLAN

An amazing ranch plan with upstairs bonus room starting with the striking foyer and dining room with coffered ceiling, the "Lakewood II" is a beautiful 4-bedroom + Bonus Room design with an open kitchen and great room. From the granite countertops to the built in appliances this kitchen provides ample space and amenities to suit your family's needs. Just off of the foyer you will find the large primary bedroom and massive walk in closet. The primary bath is attractively equipped with double granite vanities, garden/soaking tub and walk in tiled shower with glass door. This layout includes three additional family style bedrooms, a powder room, a large breakfast area and a bonus room ideal for a study or home office. The 2nd floor features a large Bonus Room with a full bath and a walk-in closet.