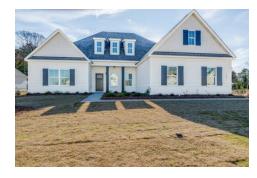

### Lakewood

**Home Plan** 

**SQ FT**: 2,568

Beds: 4 Baths: 2.5 Garage: 2

#### **ABOUT THIS PLAN**

An amazing one-story floorplan starting with the striking foyer and dining room with coffered ceiling, the "Lakewood" is a beautiful 4-bedroom design with an open kitchen and vaulted great room. From the granite countertops to the built in appliances this kitchen provides ample space and amenities to suit your family's needs. Just off of the foyer you will find the large primary bedroom and massive walk in closet. The primary bath is attractively equipped with double granite vanities, garden/soaking tub and walk in tiled shower with glass door. This layout includes three additional family style bedrooms, a powder room, a large breakfast area and a bonus room ideal for a study or home office.

### **ELEVATION J**