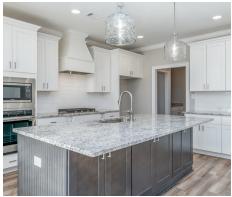

#### **ABOUT THIS PLAN**

An amazing one-story floorplan starting with the striking foyer and dining room with coffered ceiling, the "Lakewood" is a beautiful 4-bedroom design with an open kitchen and vaulted great room. From the granite countertops to the built in appliances this kitchen provides ample space and amenities to suit your family's needs. Just off of the foyer you will find the large primary bedroom and massive walk in closet. The primary bath is attractively equipped with double granite vanities, garden/soaking tub and walk in tiled shower with glass door. This layout includes three additional family style bedrooms, a powder room, a large breakfast area and a bonus room ideal for a study or home office.