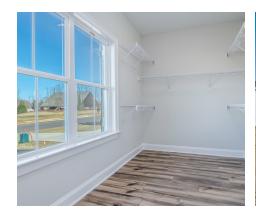

#### **ABOUT THIS PLAN**

An amazing one-story floorplan starting with the striking foyer and dining room with coffered ceiling, the "Lakewood" is a beautiful 4-bedroom design with an open kitchen and vaulted great room. From the granite countertops to the built in appliances this kitchen provides ample space and amenities to suit your family's needs. Just off of the foyer you will find the large primary bedroom and massive walk in closet. The primary bath is attractively equipped with double granite vanities, garden/soaking tub and walk in tiled shower with glass door. This layout includes three additional family style bedrooms, a powder room, a large breakfast area and a bonus room ideal for a study or home office.