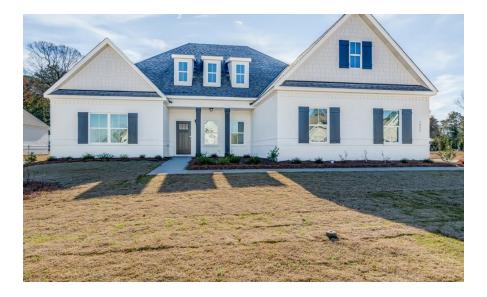

### Lakewood

**Home Plan** 

**SQ FT**: 2,568

Beds: 4 Baths: 2.5 Garage: 2

#### **ABOUT THIS PLAN**

An amazing one-story floorplan starting with the striking foyer and dining room with coffered ceiling, the "Lakewood" is a beautiful 4-bedroom design with an open kitchen and vaulted great room. From the granite countertops to the built in appliances this kitchen provides ample space and amenities to suit your family's needs. Just off of the foyer you will find the large primary bedroom and massive walk in closet. The primary bath is attractively equipped with double granite vanities, garden/soaking tub and walk in tiled shower with glass door. This layout includes three additional family style bedrooms, a powder room, a large breakfast area and a bonus room ideal for a study or home office.

### **ELEVATION J**