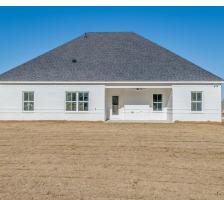

PLAN**

An amazing one-story floorplan starting with the striking foyer and dining room with coffered ceiling, the "Lakewood" is a beautiful 4-bedroom design with an open kitchen and vaulted great room. From the granite countertops to the built in appliances this kitchen provides ample space and amenities to suit your family's needs. Just off of the foyer you will find the large primary bedroom and massive walk in closet. The primary bath is attractively equipped with double granite vanities, garden/soaking tub and walk in tiled shower with glass door. This layout includes three additional family style bedrooms, a powder room, a large breakfast area and a bonus room ideal for a study or home office.



### **ELEVATION J**





# **PLAN GALLERY**





















# **PLAN GALLERY**