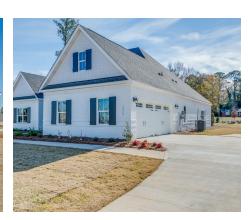

LAN**

An amazing one-story floorplan starting with the striking foyer and dining room with coffered ceiling, the "Lakewood" is a beautiful 4-bedroom design with an open kitchen and vaulted great room. From the granite countertops to the built in appliances this kitchen provides ample space and amenities to suit your family's needs. Just off of the foyer you will find the large primary bedroom and massive walk in closet. The primary bath is attractively equipped with double granite vanities, garden/soaking tub and walk in tiled shower with glass door. This layout includes three additional family style bedrooms, a powder room, a large breakfast area and a bonus room ideal for a study or home office.



### **ELEVATION J**





# **PLAN GALLERY**





















# **PLAN GALLERY**