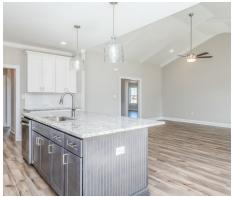

#### **ABOUT THIS PLAN**

An amazing one-story floorplan starting with the striking foyer and dining room with coffered ceiling, the "Lakewood" is a beautiful 4-bedroom design with an open kitchen and vaulted great room. From the granite countertops to the built in appliances this kitchen provides ample space and amenities to suit your family's needs. Just off of the foyer you will find the large primary bedroom and massive walk in closet. The primary bath is attractively equipped with double granite vanities, garden/soaking tub and walk in tiled shower with glass door. This layout includes three additional family style bedrooms, a powder room, a large breakfast area and a bonus room ideal for a study or home office.