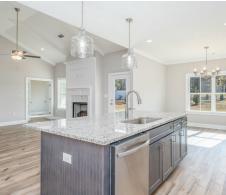

#### **ABOUT THIS PLAN**

An amazing one-story floorplan starting with the striking foyer and dining room with coffered ceiling, the "Lakewood" is a beautiful 4-bedroom design with an open kitchen and vaulted great room. From the granite countertops to the built in appliances this kitchen provides ample space and amenities to suit your family's needs. Just off of the foyer you will find the large primary bedroom and massive walk in closet. The primary bath is attractively equipped with double granite vanities, garden/soaking tub and walk in tiled shower with glass door. This layout includes three additional family style bedrooms, a powder room, a large breakfast area and a bonus room ideal for a study or home office.