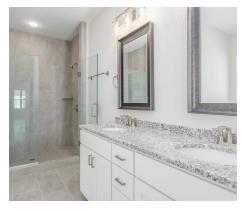

#### **ABOUT THIS PLAN**

An amazing one-story floorplan starting with the striking foyer and dining room with coffered ceiling, the "Lakewood" is a beautiful 4-bedroom design with an open kitchen and vaulted great room. From the granite countertops to the built in appliances this kitchen provides ample space and amenities to suit your family's needs. Just off of the foyer you will find the large primary bedroom and massive walk in closet. The primary bath is attractively equipped with double granite vanities, garden/soaking tub and walk in tiled shower with glass door. This layout includes three additional family style bedrooms, a powder room, a large breakfast area and a bonus room ideal for a study or home office.