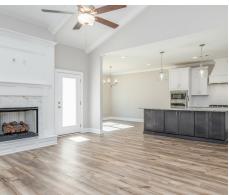

#### **ABOUT THIS PLAN**

An amazing one-story floorplan starting with the striking foyer and dining room with coffered ceiling, the "Lakewood" is a beautiful 4-bedroom design with an open kitchen and vaulted great room. From the granite countertops to the built in appliances this kitchen provides ample space and amenities to suit your family's needs. Just off of the foyer you will find the large primary bedroom and massive walk in closet. The primary bath is attractively equipped with double granite vanities, garden/soaking tub and walk in tiled shower with glass door. This layout includes three additional family style bedrooms, a powder room, a large breakfast area and a bonus room ideal for a study or home office.