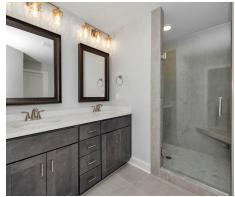

#### **ABOUT THIS PLAN**

The "Lenox" is a one story open floorplan with ample possibilities. This 4 bedroom 2 bath plan begins with a refined foyer entry way, which opens into a roomy living area with a vaulted ceiling. Next experience the open kitchen with large center island and adjoining dining room. The kitchen offers built in appliances, granite countertops and an expanded pantry. The primary quarters provide a large bedroom and walk in closet as well as a luxurious bathroom complete with a double granite vanity, garden/soaking tub, and tiled shower with glass door. This layout truly is a must see!