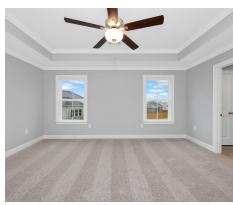

#### **ABOUT THIS PLAN**

The "Lenox" is a one story open floorplan with ample possibilities. This 4 bedroom 2 bath plan begins with a refined foyer entry way, which opens into a roomy living area with a vaulted ceiling. Next experience the open kitchen with large center island and adjoining dining room. The kitchen offers built in appliances, granite countertops and an expanded pantry. The primary quarters provide a large bedroom and walk in closet as well as a luxurious bathroom complete with a double granite vanity, garden/soaking tub, and tiled shower with glass door. This layout truly is a must see!