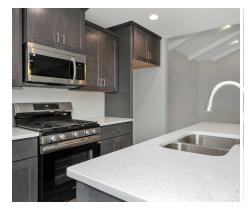

#### **ABOUT THIS PLAN**

The "Lenox" is a one story open floorplan with ample possibilities. This 4 bedroom 2 bath plan begins with a refined foyer entry way, which opens into a roomy living area with a vaulted ceiling. Next experience the open kitchen with large center island and adjoining dining room. The kitchen offers built in appliances, granite countertops and an expanded pantry. The primary quarters provide a large bedroom and walk in closet as well as a luxurious bathroom complete with a double granite vanity, garden/soaking tub, and tiled shower with glass door. This layout truly is a must see!