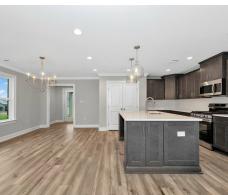

#### **ABOUT THIS PLAN**

The "Lenox" is a one story open floorplan with ample possibilities. This 4 bedroom 2 bath plan begins with a refined foyer entry way, which opens into a roomy living area with a vaulted ceiling. Next experience the open kitchen with large center island and adjoining dining room. The kitchen offers built in appliances, granite countertops and an expanded pantry. The primary quarters provide a large bedroom and walk in closet as well as a luxurious bathroom complete with a double granite vanity, garden/soaking tub, and tiled shower with glass door. This layout truly is a must see!