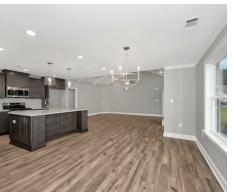

#### **ABOUT THIS PLAN**

The "Lenox" is a one story open floorplan with ample possibilities. This 4 bedroom 2 bath plan begins with a refined foyer entry way, which opens into a roomy living area with a vaulted ceiling. Next experience the open kitchen with large center island and adjoining dining room. The kitchen offers built in appliances, granite countertops and an expanded pantry. The primary quarters provide a large bedroom and walk in closet as well as a luxurious bathroom complete with a double granite vanity, garden/soaking tub, and tiled shower with glass door. This layout truly is a must see!