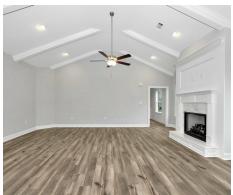

#### **ABOUT THIS PLAN**

The "Lenox" is a one story open floorplan with ample possibilities. This 4 bedroom 2 bath plan begins with a refined foyer entry way, which opens into a roomy living area with a vaulted ceiling. Next experience the open kitchen with large center island and adjoining dining room. The kitchen offers built in appliances, granite countertops and an expanded pantry. The primary quarters provide a large bedroom and walk in closet as well as a luxurious bathroom complete with a double granite vanity, garden/soaking tub, and tiled shower with glass door. This layout truly is a must see!