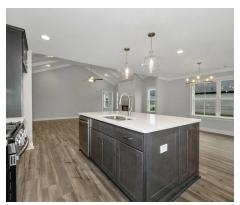

#### **ABOUT THIS PLAN**

The "Lenox" is a one story open floorplan with ample possibilities. This 4 bedroom 2 bath plan begins with a refined foyer entry way, which opens into a roomy living area with a vaulted ceiling. Next experience the open kitchen with large center island and adjoining dining room. The kitchen offers built in appliances, granite countertops and an expanded pantry. The primary quarters provide a large bedroom and walk in closet as well as a luxurious bathroom complete with a double granite vanity, garden/soaking tub, and tiled shower with glass door. This layout truly is a must see!