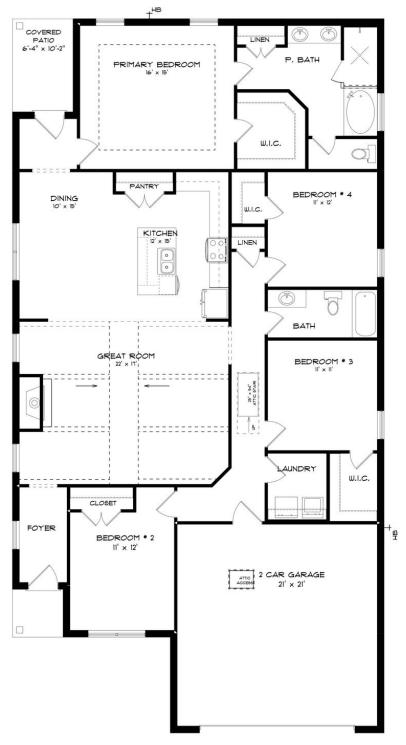

#### Lenox

**Home Plan** 

**SQ FT**: 2,192

Beds: 4

**Baths:** 2.0

Garage: 2

#### **ABOUT THIS PLAN**

The "Lenox" is a one story open floorplan with ample possibilities. This 4 bedroom 2 bath plan begins with a refined foyer entry way, which opens into a roomy living area with a vaulted ceiling. Next experience the open kitchen with large center island and adjoining dining room. The kitchen offers built in appliances, granite countertops and an expanded pantry. The primary quarters provide a large bedroom and walk in closet as well as a luxurious bathroom complete with a double granite vanity, garden/soaking tub, and tiled shower with glass door. This layout truly is a must see!