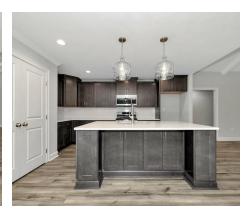

#### **ABOUT THIS PLAN**

The "Lenox" is a one story open floorplan with ample possibilities. This 4 bedroom 2 bath plan begins with a refined foyer entry way, which opens into a roomy living area with a vaulted ceiling. Next experience the open kitchen with large center island and adjoining dining room. The kitchen offers built in appliances, granite countertops and an expanded pantry. The primary quarters provide a large bedroom and walk in closet as well as a luxurious bathroom complete with a double granite vanity, garden/soaking tub, and tiled shower with glass door. This layout truly is a must see!