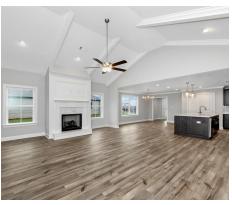

#### **ABOUT THIS PLAN**

The "Lenox" is a one story open floorplan with ample possibilities. This 4 bedroom 2 bath plan begins with a refined foyer entry way, which opens into a roomy living area with a vaulted ceiling. Next experience the open kitchen with large center island and adjoining dining room. The kitchen offers built in appliances, granite countertops and an expanded pantry. The primary quarters provide a large bedroom and walk in closet as well as a luxurious bathroom complete with a double granite vanity, garden/soaking tub, and tiled shower with glass door. This layout truly is a must see!

# **PLAN GALLERY**