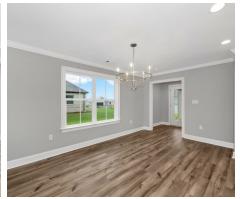

#### **ABOUT THIS PLAN**

The "Lenox" is a one story open floorplan with ample possibilities. This 4 bedroom 2 bath plan begins with a refined foyer entry way, which opens into a roomy living area with a vaulted ceiling. Next experience the open kitchen with large center island and adjoining dining room. The kitchen offers built in appliances, granite countertops and an expanded pantry. The primary quarters provide a large bedroom and walk in closet as well as a luxurious bathroom complete with a double granite vanity, garden/soaking tub, and tiled shower with glass door. This layout truly is a must see!