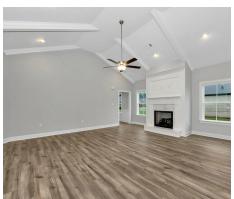

#### **ABOUT THIS PLAN**

The "Lenox" is a one story open floorplan with ample possibilities. This 4 bedroom 2 bath plan begins with a refined foyer entry way, which opens into a roomy living area with a vaulted ceiling. Next experience the open kitchen with large center island and adjoining dining room. The kitchen offers built in appliances, granite countertops and an expanded pantry. The primary quarters provide a large bedroom and walk in closet as well as a luxurious bathroom complete with a double granite vanity, garden/soaking tub, and tiled shower with glass door. This layout truly is a must see!