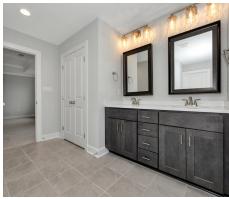

#### **ABOUT THIS PLAN**

The "Lenox" is a one story open floorplan with ample possibilities. This 4 bedroom 2 bath plan begins with a refined foyer entry way, which opens into a roomy living area with a vaulted ceiling. Next experience the open kitchen with large center island and adjoining dining room. The kitchen offers built in appliances, granite countertops and an expanded pantry. The primary quarters provide a large bedroom and walk in closet as well as a luxurious bathroom complete with a double granite vanity, garden/soaking tub, and tiled shower with glass door. This layout truly is a must see!