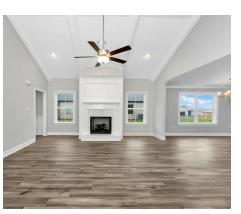

#### **ABOUT THIS PLAN**

The "Lenox" is a one story open floorplan with ample possibilities. This 4 bedroom 2 bath plan begins with a refined foyer entry way, which opens into a roomy living area with a vaulted ceiling. Next experience the open kitchen with large center island and adjoining dining room. The kitchen offers built in appliances, granite countertops and an expanded pantry. The primary quarters provide a large bedroom and walk in closet as well as a luxurious bathroom complete with a double granite vanity, garden/soaking tub, and tiled shower with glass door. This layout truly is a must see!

# **PLAN GALLERY**