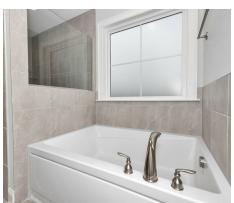

#### **ABOUT THIS PLAN**

The "Lenox" is a one story open floorplan with ample possibilities. This 4 bedroom 2 bath plan begins with a refined foyer entry way, which opens into a roomy living area with a vaulted ceiling. Next experience the open kitchen with large center island and adjoining dining room. The kitchen offers built in appliances, granite countertops and an expanded pantry. The primary quarters provide a large bedroom and walk in closet as well as a luxurious bathroom complete with a double granite vanity, garden/soaking tub, and tiled shower with glass door. This layout truly is a must see!