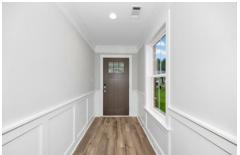

#### **ABOUT THIS PLAN**

The "Lenox" is a one story open floorplan with ample possibilities. This 4 bedroom 2 bath plan begins with a refined foyer entry way, which opens into a roomy living area with a vaulted ceiling. Next experience the open kitchen with large center island and adjoining dining room. The kitchen offers built in appliances, granite countertops and an expanded pantry. The primary quarters provide a large bedroom and walk in closet as well as a luxurious bathroom complete with a double granite vanity, garden/soaking tub, and tiled shower with glass door. This layout truly is a must see!