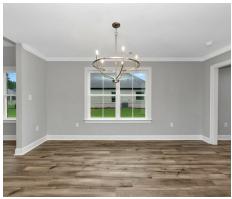

#### **ABOUT THIS PLAN**

The "Lenox" is a one story open floorplan with ample possibilities. This 4 bedroom 2 bath plan begins with a refined foyer entry way, which opens into a roomy living area with a vaulted ceiling. Next experience the open kitchen with large center island and adjoining dining room. The kitchen offers built in appliances, granite countertops and an expanded pantry. The primary quarters provide a large bedroom and walk in closet as well as a luxurious bathroom complete with a double granite vanity, garden/soaking tub, and tiled shower with glass door. This layout truly is a must see!