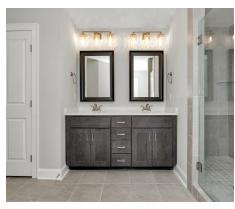

#### **ABOUT THIS PLAN**

The "Lenox" is a one story open floorplan with ample possibilities. This 4 bedroom 2 bath plan begins with a refined foyer entry way, which opens into a roomy living area with a vaulted ceiling. Next experience the open kitchen with large center island and adjoining dining room. The kitchen offers built in appliances, granite countertops and an expanded pantry. The primary quarters provide a large bedroom and walk in closet as well as a luxurious bathroom complete with a double granite vanity, garden/soaking tub, and tiled shower with glass door. This layout truly is a must see!