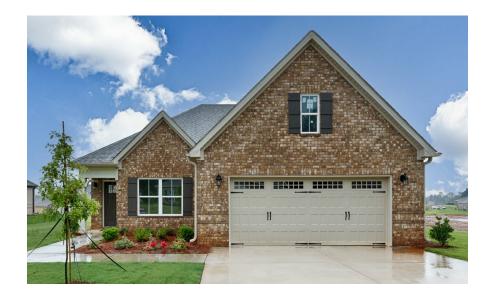

#### Lenox

**Home Plan** 

**SQ FT**: 2,192

Beds: 4

**Baths:** 2.0

Garage: 2







#### **ABOUT THIS PLAN**

The "Lenox" is a one story open floorplan with ample possibilities. This 4 bedroom 2 bath plan begins with a refined foyer entry way, which opens into a roomy living area with a vaulted ceiling. Next experience the open kitchen with large center island and adjoining dining room. The kitchen offers built in appliances, granite countertops and an expanded pantry. The primary quarters provide a large bedroom and walk in closet as well as a luxurious bathroom complete with a double granite vanity, garden/soaking tub, and tiled shower with glass door. This layout truly is a must see!



#### **ELEVATION F**





# **PLAN GALLERY**





















# **PLAN GALLERY**