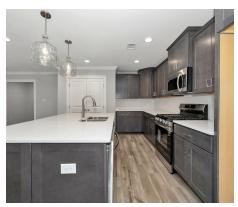

#### **ABOUT THIS PLAN**

The "Lenox" is a one story open floorplan with ample possibilities. This 4 bedroom 2 bath plan begins with a refined foyer entry way, which opens into a roomy living area with a vaulted ceiling. Next experience the open kitchen with large center island and adjoining dining room. The kitchen offers built in appliances, granite countertops and an expanded pantry. The primary quarters provide a large bedroom and walk in closet as well as a luxurious bathroom complete with a double granite vanity, garden/soaking tub, and tiled shower with glass door. This layout truly is a must see!