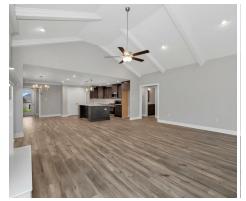

#### **ABOUT THIS PLAN**

The "Lenox" is a one story open floorplan with ample possibilities. This 4 bedroom 2 bath plan begins with a refined foyer entry way, which opens into a roomy living area with a vaulted ceiling. Next experience the open kitchen with large center island and adjoining dining room. The kitchen offers built in appliances, granite countertops and an expanded pantry. The primary quarters provide a large bedroom and walk in closet as well as a luxurious bathroom complete with a double granite vanity, garden/soaking tub, and tiled shower with glass door. This layout truly is a must see!

# **PLAN GALLERY**