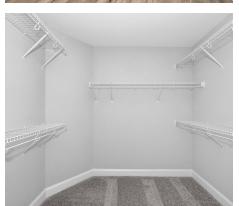

#### **ABOUT THIS PLAN**

The "Lenox" is a one story open floorplan with ample possibilities. This 4 bedroom 2 bath plan begins with a refined foyer entry way, which opens into a roomy living area with a vaulted ceiling. Next experience the open kitchen with large center island and adjoining dining room. The kitchen offers built in appliances, granite countertops and an expanded pantry. The primary quarters provide a large bedroom and walk in closet as well as a luxurious bathroom complete with a double granite vanity, garden/soaking tub, and tiled shower with glass door. This layout truly is a must see!