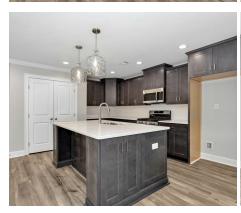

#### **ABOUT THIS PLAN**

The "Lenox" is a one story open floorplan with ample possibilities. This 4 bedroom 2 bath plan begins with a refined foyer entry way, which opens into a roomy living area with a vaulted ceiling. Next experience the open kitchen with large center island and adjoining dining room. The kitchen offers built in appliances, granite countertops and an expanded pantry. The primary quarters provide a large bedroom and walk in closet as well as a luxurious bathroom complete with a double granite vanity, garden/soaking tub, and tiled shower with glass door. This layout truly is a must see!