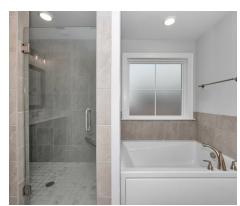

#### **ABOUT THIS PLAN**

The "Lenox" is a one story open floorplan with ample possibilities. This 4 bedroom 2 bath plan begins with a refined foyer entry way, which opens into a roomy living area with a vaulted ceiling. Next experience the open kitchen with large center island and adjoining dining room. The kitchen offers built in appliances, granite countertops and an expanded pantry. The primary quarters provide a large bedroom and walk in closet as well as a luxurious bathroom complete with a double granite vanity, garden/soaking tub, and tiled shower with glass door. This layout truly is a must see!