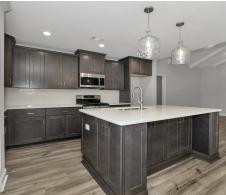

#### **ABOUT THIS PLAN**

The "Lenox" is a one story open floorplan with ample possibilities. This 4 bedroom 2 bath plan begins with a refined foyer entry way, which opens into a roomy living area with a vaulted ceiling. Next experience the open kitchen with large center island and adjoining dining room. The kitchen offers built in appliances, granite countertops and an expanded pantry. The primary quarters provide a large bedroom and walk in closet as well as a luxurious bathroom complete with a double granite vanity, garden/soaking tub, and tiled shower with glass door. This layout truly is a must see!