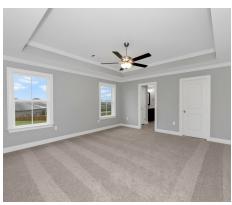

#### **ABOUT THIS PLAN**

The "Lenox" is a one story open floorplan with ample possibilities. This 4 bedroom 2 bath plan begins with a refined foyer entry way, which opens into a roomy living area with a vaulted ceiling. Next experience the open kitchen with large center island and adjoining dining room. The kitchen offers built in appliances, granite countertops and an expanded pantry. The primary quarters provide a large bedroom and walk in closet as well as a luxurious bathroom complete with a double granite vanity, garden/soaking tub, and tiled shower with glass door. This layout truly is a must see!