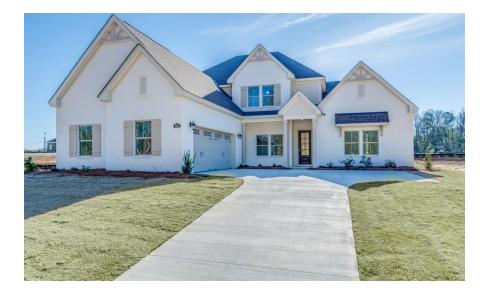

Mayfair Home Plan SQ FT: 3.670 Beds: 5 Baths: 4.5 Garage: 2

# ABOUT THIS PLAN

Discover the charm of the "Mayfair" plan—a home thoughtfully crafted for comfortable living in every way. From the inviting grand entrance with a 2-story foyer to the practical open floorplan, this home seamlessly combines grandeur with functionality. Entertain effortlessly with a stylish dining room, a granite-topped butler's pantry, and a spacious kitchen serving island. Bedroom needs are met with a primary suite and a guest suite on the main level. Enjoy a primary suite that's both spacious and cozy, ensuring privacy and meeting various lifestyle demands. Upstairs, find three generously sized bedrooms, a flexible loft area, and practical use of space. In every aspect, this plan promises a fabulous living experience that won't disappoint. Get ready to feel right at home with the "Mayfair" plan!