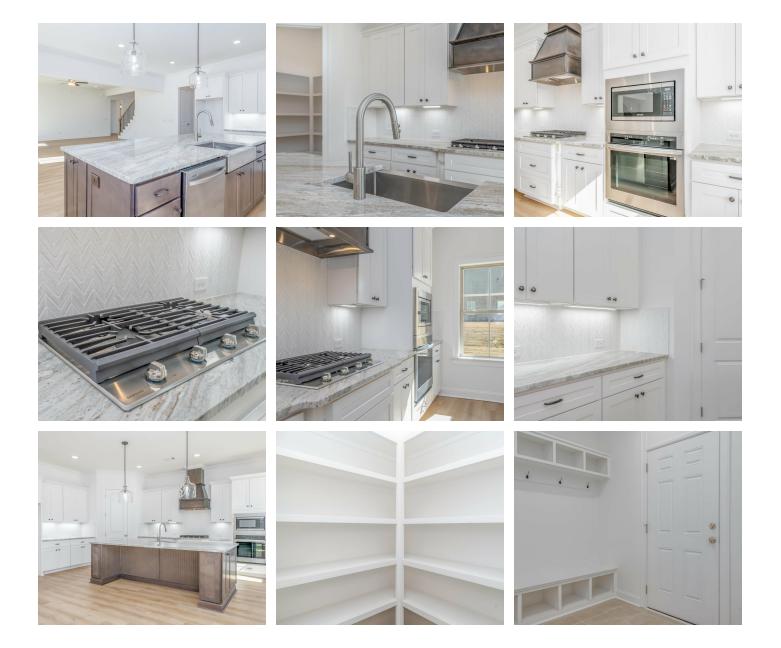

the inviting grand entrance with a 2-story foyer to the practical open floorplan, this home seamlessly combines grandeur with functionality. Entertain effortlessly with a stylish dining room, a granite-topped butler's pantry, and a spacious kitchen serving island. Bedroom needs are met with a primary suite and a guest suite on the main level. Enjoy a primary suite that's both spacious and cozy, ensuring privacy and meeting various lifestyle demands. Upstairs, find three generously sized bedrooms, a flexible loft area, and practical use of space. In every aspect, this plan promises a fabulous living experience that won't disappoint. Get ready to feel right at home with the "Mayfair" plan!











**SECOND FLOOR** 



### **PLAN GALLERY**





# **PLAN GALLERY**





# **PLAN GALLERY**