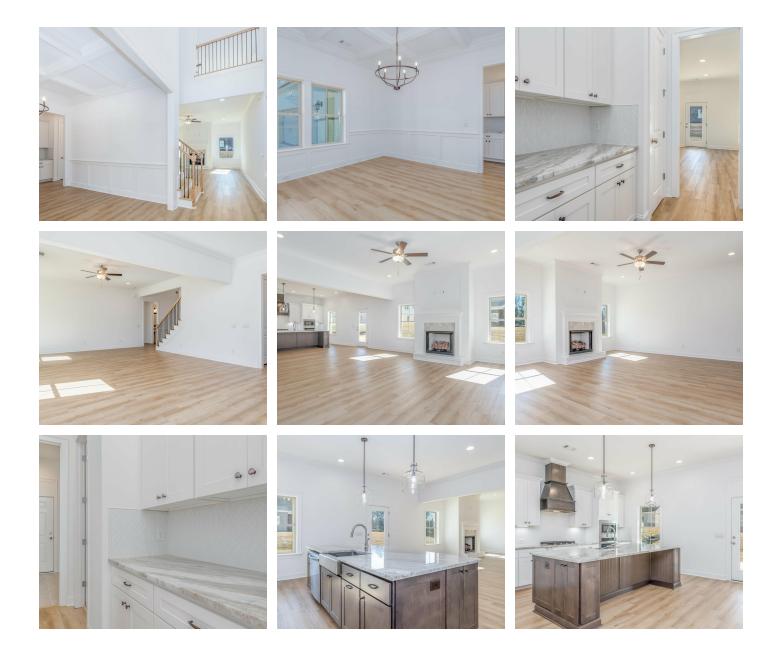

iving in every way. From the inviting grand entrance with a 2-story foyer to the practical open floorplan, this home seamlessly combines grandeur with functionality. Entertain effortlessly with a stylish dining room, a granite-topped butler's pantry, and a spacious kitchen serving island. Bedroom needs are met with a primary suite and a guest suite on the main level. Enjoy a primary suite that's both spacious and cozy, ensuring privacy and meeting various lifestyle demands. Upstairs, find three generously sized bedrooms, a flexible loft area, and practical use of space. In every aspect, this plan promises a fabulous living experience that won't disappoint. Get ready to feel right at home with the "Mayfair" plan!











**SECOND FLOOR** 



### **PLAN GALLERY**





# **PLAN GALLERY**





# **PLAN GALLERY**