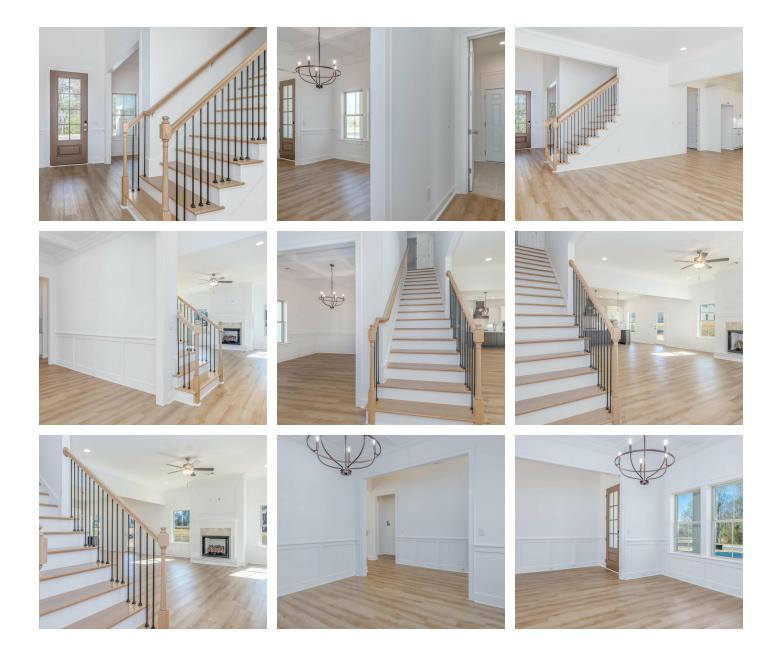

rafted for comfortable living in every way. From the inviting grand entrance with a 2-story foyer to the practical open floorplan, this home seamlessly combines grandeur with functionality. Entertain effortlessly with a stylish dining room, a granite-topped butler's pantry, and a spacious kitchen serving island. Bedroom needs are met with a primary suite and a guest suite on the main level. Enjoy a primary suite that's both spacious and cozy, ensuring privacy and meeting various lifestyle demands. Upstairs, find three generously sized bedrooms, a flexible loft area, and practical use of space. In every aspect, this plan promises a fabulous living experience that won't disappoint. Get ready to feel right at home with the "Mayfair" plan!











**SECOND FLOOR** 



### **PLAN GALLERY**





# **PLAN GALLERY**





# **PLAN GALLERY**