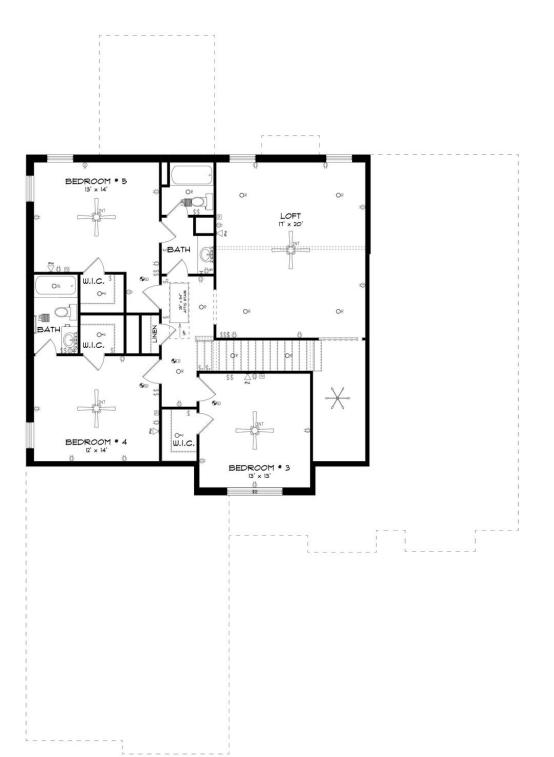

**SECOND FLOOR** 

# ABOUT THIS PLAN

Discover the charm of the "Mayfair" plan—a home thoughtfully crafted for comfortable living in every way. From the inviting grand entrance with a 2-story foyer to the practical open floorplan, this home seamlessly combines grandeur with functionality. Entertain effortlessly with a stylish dining room, a granite-topped butler's pantry, and a spacious kitchen serving island. Bedroom needs are met with a primary suite and a guest suite on the main level. Enjoy a primary suite that's both spacious and cozy, ensuring privacy and meeting various lifestyle demands. Upstairs, find three generously sized bedrooms, a flexible loft area, and practical use of space. In every aspect, this plan promises a fabulous living experience that won't disappoint. Get ready to feel right at home with the "Mayfair" plan!