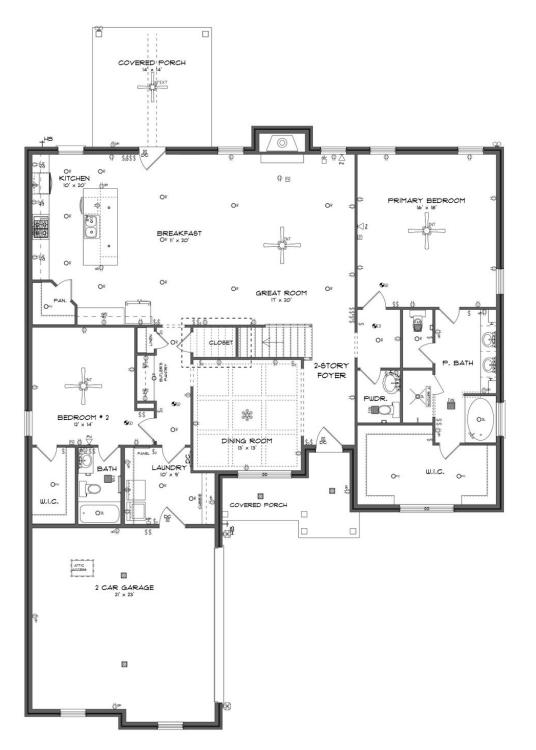

Mayfair Home Plan SQ FT: 3.670 Beds: 5 Baths: 4.5 Garage: 2

# ABOUT THIS PLAN

Discover the charm of the "Mayfair" plan—a home thoughtfully crafted for comfortable living in every way. From the inviting grand entrance with a 2-story foyer to the practical open floorplan, this home seamlessly combines grandeur with functionality. Entertain effortlessly with a stylish dining room, a granite-topped butler's pantry, and a spacious kitchen serving island. Bedroom needs are met with a primary suite and a guest suite on the main level. Enjoy a primary suite that's both spacious and cozy, ensuring privacy and meeting various lifestyle demands. Upstairs, find three generously sized bedrooms, a flexible loft area, and practical use of space. In every aspect, this plan promises a fabulous living experience that won't disappoint. Get ready to feel right at home with the "Mayfair" plan!