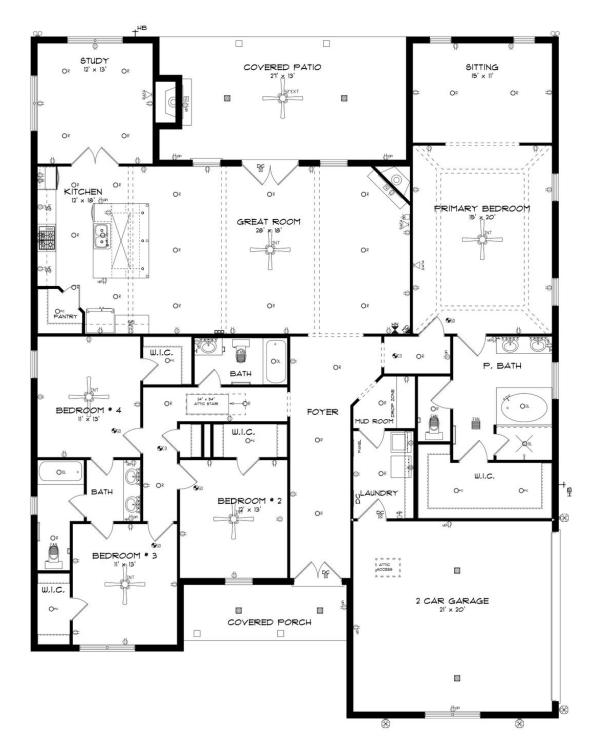

# Morningside

**SQ FT:** 2,960 **Beds:** 4 **Baths:** 3.0 **Garage:** 2

## ABOUT THIS PLAN

The Morningside pairs expert space planning with a long list of desirables, and the result is a perfect plan for nearly any phase of life. The welcoming feel starts on the covered front porch and carries through the long foyer entryway that leads you into a vast great room. The corner fireplace will immediately catch your eye, but the sprawling hardwoods and wall of windows will secure your admiration for this space. Off to one side you'll find a large kitchen with a center island accompanied by a wine rack and open book case, great working triangle, and large pantry. You enter the flex room from the back of the kitchen that would serve perfectly as a dining room or study, depending on your family's needs. The primary suite occupies one side of the main level and has a lot to offer including an adjoining sitting room, flawless primary bath, and spacious walk in closet. The three additional bedrooms and two full bathrooms are found off of the main entryway and each have a large walk-in closet plus a linen closet in the hall. Hidden gems of this home are a mudroom adjacent to the laundry room, entered from the