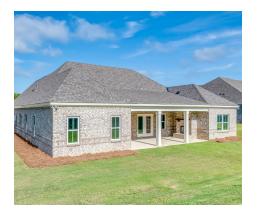

## ABOUT THIS PLAN

The Morningside pairs expert space planning with a long list of desirables, and the result is a perfect plan for nearly any phase of life. The welcoming feel starts on the covered front porch and carries through the long foyer entryway that leads you into a vast great room. The corner fireplace will immediately catch your eye, but the sprawling hardwoods and wall of windows will secure your admiration for this space. Off to one side you'll find a large kitchen with a center island accompanied by a wine rack and open book case, great working triangle, and large pantry. You enter the flex room from the back of the kitchen that would serve perfectly as a dining room or study, depending on your family's needs. The primary suite occupies one side of the main level and has a lot to offer including an adjoining sitting room, flawless primary bath, and spacious walk in closet. The three additional bedrooms and two full bathrooms are found off of the main entryway and each have a large walk-in closet plus a linen closet in the hall. Hidden gems of this home are a mudroom adjacent to the laundry room, entered from the