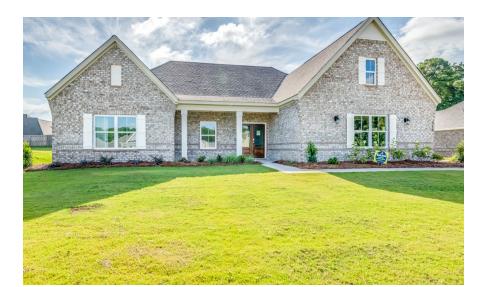

# Morningside

**SQ FT:** 2,960 **Beds:** 4 **Baths:** 3.0 **Garage:** 2

## ABOUT THIS PLAN

The Morningside pairs expert space planning with a long list of desirables, and the result is a perfect plan for nearly any phase of life. The welcoming feel starts on the covered front porch and carries through the long foyer entryway that leads you into a vast great room. The corner fireplace will immediately catch your eye, but the sprawling hardwoods and wall of windows will secure your admiration for this space. Off to one side you'll find a large kitchen with a center island accompanied by a wine rack and open book case, great working triangle, and large pantry. You enter the flex room from the back of the kitchen that would serve perfectly as a dining room or study, depending on your family's needs. The primary suite occupies one side of the main level and has a lot to offer including an adjoining sitting room, flawless primary bath, and spacious walk in closet. The three additional bedrooms and two full bathrooms are found off of the main entryway and each have a large walk-in closet plus a linen closet in the hall. Hidden gems of this home are a mudroom adjacent to the laundry room, entered from the