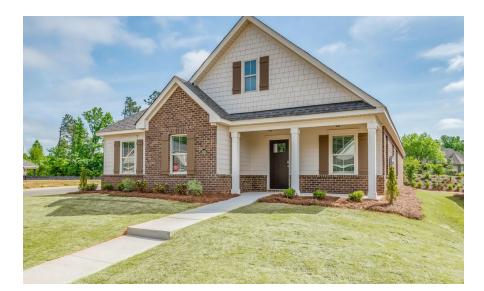

Murphy Home Plan SQ FT: 1,804 Beds: 4 Baths: 2.0 Garage: 2

# **ABOUT THIS PLAN**

With 4 bedrooms and 2 bathrooms, the "Murphy" might just be our most quaint plan yet! This cottage home features 10" ceilings in the Great Room, Dining Room and Kitchen. The kitchen is what chef dreams are made of with a large island and large pantry. The primary bathroom boasts a garden tub with separate shower, while the primary bedroom boasts a large walk-in closet. With 3 other bedrooms, you will never feel cramped in this spacious cottage. This plan also has 2 covered porches for all of those dreamy, fall porch sitting days.