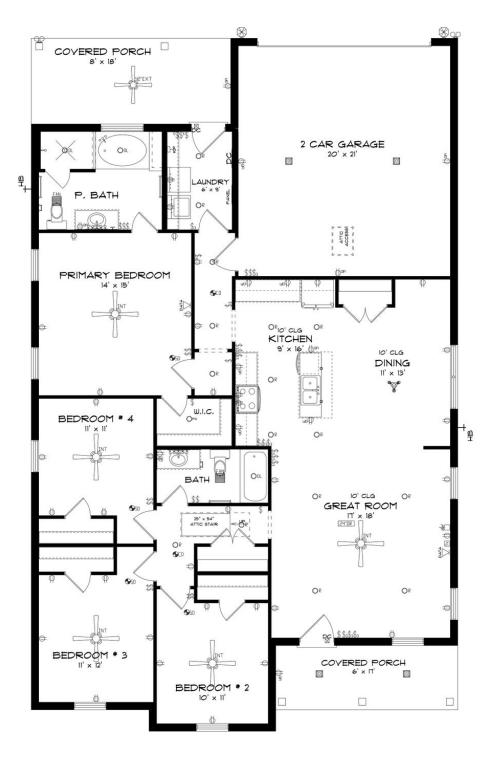

Murphy Home Plan SQ FT: 1,804 Beds: 4 Baths: 2.0 Garage: 2

# **ABOUT THIS PLAN**

With 4 bedrooms and 2 bathrooms, the "Murphy" might just be our most quaint plan yet! This cottage home features 10" ceilings in the Great Room, Dining Room and Kitchen. The kitchen is what chef dreams are made of with a large island and large pantry. The primary bathroom boasts a garden tub with separate shower, while the primary bedroom boasts a large walk-in closet. With 3 other bedrooms, you will never feel cramped in this spacious cottage. This plan also has 2 covered porches for all of those dreamy, fall porch sitting days.