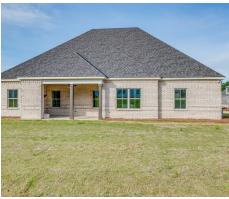

## **Newcastle**

**Home Plan** 

**SQ FT:** 2,631

Beds: 4

**Baths**: 2.5

Garage: 2

## ABOUT THIS PLAN

An amazing one-story floor plan starting with the striking foyer and dining room with coffered ceiling, the "Newcastle" is a beautiful 4-bedroom design with an open kitchen and vaulted great room. From the granite countertops to the built in appliances this kitchen provides ample space and amenities to suit your family's needs. Just off of the foyer you will find the large primary bedroom and massive walk in closet. The primary bath is attractively equipped with double granite vanities, garden/soaking tub and walk in tiled shower with glass door. This layout includes three additional family style bedrooms, a powder room, a large breakfast area and a bonus room ideal for a study or home office.