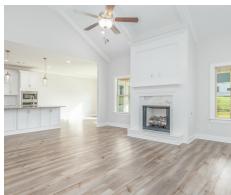

## ABOUT THIS PLAN

An amazing one-story floor plan starting with the striking foyer and dining room with coffered ceiling, the "Newcastle" is a beautiful 4-bedroom design with an open kitchen and vaulted great room. From the granite countertops to the built in appliances this kitchen provides ample space and amenities to suit your family's needs. Just off of the foyer you will find the large primary bedroom and massive walk in closet. The primary bath is attractively equipped with double granite vanities, garden/soaking tub and walk in tiled shower with glass door. This layout includes three additional family style bedrooms, a powder room, a large breakfast area and a bonus room ideal for a study or home office.