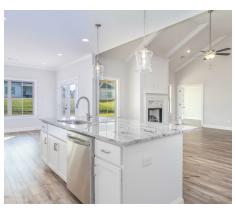

## ABOUT THIS PLAN

An amazing one-story floor plan starting with the striking foyer and dining room with coffered ceiling, the "Newcastle" is a beautiful 4-bedroom design with an open kitchen and vaulted great room. From the granite countertops to the built in appliances this kitchen provides ample space and amenities to suit your family's needs. Just off of the foyer you will find the large primary bedroom and massive walk in closet. The primary bath is attractively equipped with double granite vanities, garden/soaking tub and walk in tiled shower with glass door. This layout includes three additional family style bedrooms, a powder room, a large breakfast area and a bonus room ideal for a study or home office.

## **PLAN GALLERY**