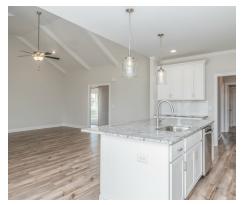

## ABOUT THIS PLAN

An amazing one-story floor plan starting with the striking foyer and dining room with coffered ceiling, the "Newcastle" is a beautiful 4-bedroom design with an open kitchen and vaulted great room. From the granite countertops to the built in appliances this kitchen provides ample space and amenities to suit your family's needs. Just off of the foyer you will find the large primary bedroom and massive walk in closet. The primary bath is attractively equipped with double granite vanities, garden/soaking tub and walk in tiled shower with glass door. This layout includes three additional family style bedrooms, a powder room, a large breakfast area and a bonus room ideal for a study or home office.

## **PLAN GALLERY**