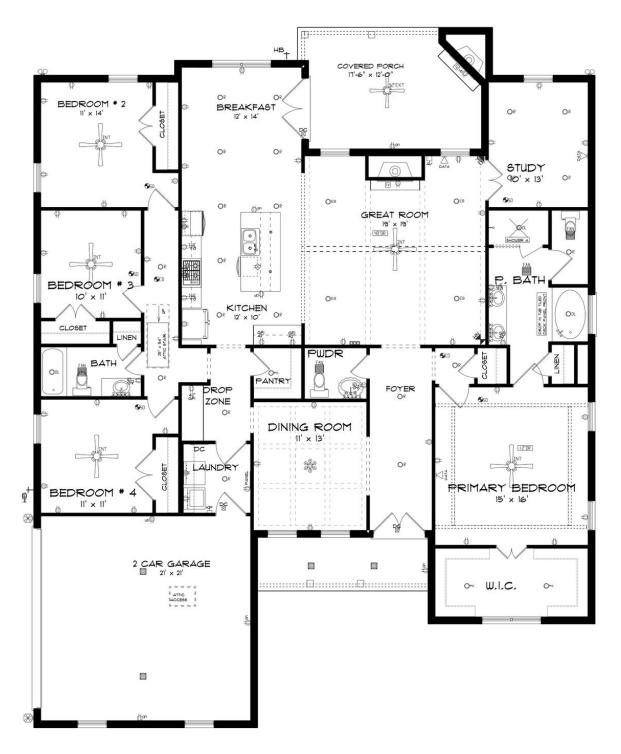

## **Newcastle**

**Home Plan** 

**SQ FT:** 2,631

Beds: 4

**Baths**: 2.5

Garage: 2

## ABOUT THIS PLAN

An amazing one-story floor plan starting with the striking foyer and dining room with coffered ceiling, the "Newcastle" is a beautiful 4-bedroom design with an open kitchen and vaulted great room. From the granite countertops to the built in appliances this kitchen provides ample space and amenities to suit your family's needs. Just off of the foyer you will find the large primary bedroom and massive walk in closet. The primary bath is attractively equipped with double granite vanities, garden/soaking tub and walk in tiled shower with glass door. This layout includes three additional family style bedrooms, a powder room, a large breakfast area and a bonus room ideal for a study or home office.