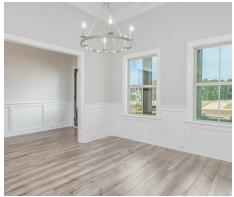

## ABOUT THIS PLAN

An amazing one-story floor plan starting with the striking foyer and dining room with coffered ceiling, the "Newcastle" is a beautiful 4-bedroom design with an open kitchen and vaulted great room. From the granite countertops to the built in appliances this kitchen provides ample space and amenities to suit your family's needs. Just off of the foyer you will find the large primary bedroom and massive walk in closet. The primary bath is attractively equipped with double granite vanities, garden/soaking tub and walk in tiled shower with glass door. This layout includes three additional family style bedrooms, a powder room, a large breakfast area and a bonus room ideal for a study or home office.