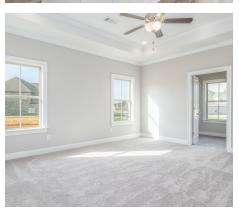

## ABOUT THIS PLAN

An amazing one-story floor plan starting with the striking foyer and dining room with coffered ceiling, the "Newcastle" is a beautiful 4-bedroom design with an open kitchen and vaulted great room. From the granite countertops to the built in appliances this kitchen provides ample space and amenities to suit your family's needs. Just off of the foyer you will find the large primary bedroom and massive walk in closet. The primary bath is attractively equipped with double granite vanities, garden/soaking tub and walk in tiled shower with glass door. This layout includes three additional family style bedrooms, a powder room, a large breakfast area and a bonus room ideal for a study or home office.