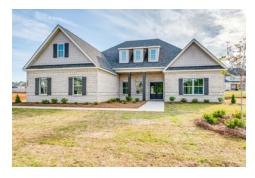

## **Newcastle**

**Home Plan** 

**SQ FT:** 2,631

Beds: 4

**Baths**: 2.5

Garage: 2

## ABOUT THIS PLAN

An amazing one-story floor plan starting with the striking foyer and dining room with coffered ceiling, the "Newcastle" is a beautiful 4-bedroom design with an open kitchen and vaulted great room. From the granite countertops to the built in appliances this kitchen provides ample space and amenities to suit your family's needs. Just off of the foyer you will find the large primary bedroom and massive walk in closet. The primary bath is attractively equipped with double granite vanities, garden/soaking tub and walk in tiled shower with glass door. This layout includes three additional family style bedrooms, a powder room, a large breakfast area and a bonus room ideal for a study or home office.