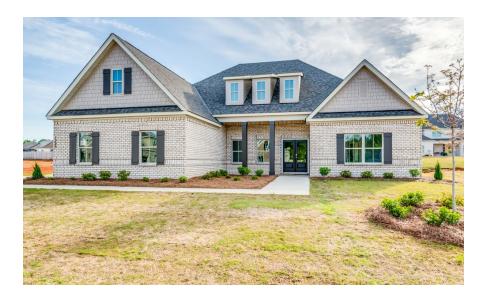

## **Newcastle**

**Home Plan** 

**SQ FT:** 2,631

Beds: 4

**Baths**: 2.5

Garage: 2

## ABOUT THIS PLAN

An amazing one-story floor plan starting with the striking foyer and dining room with coffered ceiling, the "Newcastle" is a beautiful 4-bedroom design with an open kitchen and vaulted great room. From the granite countertops to the built in appliances this kitchen provides ample space and amenities to suit your family's needs. Just off of the foyer you will find the large primary bedroom and massive walk in closet. The primary bath is attractively equipped with double granite vanities, garden/soaking tub and walk in tiled shower with glass door. This layout includes three additional family style bedrooms, a powder room, a large breakfast area and a bonus room ideal for a study or home office.