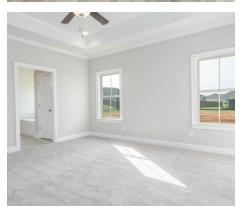

## ABOUT THIS PLAN

An amazing one-story floor plan starting with the striking foyer and dining room with coffered ceiling, the "Newcastle" is a beautiful 4-bedroom design with an open kitchen and vaulted great room. From the granite countertops to the built in appliances this kitchen provides ample space and amenities to suit your family's needs. Just off of the foyer you will find the large primary bedroom and massive walk in closet. The primary bath is attractively equipped with double granite vanities, garden/soaking tub and walk in tiled shower with glass door. This layout includes three additional family style bedrooms, a powder room, a large breakfast area and a bonus room ideal for a study or home office.