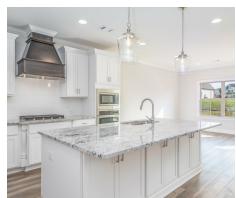

## ABOUT THIS PLAN

An amazing one-story floor plan starting with the striking foyer and dining room with coffered ceiling, the "Newcastle" is a beautiful 4-bedroom design with an open kitchen and vaulted great room. From the granite countertops to the built in appliances this kitchen provides ample space and amenities to suit your family's needs. Just off of the foyer you will find the large primary bedroom and massive walk in closet. The primary bath is attractively equipped with double granite vanities, garden/soaking tub and walk in tiled shower with glass door. This layout includes three additional family style bedrooms, a powder room, a large breakfast area and a bonus room ideal for a study or home office.

## **PLAN GALLERY**