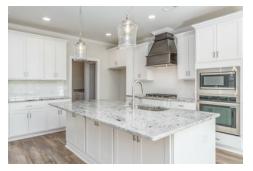

## ABOUT THIS PLAN

An amazing one-story floor plan starting with the striking foyer and dining room with coffered ceiling, the "Newcastle" is a beautiful 4-bedroom design with an open kitchen and vaulted great room. From the granite countertops to the built in appliances this kitchen provides ample space and amenities to suit your family's needs. Just off of the foyer you will find the large primary bedroom and massive walk in closet. The primary bath is attractively equipped with double granite vanities, garden/soaking tub and walk in tiled shower with glass door. This layout includes three additional family style bedrooms, a powder room, a large breakfast area and a bonus room ideal for a study or home office.