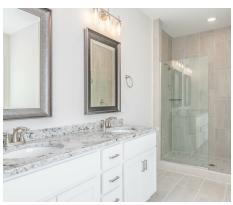

## ABOUT THIS PLAN

An amazing one-story floor plan starting with the striking foyer and dining room with coffered ceiling, the "Newcastle" is a beautiful 4-bedroom design with an open kitchen and vaulted great room. From the granite countertops to the built in appliances this kitchen provides ample space and amenities to suit your family's needs. Just off of the foyer you will find the large primary bedroom and massive walk in closet. The primary bath is attractively equipped with double granite vanities, garden/soaking tub and walk in tiled shower with glass door. This layout includes three additional family style bedrooms, a powder room, a large breakfast area and a bonus room ideal for a study or home office.