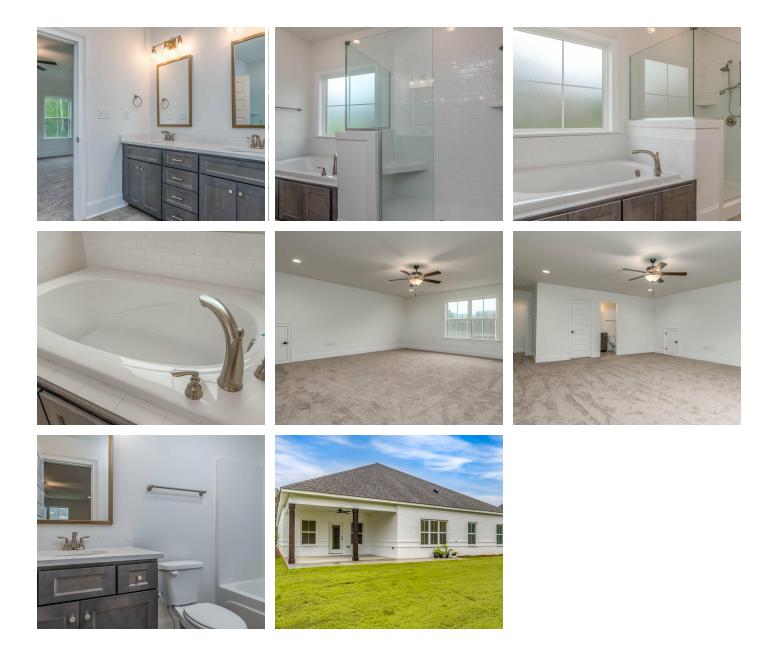

# ABOUT THIS PLAN

The "Norwick II" would light up anyone's eye as soon as they stepped into the gorgeous elongated foyer. Grandeur and spacious, alongside functional, the 3 additional bedrooms have been created with walk in closets, and bathrooms with stunning soaking bathtubs and granite vanities. Tucked in the back, the large primary bedroom is an assured peaceful retreat off the dining. The primary bath is equipped with double granite vanities, soaking tub, separate tiled shower with a glass door, and a spacious walk in closet. The rear covered patio provides ample shade and a peaceful setting. The sizable great room flows into the open kitchen complete with a spacious, granite island and large pantry. The "Norwick" floorplan accommodates for multi-generational families with the 3 distinct sleeping areas and an in-suite for parents or a grown child moving back home. The plan is rounded out exquisitely with a 3-car garage with additional storage space. The 2nd floor is home to a large bonus room featuring a full bath and walk-in-closet.

## **PLAN GALLERY**