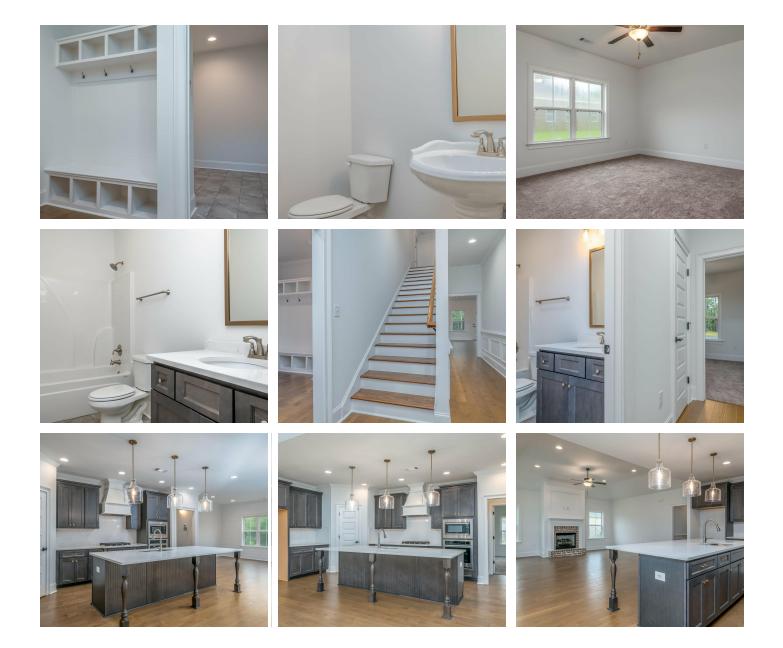

# ABOUT THIS PLAN

The "Norwick II" would light up anyone's eye as soon as they stepped into the gorgeous elongated foyer. Grandeur and spacious, alongside functional, the 3 additional bedrooms have been created with walk in closets, and bathrooms with stunning soaking bathtubs and granite vanities. Tucked in the back, the large primary bedroom is an assured peaceful retreat off the dining. The primary bath is equipped with double granite vanities, soaking tub, separate tiled shower with a glass door, and a spacious walk in closet. The rear covered patio provides ample shade and a peaceful setting. The sizable great room flows into the open kitchen complete with a spacious, granite island and large pantry. The "Norwick" floorplan accommodates for multi-generational families with the 3 distinct sleeping areas and an in-suite for parents or a grown child moving back home. The plan is rounded out exquisitely with a 3-car garage with additional storage space. The 2nd floor is home to a large bonus room featuring a full bath and walk-in-closet.

## **PLAN GALLERY**