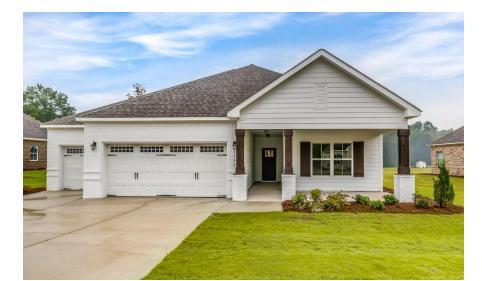

Norwick II Home Plan SQ FT: 3,311 Beds: 4 Baths: 4.0

Garage: 3

# ABOUT THIS PLAN

The "Norwick II" would light up anyone's eye as soon as they stepped into the gorgeous elongated foyer. Grandeur and spacious, alongside functional, the 3 additional bedrooms have been created with walk in closets, and bathrooms with stunning soaking bathtubs and granite vanities. Tucked in the back, the large primary bedroom is an assured peaceful retreat off the dining. The primary bath is equipped with double granite vanities, soaking tub, separate tiled shower with a glass door, and a spacious walk in closet. The rear covered patio provides ample shade and a peaceful setting. The sizable great room flows into the open kitchen complete with a spacious, granite island and large pantry. The "Norwick" floorplan accommodates for multi-generational families with the 3 distinct sleeping areas and an in-suite for parents or a grown child moving back home. The plan is rounded out exquisitely with a 3-car garage with additional storage space. The 2nd floor is home to a large bonus room featuring a full bath and walk-in-closet.