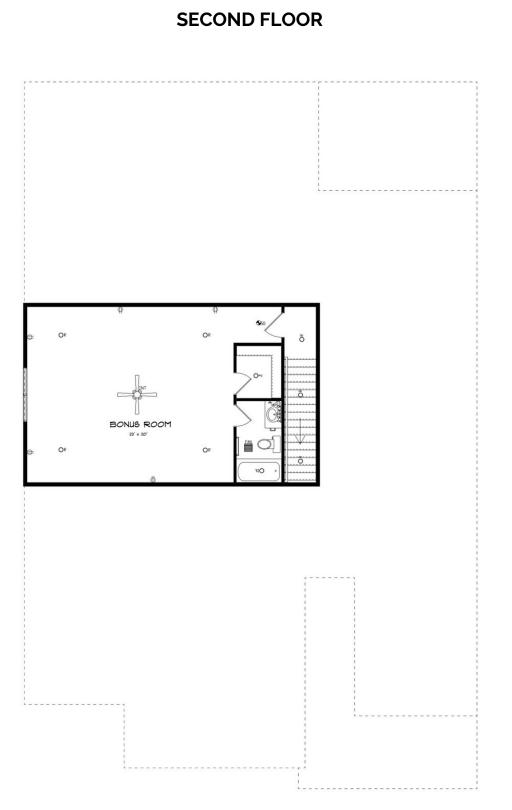

# ABOUT THIS PLAN

The "Norwick II" would light up anyone's eye as soon as they stepped into the gorgeous elongated foyer. Grandeur and spacious, alongside functional, the 3 additional bedrooms have been created with walk in closets, and bathrooms with stunning soaking bathtubs and granite vanities. Tucked in the back, the large primary bedroom is an assured peaceful retreat off the dining. The primary bath is equipped with double granite vanities, soaking tub, separate tiled shower with a glass door, and a spacious walk in closet. The rear covered patio provides ample shade and a peaceful setting. The sizable great room flows into the open kitchen complete with a spacious, granite island and large pantry. The "Norwick" floorplan accommodates for multi-generational families with the 3 distinct sleeping areas and an in-suite for parents or a grown child moving back home. The plan is rounded out exquisitely with a 3-car garage with additional storage space. The 2nd floor is home to a large bonus room featuring a full bath and walk-in-closet.