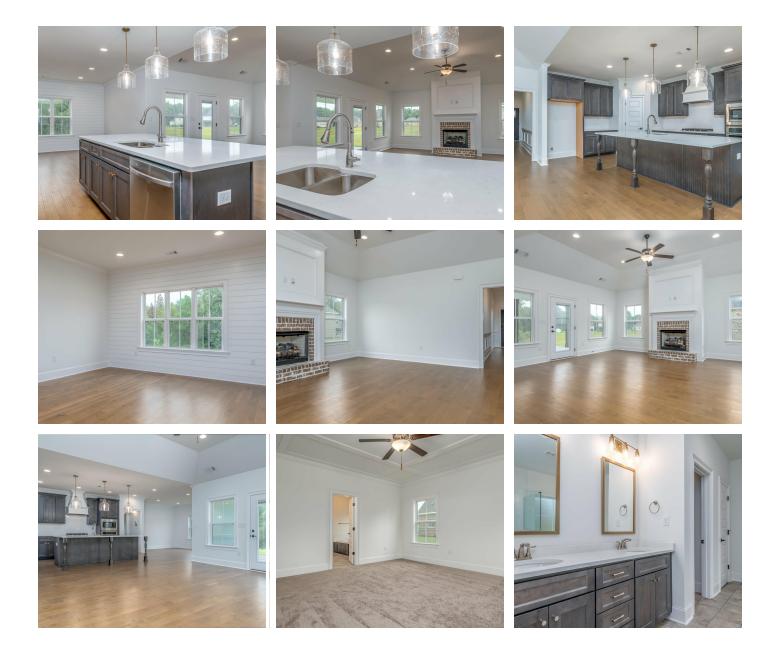

# ABOUT THIS PLAN

The "Norwick II" would light up anyone's eye as soon as they stepped into the gorgeous elongated foyer. Grandeur and spacious, alongside functional, the 3 additional bedrooms have been created with walk in closets, and bathrooms with stunning soaking bathtubs and granite vanities. Tucked in the back, the large primary bedroom is an assured peaceful retreat off the dining. The primary bath is equipped with double granite vanities, soaking tub, separate tiled shower with a glass door, and a spacious walk in closet. The rear covered patio provides ample shade and a peaceful setting. The sizable great room flows into the open kitchen complete with a spacious, granite island and large pantry. The "Norwick" floorplan accommodates for multi-generational families with the 3 distinct sleeping areas and an in-suite for parents or a grown child moving back home. The plan is rounded out exquisitely with a 3-car garage with additional storage space. The 2nd floor is home to a large bonus room featuring a full bath and walk-in-closet.

## **PLAN GALLERY**