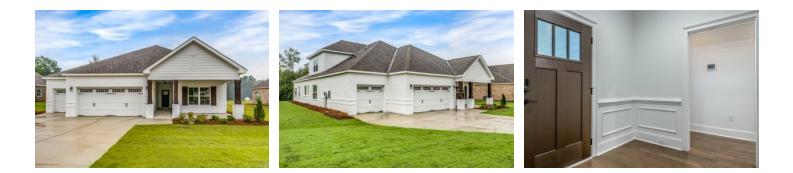

Norwick II Home Plan SQ FT: 3,311 Beds: 4 Baths: 4.0

Garage: 3



# ABOUT THIS PLAN

The "Norwick II" would light up anyone's eye as soon as they stepped into the gorgeous elongated foyer. Grandeur and spacious, alongside functional, the 3 additional bedrooms have been created with walk in closets, and bathrooms with stunning soaking bathtubs and granite vanities. Tucked in the back, the large primary bedroom is an assured peaceful retreat off the dining. The primary bath is equipped with double granite vanities, soaking tub, separate tiled shower with a glass door, and a spacious walk in closet. The rear covered patio provides ample shade and a peaceful setting. The sizable great room flows into the open kitchen complete with a spacious, granite island and large pantry. The "Norwick" floorplan accommodates for multi-generational families with the 3 di