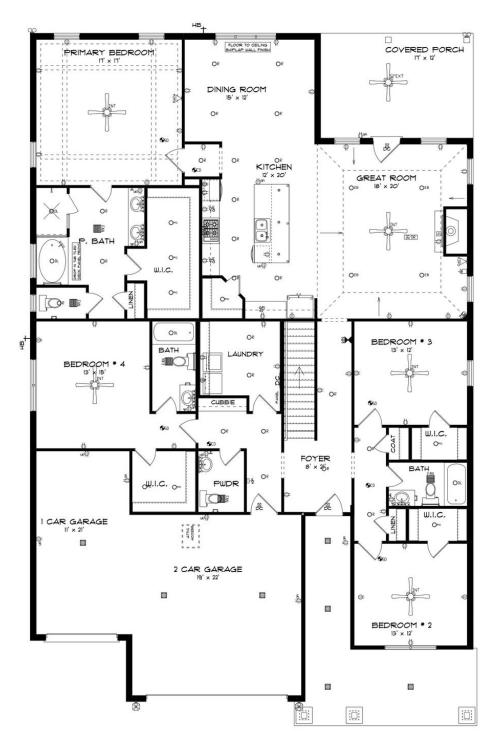

# **FIRST FLOOR**

# ABOUT THIS PLAN

The "Norwick II" would light up anyone's eye as soon as they stepped into the gorgeous elongated foyer. Grandeur and spacious, alongside functional, the 3 additional bedrooms have been created with walk in closets, and bathrooms with stunning soaking bathtubs and granite vanities. Tucked in the back, the large primary bedroom is an assured peaceful retreat off the dining. The primary bath is equipped with double granite vanities, soaking tub, separate tiled shower with a glass door, and a spacious walk in closet. The rear covered patio provides ample shade and a peaceful setting. The sizable great room flows into the open kitchen complete with a spacious, granite island and large pantry. The "Norwick" floorplan accommodates for multi-generational families with the 3 distinct sleeping areas and an in-suite for parents or a grown child moving back home. The plan is rounded out exquisitely with a 3-car garage with additional storage space. The 2nd floor is home to a large bonus room featuring a full bath and walk-in-closet.