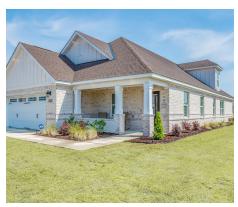

#### **ABOUT THIS PLAN**

The "Overton" is a 1 ½ story open floorplan with ample possibilities. This four bedroom, two and a half bath plan with bonus room begins with a refined foyer entry way that opens into a roomy living area with a vaulted ceiling. Next experience the open kitchen with large center island and adjoining dining room. The kitchen offers built in appliances, granite countertops and an expanded pantry. The primary quarters provide a large bedroom and walk in closet as well as a luxurious bathroom complete with a double granite vanity, garden/soaking tub, and tiled shower with glass door. The bonus room located upstairs includes a half bath and has plenty of possibilities as an entertainment area or extra bedroom. This layout truly is a must see!

# **PLAN GALLERY**