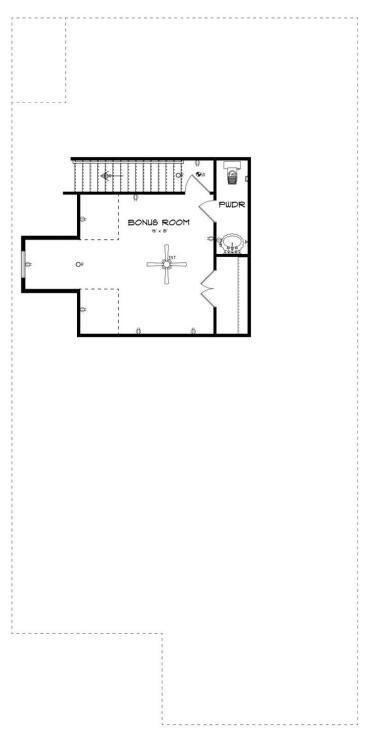

## **SECOND FLOOR**

#### **ABOUT THIS PLAN**

The "Overton" is a 1 ½ story open floorplan with ample possibilities. This four bedroom, two and a half bath plan with bonus room begins with a refined foyer entry way that opens into a roomy living area with a vaulted ceiling. Next experience the open kitchen with large center island and adjoining dining room. The kitchen offers built in appliances, granite countertops and an expanded pantry. The primary quarters provide a large bedroom and walk in closet as well as a luxurious bathroom complete with a double granite vanity, garden/soaking tub, and tiled shower with glass door. The bonus room located upstairs includes a half bath and has plenty of possibilities as an entertainment area or extra bedroom. This layout truly is a must see!