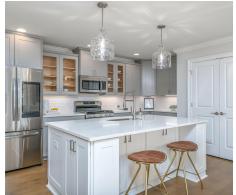

#### **ABOUT THIS PLAN**

The "Overton" is a 1 ½ story open floorplan with ample possibilities. This four bedroom, two and a half bath plan with bonus room begins with a refined foyer entry way that opens into a roomy living area with a vaulted ceiling. Next experience the open kitchen with large center island and adjoining dining room. The kitchen offers built in appliances, granite countertops and an expanded pantry. The primary quarters provide a large bedroom and walk in closet as well as a luxurious bathroom complete with a double granite vanity, garden/soaking tub, and tiled shower with glass door. The bonus room located upstairs includes a half bath and has plenty of possibilities as an entertainment area or extra bedroom. This layout truly is a must see!

# **PLAN GALLERY**