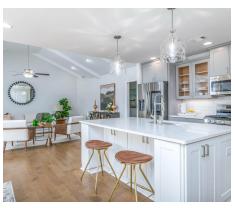

½ story open floorplan with ample possibilities. This four bedroom, two and a half bath plan with bonus room begins with a refined foyer entry way that opens into a roomy living area with a vaulted ceiling. Next experience the open kitchen with large center island and adjoining dining room. The kitchen offers built in appliances, granite countertops and an expanded pantry. The primary quarters provide a large bedroom and walk in closet as well as a luxurious bathroom complete with a double granite vanity, garden/soaking tub, and tiled shower with glass door. The bonus room located upstairs includes a half bath and has plenty of possibilities as an entertainment area or extra bedroom. This layout truly is a must see!



## **FIRST FLOOR**





## **SECOND FLOOR**





# **PLAN GALLERY**





















# **PLAN GALLERY**





















# **PLAN GALLERY**