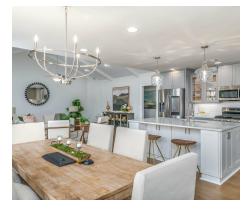

1 ½ story open floorplan with ample possibilities. This four bedroom, two and a half bath plan with bonus room begins with a refined foyer entry way that opens into a roomy living area with a vaulted ceiling. Next experience the open kitchen with large center island and adjoining dining room. The kitchen offers built in appliances, granite countertops and an expanded pantry. The primary quarters provide a large bedroom and walk in closet as well as a luxurious bathroom complete with a double granite vanity, garden/soaking tub, and tiled shower with glass door. The bonus room located upstairs includes a half bath and has plenty of possibilities as an entertainment area or extra bedroom. This layout truly is a must see!



## **FIRST FLOOR**





## **SECOND FLOOR**





# **PLAN GALLERY**





















# **PLAN GALLERY**





















# **PLAN GALLERY**