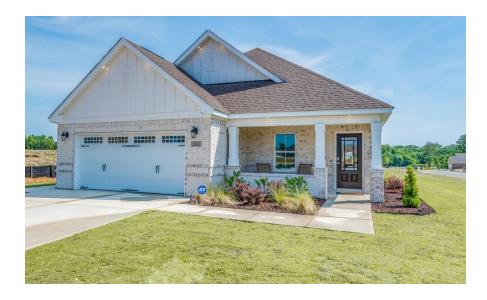

#### Overton

Home Plan

**SQ FT:** 2,682

Beds: 4

**Baths**: 2.5

Garage: 2

#### **ABOUT THIS PLAN**

The "Overton" is a 1 ½ story open floorplan with ample possibilities. This four bedroom, two and a half bath plan with bonus room begins with a refined foyer entry way that opens into a roomy living area with a vaulted ceiling. Next experience the open kitchen with large center island and adjoining dining room. The kitchen offers built in appliances, granite countertops and an expanded pantry. The primary quarters provide a large bedroom and walk in closet as well as a luxurious bathroom complete with a double granite vanity, garden/soaking tub, and tiled shower with glass door. The bonus room located upstairs includes a half bath and has plenty of possibilities as an entertainment area or extra bedroom. This layout truly is a must see!