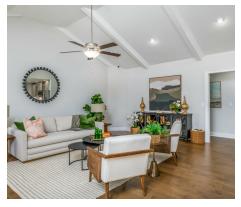

#### **ABOUT THIS PLAN**

The "Overton" is a 1 ½ story open floorplan with ample possibilities. This four bedroom, two and a half bath plan with bonus room begins with a refined foyer entry way that opens into a roomy living area with a vaulted ceiling. Next experience the open kitchen with large center island and adjoining dining room. The kitchen offers built in appliances, granite countertops and an expanded pantry. The primary quarters provide a large bedroom and walk in closet as well as a luxurious bathroom complete with a double granite vanity, garden/soaking tub, and tiled shower with glass door. The bonus room located upstairs includes a half bath and has plenty of possibilities as an entertainment area or extra bedroom. This layout truly is a must see!

# **PLAN GALLERY**