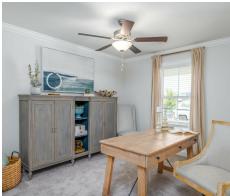

lf bath plan with bonus room begins with a refined foyer entry way that opens into a roomy living area with a vaulted ceiling. Next experience the open kitchen with large center island and adjoining dining room. The kitchen offers built in appliances, granite countertops and an expanded pantry. The primary quarters provide a large bedroom and walk in closet as well as a luxurious bathroom complete with a double granite vanity, garden/soaking tub, and tiled shower with glass door. The bonus room located upstairs includes a half bath and has plenty of possibilities as an entertainment area or extra bedroom. This layout truly is a must see!



## **FIRST FLOOR**





## **SECOND FLOOR**





# **PLAN GALLERY**





















# **PLAN GALLERY**





















# **PLAN GALLERY**