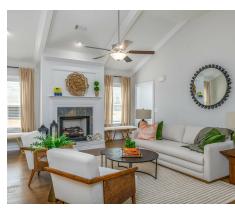

#### **ABOUT THIS PLAN**

The "Overton" is a 1 ½ story open floorplan with ample possibilities. This four bedroom, two and a half bath plan with bonus room begins with a refined foyer entry way that opens into a roomy living area with a vaulted ceiling. Next experience the open kitchen with large center island and adjoining dining room. The kitchen offers built in appliances, granite countertops and an expanded pantry. The primary quarters provide a large bedroom and walk in closet as well as a luxurious bathroom complete with a double granite vanity, garden/soaking tub, and tiled shower with glass door. The bonus room located upstairs includes a half bath and has plenty of possibilities as an entertainment area or extra bedroom. This layout truly is a must see!

# **PLAN GALLERY**