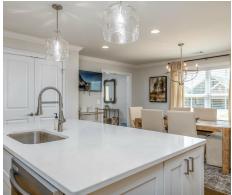

#### **ABOUT THIS PLAN**

The "Overton" is a 1 ½ story open floorplan with ample possibilities. This four bedroom, two and a half bath plan with bonus room begins with a refined foyer entry way that opens into a roomy living area with a vaulted ceiling. Next experience the open kitchen with large center island and adjoining dining room. The kitchen offers built in appliances, granite countertops and an expanded pantry. The primary quarters provide a large bedroom and walk in closet as well as a luxurious bathroom complete with a double granite vanity, garden/soaking tub, and tiled shower with glass door. The bonus room located upstairs includes a half bath and has plenty of possibilities as an entertainment area or extra bedroom. This layout truly is a must see!

# **PLAN GALLERY**