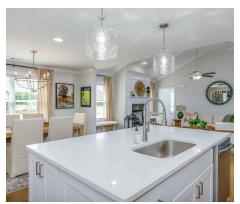

#### **ABOUT THIS PLAN**

The "Overton" is a 1 ½ story open floorplan with ample possibilities. This four bedroom, two and a half bath plan with bonus room begins with a refined foyer entry way that opens into a roomy living area with a vaulted ceiling. Next experience the open kitchen with large center island and adjoining dining room. The kitchen offers built in appliances, granite countertops and an expanded pantry. The primary quarters provide a large bedroom and walk in closet as well as a luxurious bathroom complete with a double granite vanity, garden/soaking tub, and tiled shower with glass door. The bonus room located upstairs includes a half bath and has plenty of possibilities as an entertainment area or extra bedroom. This layout truly is a must see!

# **PLAN GALLERY**