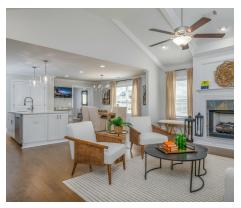

#### **ABOUT THIS PLAN**

The "Overton" is a 1 ½ story open floorplan with ample possibilities. This four bedroom, two and a half bath plan with bonus room begins with a refined foyer entry way that opens into a roomy living area with a vaulted ceiling. Next experience the open kitchen with large center island and adjoining dining room. The kitchen offers built in appliances, granite countertops and an expanded pantry. The primary quarters provide a large bedroom and walk in closet as well as a luxurious bathroom complete with a double granite vanity, garden/soaking tub, and tiled shower with glass door. The bonus room located upstairs includes a half bath and has plenty of possibilities as an entertainment area or extra bedroom. This layout truly is a must see!