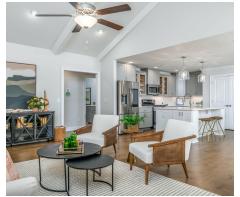

#### **ABOUT THIS PLAN**

The "Overton" is a 1 ½ story open floorplan with ample possibilities. This four bedroom, two and a half bath plan with bonus room begins with a refined foyer entry way that opens into a roomy living area with a vaulted ceiling. Next experience the open kitchen with large center island and adjoining dining room. The kitchen offers built in appliances, granite countertops and an expanded pantry. The primary quarters provide a large bedroom and walk in closet as well as a luxurious bathroom complete with a double granite vanity, garden/soaking tub, and tiled shower with glass door. The bonus room located upstairs includes a half bath and has plenty of possibilities as an entertainment area or extra bedroom. This layout truly is a must see!