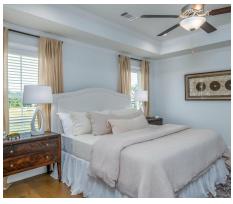

#### **ABOUT THIS PLAN**

The "Overton" is a 1 ½ story open floorplan with ample possibilities. This four bedroom, two and a half bath plan with bonus room begins with a refined foyer entry way that opens into a roomy living area with a vaulted ceiling. Next experience the open kitchen with large center island and adjoining dining room. The kitchen offers built in appliances, granite countertops and an expanded pantry. The primary quarters provide a large bedroom and walk in closet as well as a luxurious bathroom complete with a double granite vanity, garden/soaking tub, and tiled shower with glass door. The bonus room located upstairs includes a half bath and has plenty of possibilities as an entertainment area or extra bedroom. This layout truly is a must see!

# **PLAN GALLERY**