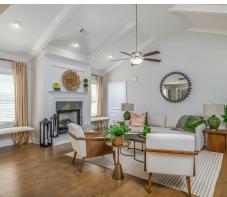

#### **ABOUT THIS PLAN**

The "Overton" is a 1 ½ story open floorplan with ample possibilities. This four bedroom, two and a half bath plan with bonus room begins with a refined foyer entry way that opens into a roomy living area with a vaulted ceiling. Next experience the open kitchen with large center island and adjoining dining room. The kitchen offers built in appliances, granite countertops and an expanded pantry. The primary quarters provide a large bedroom and walk in closet as well as a luxurious bathroom complete with a double granite vanity, garden/soaking tub, and tiled shower with glass door. The bonus room located upstairs includes a half bath and has plenty of possibilities as an entertainment area or extra bedroom. This layout truly is a must see!

# **PLAN GALLERY**