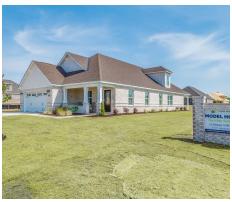

#### **ABOUT THIS PLAN**

The "Overton" is a 1 ½ story open floorplan with ample possibilities. This four bedroom, two and a half bath plan with bonus room begins with a refined foyer entry way that opens into a roomy living area with a vaulted ceiling. Next experience the open kitchen with large center island and adjoining dining room. The kitchen offers built in appliances, granite countertops and an expanded pantry. The primary quarters provide a large bedroom and walk in closet as well as a luxurious bathroom complete with a double granite vanity, garden/soaking tub, and tiled shower with glass door. The bonus room located upstairs includes a half bath and has plenty of possibilities as an entertainment area or extra bedroom. This layout truly is a must see!

# **PLAN GALLERY**