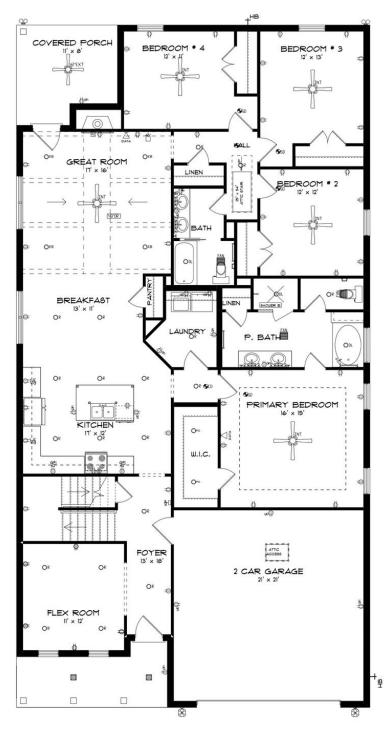

### **FIRST FLOOR**

#### **ABOUT THIS PLAN**

The Rosewood is a well-planned floor plan that is budding with four bedrooms, plus a bonus room, and three full bathrooms. The foyer opens into an expansive kitchen with a great island, granite countertops, and a pantry. The spacious kitchen flows into its own convenient breakfast area opening to a great room perfect for entertaining and comfortable living. Off the great room, bedrooms two, three, and four reside with spacious closets and a great hall connecting the bedrooms to the bath with a double vanity. Secluded at the corner of the home, the primary suite is a dream, with a huge walk in closet, spacious bedroom, and a bathroom with a soaking tub and large tiled shower. The first floor is complete with a covered porch and a two -car garage. Up the stairs, a bonus room with a walk-in closet and a full bath, is ready to serve a wide variety of purposes for your family. This plan is sure to suit the needs of your growing family.