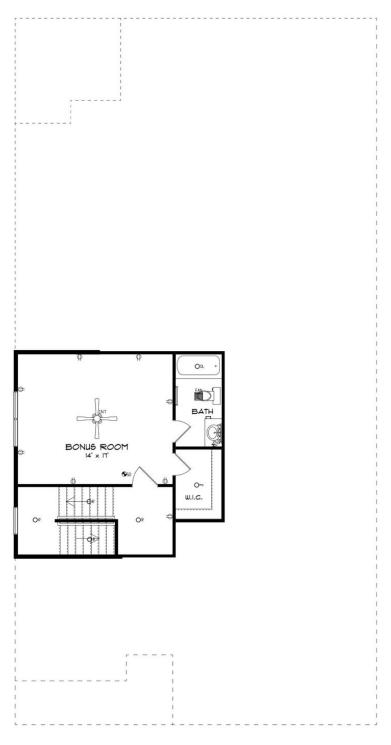

### **SECOND FLOOR**

#### **ABOUT THIS PLAN**

The Rosewood is a well-planned floor plan that is budding with four bedrooms, plus a bonus room, and three full bathrooms. The foyer opens into an expansive kitchen with a great island, granite countertops, and a pantry. The spacious kitchen flows into its own convenient breakfast area opening to a great room perfect for entertaining and comfortable living. Off the great room, bedrooms two, three, and four reside with spacious closets and a great hall connecting the bedrooms to the bath with a double vanity. Secluded at the corner of the home, the primary suite is a dream, with a huge walk in closet, spacious bedroom, and a bathroom with a soaking tub and large tiled shower. The first floor is complete with a covered porch and a two -car garage. Up the stairs, a bonus room with a walk-in closet and a full bath, is ready to serve a wide variety of purposes for your family. This plan is sure to suit the needs of your growing family.