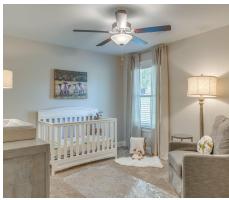

#### **ABOUT THIS PLAN**

The Rosewood is a well-planned floor plan that is budding with four bedrooms, plus a bonus room, and three full bathrooms. The foyer opens into an expansive kitchen with a great island, granite countertops, and a pantry. The spacious kitchen flows into its own convenient breakfast area opening to a great room perfect for entertaining and comfortable living. Off the great room, bedrooms two, three, and four reside with spacious closets and a great hall connecting the bedrooms to the bath with a double vanity. Secluded at the corner of the home, the primary suite is a dream, with a huge walk in closet, spacious bedroom, and a bathroom with a soaking tub and large tiled shower. The first floor is complete with a covered porch and a two -car garage. Up the stairs, a bonus room with a walk-in closet and a full bath, is ready to serve a wide variety of purposes for your family. This plan is sure to suit the needs of your growing family.