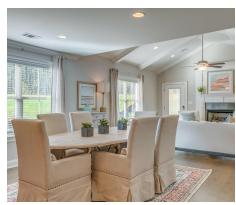

#### **ABOUT THIS PLAN**

The Rosewood is a well-planned floor plan that is budding with four bedrooms, plus a bonus room, and three full bathrooms. The foyer opens into an expansive kitchen with a great island, granite countertops, and a pantry. The spacious kitchen flows into its own convenient breakfast area opening to a great room perfect for entertaining and comfortable living. Off the great room, bedrooms two, three, and four reside with spacious closets and a great hall connecting the bedrooms to the bath with a double vanity. Secluded at the corner of the home, the primary suite is a dream, with a huge walk in closet, spacious bedroom, and a bathroom with a soaking tub and large tiled shower. The first floor is complete with a covered porch and a two -car garage. Up the stairs, a bonus room with a walk-in closet and a full bath, is ready to serve a wide variety of purposes for your family. This plan is sure to suit the needs of your growing family.