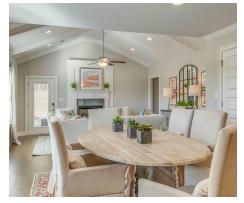

#### **ABOUT THIS PLAN**

The Rosewood is a well-planned floor plan that is budding with four bedrooms, plus a bonus room, and three full bathrooms. The foyer opens into an expansive kitchen with a great island, granite countertops, and a pantry. The spacious kitchen flows into its own convenient breakfast area opening to a great room perfect for entertaining and comfortable living. Off the great room, bedrooms two, three, and four reside with spacious closets and a great hall connecting the bedrooms to the bath with a double vanity. Secluded at the corner of the home, the primary suite is a dream, with a huge walk in closet, spacious bedroom, and a bathroom with a soaking tub and large tiled shower. The first floor is complete with a covered porch and a two -car garage. Up the stairs, a bonus room with a walk-in closet and a full bath, is ready to serve a wide variety of purposes for your family. This plan is sure to suit the needs of your growing family.