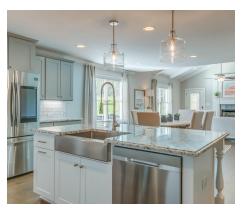

#### **ABOUT THIS PLAN**

The Rosewood is a well-planned floor plan that is budding with four bedrooms, plus a bonus room, and three full bathrooms. The foyer opens into an expansive kitchen with a great island, granite countertops, and a pantry. The spacious kitchen flows into its own convenient breakfast area opening to a great room perfect for entertaining and comfortable living. Off the great room, bedrooms two, three, and four reside with spacious closets and a great hall connecting the bedrooms to the bath with a double vanity. Secluded at the corner of the home, the primary suite is a dream, with a huge walk in closet, spacious bedroom, and a bathroom with a soaking tub and large tiled shower. The first floor is complete with a covered porch and a two -car garage. Up the stairs, a bonus room with a walk-in closet and a full bath, is ready to serve a wide variety of purposes for your family. This plan is sure to suit the needs of your growing family.