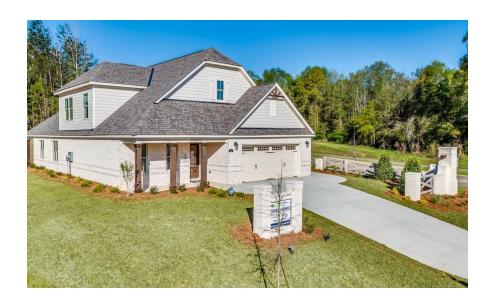

#### Rosewood

**Home Plan** 

**SQ FT**: 2,751

Beds: 4

**Baths:** 3.0

Garage: 2

#### **ABOUT THIS PLAN**

The Rosewood is a well-planned floor plan that is budding with four bedrooms, plus a bonus room, and three full bathrooms. The foyer opens into an expansive kitchen with a great island, granite countertops, and a pantry. The spacious kitchen flows into its own convenient breakfast area opening to a great room perfect for entertaining and comfortable living. Off the great room, bedrooms two, three, and four reside with spacious closets and a great hall connecting the bedrooms to the bath with a double vanity. Secluded at the corner of the home, the primary suite is a dream, with a huge walk in closet, spacious bedroom, and a bathroom with a soaking tub and large tiled shower. The first floor is complete with a covered porch and a two -car garage. Up the stairs, a bonus room with a walk-in closet and a full bath, is ready to serve a wide variety of purposes for your family. This plan is sure to suit the needs of your growing family.