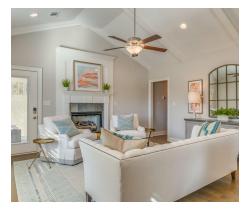

#### **ABOUT THIS PLAN**

The Rosewood is a well-planned floor plan that is budding with four bedrooms, plus a bonus room, and three full bathrooms. The foyer opens into an expansive kitchen with a great island, granite countertops, and a pantry. The spacious kitchen flows into its own convenient breakfast area opening to a great room perfect for entertaining and comfortable living. Off the great room, bedrooms two, three, and four reside with spacious closets and a great hall connecting the bedrooms to the bath with a double vanity. Secluded at the corner of the home, the primary suite is a dream, with a huge walk in closet, spacious bedroom, and a bathroom with a soaking tub and large tiled shower. The first floor is complete with a covered porch and a two -car garage. Up the stairs, a bonus room with a walk-in closet and a full bath, is ready to serve a wide variety of purposes for your family. This plan is sure to suit the needs of your growing family.