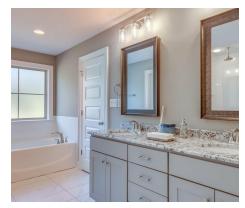

#### **ABOUT THIS PLAN**

The Rosewood is a well-planned floor plan that is budding with four bedrooms, plus a bonus room, and three full bathrooms. The foyer opens into an expansive kitchen with a great island, granite countertops, and a pantry. The spacious kitchen flows into its own convenient breakfast area opening to a great room perfect for entertaining and comfortable living. Off the great room, bedrooms two, three, and four reside with spacious closets and a great hall connecting the bedrooms to the bath with a double vanity. Secluded at the corner of the home, the primary suite is a dream, with a huge walk in closet, spacious bedroom, and a bathroom with a soaking tub and large tiled shower. The first floor is complete with a covered porch and a two -car garage. Up the stairs, a bonus room with a walk-in closet and a full bath, is ready to serve a wide variety of purposes for your family. This plan is sure to suit the needs of your growing family.