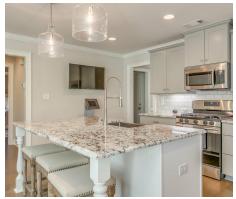

#### **ABOUT THIS PLAN**

The Rosewood is a well-planned floor plan that is budding with four bedrooms, plus a bonus room, and three full bathrooms. The foyer opens into an expansive kitchen with a great island, granite countertops, and a pantry. The spacious kitchen flows into its own convenient breakfast area opening to a great room perfect for entertaining and comfortable living. Off the great room, bedrooms two, three, and four reside with spacious closets and a great hall connecting the bedrooms to the bath with a double vanity. Secluded at the corner of the home, the primary suite is a dream, with a huge walk in closet, spacious bedroom, and a bathroom with a soaking tub and large tiled shower. The first floor is complete with a covered porch and a two -car garage. Up the stairs, a bonus room with a walk-in closet and a full bath, is ready to serve a wide variety of purposes for your family. This plan is sure to suit the needs of your growing family.