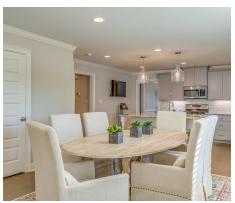

#### **ABOUT THIS PLAN**

The Rosewood is a well-planned floor plan that is budding with four bedrooms, plus a bonus room, and three full bathrooms. The foyer opens into an expansive kitchen with a great island, granite countertops, and a pantry. The spacious kitchen flows into its own convenient breakfast area opening to a great room perfect for entertaining and comfortable living. Off the great room, bedrooms two, three, and four reside with spacious closets and a great hall connecting the bedrooms to the bath with a double vanity. Secluded at the corner of the home, the primary suite is a dream, with a huge walk in closet, spacious bedroom, and a bathroom with a soaking tub and large tiled shower. The first floor is complete with a covered porch and a two -car garage. Up the stairs, a bonus room with a walk-in closet and a full bath, is ready to serve a wide variety of purposes for your family. This plan is sure to suit the needs of your growing family.