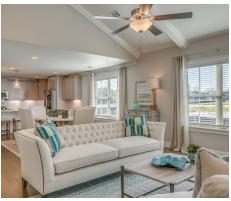

venient breakfast area opening to a great room perfect for entertaining and comfortable living. Off the great room, bedrooms two, three, and four reside with spacious closets and a great hall connecting the bedrooms to the bath with a double vanity. Secluded at the corner of the home, the primary suite is a dream, with a huge walk in closet, spacious bedroom, and a bathroom with a soaking tub and large tiled shower. The first floor is complete with a covered porch and a two -car garage. Up the stairs, a bonus room with a walk-in closet and a full bath, is ready to serve a wide variety of purposes for your family. This plan is sure to suit the needs of your growing family.



### **FIRST FLOOR**





### **SECOND FLOOR**





## **PLAN GALLERY**





















# **PLAN GALLERY**





















## **PLAN GALLERY**