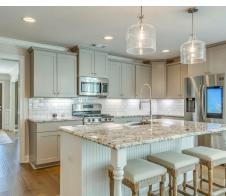

#### **ABOUT THIS PLAN**

The Rosewood is a well-planned floor plan that is budding with four bedrooms, plus a bonus room, and three full bathrooms. The foyer opens into an expansive kitchen with a great island, granite countertops, and a pantry. The spacious kitchen flows into its own convenient breakfast area opening to a great room perfect for entertaining and comfortable living. Off the great room, bedrooms two, three, and four reside with spacious closets and a great hall connecting the bedrooms to the bath with a double vanity. Secluded at the corner of the home, the primary suite is a dream, with a huge walk in closet, spacious bedroom, and a bathroom with a soaking tub and large tiled shower. The first floor is complete with a covered porch and a two -car garage. Up the stairs, a bonus room with a walk-in closet and a full bath, is ready to serve a wide variety of purposes for your family. This plan is sure to suit the needs of your growing family.