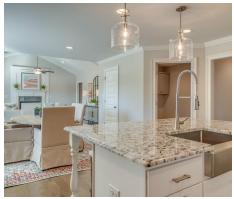

#### **ABOUT THIS PLAN**

The Rosewood is a well-planned floor plan that is budding with four bedrooms, plus a bonus room, and three full bathrooms. The foyer opens into an expansive kitchen with a great island, granite countertops, and a pantry. The spacious kitchen flows into its own convenient breakfast area opening to a great room perfect for entertaining and comfortable living. Off the great room, bedrooms two, three, and four reside with spacious closets and a great hall connecting the bedrooms to the bath with a double vanity. Secluded at the corner of the home, the primary suite is a dream, with a huge walk in closet, spacious bedroom, and a bathroom with a soaking tub and large tiled shower. The first floor is complete with a covered porch and a two -car garage. Up the stairs, a bonus room with a walk-in closet and a full bath, is ready to serve a wide variety of purposes for your family. This plan is sure to suit the needs of your growing family.