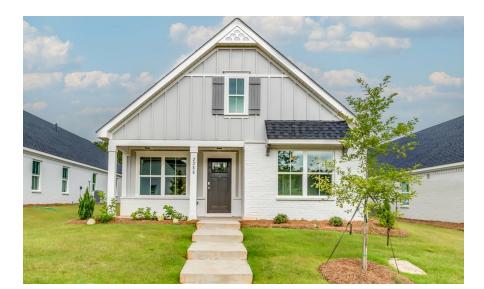

#### Contact Our Sales Team Online Sales Consultant 334-645-9700 | hello@stonemartinbuilders.com

Seneca Home Plan SQ FT: 1,611 Beds: 3 Baths: 2.0 Garage: 2

# ABOUT THIS PLAN

Covered front porch welcomes the owner home in the "Seneca" plan conceived with the feeling of openness, yet definition of space. Volume ceiling emits an impressive view that carries through to the dining area. Opportunities abound in the desirable kitchen that is a relief to the cook in the household with it's magnificent granite peninsula bar, durable tile flooring and backsplash, and impeccable cabinet schematic. Primary suite is purposely situated at the rear of the house for a more pleasing layout for privacy and seclusion. No skimping on upgrading in this plan with gleaming hardwood flooring in the great room, dining area, and hallway, as well as extensive trim package with incredible craftsmanship. Unwind after a long day on the private covered rear porch and daydream about the upgraded style of living in this meticulous plan.