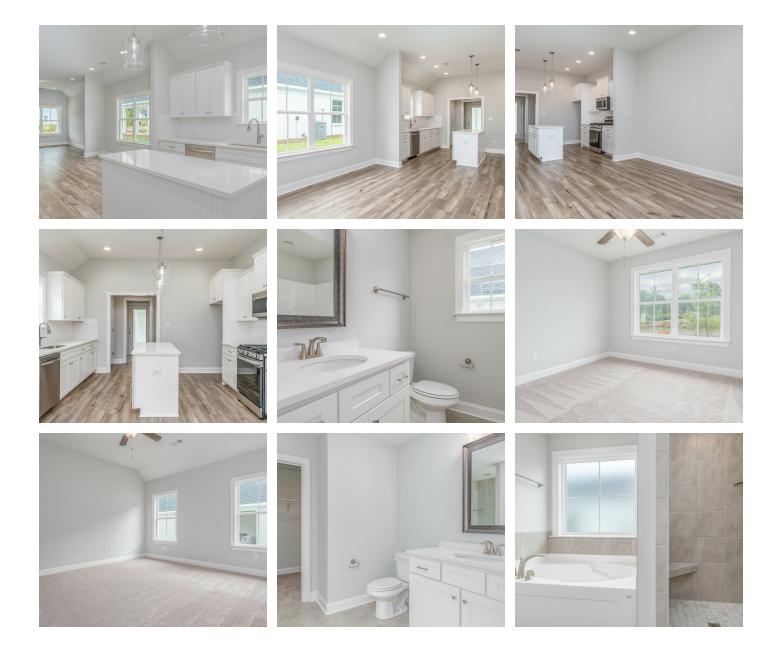

ief to the cook in the household with it's magnificent granite peninsula bar, durable tile flooring and backsplash, and impeccable cabinet schematic. Primary suite is purposely situated at the rear of the house for a more pleasing layout for privacy and seclusion. No skimping on upgrading in this plan with gleaming hardwood flooring in the great room, dining area, and hallway, as well as extensive trim package with incredible craftsmanship. Unwind after a long day on the private covered rear porch and daydream about the upgraded style of living in this meticulous plan.



#### Contact Our Sales Team Online Sales Consultant 334-645-9700 | hello@stonemartinbuilders.com





#### Contact Our Sales Team Online Sales Consultant 334-645-9700 | hello@stonemartinbuilders.com

## **PLAN GALLERY**





### **PLAN GALLERY**