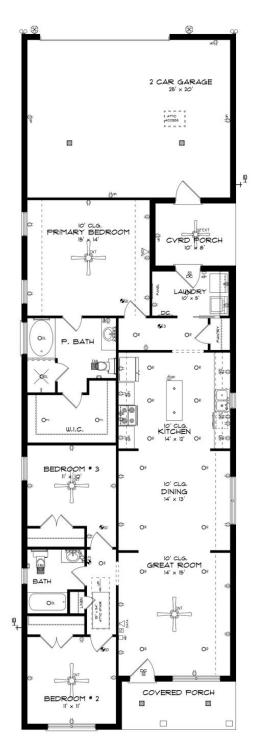

its an impressive view that carries through to the dining area. Opportunities abound in the desirable kitchen that is a relief to the cook in the household with it's magnificent granite peninsula bar, durable tile flooring and backsplash, and impeccable cabinet schematic. Primary suite is purposely situated at the rear of the house for a more pleasing layout for privacy and seclusion. No skimping on upgrading in this plan with gleaming hardwood flooring in the great room, dining area, and hallway, as well as extensive trim package with incredible craftsmanship. Unwind after a long day on the private covered rear porch and daydream about the upgraded style of living in this meticulous plan.



#### Contact Our Sales Team Online Sales Consultant 334-645-9700 | hello@stonemartinbuilders.com





#### Contact Our Sales Team Online Sales Consultant 334-645-9700 | hello@stonemartinbuilders.com

## **PLAN GALLERY**





### **PLAN GALLERY**