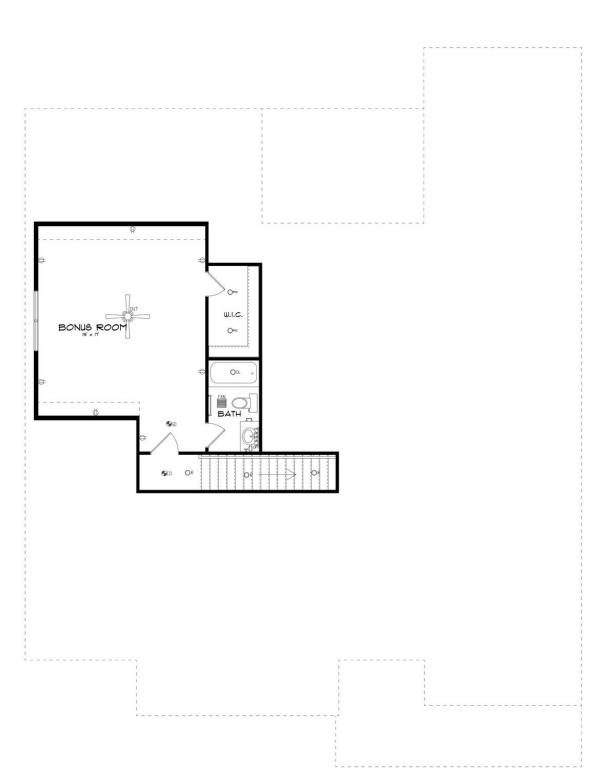

## ABOUT THIS PLAN

"Shackleford II" is fabulously designed with 4 bedrooms and 4.5 baths created for comfortable, spacious living. The focus of the design is the great room with vaulted ceilings and a fireplace, the central hub of the home. Tucked in the back, the large primary bedroom is an assured peaceful retreat. Three additional bedrooms complete this floor plan, all with copious closet space with two full bathrooms. The rear covered patio provides ample shade and a peaceful setting. The heart of the kitchen, the granite island, provides a fantastic space for entertainment and cookery. The kitchen opens to the dining, creating a flawless space for hosting. This well laid floor plan can accommodate the space needed for a multi-generational housing because of the in-suite sleeping area for parents or children moving back home. The plan is rounded out with ample storage and a 3-car garage. The 2nd floor is home to a large bonus room featuring a full bath and walk-in-closet.

**SECOND FLOOR** 