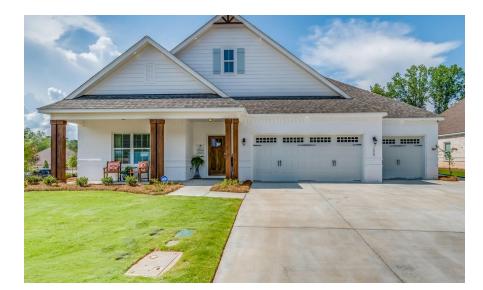

# Shackleford II

Home Plan

**SQ FT:** 2,909 **Beds:** 4 **Baths:** 4.5 **Garage:** 3

## ABOUT THIS PLAN

"Shackleford II" is fabulously designed with 4 bedrooms and 4.5 baths created for comfortable, spacious living. The focus of the design is the great room with vaulted ceilings and a fireplace, the central hub of the home. Tucked in the back, the large primary bedroom is an assured peaceful retreat. Three additional bedrooms complete this floor plan, all with copious closet space with two full bathrooms. The rear covered patio provides ample shade and a peaceful setting. The heart of the kitchen, the granite island, provides a fantastic space for entertainment and cookery. The kitchen opens to the dining, creating a flawless space for hosting. This well laid floor plan can accommodate the space needed for a multi-generational housing because of the in-suite sleeping area for parents or children moving back home. The plan is rounded out with ample storage and a 3-car garage. The 2nd floor is home to a large bonus room featuring a full bath and walk-in-closet.