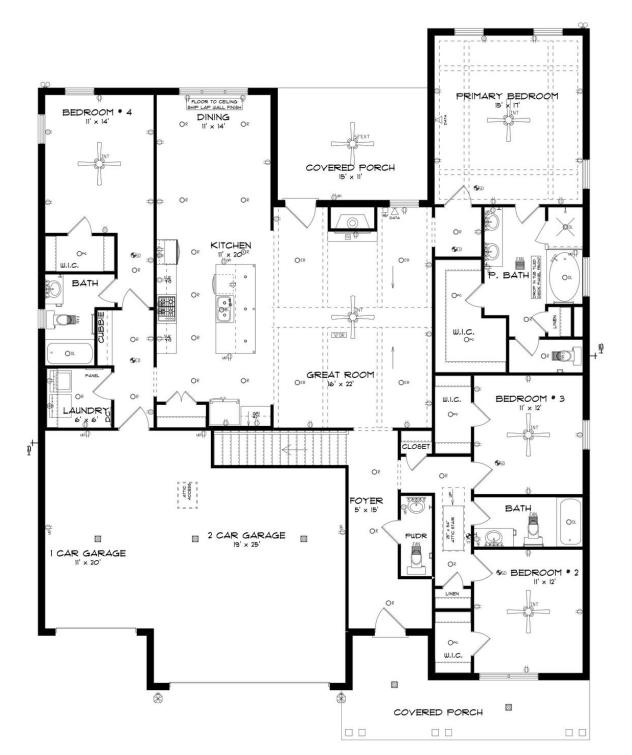

## ABOUT THIS PLAN

"Shackleford II" is fabulously designed with 4 bedrooms and 4.5 baths created for comfortable, spacious living. The focus of the design is the great room with vaulted ceilings and a fireplace, the central hub of the home. Tucked in the back, the large primary bedroom is an assured peaceful retreat. Three additional bedrooms complete this floor plan, all with copious closet space with two full bathrooms. The rear covered patio provides ample shade and a peaceful setting. The heart of the kitchen, the granite island, provides a fantastic space for entertainment and cookery. The kitchen opens to the dining, creating a flawless space for hosting. This well laid floor plan can accommodate the space needed for a multi-generational housing because of the in-suite sleeping area for parents or children moving back home. The plan is rounded out with ample storage and a 3-car garage. The 2nd floor is home to a large bonus room featuring a full bath and walk-in-closet.