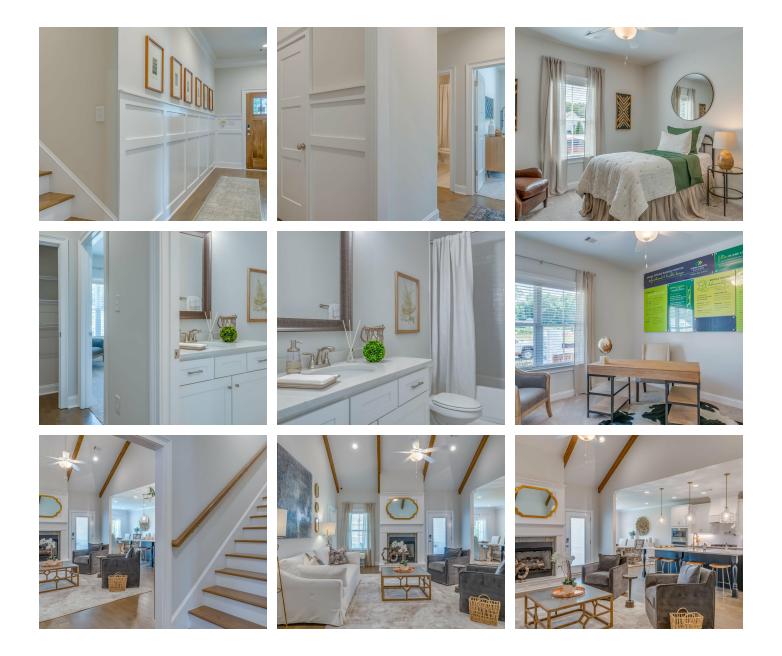

## ABOUT THIS PLAN

"Shackleford II" is fabulously designed with 4 bedrooms and 4.5 baths created for comfortable, spacious living. The focus of the design is the great room with vaulted ceilings and a fireplace, the central hub of the home. Tucked in the back, the large primary bedroom is an assured peaceful retreat. Three additional bedrooms complete this floor plan, all with copious closet space with two full bathrooms. The rear covered patio provides ample shade and a peaceful setting. The heart of the kitchen, the granite island, provides a fantastic space for entertainment and cookery. The kitchen opens to the dining, creating a flawless space for hosting. This well laid floor plan can accommodate the space needed for a multi-generational housing because of the in-suite sleeping area for parents or children moving back home. The plan is rounded out with ample storage and a 3-car garage. The 2nd floor is home to a large bonus room featuring a full bath and walk-in-closet.

## **PLAN GALLERY**