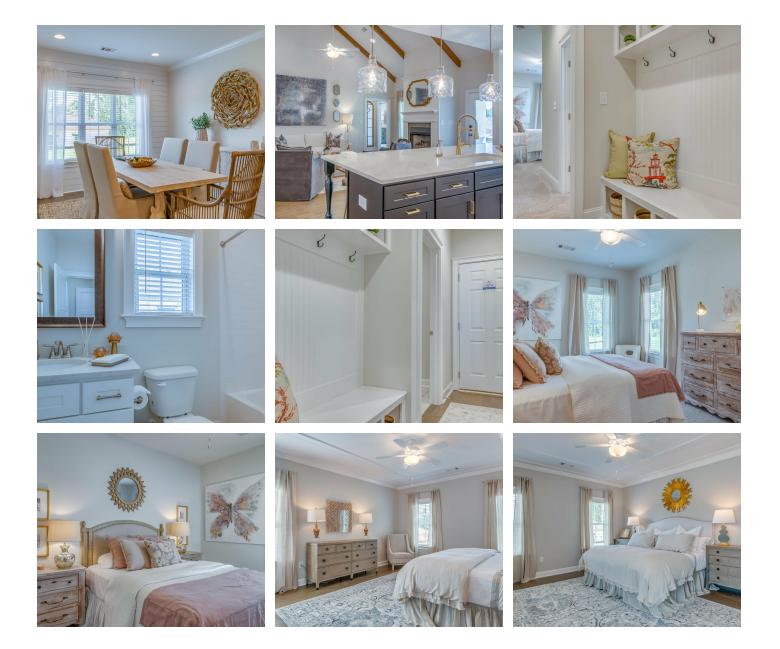

## ABOUT THIS PLAN

"Shackleford II" is fabulously designed with 4 bedrooms and 4.5 baths created for comfortable, spacious living. The focus of the design is the great room with vaulted ceilings and a fireplace, the central hub of the home. Tucked in the back, the large primary bedroom is an assured peaceful retreat. Three additional bedrooms complete this floor plan, all with copious closet space with two full bathrooms. The rear covered patio provides ample shade and a peaceful setting. The heart of the kitchen, the granite island, provides a fantastic space for entertainment and cookery. The kitchen opens to the dining, creating a flawless space for hosting. This well laid floor plan can accommodate the space needed for a multi-generational housing because of the in-suite sleeping area for parents or children moving back home. The plan is rounded out with ample storage and a 3-car garage. The 2nd floor is home to a large bonus room featuring a full bath and walk-in-closet.

## **PLAN GALLERY**