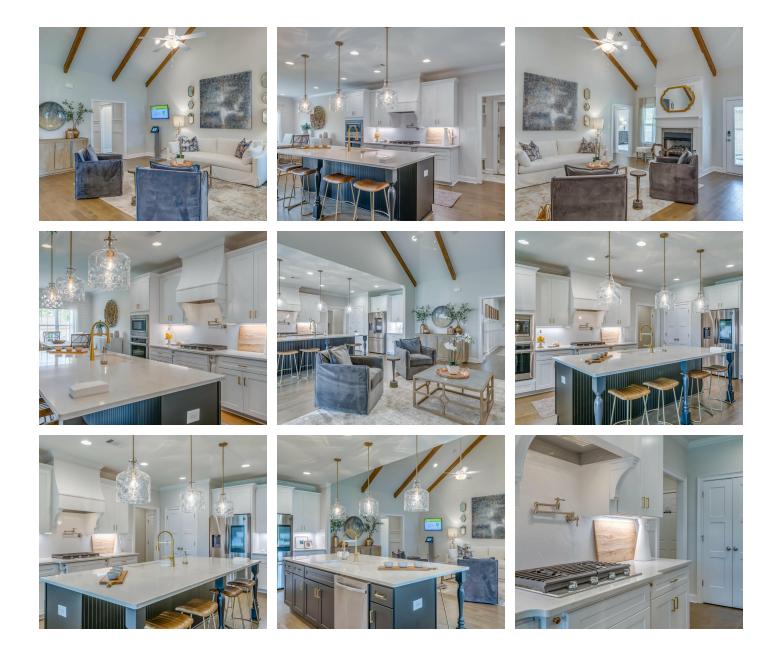

## ABOUT THIS PLAN

"Shackleford II" is fabulously designed with 4 bedrooms and 4.5 baths created for comfortable, spacious living. The focus of the design is the great room with vaulted ceilings and a fireplace, the central hub of the home. Tucked in the back, the large primary bedroom is an assured peaceful retreat. Three additional bedrooms complete this floor plan, all with copious closet space with two full bathrooms. The rear covered patio provides ample shade and a peaceful setting. The heart of the kitchen, the granite island, provides a fantastic space for entertainment and cookery. The kitchen opens to the dining, creating a flawless space for hosting. This well laid floor plan can accommodate the space needed for a multi-generational housing because of the in-suite sleeping area for parents or children moving back home. The plan is rounded out with ample storage and a 3-car garage. The 2nd floor is home to a large bonus room featuring a full bath and walk-in-closet.

## **PLAN GALLERY**