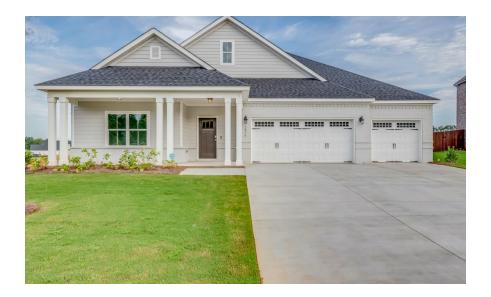

## Shackleford

**Home Plan** 

**SQ FT:** 2,402

Beds: 4

**Baths:** 3.5

Garage: 3

## **ABOUT THIS PLAN**

"Shackleford" is fabulously designed with 4 bedrooms and 3.5 baths created for comfortable, spacious living. The focus of the design is the great room with vaulted ceilings and a fireplace, the central hub of the home. Tucked in the back, the large primary bedroom is an assured peaceful retreat. Three additional bedrooms complete this floor plan, all with copious closet space with two full bathrooms. The rear covered patio provides ample shade and a peaceful setting. The heart of the kitchen, the granite island, provides a fantastic space for entertainment and cookery. The kitchen opens to the dining, creating a flawless space for hosting. This well laid floor plan can accommodate the space needed for a multi-generational housing because of the in-suite sleeping area for parents or children moving back home. The plan is rounded out with ample storage and a 3-car garage.