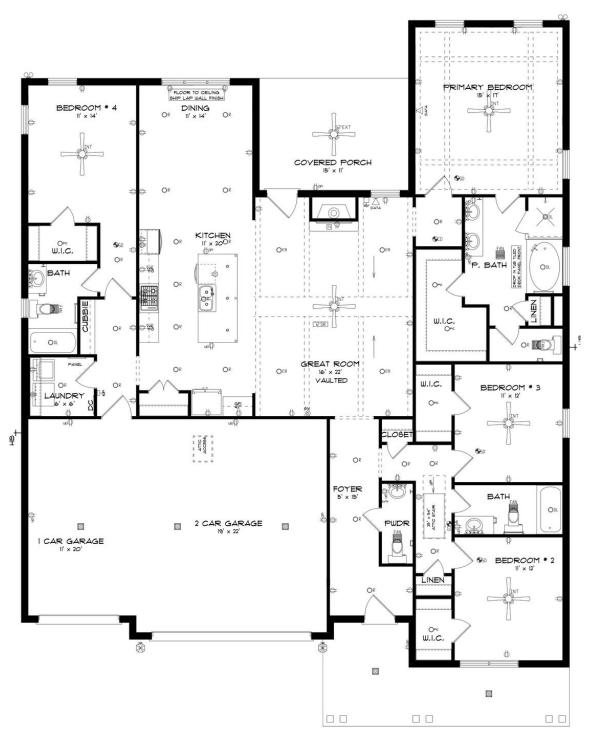

## Shackleford

**Home Plan** 

**SQ FT:** 2,402

Beds: 4

**Baths:** 3.5

Garage: 3

## **ABOUT THIS PLAN**

"Shackleford" is fabulously designed with 4 bedrooms and 3.5 baths created for comfortable, spacious living. The focus of the design is the great room with vaulted ceilings and a fireplace, the central hub of the home. Tucked in the back, the large primary bedroom is an assured peaceful retreat. Three additional bedrooms complete this floor plan, all with copious closet space with two full bathrooms. The rear covered patio provides ample shade and a peaceful setting. The heart of the kitchen, the granite island, provides a fantastic space for entertainment and cookery. The kitchen opens to the dining, creating a flawless space for hosting. This well laid floor plan can accommodate the space needed for a multi-generational housing because of the in-suite sleeping area for parents or children moving back home. The plan is rounded out with ample storage and a 3-car garage.