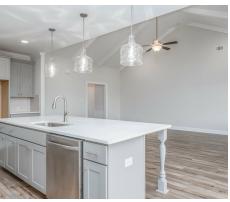

## **ABOUT THIS PLAN**

"Shackleford" is fabulously designed with 4 bedrooms and 3.5 baths created for comfortable, spacious living. The focus of the design is the great room with vaulted ceilings and a fireplace, the central hub of the home. Tucked in the back, the large primary bedroom is an assured peaceful retreat. Three additional bedrooms complete this floor plan, all with copious closet space with two full bathrooms. The rear covered patio provides ample shade and a peaceful setting. The heart of the kitchen, the granite island, provides a fantastic space for entertainment and cookery. The kitchen opens to the dining, creating a flawless space for hosting. This well laid floor plan can accommodate the space needed for a multi-generational housing because of the in-suite sleeping area for parents or children moving back home. The plan is rounded out with ample storage and a 3-car garage.

## **PLAN GALLERY**