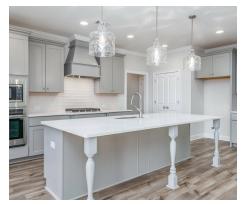

## **ABOUT THIS PLAN**

"Shackleford" is fabulously designed with 4 bedrooms and 3.5 baths created for comfortable, spacious living. The focus of the design is the great room with vaulted ceilings and a fireplace, the central hub of the home. Tucked in the back, the large primary bedroom is an assured peaceful retreat. Three additional bedrooms complete this floor plan, all with copious closet space with two full bathrooms. The rear covered patio provides ample shade and a peaceful setting. The heart of the kitchen, the granite island, provides a fantastic space for entertainment and cookery. The kitchen opens to the dining, creating a flawless space for hosting. This well laid floor plan can accommodate the space needed for a multi-generational housing because of the in-suite sleeping area for parents or children moving back home. The plan is rounded out with ample storage and a 3-car garage.

## **PLAN GALLERY**