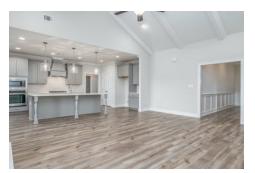

## **ABOUT THIS PLAN**

"Shackleford" is fabulously designed with 4 bedrooms and 3.5 baths created for comfortable, spacious living. The focus of the design is the great room with vaulted ceilings and a fireplace, the central hub of the home. Tucked in the back, the large primary bedroom is an assured peaceful retreat. Three additional bedrooms complete this floor plan, all with copious closet space with two full bathrooms. The rear covered patio provides ample shade and a peaceful setting. The heart of the kitchen, the granite island, provides a fantastic space for entertainment and cookery. The kitchen opens to the dining, creating a flawless space for hosting. This well laid floor plan can accommodate the space needed for a multi-generational housing because of the in-suite sleeping area for parents or children moving back home. The plan is rounded out with ample storage and a 3-car garage.