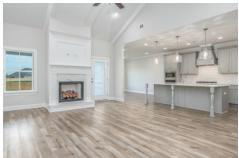

## **ABOUT THIS PLAN**

"Shackleford" is fabulously designed with 4 bedrooms and 3.5 baths created for comfortable, spacious living. The focus of the design is the great room with vaulted ceilings and a fireplace, the central hub of the home. Tucked in the back, the large primary bedroom is an assured peaceful retreat. Three additional bedrooms complete this floor plan, all with copious closet space with two full bathrooms. The rear covered patio provides ample shade and a peaceful setting. The heart of the kitchen, the granite island, provides a fantastic space for entertainment and cookery. The kitchen opens to the dining, creating a flawless space for hosting. This well laid floor plan can accommodate the space needed for a multi-generational housing because of the in-suite sleeping area for parents or children moving back home. The plan is rounded out with ample storage and a 3-car garage.