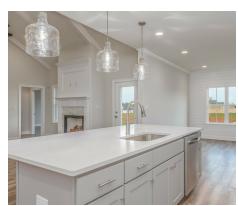

## **ABOUT THIS PLAN**

"Shackleford" is fabulously designed with 4 bedrooms and 3.5 baths created for comfortable, spacious living. The focus of the design is the great room with vaulted ceilings and a fireplace, the central hub of the home. Tucked in the back, the large primary bedroom is an assured peaceful retreat. Three additional bedrooms complete this floor plan, all with copious closet space with two full bathrooms. The rear covered patio provides ample shade and a peaceful setting. The heart of the kitchen, the granite island, provides a fantastic space for entertainment and cookery. The kitchen opens to the dining, creating a flawless space for hosting. This well laid floor plan can accommodate the space needed for a multi-generational housing because of the in-suite sleeping area for parents or children moving back home. The plan is rounded out with ample storage and a 3-car garage.

## **PLAN GALLERY**