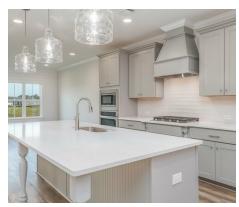

## **ABOUT THIS PLAN**

"Shackleford" is fabulously designed with 4 bedrooms and 3.5 baths created for comfortable, spacious living. The focus of the design is the great room with vaulted ceilings and a fireplace, the central hub of the home. Tucked in the back, the large primary bedroom is an assured peaceful retreat. Three additional bedrooms complete this floor plan, all with copious closet space with two full bathrooms. The rear covered patio provides ample shade and a peaceful setting. The heart of the kitchen, the granite island, provides a fantastic space for entertainment and cookery. The kitchen opens to the dining, creating a flawless space for hosting. This well laid floor plan can accommodate the space needed for a multi-generational housing because of the in-suite sleeping area for parents or children moving back home. The plan is rounded out with ample storage and a 3-car garage.

## **PLAN GALLERY**