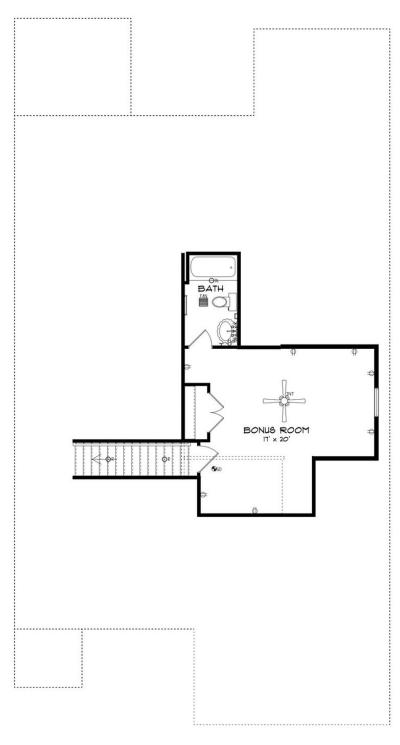

## **SECOND FLOOR**

#### **ABOUT THIS PLAN**

Designed to fit any lifestyle, the "Sherfield" floor plan features distinct spaces while maintaining an open flow. Open and appealing, the foyer gives a sense of grandeur for establishing a classic look to this home. The fabulous primary bedroom is unusually spacious for a home of this size and will accommodate heavy furniture along with plenty of storage in the walk in closet. A dynamic great room with vaulted beamed ceiling combines style and functionality with its attention to use of living space. Entertain or simply prepare daily evening meals in this cook's kitchen with an abundance of granite counter space. No need to worry about the automobile storage, as this plan comes equipped with a two car garage. Finally two large bedrooms and an upstairs bonus room with a full bathroom attached complete this plan that provides the space and storage for growing families or simply entertaining guests.