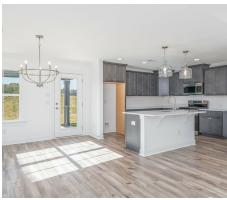

hing a classic look to this home. The fabulous primary bedroom is unusually spacious for a home of this size and will accommodate heavy furniture along with plenty of storage in the walk in closet. A dynamic great room with vaulted beamed ceiling combines style and functionality with its attention to use of living space. Entertain or simply prepare daily evening meals in this cook's kitchen with an abundance of granite counter space. No need to worry about the automobile storage, as this plan comes equipped with a two car garage. Finally two large bedrooms and an upstairs bonus room with a full bathroom attached complete this plan that provides the space and storage for growing families or simply entertaining guests.



# **FIRST FLOOR**





## **SECOND FLOOR**





# **PLAN GALLERY**





















### **PLAN GALLERY**