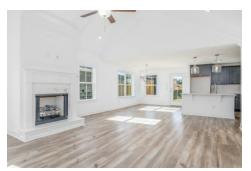

#### **ABOUT THIS PLAN**

Designed to fit any lifestyle, the "Sherfield" floor plan features distinct spaces while maintaining an open flow. Open and appealing, the foyer gives a sense of grandeur for establishing a classic look to this home. The fabulous primary bedroom is unusually spacious for a home of this size and will accommodate heavy furniture along with plenty of storage in the walk in closet. A dynamic great room with vaulted beamed ceiling combines style and functionality with its attention to use of living space. Entertain or simply prepare daily evening meals in this cook's kitchen with an abundance of granite counter space. No need to worry about the automobile storage, as this plan comes equipped with a two car garage. Finally two large bedrooms and an upstairs bonus room with a full bathroom attached complete this plan that provides the space and storage for growing families or simply entertaining guests.

# **PLAN GALLERY**

### **PLAN GALLERY**