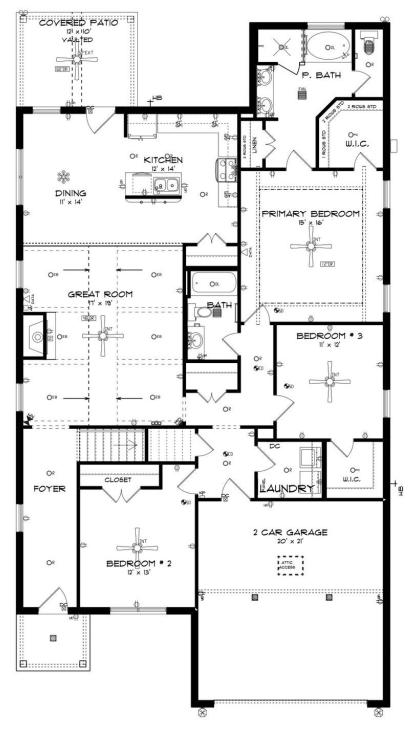

# **FIRST FLOOR**

#### **ABOUT THIS PLAN**

Designed to fit any lifestyle, the "Sherfield" floor plan features distinct spaces while maintaining an open flow. Open and appealing, the foyer gives a sense of grandeur for establishing a classic look to this home. The fabulous primary bedroom is unusually spacious for a home of this size and will accommodate heavy furniture along with plenty of storage in the walk in closet. A dynamic great room with vaulted beamed ceiling combines style and functionality with its attention to use of living space. Entertain or simply prepare daily evening meals in this cook's kitchen with an abundance of granite counter space. No need to worry about the automobile storage, as this plan comes equipped with a two car garage. Finally two large bedrooms and an upstairs bonus room with a full bathroom attached complete this plan that provides the space and storage for growing families or simply entertaining guests.