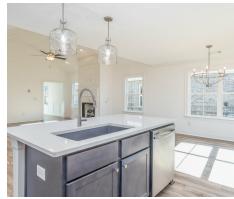

#### **ABOUT THIS PLAN**

Designed to fit any lifestyle, the "Sherfield" floor plan features distinct spaces while maintaining an open flow. Open and appealing, the foyer gives a sense of grandeur for establishing a classic look to this home. The fabulous primary bedroom is unusually spacious for a home of this size and will accommodate heavy furniture along with plenty of storage in the walk in closet. A dynamic great room with vaulted beamed ceiling combines style and functionality with its attention to use of living space. Entertain or simply prepare daily evening meals in this cook's kitchen with an abundance of granite counter space. No need to worry about the automobile storage, as this plan comes equipped with a two car garage. Finally two large bedrooms and an upstairs bonus room with a full bathroom attached complete this plan that provides the space and storage for growing families or simply entertaining guests.