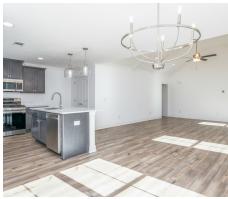

#### **ABOUT THIS PLAN**

Designed to fit any lifestyle, the "Sherfield" floor plan features distinct spaces while maintaining an open flow. Open and appealing, the foyer gives a sense of grandeur for establishing a classic look to this home. The fabulous primary bedroom is unusually spacious for a home of this size and will accommodate heavy furniture along with plenty of storage in the walk in closet. A dynamic great room with vaulted beamed ceiling combines style and functionality with its attention to use of living space. Entertain or simply prepare daily evening meals in this cook's kitchen with an abundance of granite counter space. No need to worry about the automobile storage, as this plan comes equipped with a two car garage. Finally two large bedrooms and an upstairs bonus room with a full bathroom attached complete this plan that provides the space and storage for growing families or simply entertaining guests.