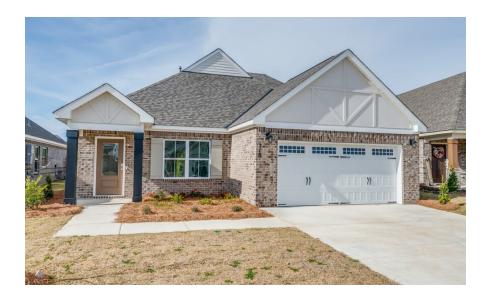

#### **Sherfield**

Home Plan

**SQ FT**: 2,372

**Beds**: 3

**Baths:** 3.0

Garage: 2

#### **ABOUT THIS PLAN**

Designed to fit any lifestyle, the "Sherfield" floor plan features distinct spaces while maintaining an open flow. Open and appealing, the foyer gives a sense of grandeur for establishing a classic look to this home. The fabulous primary bedroom is unusually spacious for a home of this size and will accommodate heavy furniture along with plenty of storage in the walk in closet. A dynamic great room with vaulted beamed ceiling combines style and functionality with its attention to use of living space. Entertain or simply prepare daily evening meals in this cook's kitchen with an abundance of granite counter space. No need to worry about the automobile storage, as this plan comes equipped with a two car garage. Finally two large bedrooms and an upstairs bonus room with a full bathroom attached complete this plan that provides the space and storage for growing families or simply entertaining guests.