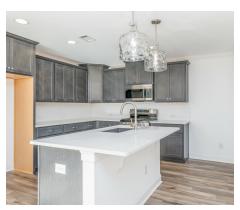

#### **ABOUT THIS PLAN**

Designed to fit any lifestyle, the "Sherfield" floor plan features distinct spaces while maintaining an open flow. Open and appealing, the foyer gives a sense of grandeur for establishing a classic look to this home. The fabulous primary bedroom is unusually spacious for a home of this size and will accommodate heavy furniture along with plenty of storage in the walk in closet. A dynamic great room with vaulted beamed ceiling combines style and functionality with its attention to use of living space. Entertain or simply prepare daily evening meals in this cook's kitchen with an abundance of granite counter space. No need to worry about the automobile storage, as this plan comes equipped with a two car garage. Finally two large bedrooms and an upstairs bonus room with a full bathroom attached complete this plan that provides the space and storage for growing families or simply entertaining guests.