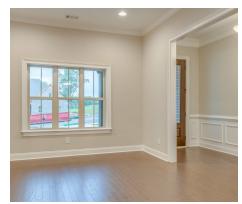

so has a connecting full bath and walk in closet. The great room located in the heart of the home makes for a grand living and entertaining space as it is open to the spacious kitchen with a beautiful double sided island and a high granite top that allows plenty of space for preparing food and seating. Off of the great room, there is the flex room that can be used as a formal dining area or office space. The upstairs space includes a loft area and bonus room along with three more large bedrooms, all with walk-in closets. Two full baths complete the second floor. The Stonington plan provides plenty of private space along with beautifully planned out and open living spaces that are sure to suit any family's needs.



## **FIRST FLOOR**





### **SECOND FLOOR**





## **PLAN GALLERY**





















## **PLAN GALLERY**





















## **PLAN GALLERY**