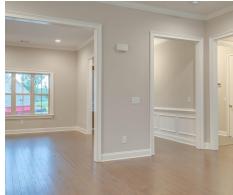

as a connecting full bath and walk in closet. The great room located in the heart of the home makes for a grand living and entertaining space as it is open to the spacious kitchen with a beautiful double sided island and a high granite top that allows plenty of space for preparing food and seating. Off of the great room, there is the flex room that can be used as a formal dining area or office space. The upstairs space includes a loft area and bonus room along with three more large bedrooms, all with walk-in closets. Two full baths complete the second floor. The Stonington plan provides plenty of private space along with beautifully planned out and open living spaces that are sure to suit any family's needs.



## **FIRST FLOOR**





### **SECOND FLOOR**





## **PLAN GALLERY**





















## **PLAN GALLERY**





















## **PLAN GALLERY**