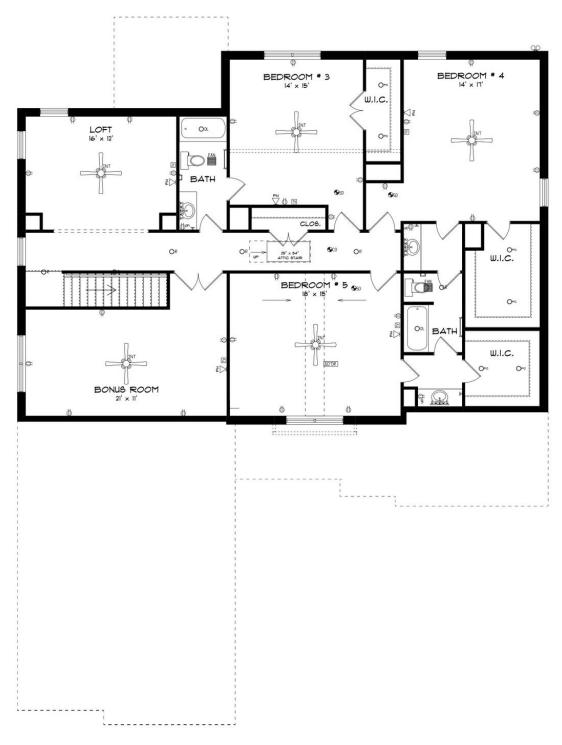

### **SECOND FLOOR**

#### **ABOUT THIS PLAN**

The stately "Stonington" floor plan is one of our large Georgian layouts that feature the new standard primary bath with an expansive double vanity and shower or a garden tub and shower. Two bedrooms are located on the first floor which includes the primary and adjoining bathroom with easy access to the laundry room along with a huge walk in closet. The second large bedroom downstairs also has a connecting full bath and walk in closet. The great room located in the heart of the home makes for a grand living and entertaining space as it is open to the spacious kitchen with a beautiful double sided island and a high granite top that allows plenty of space for preparing food and seating. Off of the great room, there is the flex room that can be used as a formal dining area or office space. The upstairs space includes a loft area and bonus room along with three more large bedrooms, all with walk-in closets. Two full baths complete the second floor. The Stonington plan provides plenty of private space along with beautifully planned out and open living spaces that are sure to suit any family's needs.