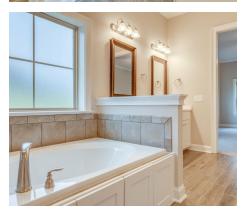

#### **ABOUT THIS PLAN**

The stately "Stonington" floor plan is one of our large Georgian layouts that feature the new standard primary bath with an expansive double vanity and shower or a garden tub and shower. Two bedrooms are located on the first floor which includes the primary and adjoining bathroom with easy access to the laundry room along with a huge walk in closet. The second large bedroom downstairs also has a connecting full bath and walk in closet. The great room located in the heart of the home makes for a grand living and entertaining space as it is open to the spacious kitchen with a beautiful double sided island and a high granite top that allows plenty of space for preparing food and seating. Off of the great room, there is the flex room that can be used as a formal dining area or office space. The upstairs space includes a loft area and bonus room along with three more large bedrooms, all with walk-in closets. Two full baths complete the second floor. The Stonington plan provides plenty of private space along with beautifully planned out and open living spaces that are sure to suit any family's needs.

## **PLAN GALLERY**