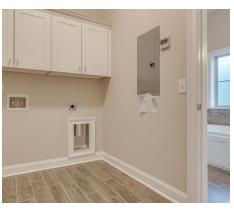

#### **ABOUT THIS PLAN**

The stately "Stonington" floor plan is one of our large Georgian layouts that feature the new standard primary bath with an expansive double vanity and shower or a garden tub and shower. Two bedrooms are located on the first floor which includes the primary and adjoining bathroom with easy access to the laundry room along with a huge walk in closet. The second large bedroom downstairs also has a connecting full bath and walk in closet. The great room located in the heart of the home makes for a grand living and entertaining space as it is open to the spacious kitchen with a beautiful double sided island and a high granite top that allows plenty of space for preparing food and seating. Off of the great room, there is the flex room that can be used as a formal dining area or office space. The upstairs space includes a loft area and bonus room along with three more large bedrooms, all with walk-in closets. Two full baths complete the second floor. The Stonington plan provides plenty of private space along with beautifully planned out and open living spaces that are sure to suit any family's needs.

## **PLAN GALLERY**