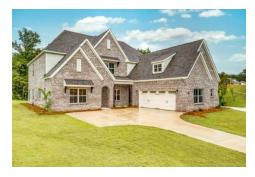

# **Stonington**

**Home Plan** 

**SQ FT**: 4,344

Beds: 5 Baths: 4.0 Garage: 2







#### **ABOUT THIS PLAN**

The stately "Stonington" floor plan is one of our large Georgian layouts that feature the new standard primary bath with an expansive double vanity and shower or a garden tub and shower. Two bedrooms are located on the first floor which includes the primary and adjoining bathroom with easy access to the laundry room along with a huge walk in closet. The second large bedroom downstairs also has a connecting full bath and walk in closet. The great room located in the heart of the home makes for a grand living and entertaining space as it is open to the spacious kitchen with a beautiful double sided island and a high granite top that allows plenty of space for preparing food and seating. Off of the great room, there is the flex room that can be used as a formal