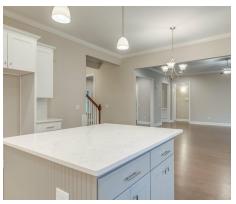

#### **ABOUT THIS PLAN**

The stately "Stonington" floor plan is one of our large Georgian layouts that feature the new standard primary bath with an expansive double vanity and shower or a garden tub and shower. Two bedrooms are located on the first floor which includes the primary and adjoining bathroom with easy access to the laundry room along with a huge walk in closet. The second large bedroom downstairs also has a connecting full bath and walk in closet. The great room located in the heart of the home makes for a grand living and entertaining space as it is open to the spacious kitchen with a beautiful double sided island and a high granite top that allows plenty of space for preparing food and seating. Off of the great room, there is the flex room that can be used as a formal dining area or office space. The upstairs space includes a loft area and bonus room along with three more large bedrooms, all with walk-in closets. Two full baths complete the second floor. The Stonington plan provides plenty of private space along with beautifully planned out and open living spaces that are sure to suit any family's needs.

## **PLAN GALLERY**