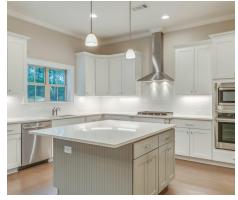

#### **ABOUT THIS PLAN**

The stately "Stonington" floor plan is one of our large Georgian layouts that feature the new standard primary bath with an expansive double vanity and shower or a garden tub and shower. Two bedrooms are located on the first floor which includes the primary and adjoining bathroom with easy access to the laundry room along with a huge walk in closet. The second large bedroom downstairs also has a connecting full bath and walk in closet. The great room located in the heart of the home makes for a grand living and entertaining space as it is open to the spacious kitchen with a beautiful double sided island and a high granite top that allows plenty of space for preparing food and seating. Off of the great room, there is the flex room that can be used as a formal dining area or office space. The upstairs space includes a loft area and bonus room along with three more large bedrooms, all with walk-in closets. Two full baths complete the second floor. The Stonington plan provides plenty of private space along with beautifully planned out and open living spaces that are sure to suit any family's needs.

## **PLAN GALLERY**