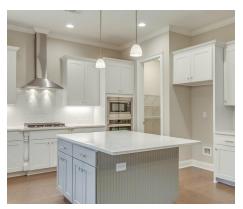

#### **ABOUT THIS PLAN**

The stately "Stonington" floor plan is one of our large Georgian layouts that feature the new standard primary bath with an expansive double vanity and shower or a garden tub and shower. Two bedrooms are located on the first floor which includes the primary and adjoining bathroom with easy access to the laundry room along with a huge walk in closet. The second large bedroom downstairs also has a connecting full bath and walk in closet. The great room located in the heart of the home makes for a grand living and entertaining space as it is open to the spacious kitchen with a beautiful double sided island and a high granite top that allows plenty of space for preparing food and seating. Off of the great room, there is the flex room that can be used as a formal dining area or office space. The upstairs space includes a loft area and bonus room along with three more large bedrooms, all with walk-in closets. Two full baths complete the second floor. The Stonington plan provides plenty of private space along with beautifully planned out and open living spaces that are sure to suit any family's needs.

## **PLAN GALLERY**