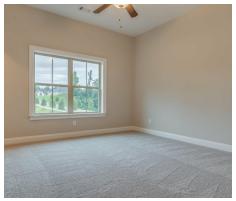

#### **ABOUT THIS PLAN**

The stately "Stonington" floor plan is one of our large Georgian layouts that feature the new standard primary bath with an expansive double vanity and shower or a garden tub and shower. Two bedrooms are located on the first floor which includes the primary and adjoining bathroom with easy access to the laundry room along with a huge walk in closet. The second large bedroom downstairs also has a connecting full bath and walk in closet. The great room located in the heart of the home makes for a grand living and entertaining space as it is open to the spacious kitchen with a beautiful double sided island and a high granite top that allows plenty of space for preparing food and seating. Off of the great room, there is the flex room that can be used as a formal dining area or office space. The upstairs space includes a loft area and bonus room along with three more large bedrooms, all with walk-in closets. Two full baths complete the second floor. The Stonington plan provides plenty of private space along with beautifully planned out and open living spaces that are sure to suit any family's needs.

## **PLAN GALLERY**