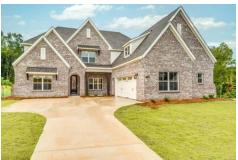

# **Stonington**

**Home Plan** 

**SQ FT**: 4,344

Beds: 5 Baths: 4.0 Garage: 2







#### **ABOUT THIS PLAN**

The stately "Stonington" floor plan is one of our large Georgian layouts that feature the new standard primary bath with an expansive double vanity and shower or a garden tub and shower. Two bedrooms are located on the first floor which includes the primary and adjoining bathroom with easy access to the laundry room along with a huge walk in closet. The second large bedroom downstairs also has a connecting full bath and walk in closet. The great room located in the heart of the home makes for a grand living and entertaining space as it is open to the spacious kitchen with a beautiful double sided island and a high granite top that allows plenty of space for preparing food and seating. Off of the great room, there is the flex room that can be used as a formal d