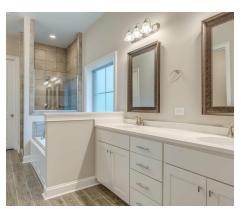

#### **ABOUT THIS PLAN**

The stately "Stonington" floor plan is one of our large Georgian layouts that feature the new standard primary bath with an expansive double vanity and shower or a garden tub and shower. Two bedrooms are located on the first floor which includes the primary and adjoining bathroom with easy access to the laundry room along with a huge walk in closet. The second large bedroom downstairs also has a connecting full bath and walk in closet. The great room located in the heart of the home makes for a grand living and entertaining space as it is open to the spacious kitchen with a beautiful double sided island and a high granite top that allows plenty of space for preparing food and seating. Off of the great room, there is the flex room that can be used as a formal dining area or office space. The upstairs space includes a loft area and bonus room along with three more large bedrooms, all with walk-in closets. Two full baths complete the second floor. The Stonington plan provides plenty of private space along with beautifully planned out and open living spaces that are sure to suit any family's needs.

## **PLAN GALLERY**