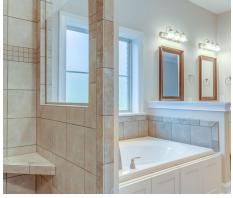

#### **ABOUT THIS PLAN**

The stately "Stonington" floor plan is one of our large Georgian layouts that feature the new standard primary bath with an expansive double vanity and shower or a garden tub and shower. Two bedrooms are located on the first floor which includes the primary and adjoining bathroom with easy access to the laundry room along with a huge walk in closet. The second large bedroom downstairs also has a connecting full bath and walk in closet. The great room located in the heart of the home makes for a grand living and entertaining space as it is open to the spacious kitchen with a beautiful double sided island and a high granite top that allows plenty of space for preparing food and seating. Off of the great room, there is the flex room that can be used as a formal dining area or office space. The upstairs space includes a loft area and bonus room along with three more large bedrooms, all with walk-in closets. Two full baths complete the second floor. The Stonington plan provides plenty of private space along with beautifully planned out and open living spaces that are sure to suit any family's needs.

## **PLAN GALLERY**