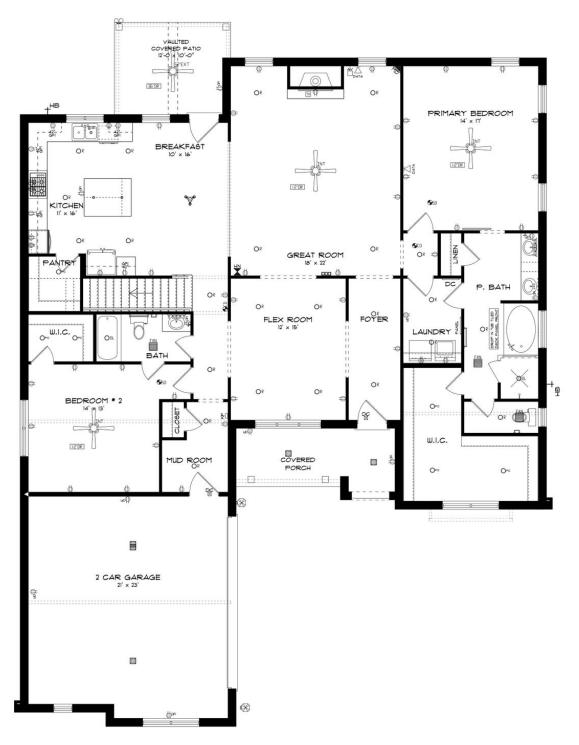

## **FIRST FLOOR**

#### **ABOUT THIS PLAN**

The stately "Stonington" floor plan is one of our large Georgian layouts that feature the new standard primary bath with an expansive double vanity and shower or a garden tub and shower. Two bedrooms are located on the first floor which includes the primary and adjoining bathroom with easy access to the laundry room along with a huge walk in closet. The second large bedroom downstairs also has a connecting full bath and walk in closet. The great room located in the heart of the home makes for a grand living and entertaining space as it is open to the spacious kitchen with a beautiful double sided island and a high granite top that allows plenty of space for preparing food and seating. Off of the great room, there is the flex room that can be used as a formal dining area or office space. The upstairs space includes a loft area and bonus room along with three more large bedrooms, all with walk-in closets. Two full baths complete the second floor. The Stonington plan provides plenty of private space along with beautifully planned out and open living spaces that are sure to suit any family's needs.