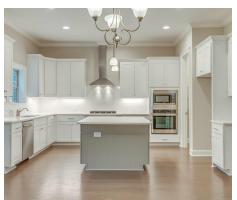

#### **ABOUT THIS PLAN**

The stately "Stonington" floor plan is one of our large Georgian layouts that feature the new standard primary bath with an expansive double vanity and shower or a garden tub and shower. Two bedrooms are located on the first floor which includes the primary and adjoining bathroom with easy access to the laundry room along with a huge walk in closet. The second large bedroom downstairs also has a connecting full bath and walk in closet. The great room located in the heart of the home makes for a grand living and entertaining space as it is open to the spacious kitchen with a beautiful double sided island and a high granite top that allows plenty of space for preparing food and seating. Off of the great room, there is the flex room that can be used as a formal dining area or office space. The upstairs space includes a loft area and bonus room along with three more large bedrooms, all with walk-in closets. Two full baths complete the second floor. The Stonington plan provides plenty of private space along with beautifully planned out and open living spaces that are sure to suit any family's needs.