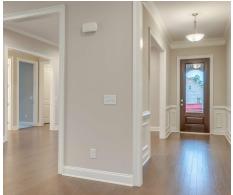

has a connecting full bath and walk in closet. The great room located in the heart of the home makes for a grand living and entertaining space as it is open to the spacious kitchen with a beautiful double sided island and a high granite top that allows plenty of space for preparing food and seating. Off of the great room, there is the flex room that can be used as a formal dining area or office space. The upstairs space includes a loft area and bonus room along with three more large bedrooms, all with walk-in closets. Two full baths complete the second floor. The Stonington plan provides plenty of private space along with beautifully planned out and open living spaces that are sure to suit any family's needs.



## **FIRST FLOOR**





### **SECOND FLOOR**





## **PLAN GALLERY**





















## **PLAN GALLERY**





















## **PLAN GALLERY**