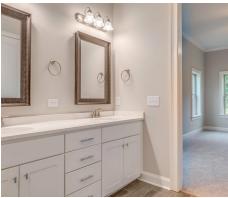

#### **ABOUT THIS PLAN**

The stately "Stonington" floor plan is one of our large Georgian layouts that feature the new standard primary bath with an expansive double vanity and shower or a garden tub and shower. Two bedrooms are located on the first floor which includes the primary and adjoining bathroom with easy access to the laundry room along with a huge walk in closet. The second large bedroom downstairs also has a connecting full bath and walk in closet. The great room located in the heart of the home makes for a grand living and entertaining space as it is open to the spacious kitchen with a beautiful double sided island and a high granite top that allows plenty of space for preparing food and seating. Off of the great room, there is the flex room that can be used as a formal dining area or office space. The upstairs space includes a loft area and bonus room along with three more large bedrooms, all with walk-in closets. Two full baths complete the second floor. The Stonington plan provides plenty of private space along with beautifully planned out and open living spaces that are sure to suit any family's needs.

## **PLAN GALLERY**