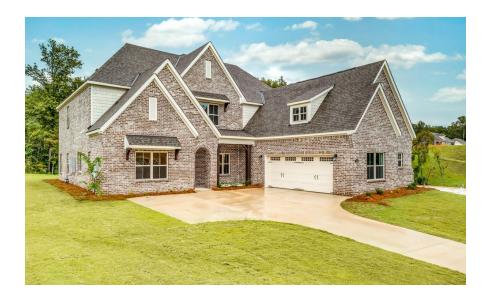

# **Stonington**

**Home Plan** 

**SQ FT**: 4,344

Beds: 5 Baths: 4.0 Garage: 2

#### **ABOUT THIS PLAN**

The stately "Stonington" floor plan is one of our large Georgian layouts that feature the new standard primary bath with an expansive double vanity and shower or a garden tub and shower. Two bedrooms are located on the first floor which includes the primary and adjoining bathroom with easy access to the laundry room along with a huge walk in closet. The second large bedroom downstairs also has a connecting full bath and walk in closet. The great room located in the heart of the home makes for a grand living and entertaining space as it is open to the spacious kitchen with a beautiful double sided island and a high granite top that allows plenty of space for preparing food and seating. Off of the great room, there is the flex room that can be used as a formal dining area or office space. The upstairs space includes a loft area and bonus room along with three more large bedrooms, all with walk-in closets. Two full baths complete the second floor. The Stonington plan provides plenty of private space along with beautifully planned out and open living spaces that are sure to suit any family's needs.

## **PLAN GALLERY**