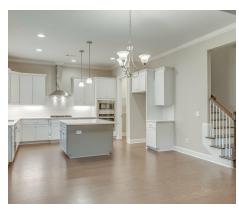

#### **ABOUT THIS PLAN**

The stately "Stonington" floor plan is one of our large Georgian layouts that feature the new standard primary bath with an expansive double vanity and shower or a garden tub and shower. Two bedrooms are located on the first floor which includes the primary and adjoining bathroom with easy access to the laundry room along with a huge walk in closet. The second large bedroom downstairs also has a connecting full bath and walk in closet. The great room located in the heart of the home makes for a grand living and entertaining space as it is open to the spacious kitchen with a beautiful double sided island and a high granite top that allows plenty of space for preparing food and seating. Off of the great room, there is the flex room that can be used as a formal dining area or office space. The upstairs space includes a loft area and bonus room along with three more large bedrooms, all with walk-in closets. Two full baths complete the second floor. The Stonington plan provides plenty of private space along with beautifully planned out and open living spaces that are sure to suit any family's needs.

## **PLAN GALLERY**