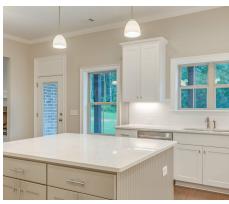

#### **ABOUT THIS PLAN**

The stately "Stonington" floor plan is one of our large Georgian layouts that feature the new standard primary bath with an expansive double vanity and shower or a garden tub and shower. Two bedrooms are located on the first floor which includes the primary and adjoining bathroom with easy access to the laundry room along with a huge walk in closet. The second large bedroom downstairs also has a connecting full bath and walk in closet. The great room located in the heart of the home makes for a grand living and entertaining space as it is open to the spacious kitchen with a beautiful double sided island and a high granite top that allows plenty of space for preparing food and seating. Off of the great room, there is the flex room that can be used as a formal dining area or office space. The upstairs space includes a loft area and bonus room along with three more large bedrooms, all with walk-in closets. Two full baths complete the second floor. The Stonington plan provides plenty of private space along with beautifully planned out and open living spaces that are sure to suit any family's needs.

## **PLAN GALLERY**