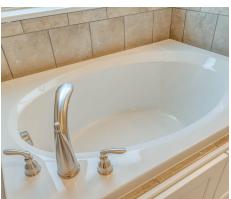

#### **ABOUT THIS PLAN**

The stately "Stonington" floor plan is one of our large Georgian layouts that feature the new standard primary bath with an expansive double vanity and shower or a garden tub and shower. Two bedrooms are located on the first floor which includes the primary and adjoining bathroom with easy access to the laundry room along with a huge walk in closet. The second large bedroom downstairs also has a connecting full bath and walk in closet. The great room located in the heart of the home makes for a grand living and entertaining space as it is open to the spacious kitchen with a beautiful double sided island and a high granite top that allows plenty of space for preparing food and seating. Off of the great room, there is the flex room that can be used as a formal dining area or office space. The upstairs space includes a loft area and bonus room along with three more large bedrooms, all with walk-in closets. Two full baths complete the second floor. The Stonington plan provides plenty of private space along with beautifully planned out and open living spaces that are sure to suit any family's needs.

## **PLAN GALLERY**