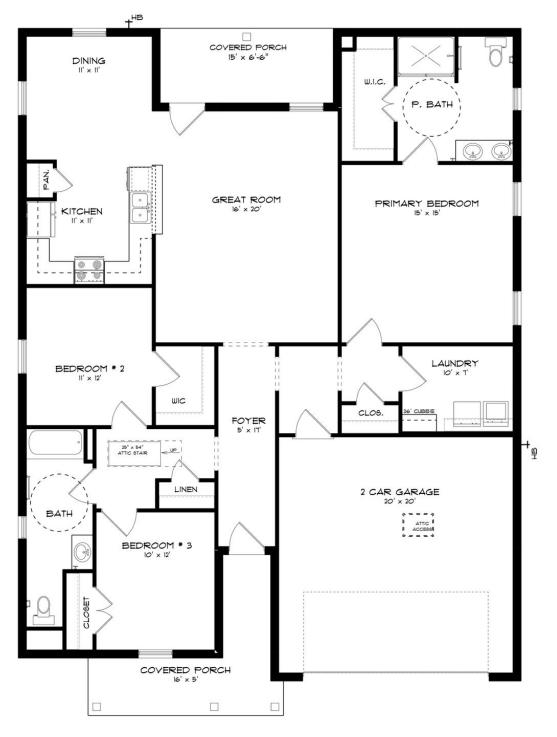

# **Thrive Fairway**

**Home Plan** 

**SQ FT**: 1,855

**Beds:** 3

**Baths:** 2.0

Garage: 2

#### **ABOUT THIS PLAN**

The "Fairway" floorplan makes a dramatic statement. The main hub of the home is its openness from the great room, dining, and kitchen area. This well thought out home is brimming with generous in kitchen, both baths & hallways. Primary bedroom is tucked away from the other bedrooms for ultimate privacy. Carefree kitchen aims to please with massive granite counter space. Step onto the covered patio, great for entertaining, or pull into the two car garage that complete the package this this amazing plan.