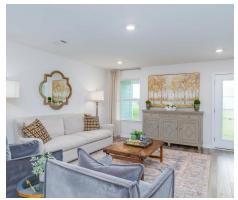

# **Thrive Fairway**

**Home Plan** 

**SQ FT**: 1,855

**Beds:** 3

**Baths:** 2.0

Garage: 2







#### **ABOUT THIS PLAN**

The "Fairway" floorplan makes a dramatic statement. The main hub of the home is its openness from the great room, dining, and kitchen area. This well thought out home is brimming with generous in kitchen, both baths & hallways. Primary bedroom is tucked away from the other bedrooms for ultimate privacy. Carefree kitchen aims to please with massive granite counter space. Step onto the covered patio, great for entertaining, or pull into the two car garage that complete the package this this amazing plan.



#### **ELEVATION B**





## **PLAN GALLERY**





















## **PLAN GALLERY**





















## **PLAN GALLERY**