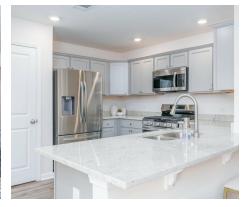

#### **ABOUT THIS PLAN**

The "Fairway" floorplan makes a dramatic statement. The main hub of the home is its openness from the great room, dining, and kitchen area. This well thought out home is brimming with generous in kitchen, both baths & hallways. Primary bedroom is tucked away from the other bedrooms for ultimate privacy. Carefree kitchen aims to please with massive granite counter space. Step onto the covered patio, great for entertaining, or pull into the two car garage that complete the package this this amazing plan.

## **PLAN GALLERY**