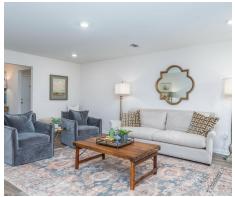

# **Thrive Fairway**

**Home Plan** 

**SQ FT**: 1,855

**Beds:** 3

**Baths:** 2.0

Garage: 2







#### **ABOUT THIS PLAN**

The "Fairway" floorplan makes a dramatic statement. The main hub of the home is its openness from the great room, dining, and kitchen area. This well thought out home is brimming with generous in kitchen, both baths & hallways. Primary bedroom is tucked away from the other bedrooms for ultimate privacy. Carefree kitchen aims to please with massive granite counter space. Step onto the covered patio, great for entertaining, or pull into the two car garage that complete the package this this amazing plan.



#### **ELEVATION B**





## **PLAN GALLERY**





















## **PLAN GALLERY**





















## **PLAN GALLERY**