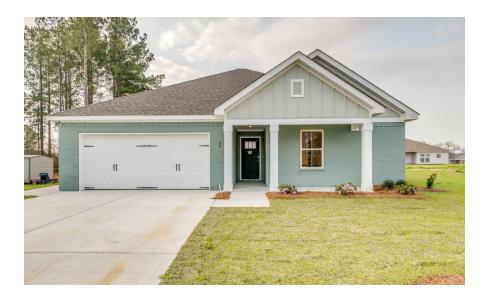

# **Thrive Fairway**

**Home Plan** 

**SQ FT**: 1,855

**Beds:** 3

**Baths:** 2.0

Garage: 2

#### **ABOUT THIS PLAN**

The "Fairway" floorplan makes a dramatic statement. The main hub of the home is its openness from the great room, dining, and kitchen area. This well thought out home is brimming with generous in kitchen, both baths & hallways. Primary bedroom is tucked away from the other bedrooms for ultimate privacy. Carefree kitchen aims to please with massive granite counter space. Step onto the covered patio, great for entertaining, or pull into the two car garage that complete the package this this amazing plan.

#### **ELEVATION B**