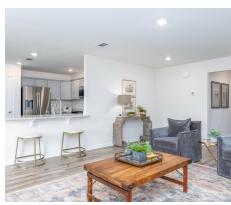

# **Thrive Fairway**

**Home Plan** 

**SQ FT**: 1,855

**Beds:** 3

**Baths:** 2.0

Garage: 2







#### **ABOUT THIS PLAN**

The "Fairway" floorplan makes a dramatic statement. The main hub of the home is its openness from the great room, dining, and kitchen area. This well thought out home is brimming with generous in kitchen, both baths & hallways. Primary bedroom is tucked away from the other bedrooms for ultimate privacy. Carefree kitchen aims to please with massive granite counter space. Step onto the covered patio, great for entertaining, or pull into the two car garage that complete the package this this amazing plan.



#### **ELEVATION B**





## **PLAN GALLERY**





















## **PLAN GALLERY**





















## **PLAN GALLERY**