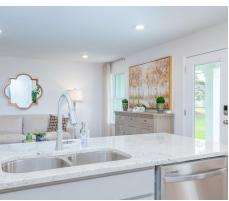

#### **ABOUT THIS PLAN**

The "Fairway" floorplan makes a dramatic statement. The main hub of the home is its openness from the great room, dining, and kitchen area. This well thought out home is brimming with generous in kitchen, both baths & hallways. Primary bedroom is tucked away from the other bedrooms for ultimate privacy. Carefree kitchen aims to please with massive granite counter space. Step onto the covered patio, great for entertaining, or pull into the two car garage that complete the package this this amazing plan.

## **PLAN GALLERY**