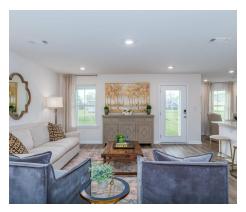

# **Thrive Fairway**

**Home Plan** 

**SQ FT**: 1,855

**Beds:** 3

**Baths:** 2.0

Garage: 2







#### **ABOUT THIS PLAN**

The "Fairway" floorplan makes a dramatic statement. The main hub of the home is its openness from the great room, dining, and kitchen area. This well thought out home is brimming with generous in kitchen, both baths & hallways. Primary bedroom is tucked away from the other bedrooms for ultimate privacy. Carefree kitchen aims to please with massive granite counter space. Step onto the covered patio, great for entertaining, or pull into the two car garage that complete the package this this amazing plan.



#### **ELEVATION B**





## **PLAN GALLERY**





















## **PLAN GALLERY**





















## **PLAN GALLERY**