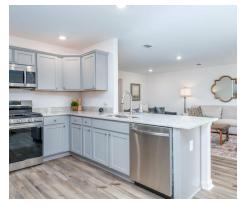

#### **ABOUT THIS PLAN**

The "Fairway" floorplan makes a dramatic statement. The main hub of the home is its openness from the great room, dining, and kitchen area. This well thought out home is brimming with generous in kitchen, both baths & hallways. Primary bedroom is tucked away from the other bedrooms for ultimate privacy. Carefree kitchen aims to please with massive granite counter space. Step onto the covered patio, great for entertaining, or pull into the two car garage that complete the package this this amazing plan.

## **PLAN GALLERY**