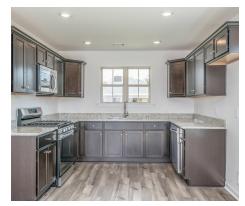

#### **Thrive Garett**

**Home Plan** 

**SQ FT**: 1,345

Beds: 3 Baths: 2.0 Garage: 2







#### **ABOUT THIS PLAN**

The "Garett" is guaranteed to charm you with it's quaint and cozy 1-story layout. The entry way opens to a spacious dining area that flows seamlessly into the great room and covered porch. This space was made for entertaining with a U-shaped kitchen off the dining room, with ample counter space. In the rear of the house you will find the primary retreat. This serene space boasts a garden tub and large walk in closet. The great room leads to the 2 additional bedrooms and the bathroom, shared by both. This floorplan is designed for comfort and convenience no matter your needs!







## **PLAN GALLERY**



















# Contact Our Sales Team Online Sales Consultant 334-645-9700 | hello@stonemartinbuilders.com

### **PLAN GALLERY**