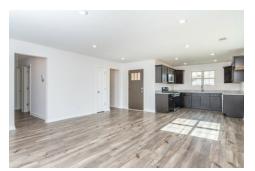

#### **ABOUT THIS PLAN**

The "Garett" is guaranteed to charm you with it's quaint and cozy 1-story layout. The entry way opens to a spacious dining area that flows seamlessly into the great room and covered porch. This space was made for entertaining with a U-shaped kitchen off the dining room, with ample counter space. In the rear of the house you will find the primary retreat. This serene space boasts a garden tub and large walk in closet. The great room leads to the 2 additional bedrooms and the bathroom, shared by both. This floorplan is designed for comfort and convenience no matter your needs!