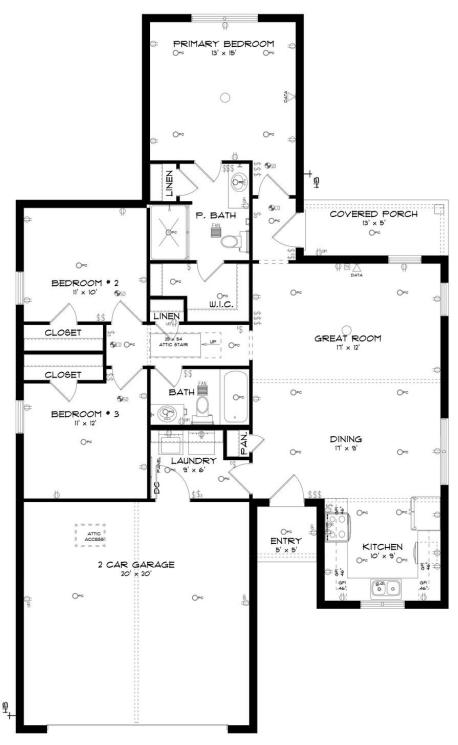

#### **Thrive Garett**

**Home Plan** 

**SQ FT**: 1,345

Beds: 3 Baths: 2.0 Garage: 2

#### **ABOUT THIS PLAN**

The "Garett" is guaranteed to charm you with it's quaint and cozy 1-story layout. The entry way opens to a spacious dining area that flows seamlessly into the great room and covered porch. This space was made for entertaining with a U-shaped kitchen off the dining room, with ample counter space. In the rear of the house you will find the primary retreat. This serene space boasts a garden tub and large walk in closet. The great room leads to the 2 additional bedrooms and the bathroom, shared by both. This floorplan is designed for comfort and convenience no matter your needs!