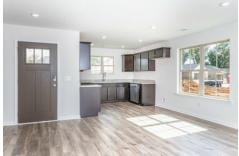

#### **ABOUT THIS PLAN**

The "Garett" is guaranteed to charm you with it's quaint and cozy 1-story layout. The entry way opens to a spacious dining area that flows seamlessly into the great room and covered porch. This space was made for entertaining with a U-shaped kitchen off the dining room, with ample counter space. In the rear of the house you will find the primary retreat. This serene space boasts a garden tub and large walk in closet. The great room leads to the 2 additional bedrooms and the bathroom, shared by both. This floorplan is designed for comfort and convenience no matter your needs!