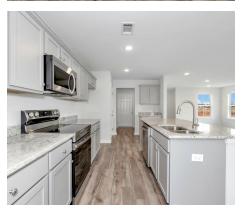

ary to its name, the "Hardaway" will do everything except push you away. This charming 1-story, 3 bedroom 2 bathroom plan was designed for maximum privacy and serenity. The foyer opens to the open-concept great room, dining room, and kitchen. The kitchen boasts a large island and pantry that looks onto the dining space. Sectioned on the side of the house lies the primary retreat – complete with a tub shower and spacious walk-in closet. Located at the rear of the house are 2 additional bedrooms and a shared bathroom. The laundry room is connected to the 2-car garage, creating a perfect space to kick off those muddy shoes before going inside. The covered porch is a dream for those perfect fall evenings and cool spring nights.



#### **ELEVATION B**





## **PLAN GALLERY**





















## **PLAN GALLERY**





















## **PLAN GALLERY**