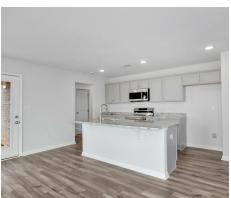

Contrary to its name, the "Hardaway" will do everything except push you away. This charming 1-story, 3 bedroom 2 bathroom plan was designed for maximum privacy and serenity. The foyer opens to the open-concept great room, dining room, and kitchen. The kitchen boasts a large island and pantry that looks onto the dining space. Sectioned on the side of the house lies the primary retreat – complete with a tub shower and spacious walk-in closet. Located at the rear of the house are 2 additional bedrooms and a shared bathroom. The laundry room is connected to the 2-car garage, creating a perfect space to kick off those muddy shoes before going inside. The covered porch is a dream for those perfect fall evenings and cool spring nights.



#### **ELEVATION B**





## **PLAN GALLERY**





















## **PLAN GALLERY**





















## **PLAN GALLERY**