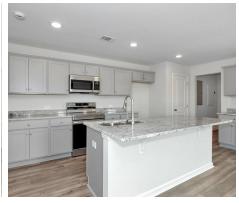

trary to its name, the "Hardaway" will do everything except push you away. This charming 1-story, 3 bedroom 2 bathroom plan was designed for maximum privacy and serenity. The foyer opens to the open-concept great room, dining room, and kitchen. The kitchen boasts a large island and pantry that looks onto the dining space. Sectioned on the side of the house lies the primary retreat – complete with a tub shower and spacious walk-in closet. Located at the rear of the house are 2 additional bedrooms and a shared bathroom. The laundry room is connected to the 2-car garage, creating a perfect space to kick off those muddy shoes before going inside. The covered porch is a dream for those perfect fall evenings and cool spring nights.



#### **ELEVATION B**





## **PLAN GALLERY**





















## **PLAN GALLERY**





















## **PLAN GALLERY**