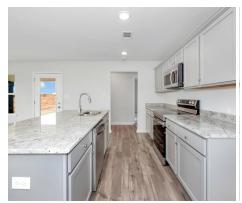

daway" will do everything except push you away. This charming 1-story, 3 bedroom 2 bathroom plan was designed for maximum privacy and serenity. The foyer opens to the open-concept great room, dining room, and kitchen. The kitchen boasts a large island and pantry that looks onto the dining space. Sectioned on the side of the house lies the primary retreat – complete with a tub shower and spacious walk-in closet. Located at the rear of the house are 2 additional bedrooms and a shared bathroom. The laundry room is connected to the 2-car garage, creating a perfect space to kick off those muddy shoes before going inside. The covered porch is a dream for those perfect fall evenings and cool spring nights.



#### **ELEVATION B**





## **PLAN GALLERY**





















## **PLAN GALLERY**





















## **PLAN GALLERY**