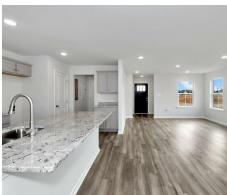

*

Contrary to its name, the "Hardaway" will do everything except push you away. This charming 1-story, 3 bedroom 2 bathroom plan was designed for maximum privacy and serenity. The foyer opens to the open-concept great room, dining room, and kitchen. The kitchen boasts a large island and pantry that looks onto the dining space. Sectioned on the side of the house lies the primary retreat – complete with a tub shower and spacious walk-in closet. Located at the rear of the house are 2 additional bedrooms and a shared bathroom. The laundry room is connected to the 2-car garage, creating a perfect space to kick off those muddy shoes before going inside. The covered porch is a dream for those perfect fall evenings and cool spring nights.



#### **ELEVATION B**





## **PLAN GALLERY**





















## **PLAN GALLERY**





















## **PLAN GALLERY**