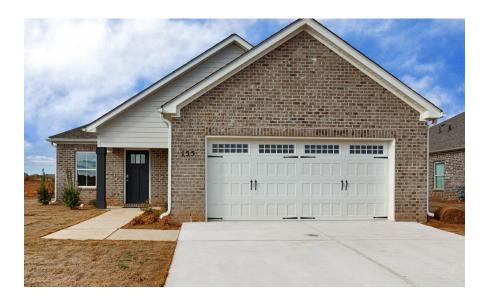

# **Thrive Hardaway**

**Home Plan** 

**SQ FT:** 1,461

**Beds:** 3 **Baths:** 2.0

Garage: 2

#### **ABOUT THIS PLAN**

Contrary to its name, the "Hardaway" will do everything except push you away. This charming 1-story, 3 bedroom 2 bathroom plan was designed for maximum privacy and serenity. The foyer opens to the open-concept great room, dining room, and kitchen. The kitchen boasts a large island and pantry that looks onto the dining space. Sectioned on the side of the house lies the primary retreat – complete with a tub shower and spacious walk-in closet. Located at the rear of the house are 2 additional bedrooms and a shared bathroom. The laundry room is connected to the 2-car garage, creating a perfect space to kick off those muddy shoes before going inside. The covered porch is a dream for those perfect fall evenings and cool spring nights.

#### **ELEVATION B**