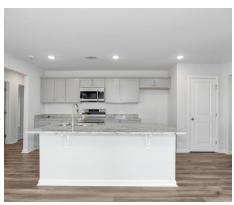

ontrary to its name, the "Hardaway" will do everything except push you away. This charming 1-story, 3 bedroom 2 bathroom plan was designed for maximum privacy and serenity. The foyer opens to the open-concept great room, dining room, and kitchen. The kitchen boasts a large island and pantry that looks onto the dining space. Sectioned on the side of the house lies the primary retreat – complete with a tub shower and spacious walk-in closet. Located at the rear of the house are 2 additional bedrooms and a shared bathroom. The laundry room is connected to the 2-car garage, creating a perfect space to kick off those muddy shoes before going inside. The covered porch is a dream for those perfect fall evenings and cool spring nights.



#### **ELEVATION B**





## **PLAN GALLERY**





















## **PLAN GALLERY**





















## **PLAN GALLERY**