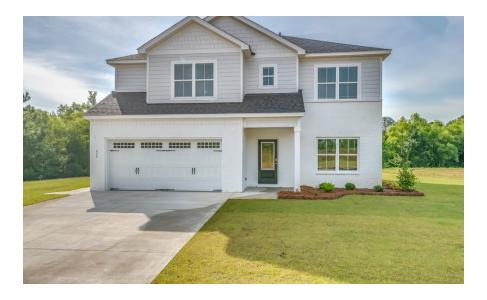

#### **Thrive Harrison**

**Home Plan** 

**SQ FT:** 2,526

Beds: 4

**Baths:** 2.5

Garage: 2

#### **ABOUT THIS PLAN**

Luxury living is the name of the game with the "Harrison" plan. The covered entry opens to the large flex room and cozy entry way. Always dreamed of a home office, home gym, or even just a quiet place to relax? The flex room gives you the freedom to make those dreams a reality any way you want! This dream room connects to the open-concept kitchen, breakfast nook, and great room. This all-in-one entertainment space caters to all of your quiet weeknights or friendly weekend gatherings. Upstairs boasts 4 bedrooms and 2 bathrooms. The primary suite is complete with a double vanity and large walk-in closet.