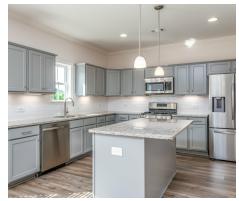

Harrison**

**Home Plan** 

**SQ FT:** 2,526

Beds: 4

**Baths:** 2.5

Garage: 2







#### **ABOUT THIS PLAN**

Luxury living is the name of the game with the "Harrison" plan. The covered entry opens to the large flex room and cozy entry way. Always dreamed of a home office, home gym, or even just a quiet place to relax? The flex room gives you the freedom to make those dreams a reality any way you want! This dream room connects to the open-concept kitchen, breakfast nook, and great room. This all-in-one entertainment space caters to all of your quiet weeknights or friendly weekend gatherings. Upstairs boasts 4 bedrooms and 2 bathrooms. The primary suite is complete with a double vanity and large walk-in closet.



## FIRST FLOOR (A)





## **SECOND FLOOR (A)**





# **PLAN GALLERY**





















## **PLAN GALLERY**