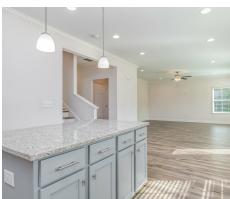

#### **ABOUT THIS PLAN**

Luxury living is the name of the game with the "Harrison" plan. The covered entry opens to the large flex room and cozy entry way. Always dreamed of a home office, home gym, or even just a quiet place to relax? The flex room gives you the freedom to make those dreams a reality any way you want! This dream room connects to the open-concept kitchen, breakfast nook, and great room. This all-in-one entertainment space caters to all of your quiet weeknights or friendly weekend gatherings. Upstairs boasts 4 bedrooms and 2 bathrooms. The primary suite is complete with a double vanity and large walk-in closet.

# **PLAN GALLERY**

## **PLAN GALLERY**