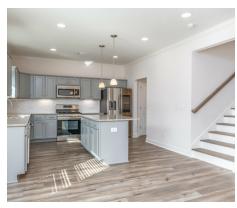

rrison**

**Home Plan** 

**SQ FT:** 2,526

Beds: 4

**Baths:** 2.5

Garage: 2







#### **ABOUT THIS PLAN**

Luxury living is the name of the game with the "Harrison" plan. The covered entry opens to the large flex room and cozy entry way. Always dreamed of a home office, home gym, or even just a quiet place to relax? The flex room gives you the freedom to make those dreams a reality any way you want! This dream room connects to the open-concept kitchen, breakfast nook, and great room. This all-in-one entertainment space caters to all of your quiet weeknights or friendly weekend gatherings. Upstairs boasts 4 bedrooms and 2 bathrooms. The primary suite is complete with a double vanity and large walk-in closet.



## FIRST FLOOR (A)





## **SECOND FLOOR (A)**





# **PLAN GALLERY**





















## **PLAN GALLERY**