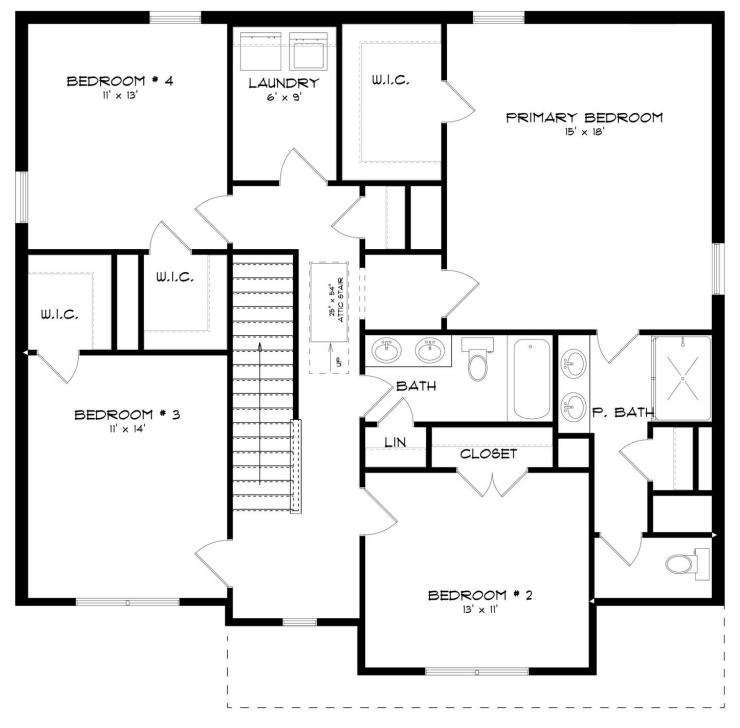

#### **Thrive Harrison**

**Home Plan** 

**SQ FT:** 2,526

Beds: 4

**Baths:** 2.5

Garage: 2







#### **ABOUT THIS PLAN**

Luxury living is the name of the game with the "Harrison" plan. The covered entry opens to the large flex room and cozy entry way. Always dreamed of a home office, home gym, or even just a quiet place to relax? The flex room gives you the freedom to make those dreams a reality any way you want! This dream room connects to the open-concept kitchen, breakfast nook, and great room. This all-in-one entertainment space caters to all of your quiet weeknights or friendly weekend gatherings. Upstairs boasts 4 bedrooms and 2 bathrooms. The primary suite is complete with a double vanity and large walk-in closet.



## FIRST FLOOR (A)





## **SECOND FLOOR (A)**





# **PLAN GALLERY**





















## **PLAN GALLERY**