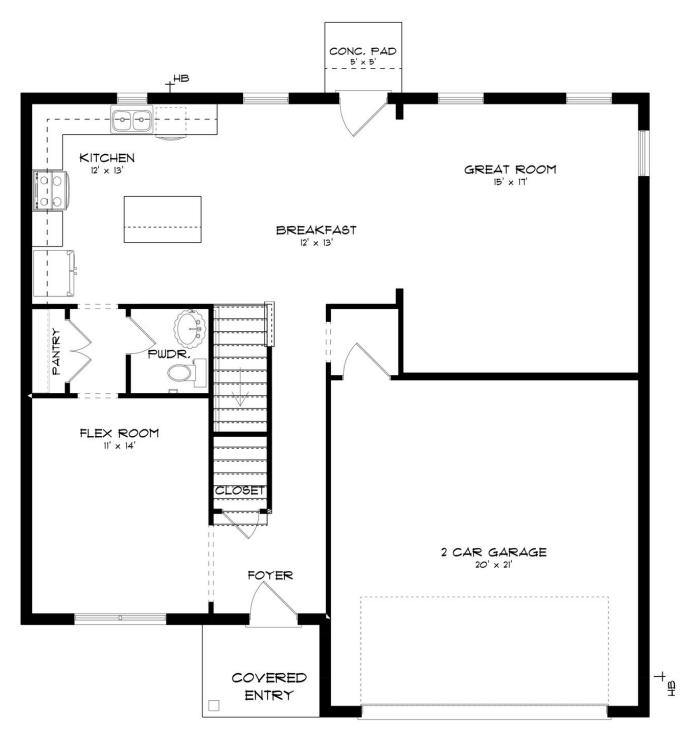

#### **Thrive Harrison**

**Home Plan** 

**SQ FT:** 2,526

Beds: 4

**Baths:** 2.5

Garage: 2







#### **ABOUT THIS PLAN**

Luxury living is the name of the game with the "Harrison" plan. The covered entry opens to the large flex room and cozy entry way. Always dreamed of a home office, home gym, or even just a quiet place to relax? The flex room gives you the freedom to make those dreams a reality any way you want! This dream room connects to the open-concept kitchen, breakfast nook, and great room. This all-in-one entertainment space caters to all of your quiet weeknights or friendly weekend gatherings. Upstairs boasts 4 bedrooms and 2 bathrooms. The primary suite is complete with a double vanity and large walk-in closet.



## FIRST FLOOR (A)





## **SECOND FLOOR (A)**





# **PLAN GALLERY**





















## **PLAN GALLERY**