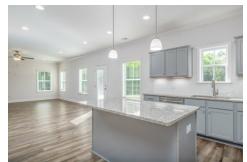

#### **Thrive Harrison**

**Home Plan** 

**SQ FT:** 2,526

Beds: 4

**Baths:** 2.5

Garage: 2







#### **ABOUT THIS PLAN**

Luxury living is the name of the game with the "Harrison" plan. The covered entry opens to the large flex room and cozy entry way. Always dreamed of a home office, home gym, or even just a quiet place to relax? The flex room gives you the freedom to make those dreams a reality any way you want! This dream room connects to the open-concept kitchen, breakfast nook, and great room. This all-in-one entertainment space caters to all of your quiet weeknights or friendly weekend gatherings. Upstairs boasts 4 bedrooms and 2 bathrooms. The primary suite is complete with a double vanity and large walk-in closet.



## FIRST FLOOR (A)





## **SECOND FLOOR (A)**





# **PLAN GALLERY**





















## **PLAN GALLERY**