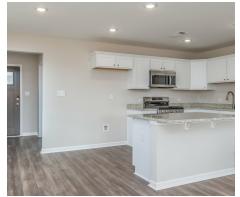

#### **ABOUT THIS PLAN**

Living up to its namesake, The "Kingsley" plan is regal, exquisite, and elegant. A plan designed to fit even the most royal needs. The covered entry opens to the large flex room and cozy entry way. Always dreamed of a home office, home gym, or even just a quiet place to relax? The flex room gives you the freedom to make those dreams a reality any way you want! The foyer also leads into an open-concept kitchen and great room. The kitchen is complete with a vast island and ample counter space. The great room leads to the primary retreat at the rear of the house. The primary suite boasts a double vanity, garden tub, and walk-in closet. The 2 other bedrooms are located on the side of the house and share a hallway bathroom. The laundry room is connected to the 2-car garage, creating a perfect space to kick off those muddy shoes before going inside.

## **PLAN GALLERY**

### **PLAN GALLERY**