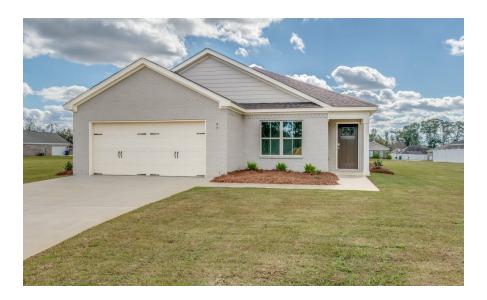

## **Thrive Kingsley**

Home Plan

**SQ FT**: 1,631

**Beds:** 3 **Baths:** 2.0

Garage: 2







#### **ABOUT THIS PLAN**

Living up to its namesake, The "Kingsley" plan is regal, exquisite, and elegant. A plan designed to fit even the most royal needs. The covered entry opens to the large flex room and cozy entry way. Always dreamed of a home office, home gym, or even just a quiet place to relax? The flex room gives you the freedom to make those dreams a reality any way you want! The foyer also leads into an open-concept kitchen and great room. The kitchen is complete with a vast island and ample counter space. The great room leads to the primary retreat at the rear of the house. The primary suite boasts a double vanity, garden tub, and walk-in closet. The 2 other bedrooms are located