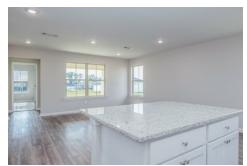

#### **ABOUT THIS PLAN**

Living up to its namesake, The "Kingsley" plan is regal, exquisite, and elegant. A plan designed to fit even the most royal needs. The covered entry opens to the large flex room and cozy entry way. Always dreamed of a home office, home gym, or even just a quiet place to relax? The flex room gives you the freedom to make those dreams a reality any way you want! The foyer also leads into an open-concept kitchen and great room. The kitchen is complete with a vast island and ample counter space. The great room leads to the primary retreat at the rear of the house. The primary suite boasts a double vanity, garden tub, and walk-in closet. The 2 other bedrooms are located on the side of the house and share a hallway bathroom. The laundry room is connected to the 2-car garage, creating a perfect space to kick off those muddy shoes before going inside.

## **PLAN GALLERY**

### **PLAN GALLERY**