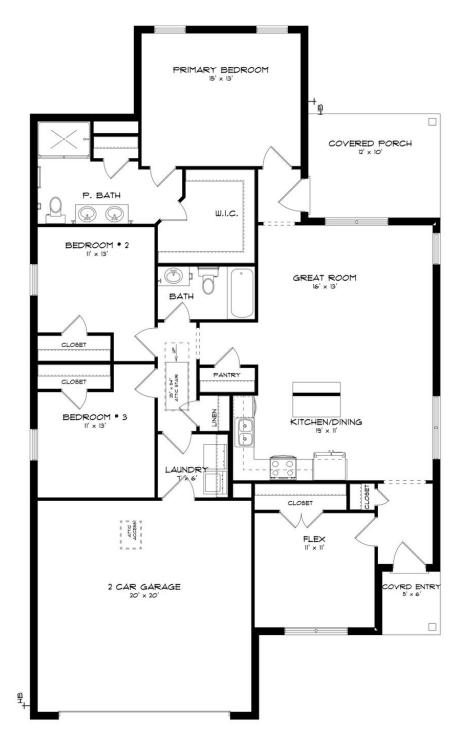

## **Thrive Kingsley**

Home Plan

**SQ FT**: 1,631

**Beds:** 3 **Baths:** 2.0

Garage: 2

#### **ABOUT THIS PLAN**

Living up to its namesake, The "Kingsley" plan is regal, exquisite, and elegant. A plan designed to fit even the most royal needs. The covered entry opens to the large flex room and cozy entry way. Always dreamed of a home office, home gym, or even just a quiet place to relax? The flex room gives you the freedom to make those dreams a reality any way you want! The foyer also leads into an open-concept kitchen and great room. The kitchen is complete with a vast island and ample counter space. The great room leads to the primary retreat at the rear of the house. The primary suite boasts a double vanity, garden tub, and walk-in closet. The 2 other bedrooms are located on the side of the house and share a hallway bathroom. The laundry room is connected to the 2-car garage, creating a perfect space to kick off those muddy shoes before going inside.