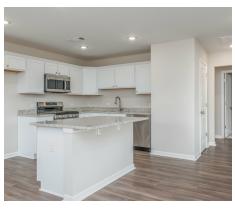

#### **ABOUT THIS PLAN**

Living up to its namesake, The "Kingsley" plan is regal, exquisite, and elegant. A plan designed to fit even the most royal needs. The covered entry opens to the large flex room and cozy entry way. Always dreamed of a home office, home gym, or even just a quiet place to relax? The flex room gives you the freedom to make those dreams a reality any way you want! The foyer also leads into an open-concept kitchen and great room. The kitchen is complete with a vast island and ample counter space. The great room leads to the primary retreat at the rear of the house. The primary suite boasts a double vanity, garden tub, and walk-in closet. The 2 other bedrooms are located on the side of the house and share a hallway bathroom. The laundry room is connected to the 2-car garage, creating a perfect space to kick off those muddy shoes before going inside.

## **PLAN GALLERY**

### **PLAN GALLERY**