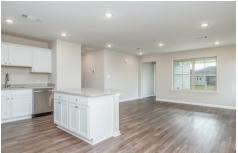

#### **ABOUT THIS PLAN**

Living up to its namesake, The "Kingsley" plan is regal, exquisite, and elegant. A plan designed to fit even the most royal needs. The covered entry opens to the large flex room and cozy entry way. Always dreamed of a home office, home gym, or even just a quiet place to relax? The flex room gives you the freedom to make those dreams a reality any way you want! The foyer also leads into an open-concept kitchen and great room. The kitchen is complete with a vast island and ample counter space. The great room leads to the primary retreat at the rear of the house. The primary suite boasts a double vanity, garden tub, and walk-in closet. The 2 other bedrooms are located on the side of the house and share a hallway bathroom. The laundry room is connected to the 2-car garage, creating a perfect space to kick off those muddy shoes before going inside.

## **PLAN GALLERY**

### **PLAN GALLERY**