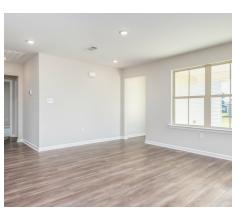

#### **ABOUT THIS PLAN**

Living up to its namesake, The "Kingsley" plan is regal, exquisite, and elegant. A plan designed to fit even the most royal needs. The covered entry opens to the large flex room and cozy entry way. Always dreamed of a home office, home gym, or even just a quiet place to relax? The flex room gives you the freedom to make those dreams a reality any way you want! The foyer also leads into an open-concept kitchen and great room. The kitchen is complete with a vast island and ample counter space. The great room leads to the primary retreat at the rear of the house. The primary suite boasts a double vanity, garden tub, and walk-in closet. The 2 other bedrooms are located on the side of the house and share a hallway bathroom. The laundry room is connected to the 2-car garage, creating a perfect space to kick off those muddy shoes before going inside.

## **PLAN GALLERY**

### **PLAN GALLERY**