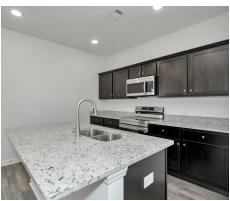

### **ABOUT THIS PLAN**

The "Stanton" floorplan is a mix of elegance and comfort, warm and welcoming as soon as you step through the front door. The foyer entrance splits to the left with a staircase leading up to the 4 spacious and private bedrooms, or straight forward, passing the entrance hall powder room, into the open great room, dining, and kitchen area. This beautiful and expansive kitchen is complete with brand new, stainless steel appliances, and a large island which provides plenty of room for friends and family to gather. From the kitchen area, you can access the large 2 car garage that is situated on the front of the house, allowing you to handle getting groceries for the household into your kitchen with ease. Upstairs, you will find 3 sizeable bedrooms, with the laundry room conveniently placed at the end of the hall. Across from the guest rooms, sits the large primary suite with an enormous walk-in closet. The connecting primary bath includes a double vanity sink and a garden tub/shower combo. The smart design of the Stanton plan makes for a great use of space, leaving room for comfortable living