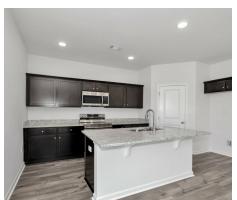

### **ABOUT THIS PLAN**

The "Stanton" floorplan is a mix of elegance and comfort, warm and welcoming as soon as you step through the front door. The foyer entrance splits to the left with a staircase leading up to the 4 spacious and private bedrooms, or straight forward, passing the entrance hall powder room, into the open great room, dining, and kitchen area. This beautiful and expansive kitchen is complete with brand new, stainless steel appliances, and a large island which provides plenty of room for friends and family to gather. From the kitchen area, you can access the large 2 car garage that is situated on the front of the house, allowing you to handle getting groceries for the household into your kitchen with ease. Upstairs, you will find 3 sizeable bedrooms, with the laundry room conveniently placed at the end of the hall. Across from the guest rooms, sits the large primary suite with an enormous walk-in closet. The connecting primary bath includes a double vanity sink and a garden tub/shower combo. The smart design of the Stanton plan makes for a great use of space, leaving room for comfortable living

# **PLAN GALLERY**