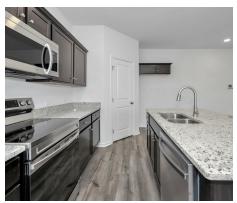

### **ABOUT THIS PLAN**

The "Stanton" floorplan is a mix of elegance and comfort, warm and welcoming as soon as you step through the front door. The foyer entrance splits to the left with a staircase leading up to the 4 spacious and private bedrooms, or straight forward, passing the entrance hall powder room, into the open great room, dining, and kitchen area. This beautiful and expansive kitchen is complete with brand new, stainless steel appliances, and a large island which provides plenty of room for friends and family to gather. From the kitchen area, you can access the large 2 car garage that is situated on the front of the house, allowing you to handle getting groceries for the household into your kitchen with ease. Upstairs, you will find 3 sizeable bedrooms, with the laundry room conveniently placed at the end of the hall. Across from the guest rooms, sits the large primary suite with an enormous walk-in closet. The connecting primary bath includes a double vanity sink and a garden tub/shower combo. The smart design of the Stanton plan makes for a great use of space, leaving room for comfortable living