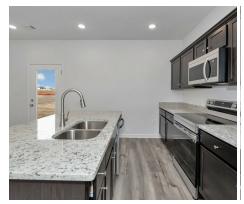

### **ABOUT THIS PLAN**

The "Stanton" floorplan is a mix of elegance and comfort, warm and welcoming as soon as you step through the front door. The foyer entrance splits to the left with a staircase leading up to the 4 spacious and private bedrooms, or straight forward, passing the entrance hall powder room, into the open great room, dining, and kitchen area. This beautiful and expansive kitchen is complete with brand new, stainless steel appliances, and a large island which provides plenty of room for friends and family to gather. From the kitchen area, you can access the large 2 car garage that is situated on the front of the house, allowing you to handle getting groceries for the household into your kitchen with ease. Upstairs, you will find 3 sizeable bedrooms, with the laundry room conveniently placed at the end of the hall. Across from the guest rooms, sits the large primary suite with an enormous walk-in closet. The connecting primary bath includes a double vanity sink and a garden tub/shower combo. The smart design of the Stanton plan makes for a great use of space, leaving room for comfortable living