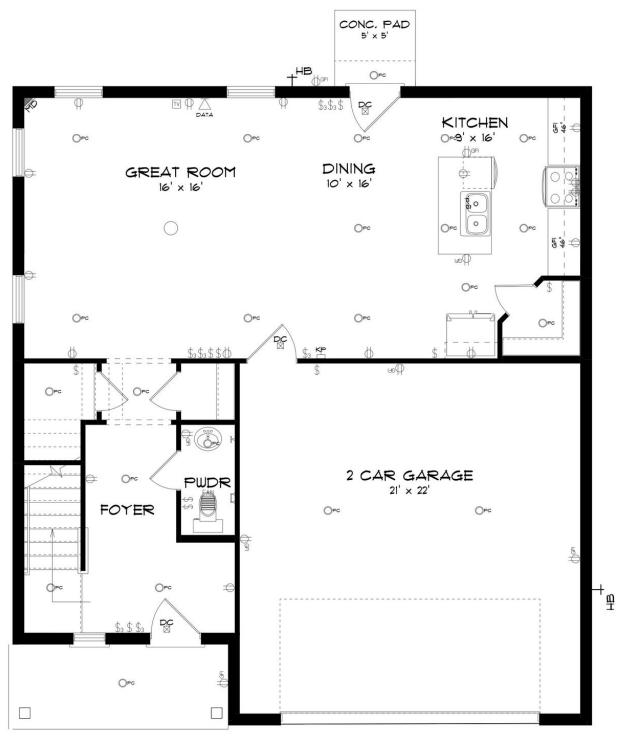

### **FIRST FLOOR**

### **ABOUT THIS PLAN**

The "Stanton" floorplan is a mix of elegance and comfort, warm and welcoming as soon as you step through the front door. The foyer entrance splits to the left with a staircase leading up to the 4 spacious and private bedrooms, or straight forward, passing the entrance hall powder room, into the open great room, dining, and kitchen area. This beautiful and expansive kitchen is complete with brand new, stainless steel appliances, and a large island which provides plenty of room for friends and family to gather. From the kitchen area, you can access the large 2 car garage that is situated on the front of the house, allowing you to handle getting groceries for the household into your kitchen with ease. Upstairs, you will find 3 sizeable bedrooms, with the laundry room conveniently placed at the end of the hall. Across from the guest rooms, sits the large primary suite with an enormous walk-in closet. The connecting primary bath includes a double vanity sink and a garden tub/shower combo. The smart design of the Stanton plan makes for a great use of space, leaving room for comfortable living