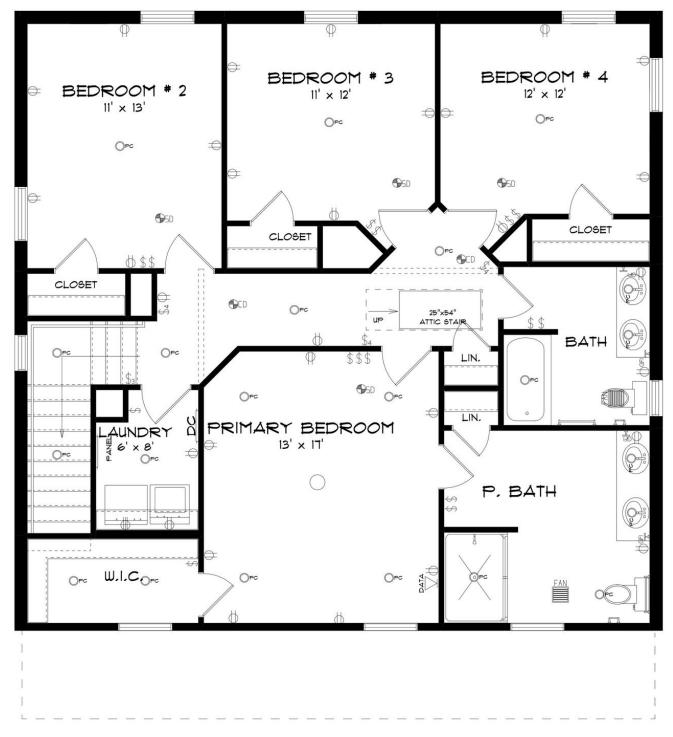

### SECOND FLOOR

### **ABOUT THIS PLAN**

The "Stanton" floorplan is a mix of elegance and comfort, warm and welcoming as soon as you step through the front door. The foyer entrance splits to the left with a staircase leading up to the 4 spacious and private bedrooms, or straight forward, passing the entrance hall powder room, into the open great room, dining, and kitchen area. This beautiful and expansive kitchen is complete with brand new, stainless steel appliances, and a large island which provides plenty of room for friends and family to gather. From the kitchen area, you can access the large 2 car garage that is situated on the front of the house, allowing you to handle getting groceries for the household into your kitchen with ease. Upstairs, you will find 3 sizeable bedrooms, with the laundry room conveniently placed at the end of the hall. Across from the guest rooms, sits the large primary suite with an enormous walk-in closet. The connecting primary bath includes a double vanity sink and a garden tub/shower combo. The smart design of the Stanton plan makes for a great use of space, leaving room for comfortable living