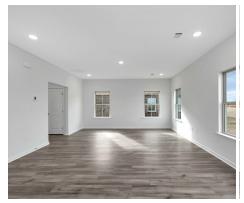

### **ABOUT THIS PLAN**

The "Stanton" floorplan is a mix of elegance and comfort, warm and welcoming as soon as you step through the front door. The foyer entrance splits to the left with a staircase leading up to the 4 spacious and private bedrooms, or straight forward, passing the entrance hall powder room, into the open great room, dining, and kitchen area. This beautiful and expansive kitchen is complete with brand new, stainless steel appliances, and a large island which provides plenty of room for friends and family to gather. From the kitchen area, you can access the large 2 car garage that is situated on the front of the house, allowing you to handle getting groceries for the household into your kitchen with ease. Upstairs, you will find 3 sizeable bedrooms, with the laundry room conveniently placed at the end of the hall. Across from the guest rooms, sits the large primary suite with an enormous walk-in closet. The connecting primary bath includes a double vanity sink and a garden tub/shower combo. The smart design of the Stanton plan makes for a great use of space, leaving room for comfortable living

# **PLAN GALLERY**