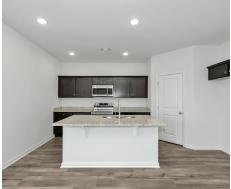

### **ABOUT THIS PLAN**

The "Stanton" floorplan is a mix of elegance and comfort, warm and welcoming as soon as you step through the front door. The foyer entrance splits to the left with a staircase leading up to the 4 spacious and private bedrooms, or straight forward, passing the entrance hall powder room, into the open great room, dining, and kitchen area. This beautiful and expansive kitchen is complete with brand new, stainless steel appliances, and a large island which provides plenty of room for friends and family to gather. From the kitchen area, you can access the large 2 car garage that is situated on the front of the house, allowing you to handle getting groceries for the household into your kitchen with ease. Upstairs, you will find 3 sizeable bedrooms, with the laundry room conveniently placed at the end of the hall. Across from the guest rooms, sits the large primary suite with an enormous walk-in closet. The connecting primary bath includes a double vanity sink and a garden tub/shower combo. The smart design of the Stanton plan makes for a great use of space, leaving room for comfortable living

# **PLAN GALLERY**