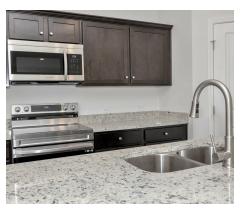

### **ABOUT THIS PLAN**

The "Stanton" floorplan is a mix of elegance and comfort, warm and welcoming as soon as you step through the front door. The foyer entrance splits to the left with a staircase leading up to the 4 spacious and private bedrooms, or straight forward, passing the entrance hall powder room, into the open great room, dining, and kitchen area. This beautiful and expansive kitchen is complete with brand new, stainless steel appliances, and a large island which provides plenty of room for friends and family to gather. From the kitchen area, you can access the large 2 car garage that is situated on the front of the house, allowing you to handle getting groceries for the household into your kitchen with ease. Upstairs, you will find 3 sizeable bedrooms, with the laundry room conveniently placed at the end of the hall. Across from the guest rooms, sits the large primary suite with an enormous walk-in closet. The connecting primary bath includes a double vanity sink and a garden tub/shower combo. The smart design of the Stanton plan makes for a great use of space, leaving room for comfortable living