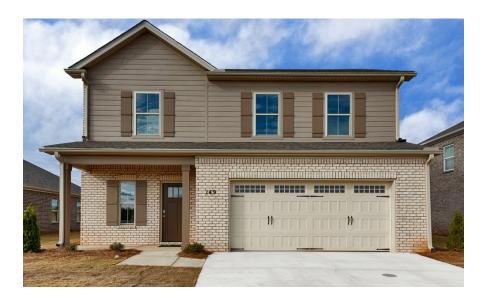

#### **Thrive Stanton**

**Home Plan** 

**SQ FT**: 2,023

Beds: 4

**Baths**: 2.5

Garage: 2

### **ABOUT THIS PLAN**

The "Stanton" floorplan is a mix of elegance and comfort, warm and welcoming as soon as you step through the front door. The foyer entrance splits to the left with a staircase leading up to the 4 spacious and private bedrooms, or straight forward, passing the entrance hall powder room, into the open great room, dining, and kitchen area. This beautiful and expansive kitchen is complete with brand new, stainless steel appliances, and a large island which provides plenty of room for friends and family to gather. From the kitchen area, you can access the large 2 car garage that is situated on the front of the house, allowing you to handle getting groceries for the household into your kitchen with ease. Upstairs, you will find 3 sizeable bedrooms, with the laundry room conveniently placed at the end of the hall. Across from the guest rooms, sits the large primary suite with an enormous walk-in closet. The connecting primary bath includes a double vanity sink and a garden tub/shower combo. The smart design of the Stanton plan makes for a great use of space, leaving room for comfortable living