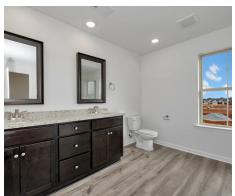

### **ABOUT THIS PLAN**

The "Stanton" floorplan is a mix of elegance and comfort, warm and welcoming as soon as you step through the front door. The foyer entrance splits to the left with a staircase leading up to the 4 spacious and private bedrooms, or straight forward, passing the entrance hall powder room, into the open great room, dining, and kitchen area. This beautiful and expansive kitchen is complete with brand new, stainless steel appliances, and a large island which provides plenty of room for friends and family to gather. From the kitchen area, you can access the large 2 car garage that is situated on the front of the house, allowing you to handle getting groceries for the household into your kitchen with ease. Upstairs, you will find 3 sizeable bedrooms, with the laundry room conveniently placed at the end of the hall. Across from the guest rooms, sits the large primary suite with an enormous walk-in closet. The connecting primary bath includes a double vanity sink and a garden tub/shower combo. The smart design of the Stanton plan makes for a great use of space, leaving room for comfortable living