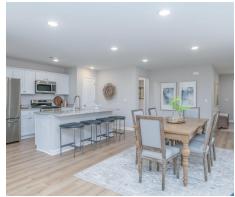

#### **ABOUT THIS PLAN**

Welcome to the Sycamore – where style meets functionality. A warm foyer sets the stage for elegance. The heart of the home opens to an expansive dining room and great room, perfect for gatherings in natural light. The kitchen boasts a spacious granite-topped island, connecting you with guests. Your private retreat awaits in the primary bedroom with a dual-sink bath and ample closet space. The 2-car garage leads to a practical mudroom with a built-in cubby. Three extra bedrooms offer versatility, as well as a 2nd bathroom with a dual vanity. The Sycamore: Your canvas for a space you'll love. Welcome home!

## **PLAN GALLERY**