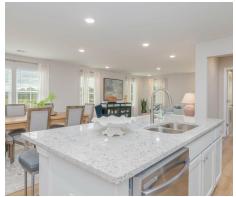

#### **ABOUT THIS PLAN**

Welcome to the Sycamore – where style meets functionality. A warm foyer sets the stage for elegance. The heart of the home opens to an expansive dining room and great room, perfect for gatherings in natural light. The kitchen boasts a spacious granite-topped island, connecting you with guests. Your private retreat awaits in the primary bedroom with a dual-sink bath and ample closet space. The 2-car garage leads to a practical mudroom with a built-in cubby. Three extra bedrooms offer versatility, as well as a 2nd bathroom with a dual vanity. The Sycamore: Your canvas for a space you'll love. Welcome home!

## **PLAN GALLERY**