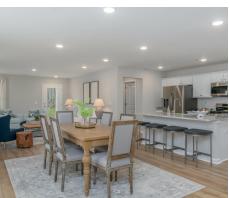

#### **ABOUT THIS PLAN**

Welcome to the Sycamore – where style meets functionality. A warm foyer sets the stage for elegance. The heart of the home opens to an expansive dining room and great room, perfect for gatherings in natural light. The kitchen boasts a spacious granite-topped island, connecting you with guests. Your private retreat awaits in the primary bedroom with a dual-sink bath and ample closet space. The 2-car garage leads to a practical mudroom with a built-in cubby. Three extra bedrooms offer versatility, as well as a 2nd bathroom with a dual vanity. The Sycamore: Your canvas for a space you'll love. Welcome home!

## **PLAN GALLERY**