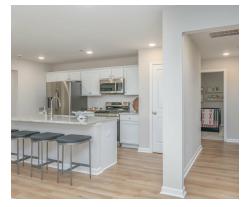

# **Thrive Sycamore**

**Home Plan** 

**SQ FT:** 2,036

Beds: 4 Baths: 2.0

Garage: 2







#### **ABOUT THIS PLAN**

Welcome to the Sycamore – where style meets functionality. A warm foyer sets the stage for elegance. The heart of the home opens to an expansive dining room and great room, perfect for gatherings in natural light. The kitchen boasts a spacious granite-topped island, connecting you with guests. Your private retreat awaits in the primary bedroom with a dual-sink bath and ample closet space. The 2-car garage leads to a practical mudroom with a built-in cubby. Three extra bedrooms offer versatility, as well as a 2nd bathroom with a dual vanity. The Sycamore: Your canvas for a space you'll love. Welcome home!



#### **ELEVATION A**





## **PLAN GALLERY**





















## **PLAN GALLERY**





















## **PLAN GALLERY**