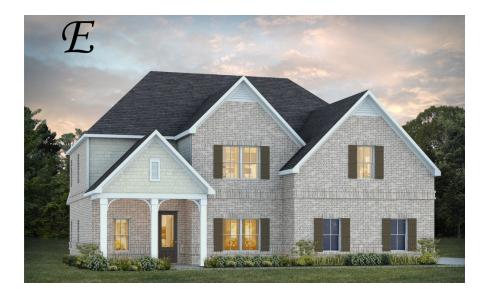

Walden Home Plan SQ FT: 3.721 Beds: 5 Baths: 3.5 Garage: 2

## **ABOUT THIS PLAN**

Methodical design, the "Walden" plan is unique in every way and offers different concepts than most other plans. Entertain in style where the elbow room is endless with an open feeling and limitless ranges. Dreamy primary suite makes arranging furniture a snap with massive wall space and soaring ceilings. The primary closet is larger than any bedroom in other plans and will take care of storing all necessities. Splendid kitchen is almost mesmerizing at first glance with its state of the art layout featuring custom angled granite island and stylish plumbing and lighting packages. Position the high capacity washer/dryer, as well as all cleaning gadgets in the oversized laundry room that allows a growing family another option for easy living. Loft area off the open hallway on the second floor fulfills the needs of a large family while allowing a place for the kids to hang out or provides a media/craft/home schooling room. Four spaciously appealing bedrooms also situated on this floor complete the unbelievable design that is aimed at accommodating all needs in a family dwelling.