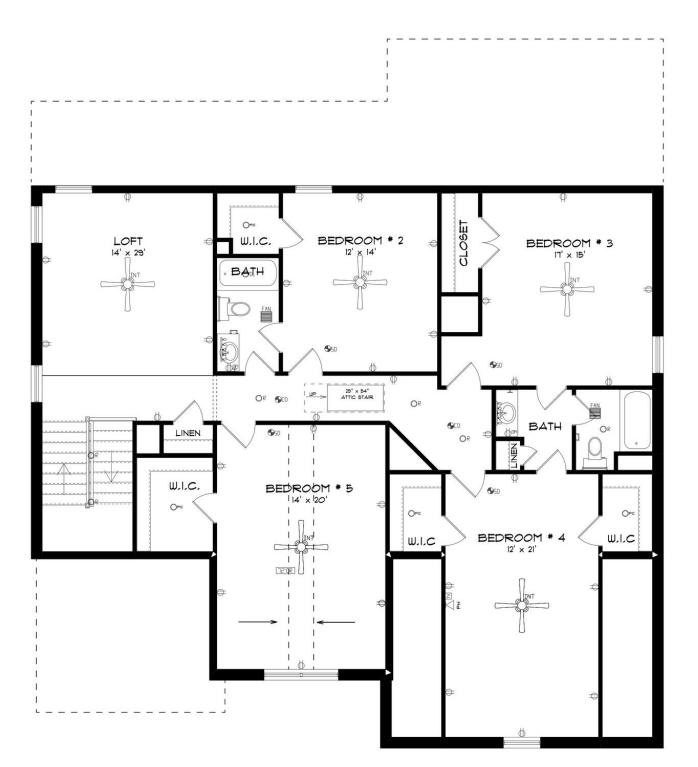

Walden Home Plan SQ FT: 3.721 Beds: 5 Baths: 3.5 Garage: 2

## **ABOUT THIS PLAN**

Methodical design, the "Walden" plan is unique in every way and offers different concepts than most other plans. Entertain in style where the elbow room is endless with an open feeling and limitless ranges. Dreamy primary suite makes arranging furniture a snap with massive wall space and soaring ceilings. The primary closet is larger than any bedroom in other plans and will take care of storing all necessities. Splendid kitchen is almost mesmerizing at first glance with its state of the art layout featuring custom angled granite island and stylish plumbing and lighting packages. Position the high capacity washer/dryer, as well as all cleaning gadgets in the oversized laundry room that allows a growing family another option for easy living. Loft area off the open hallway on the second floor fulfills the needs of a large family while allowing a place for the kids to hang out or provides a media/craft/home schooling room. Four spaciously appealing bedrooms also situated on this floor complete the unbelievable design that is aimed at accommodating all needs in a family dwelling.