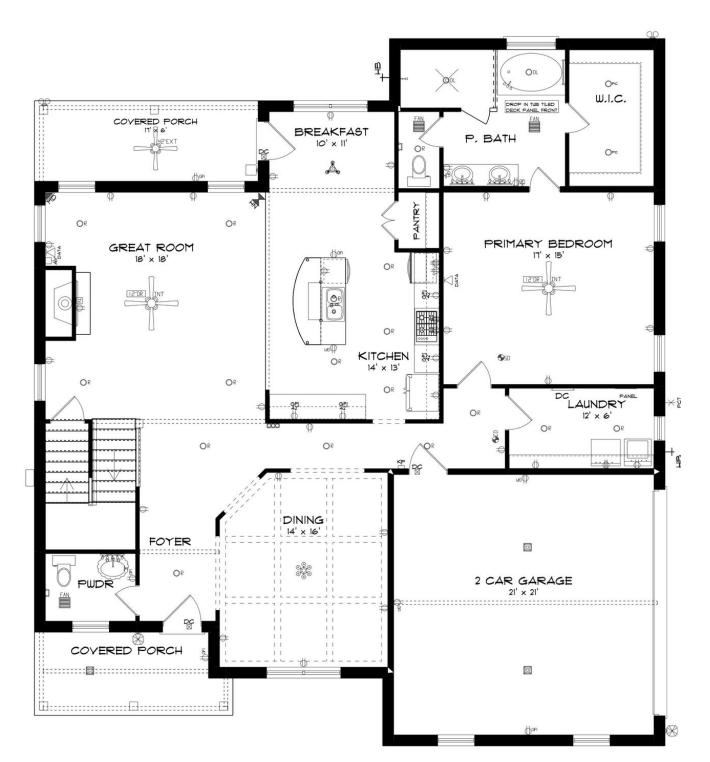

Walden Home Plan SQ FT: 3.721 Beds: 5 Baths: 3.5 Garage: 2

## **ABOUT THIS PLAN**

Methodical design, the "Walden" plan is unique in every way and offers different concepts than most other plans. Entertain in style where the elbow room is endless with an open feeling and limitless ranges. Dreamy primary suite makes arranging furniture a snap with massive wall space and soaring ceilings. The primary closet is larger than any bedroom in other plans and will take care of storing all necessities. Splendid kitchen is almost mesmerizing at first glance with its state of the art layout featuring custom angled granite island and stylish plumbing and lighting packages. Position the high capacity washer/dryer, as well as all cleaning gadgets in the oversized laundry room that allows a growing family another option for easy living. Loft area off the open hallway on the second floor fulfills the needs of a large family while allowing a place for the kids to hang out or provides a media/craft/home schooling room. Four spaciously appealing bedrooms also situated on this floor complete the unbelievable design that is aimed at accommodating all needs in a family dwelling.