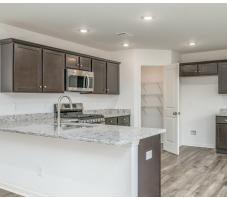

## **ABOUT THIS PLAN**

The "Windsor" is sure to blow you away! This 3 bedroom 2 bathroom plan maximizing every inch of square footage to deliver the optimal living experience. The covered entry opens to the large flex room and cozy entry way. Always dreamed of a home office, home gym, or even just a quiet place to relax? The flex room gives you the freedom to make those dreams a reality any way you want! The foyer also leads into an open-concept kitchen and great room. The kitchen is complete with a vast island and ample counter space. The great room leads to the primary retreat at the rear of the house. The primary suite boasts a double vanity, garden tub, and walk-in closet. The 2 other bedrooms are located on the side of the house and share a hallway bathroom. The laundry room is connected to the 2-car garage, creating a perfect space to kick off those muddy shoes before going inside.