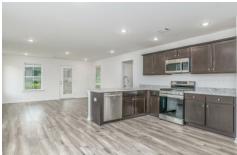

## **ABOUT THIS PLAN**

The "Windsor" is sure to blow you away! This 3 bedroom 2 bathroom plan maximizing every inch of square footage to deliver the optimal living experience. The covered entry opens to the large flex room and cozy entry way. Always dreamed of a home office, home gym, or even just a quiet place to relax? The flex room gives you the freedom to make those dreams a reality any way you want! The foyer also leads into an open-concept kitchen and great room. The kitchen is complete with a vast island and ample counter space. The great room leads to the primary retreat at the rear of the house. The primary suite boasts a double vanity, garden tub, and walk-in closet. The 2 other bedrooms are located on the side of the house and share a hallway bathroom. The laundry room is connected to the 2-car garage, creating a perfect space to kick off those muddy shoes before going inside.