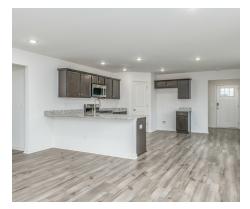

## **ABOUT THIS PLAN**

The "Windsor" is sure to blow you away! This 3 bedroom 2 bathroom plan maximizing every inch of square footage to deliver the optimal living experience. The covered entry opens to the large flex room and cozy entry way. Always dreamed of a home office, home gym, or even just a quiet place to relax? The flex room gives you the freedom to make those dreams a reality any way you want! The foyer also leads into an open-concept kitchen and great room. The kitchen is complete with a vast island and ample counter space. The great room leads to the primary retreat at the rear of the house. The primary suite boasts a double vanity, garden tub, and walk-in closet. The 2 other bedrooms are located on the side of the house and share a hallway bathroom. The laundry room is connected to the 2-car garage, creating a perfect space to kick off those muddy shoes before going inside.