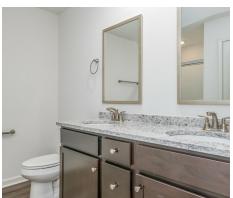

## **ABOUT THIS PLAN**

The "Windsor" is sure to blow you away! This 3 bedroom 2 bathroom plan maximizing every inch of square footage to deliver the optimal living experience. The covered entry opens to the large flex room and cozy entry way. Always dreamed of a home office, home gym, or even just a quiet place to relax? The flex room gives you the freedom to make those dreams a reality any way you want! The foyer also leads into an open-concept kitchen and great room. The kitchen is complete with a vast island and ample counter space. The great room leads to the primary retreat at the rear of the house. The primary suite boasts a double vanity, garden tub, and walk-in closet. The 2 other bedrooms are located on the side of the house and share a hallway bathroom. The laundry room is connected to the 2-car garage, creating a perfect space to kick off those muddy shoes before going inside.