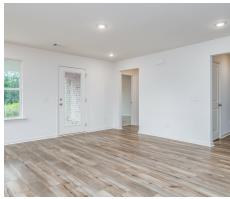

## **ABOUT THIS PLAN**

The "Windsor" is sure to blow you away! This 3 bedroom 2 bathroom plan maximizing every inch of square footage to deliver the optimal living experience. The covered entry opens to the large flex room and cozy entry way. Always dreamed of a home office, home gym, or even just a quiet place to relax? The flex room gives you the freedom to make those dreams a reality any way you want! The foyer also leads into an open-concept kitchen and great room. The kitchen is complete with a vast island and ample counter space. The great room leads to the primary retreat at the rear of the house. The primary suite boasts a double vanity, garden tub, and walk-in closet. The 2 other bedrooms are located on the side of the house and share a hallway bathroom. The laundry room is connected to the 2-car garage, creating a perfect space to kick off those muddy shoes before going inside.