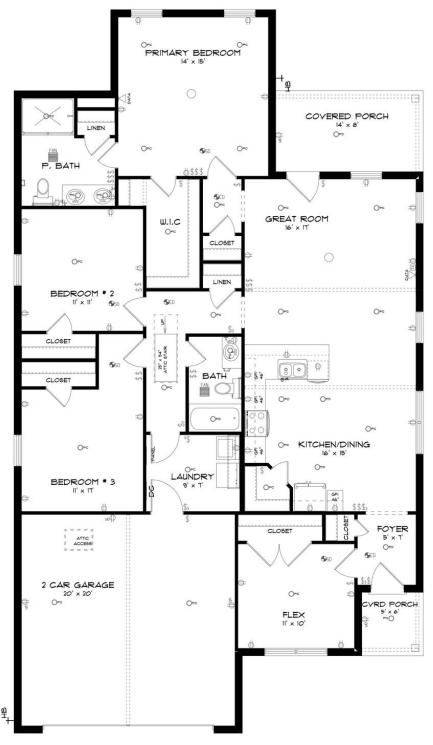

## **ABOUT THIS PLAN**

The "Windsor" is sure to blow you away! This 3 bedroom 2 bathroom plan maximizing every inch of square footage to deliver the optimal living experience. The covered entry opens to the large flex room and cozy entry way. Always dreamed of a home office, home gym, or even just a quiet place to relax? The flex room gives you the freedom to make those dreams a reality any way you want! The foyer also leads into an open-concept kitchen and great room. The kitchen is complete with a vast island and ample counter space. The great room leads to the primary retreat at the rear of the house. The primary suite boasts a double vanity, garden tub, and walk-in closet. The 2 other bedrooms are located on the side of the house and share a hallway bathroom. The laundry room is connected to the 2-car garage, creating a perfect space to kick off those muddy shoes before going inside.