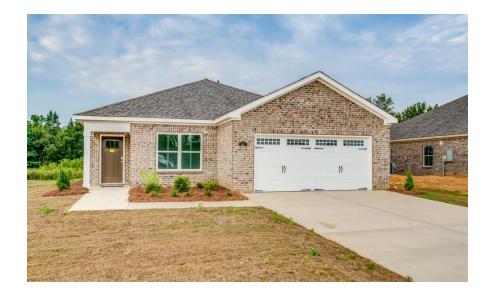

## **Thrive Windsor**

**Home Plan** 

**SQ FT**: 1,775

Beds: 3 Baths: 2.0 Garage: 2

## **ABOUT THIS PLAN**

The "Windsor" is sure to blow you away! This 3 bedroom 2 bathroom plan maximizing every inch of square footage to deliver the optimal living experience. The covered entry opens to the large flex room and cozy entry way. Always dreamed of a home office, home gym, or even just a quiet place to relax? The flex room gives you the freedom to make those dreams a reality any way you want! The foyer also leads into an open-concept kitchen and great room. The kitchen is complete with a vast island and ample counter space. The great room leads to the primary retreat at the rear of the house. The primary suite boasts a double vanity, garden tub, and walk-in closet. The 2 other bedrooms are located on the side of the house and share a hallway bathroom. The laundry room is connected to the 2-car garage, creating a perfect space to kick off those muddy shoes before going inside.