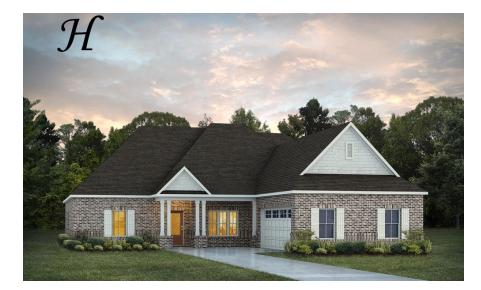

Alexandria II Home Plan

Starting at \$482,799

SQ FT: 3,160 Beds: 4 Baths: 4.0 Garage: 2 Standard

Elevation H

Elevation J

## ABOUT THIS PLAN

The "Alexandria II" is sure to provide a delightful living experience with its one story design and easy access and flow from room to room. This Ranch-style home with 2nd floor bonus room is sure to please! The appealing entry foyer is sophisticated yet open and joins the formal dining room and offers an additional room useful as a study or living room. The open vaulted family room and kitchen with large center granite island is made for entertaining. The unique primary suite offers a large bedroom area, functional primary bath with split granite vanities, garden/soaking tub and tiled shower with glass door and his and hers walk in closets. The additional 3 bedrooms provide plenty of closet space and two additional bathrooms as well as an upstairs bonus room with full bath & closet. This highly desirable plan is perfect for multiple lifestyles.