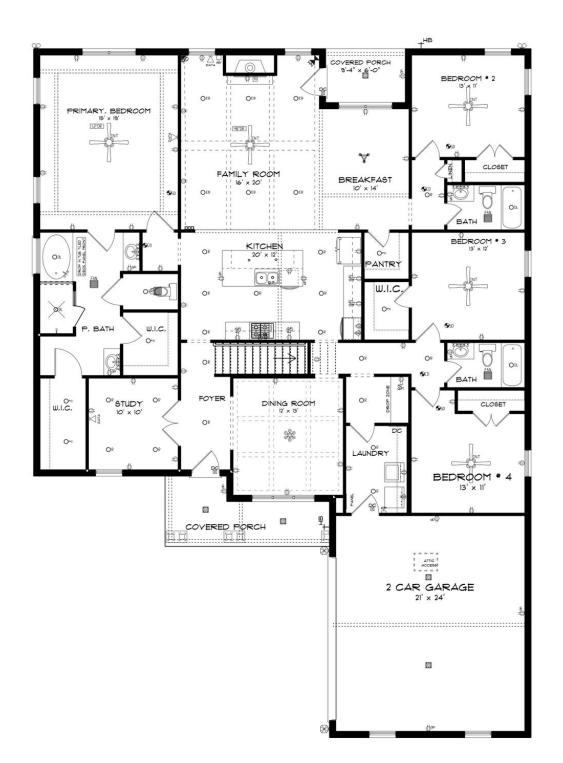

## ABOUT THIS PLAN

The "Alexandria II" is sure to provide a delightful living experience with its one story design and easy access and flow from room to room. This Ranch-style home with 2nd floor bonus room is sure to please! The appealing entry foyer is sophisticated yet open and joins the formal dining room and offers an additional room useful as a study or living room. The open vaulted family room and kitchen with large center granite island is made for entertaining. The unique primary suite offers a large bedroom area, functional primary bath with split granite vanities, garden/soaking tub and tiled shower with glass door and his and hers walk in closets. The additional 3 bedrooms provide plenty of closet space and two additional bathrooms as well as an upstairs bonus room with full bath & closet. This highly desirable plan is perfect for multiple lifestyles.

Contact Our Sales Associate None 334.645.9700 | hello@stonemartinbuilders.com

**FIRST FLOOR** 

Prices, plans, dimensions, features, specifications, materials, and availability of homes or communities are subject to change without notice or obligation. Illustrations are artists depictions only and may differ from completed improvements. All prices subject to change without notice. Please contact your sales associate before writing an offer.