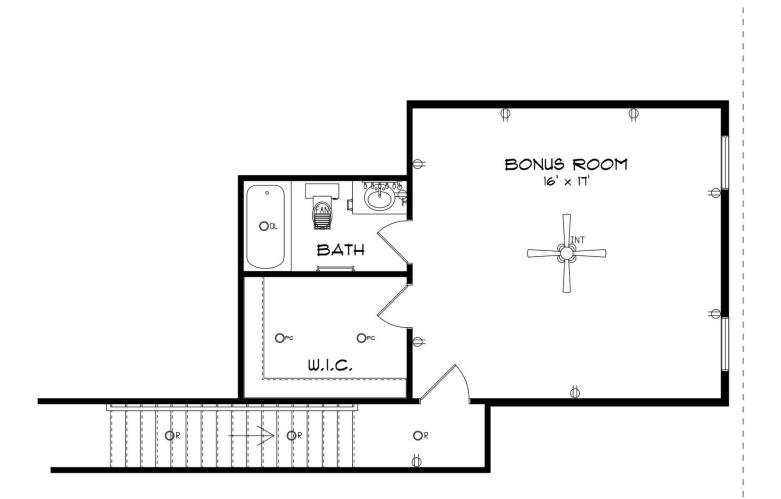

Contact Our Sales Associate None 334.645.9700 | hello@stonemartinbuilders.com

SECOND FLOOR

Prices, plans, dimensions, features, specifications, materials, and availability of homes or communities are subject to change without notice or obligation. Illustrations are artists depictions only and may differ from completed improvements. All prices subject to change without notice. Please contact your sales associate before writing an offer.

## ABOUT THIS PLAN

The "Alexandria II" is sure to provide a delightful living experience with its one story design and easy access and flow from room to room. This Ranch-style home with 2nd floor bonus room is sure to please! The appealing entry foyer is sophisticated yet open and joins the formal dining room and offers an additional room useful as a study or living room. The open vaulted family room and kitchen with large center granite island is made for entertaining. The unique primary suite offers a large bedroom area, functional primary bath with split granite vanities, garden/soaking tub and tiled shower with glass door and his and hers walk in closets. The additional 3 bedrooms provide plenty of closet space and two additional bathrooms as well as an upstairs bonus room with full bath & closet. This highly desirable plan is perfect for multiple lifestyles.