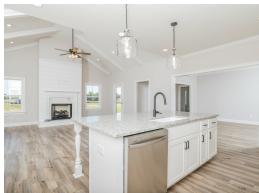

### **ABOUT THIS PLAN**

One of our most unique floorplans, the "Bellemeade" features 4 bedrooms and 3.5 bathrooms with optimized living space. When entering through the covered porch, you are immediately met with an elegant study off the foyer. The foyer leads into the abundant kitchen and great room. The great room boasts vaulted ceilings and a center fireplace for all those cozy family gatherings. The kitchen features a grand island with plenty of sitting space and a large pantry. The primary suite has a roomy design, and the primary bath is equipped with double granite vanities, garden/soaking tub, separate tiled shower with a glass door and a spacious walk-in closet. The first floor is complete with 3 additional bedrooms and 2 bathrooms.