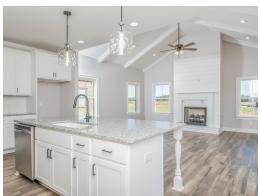

### **ABOUT THIS PLAN**

One of our most unique floorplans, the "Bellemeade" features 4 bedrooms and 3.5 bathrooms with optimized living space. When entering through the covered porch, you are immediately met with an elegant study off the foyer. The foyer leads into the abundant kitchen and great room. The great room boasts vaulted ceilings and a center fireplace for all those cozy family gatherings. The kitchen features a grand island with plenty of sitting space and a large pantry. The primary suite has a roomy design, and the primary bath is equipped with double granite vanities, garden/soaking tub, separate tiled shower with a glass door and a spacious walk-in closet. The first floor is complete with 3 additional bedrooms and 2 bathrooms.