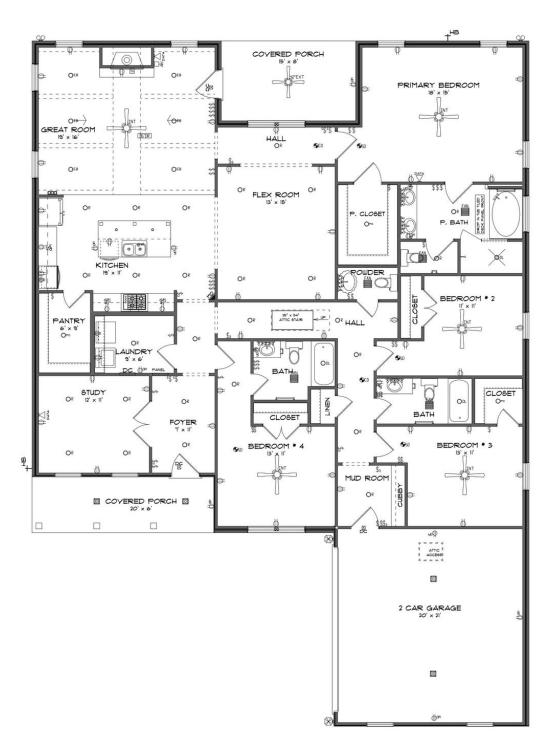

## **Bellemeade**

Home Plan

Starting at \$479,999

**SQ FT**: 2,707

**Beds:** 4 **Baths:** 3.5

Garage: 2 Standard

Elevation G

Elevation H

### **ABOUT THIS PLAN**

One of our most unique floorplans, the "Bellemeade" features 4 bedrooms and 3.5 bathrooms with optimized living space. When entering through the covered porch, you are immediately met with an elegant study off the foyer. The foyer leads into the abundant kitchen and great room. The great room boasts vaulted ceilings and a center fireplace for all those cozy family gatherings. The kitchen features a grand island with plenty of sitting space and a large pantry. The primary suite has a roomy design, and the primary bath is equipped with double granite vanities, garden/soaking tub, separate tiled shower with a glass door and a spacious walk-in closet. The first floor is complete with 3 additional bedrooms and 2 bathrooms.