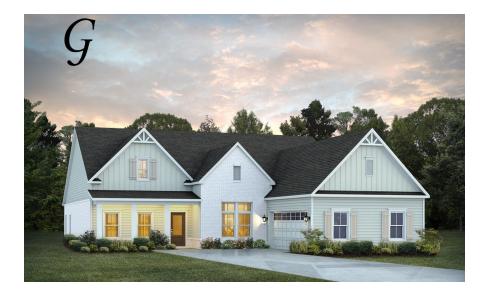

## **Bellemeade**

Home Plan

Starting at \$479,999

**SQ FT**: 2,707

**Beds:** 4 **Baths:** 3.5

Garage: 2 Standard

Elevation G

Elevation H

### **ABOUT THIS PLAN**

One of our most unique floorplans, the "Bellemeade" features 4 bedrooms and 3.5 bathrooms with optimized living space. When entering through the covered porch, you are immediately met with an elegant study off the foyer. The foyer leads into the abundant kitchen and great room. The great room boasts vaulted ceilings and a center fireplace for all those cozy family gatherings. The kitchen features a grand island with plenty of sitting space and a large pantry. The primary suite has a roomy design, and the primary bath is equipped with double granite vanities, garden/soaking tub, separate tiled shower with a glass door and a spacious walk-in closet. The first floor is complete with 3 additional bedrooms and 2 bathrooms.