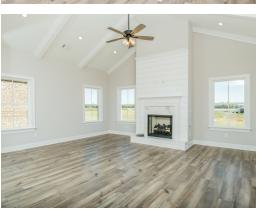

### **ABOUT THIS PLAN**

One of our most unique floorplans, the "Bellemeade" features 4 bedrooms and 3.5 bathrooms with optimized living space. When entering through the covered porch, you are immediately met with an elegant study off the foyer. The foyer leads into the abundant kitchen and great room. The great room boasts vaulted ceilings and a center fireplace for all those cozy family gatherings. The kitchen features a grand island with plenty of sitting space and a large pantry. The primary suite has a roomy design, and the primary bath is equipped with double granite vanities, garden/soaking tub, separate tiled shower with a glass door and a spacious walk-in closet. The first floor is complete with 3 additional bedrooms and 2 bathrooms.