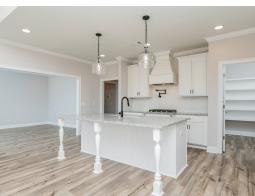

### **ABOUT THIS PLAN**

One of our most unique floorplans, the "Bellemeade" features 4 bedrooms and 3.5 bathrooms with optimized living space. When entering through the covered porch, you are immediately met with an elegant study off the foyer. The foyer leads into the abundant kitchen and great room. The great room boasts vaulted ceilings and a center fireplace for all those cozy family gatherings. The kitchen features a grand island with plenty of sitting space and a large pantry. The primary suite has a roomy design, and the primary bath is equipped with double granite vanities, garden/soaking tub, separate tiled shower with a glass door and a spacious walk-in closet. The first floor is complete with 3 additional bedrooms and 2 bathrooms.