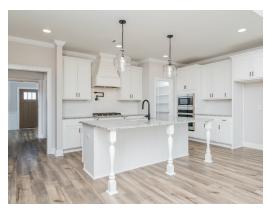

### **ABOUT THIS PLAN**

One of our most unique floorplans, the "Bellemeade" features 4 bedrooms and 3.5 bathrooms with optimized living space. When entering through the covered porch, you are immediately met with an elegant study off the foyer. The foyer leads into the abundant kitchen and great room. The great room boasts vaulted ceilings and a center fireplace for all those cozy family gatherings. The kitchen features a grand island with plenty of sitting space and a large pantry. The primary suite has a roomy design, and the primary bath is equipped with double granite vanities, garden/soaking tub, separate tiled shower with a glass door and a spacious walk-in closet. The first floor is complete with 3 additional bedrooms and 2 bathrooms.