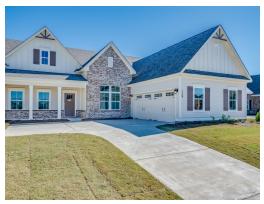

## **Bellemeade**

Home Plan

Starting at \$479,999

**SQ FT**: 2,707

**Beds:** 4 **Baths:** 3.5

Garage: 2 Standard

Elevation G

Elevation H

### **ABOUT THIS PLAN**

One of our most unique floorplans, the "Bellemeade" features 4 bedrooms and 3.5 bathrooms with optimized living space. When entering through the covered porch, you are immediately met with an elegant study off the foyer. The foyer leads into the abundant kitchen and great room. The great room boasts vaulted ceilings and a center fireplace for all those cozy family gatherings. The kitchen features a grand island with plenty of sitting space and a large pantry. The primary suite has a roomy design, and the primary bath is equipped with double granite vanities, garden/soaking tub, separate tiled shower with a glass door and a spacious walk-in closet. The first floor is complete with 3 additional bedrooms and 2 bathrooms.