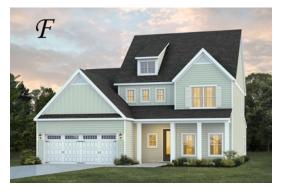

## **Brunswick**

**Home Plan** 

Starting at \$478,199

**SQ FT**: 2,910

**Beds**: 4 **Baths**: 3.5

Garage: 2 Standard

Elevation E

Elevation F

### **ABOUT THIS PLAN**

Premiere plan designed for gracious living, the "Brunswick" plan is a blend of space, convenience, and simplistic ideas. Rich open foyer adjoins dressed up formal dining room that is detailed to perfection and offers a place for more formal entertaining. Impressive kitchen with extravagant finishes, allows cooking and serving to be a breeze with its grand size and attention to functionality as well as it's openness to the fabulous great room. Owner's quarters located on first floor with a extravagant primary bath with his and hers/split granite vanities, garden tub with tile surround and full tile shower with heavy glass door. Step onto the second floor to find three large bedrooms as well as a loft area that offers multi-purposes. Covered rear porch and two-car garage complete the package to this highly sought after plan.