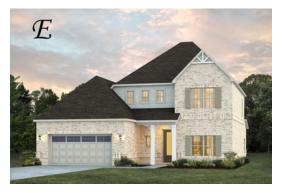

## **Brunswick**

**Home Plan** 

Starting at \$478,199

**SQ FT**: 2,910

**Beds**: 4 **Baths**: 3.5

Garage: 2 Standard

Elevation E

Elevation F

### **ABOUT THIS PLAN**

Premiere plan designed for gracious living, the "Brunswick" plan is a blend of space, convenience, and simplistic ideas. Rich open foyer adjoins dressed up formal dining room that is detailed to perfection and offers a place for more formal entertaining. Impressive kitchen with extravagant finishes, allows cooking and serving to be a breeze with its grand size and attention to functionality as well as it's openness to the fabulous great room. Owner's quarters located on first floor with a extravagant primary bath with his and hers/split granite vanities, garden tub with tile surround and full tile shower with heavy glass door. Step onto the second floor to find three large bedrooms as well as a loft area that offers multi-purposes. Covered rear porch and two-car garage complete the package to this highly sought after plan.