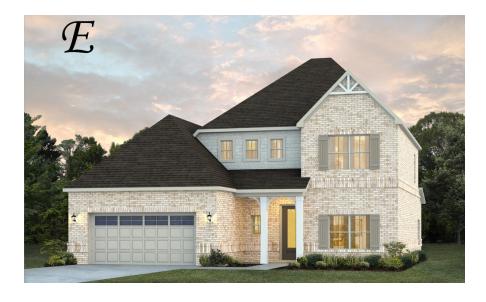

## **Brunswick**

**Home Plan** 

Starting at \$478,199

**SQ FT**: 2,910

**Beds**: 4 **Baths**: 3.5

Garage: 2 Standard

Elevation E

Elevation F

### **ABOUT THIS PLAN**

Premiere plan designed for gracious living, the "Brunswick" plan is a blend of space, convenience, and simplistic ideas. Rich open foyer adjoins dressed up formal dining room that is detailed to perfection and offers a place for more formal entertaining. Impressive kitchen with extravagant finishes, allows cooking and serving to be a breeze with its grand size and attention to functionality as well as it's openness to the fabulous great room. Owner's quarters located on first floor with a extravagant primary bath with his and hers/split granite vanities, garden tub with tile surround and full tile shower with heavy glass door. Step onto the second floor to find three large bedrooms as well as a loft area that offers multi-purposes. Covered rear porch and two-car garage complete the package to this highly sought after plan.