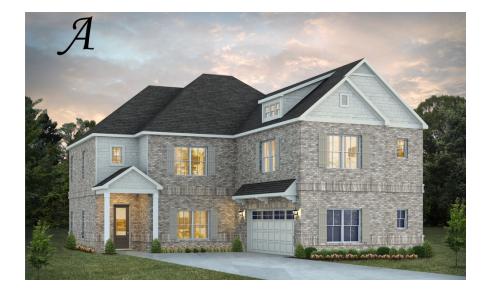

#### Deerfield

**Home Plan** 

Starting at \$500,699

**SQ FT:** 3,480

**Beds:** 5 **Baths:** 4.0

Garage: 2 Standard

Elevation A

Elevation B

#### **ABOUT THIS PLAN**

The coordinated and spacious Deerfield floorplan is a perfect option for a growing family, featuring large living areas and spacious bedrooms for privacy. Enter through the foyer into the stunning great room featuring elegant hardwood flooring and an attractive fireplace. The first floor also houses a graceful dining room well-suited for formal gatherings. This open floor plan flows from the great room into the breakfast room and spacious gourmet kitchen complete with a great island, granite countertops, and walk in pantry. A large bedroom connected to a full bath completes the first floor. The second floor truly is a private retreat from the large first floor living areas, featuring 3 bedrooms with large walk in closets, two full bathrooms and a magnificent primary suite. The primary bedroom is open and airy with 9 foot tray ceilings and a gorgeous primary bathroom with separate shower and garden tub, plenty of storage space, and a double vanity. An enormous walk in closet completes this impeccable spa like sanctuary. Finishing the spacious upstairs is an appropriately placed laundry room for easy clean up and