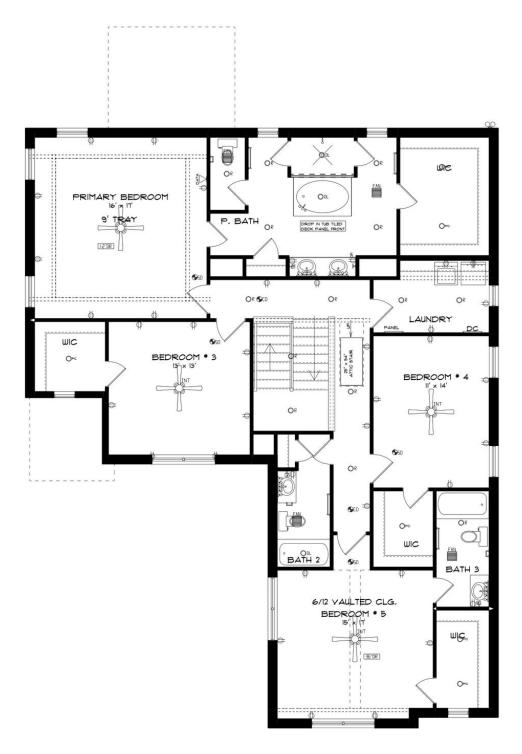

#### **ABOUT THIS PLAN**

The coordinated and spacious Deerfield floorplan is a perfect option for a growing family, featuring large living areas and spacious bedrooms for privacy. Enter through the foyer into the stunning great room featuring elegant hardwood flooring and an attractive fireplace. The first floor also houses a graceful dining room well-suited for formal gatherings. This open floor plan flows from the great room into the breakfast room and spacious gourmet kitchen complete with a great island, granite countertops, and walk in pantry. A large bedroom connected to a full bath completes the first floor. The second floor truly is a private retreat from the large first floor living areas, featuring 3 bedrooms with large walk in closets, two full bathrooms and a magnificent primary suite. The primary bedroom is open and airy with 9 foot tray ceilings and a gorgeous primary bathroom with separate shower and garden tub, plenty of storage space, and a double vanity. An enormous walk in closet completes this impeccable spa like sanctuary. Finishing the spacious upstairs is an appropriately placed laundry room for easy clean up and

## **SECOND FLOOR**