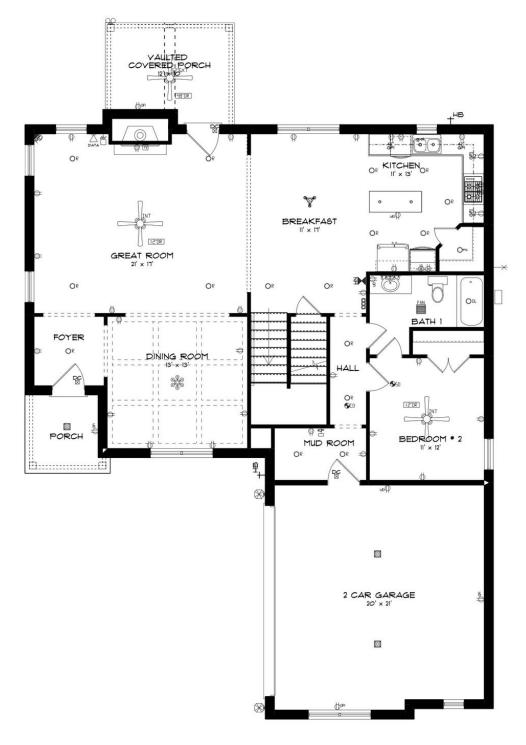

## **FIRST FLOOR**

#### **ABOUT THIS PLAN**

The coordinated and spacious Deerfield floorplan is a perfect option for a growing family, featuring large living areas and spacious bedrooms for privacy. Enter through the foyer into the stunning great room featuring elegant hardwood flooring and an attractive fireplace. The first floor also houses a graceful dining room well-suited for formal gatherings. This open floor plan flows from the great room into the breakfast room and spacious gourmet kitchen complete with a great island, granite countertops, and walk in pantry. A large bedroom connected to a full bath completes the first floor. The second floor truly is a private retreat from the large first floor living areas, featuring 3 bedrooms with large walk in closets, two full bathrooms and a magnificent primary suite. The primary bedroom is open and airy with 9 foot tray ceilings and a gorgeous primary bathroom with separate shower and garden tub, plenty of storage space, and a double vanity. An enormous walk in closet completes this impeccable spa like sanctuary. Finishing the spacious upstairs is an appropriately placed laundry room for easy clean up and