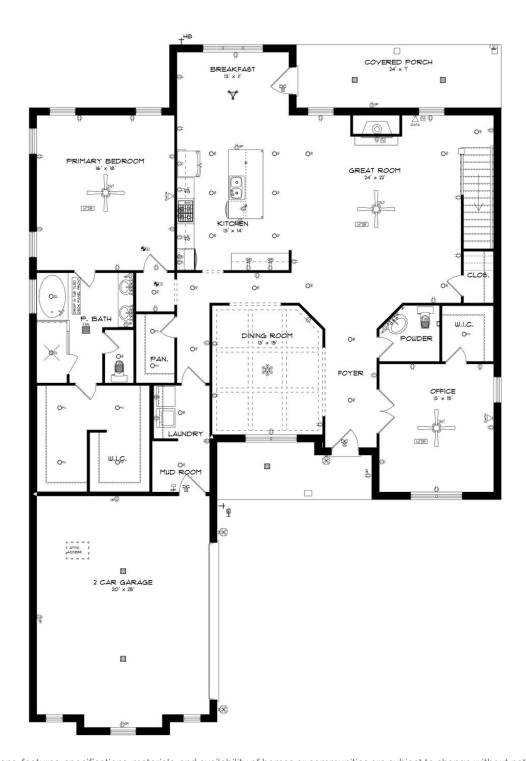

sist on a higher standard of living. A space for every imaginable use, this house speaks volume and comfort with a kitchen featuring a gigantic 8'x 4' granite island that opens to family/great room area. Oversized study, located on the first level provides space for a home office, nursery, or a quiet place for reading or simply relaxing. Owner's quarters boasts room for endless furniture and hails a huge walk-in closet. Separate the family to the second floor where there's a whole new dimension with bedrooms and baths that are endless as well as a highly usable loft area. Protect the interior of the house by kicking off the shoes in the convenient mud room off the garage. Ultimate price, use of space, and total utilization define this plan.

#### ...Read More Online



## **FIRST FLOOR**





## **SECOND FLOOR**







## **PLAN GALLERY**