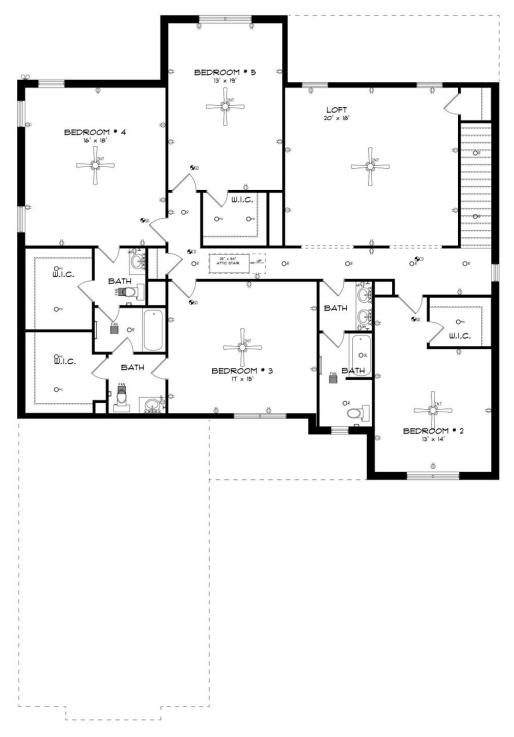

## **SECOND FLOOR**

#### **ABOUT THIS PLAN**

The sky is the limit in the "Highland" plan sketched for those who insist on a higher standard of living. A space for every imaginable use, this house speaks volume and comfort with a kitchen featuring a gigantic 8'x 4' granite island that opens to family/great room area. Oversized study, located on the first level provides space for a home office, nursery, or a quiet place for reading or simply relaxing. Owner's quarters boasts room for endless furniture and hails a huge walk-in closet. Separate the family to the second floor where there's a whole new dimension with bedrooms and baths that are endless as well as a highly usable loft area. Protect the interior of the house by kicking off the shoes in the convenient mud room off the garage. Ultimate price, use of space, and total utilization define this plan.